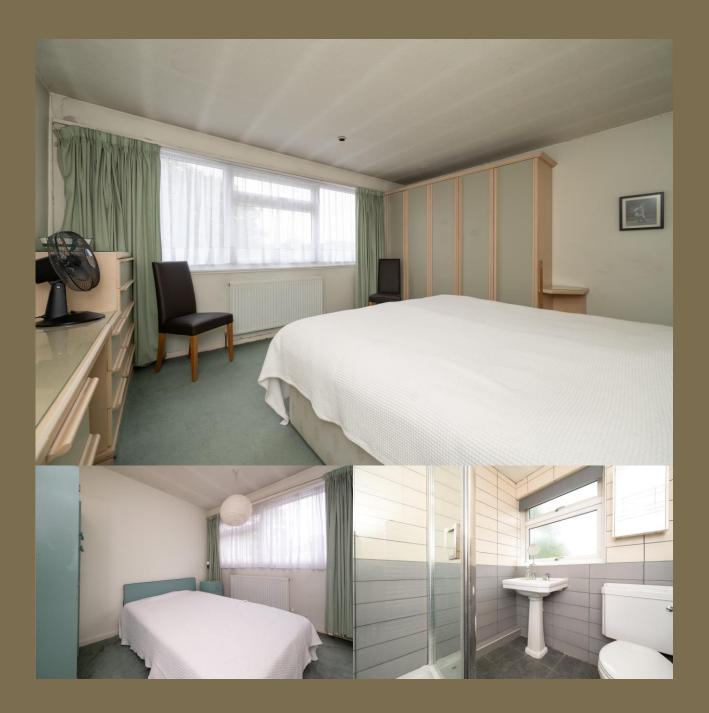

EPC Rating: TBC Council Tax Band: D

Entrance Hall

Living Room 4.36m x 3.74m (14'4" x 12'3").

Dining Room 4.05m x 2.44m (13'3" x 8').

Kitchen 3.01m x 2.56m (9'11" x 8'5").

Bedroom 1 4.36m x 3.74m (14'4" x 12'3").

Bedroom 2 2.96m x 2.44m (9'9" x 8').

Shower Room

Garden

Garage