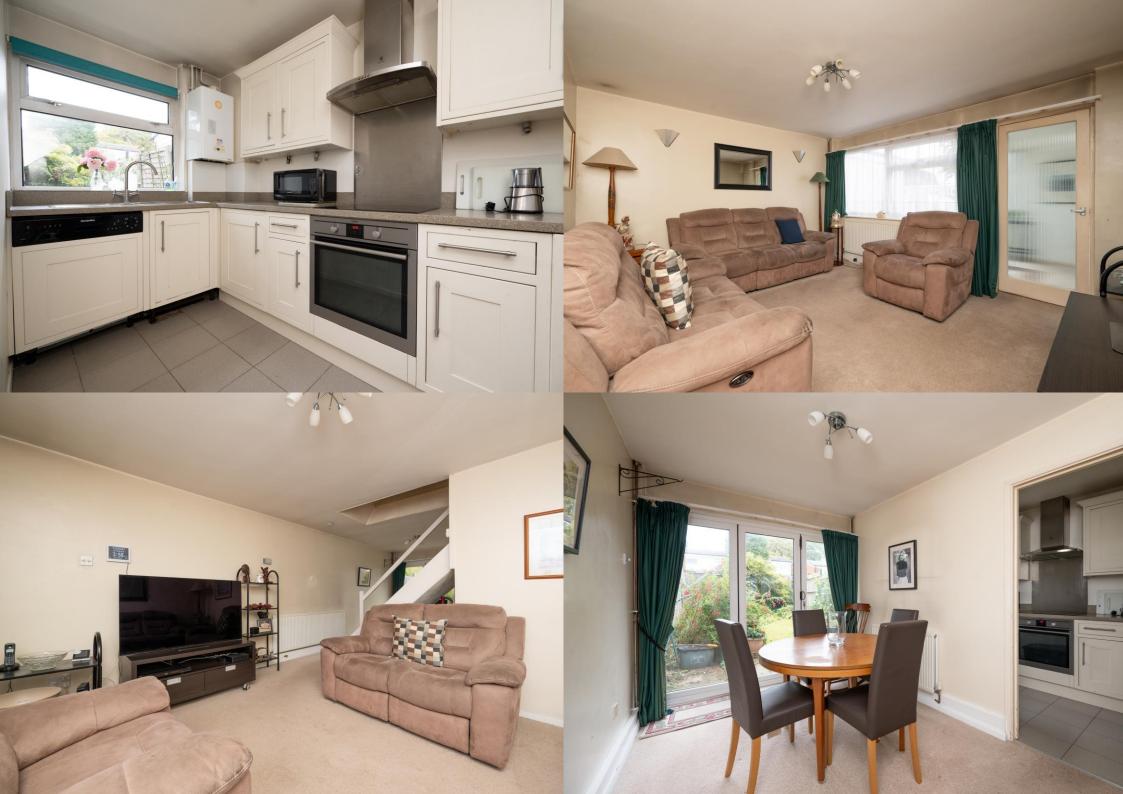

**Guide Price: £430,000** 

This well presented terrace home offers two double bedrooms, spacious open plan lounge and dining area and modern kitchen. There is a spacious entrance hall and shower room along with a garage situated in a nearby block and a pleasant and private rear garden.

EPC Rating: TBC Council Tax Band: D

Entrance Hall

Living Room 4.36m x 3.74m (14'4" x 12'3").

Dining Room 4.05m x 2.44m (13'3" x 8').

Kitchen 3.01m x 2.56m (9'11" x 8'5").

Bedroom 1 4.36m x 3.74m (14'4" x 12'3").