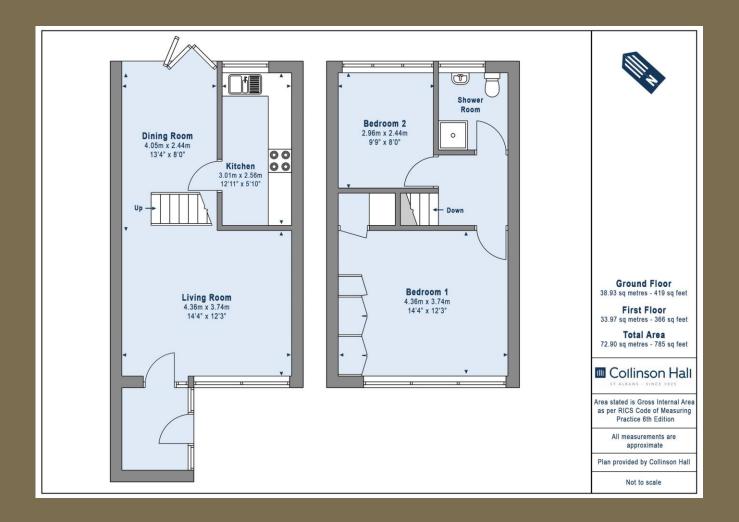

EPC Rating: TBC Council Tax Band: D

Entrance Hall

Living Room 4.36m x 3.74m (14'4" x 12'3").

Dining Room 4.05m x 2.44m (13'3" x 8').

Kitchen 3.01m x 2.56m (9'11" x 8'5").

Bedroom 1 4.36m x 3.74m (14'4" x 12'3").

Bedroom 2 2.96m x 2.44m (9'9" x 8').

Shower Room

Garden

Garage