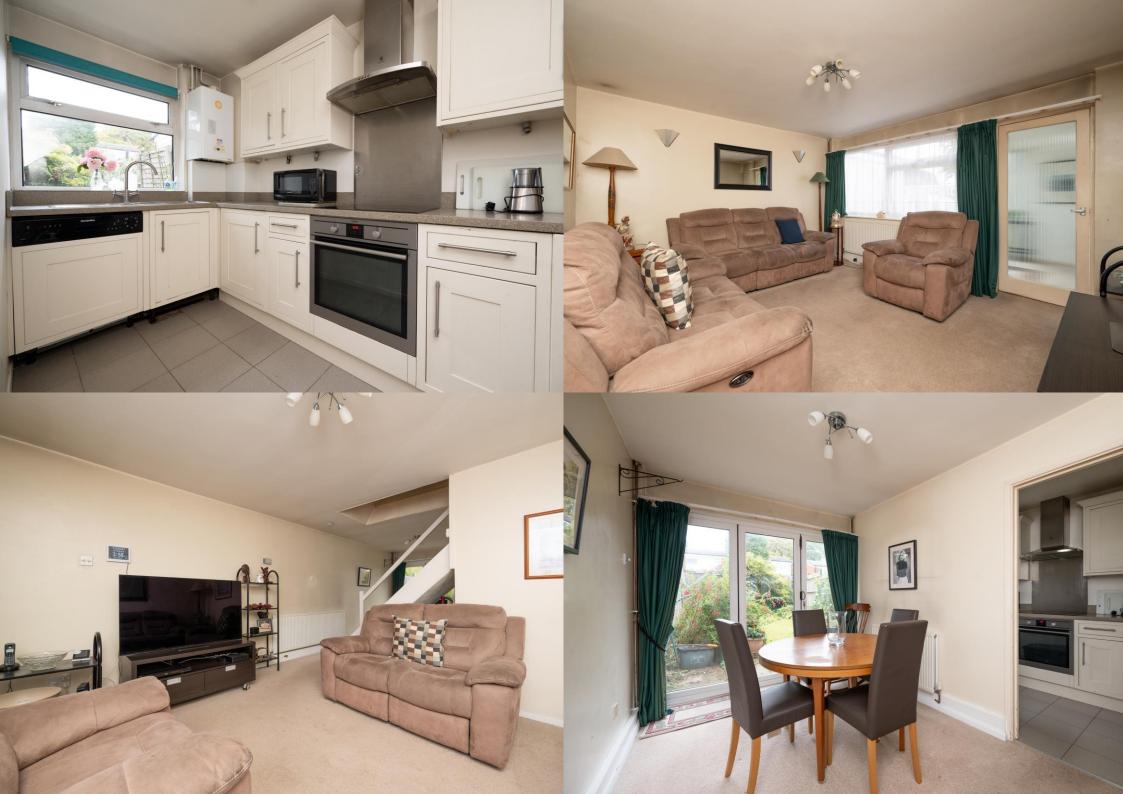

**Guide Price: £400,000** 

This well presented terrace home offers two double bedrooms, spacious open plan lounge and dining area and modern kitchen. There is a spacious entrance hall and shower room along with a garage situated in a nearby block and a pleasant and private rear garden.

EPC Rating: TBC Council Tax Band: D

Entrance Hall

Living Room 4.36m x 3.74m (14'4" x 12'3").

Dining Room 4.05m x 2.44m (13'3" x 8').

Kitchen 3.01m x 2.56m (9'11" x 8'5").

Bedroom 1 4.36m x 3.74m (14'4" x 12'3").