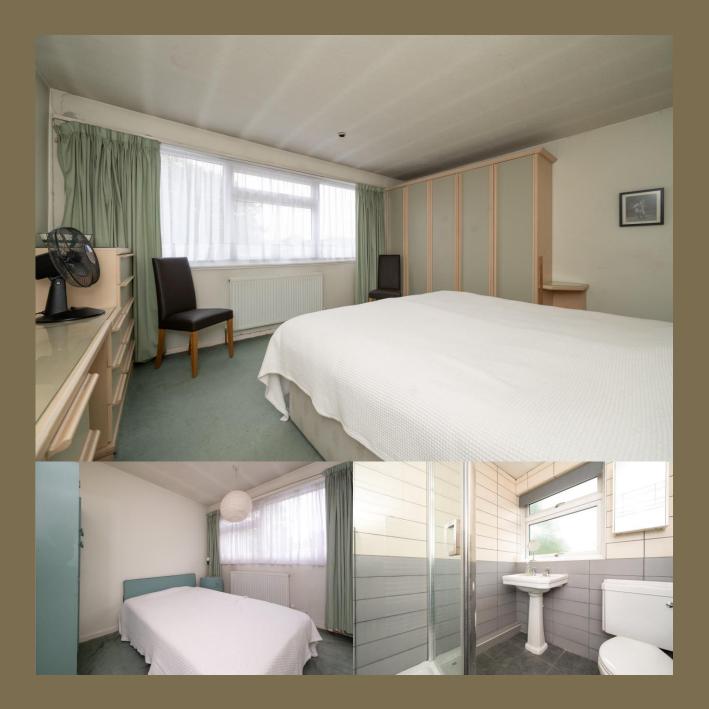

EPC Rating: TBC Council Tax Band: D

Entrance Hall

Living Room 4.36m x 3.74m (14'4" x 12'3").

Dining Room 4.05m x 2.44m (13'3" x 8').

Kitchen 3.01m x 2.56m (9'11" x 8'5").

Bedroom 1 4.36m x 3.74m (14'4" x 12'3").

Bedroom 2 2.96m x 2.44m (9'9" x 8').

Shower Room

Garden

Garage