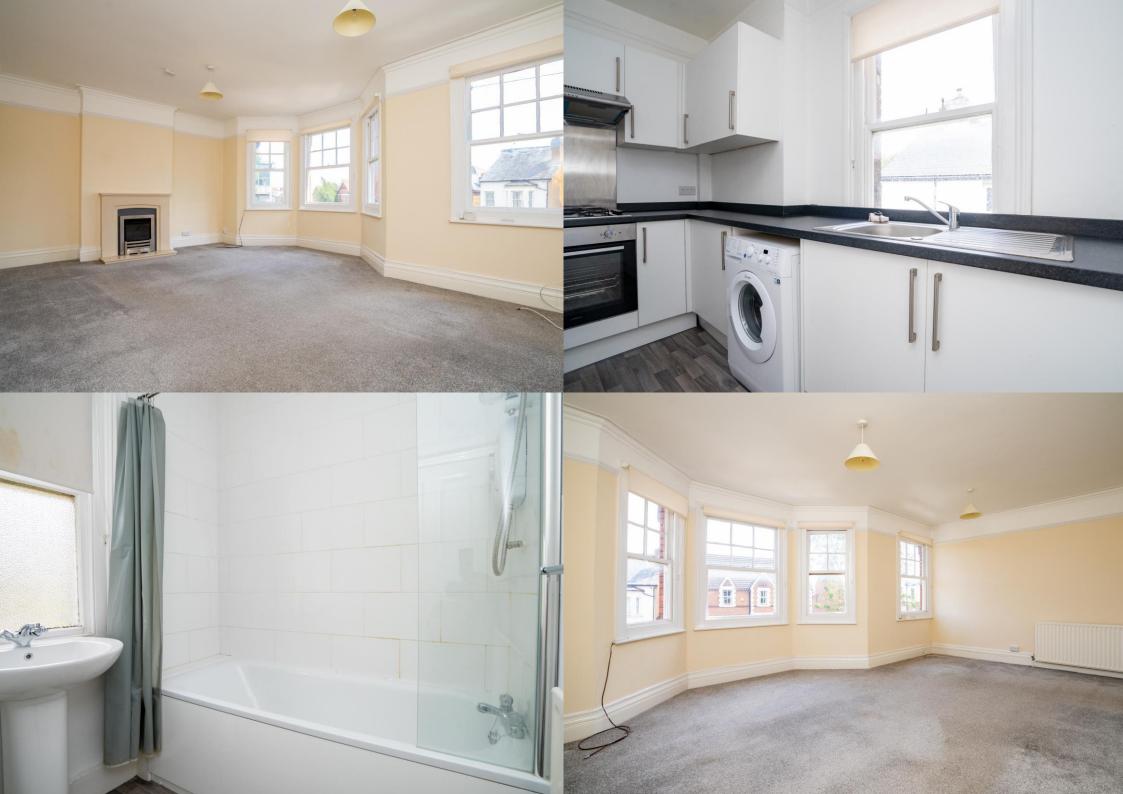

A SPACIOUS one bedroom FIRST FLOOR MAISONETTE within a short walking distance of the THAMESLINK RAILWAY STATION and the VIBRANT CITY CENTRE.

£1,250 per month

To Let Unfurnished

White goods: Washing Machine, Fridge freezer, Oven, Hob