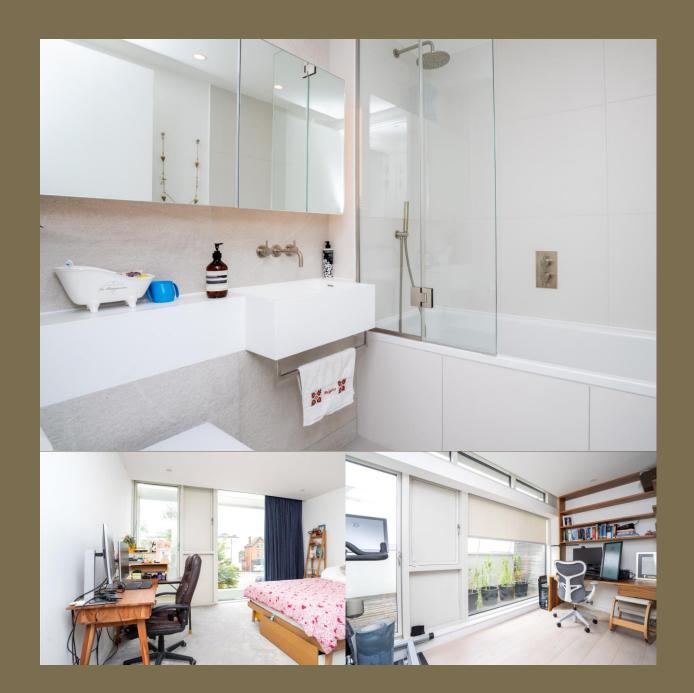

EPC Rating: B 85 Council Tax Band: G

Lease Information: 999 years from January 1st, 2017,

992 years remaining.

Entrance

Living Room 4.01m x 5.13m (13'2" x 16'10").

Living Room 2 4.01m x 3.82m (13'2" x 12'6").

Kitchen 4.01m x 4.73m (13'2" x 15'6").

Cloakroom

Garden

Bedroom 1 4.01m x 6.85m (13'2" x 22'6").

Bedroom 2 4.01m x 3.82m (13'2" x 12'6").

Bathroom

Bedroom 3 4.01m x 3.31m (13'2" x 10'10").

Bathroom

Bedroom 4 4.01m x 2.49m (13'2" x 8'2").

Roof Terrace