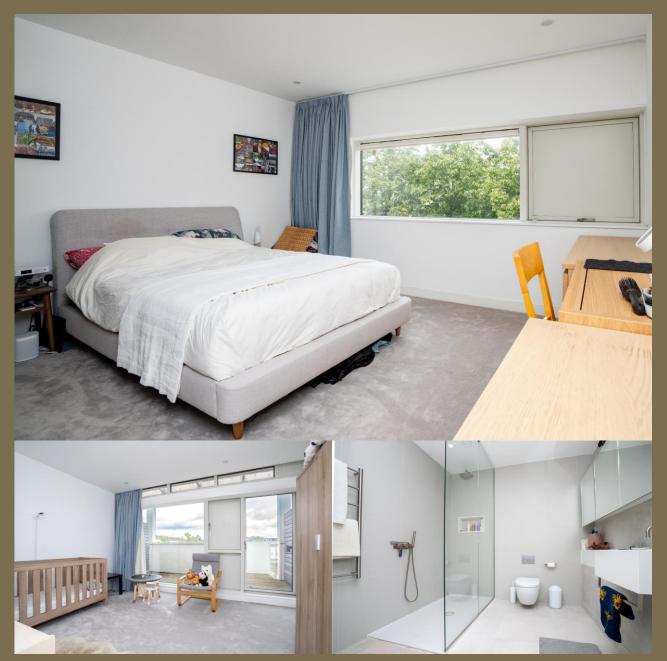

Kitchen 4.01m x 4.73m (13'2" x 15'6").

Cloakroom

Garden

Bedroom 1 4.01m x 6.85m (13'2" x 22'6").

Bedroom 2 4.01m x 3.82m (13'2" x 12'6").

Bathroom

Bedroom 3 4.01m x 3.31m (13'2" x 10'10").

Bathroom

Bedroom 4 4.01m x 2.49m (13'2" x 8'2").

Roof Terrace