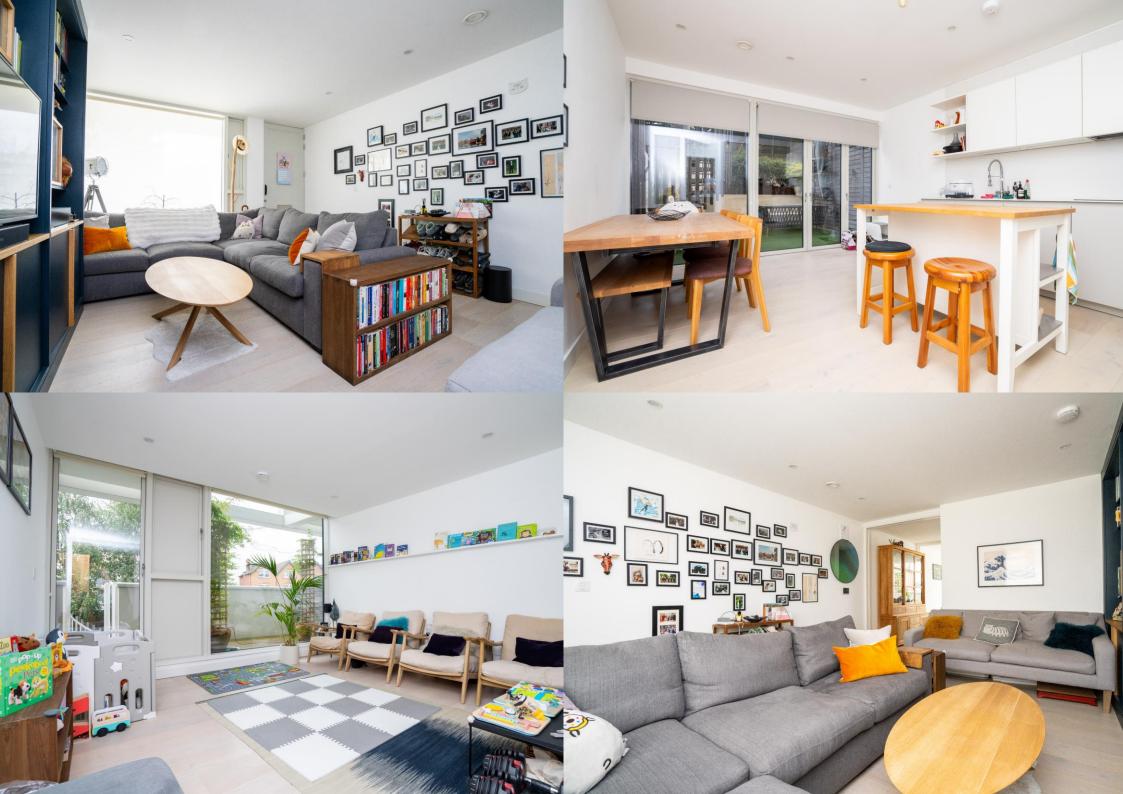

Guide Price: £1,000,000

The accommodation, which is arranged over four floors, is in excess of 2000 square feet and provides flexible living space with an arrangement of four double bedrooms served by two bathrooms, two reception rooms, and a modern, well-equipped kitchen/diner. There is also outdoor space in the form of a lower ground floor terrace, three balcony terraces, and a rooftop terrace with fantastic far-reaching views across the city. To the lower ground floor, there is a generously proportioned integral garage.

EPC Rating: B 85 Council Tax Band: G

Lease Information: 999 years from January 1st, 2017,

992 years remaining.

Entrance

Living Room 4.01m x 5.13m (13'2" x 16'10").

Living Room 2 4.01m x 3.82m (13'2" x 12'6").

Kitchen 4.01m x 4.73m (13'2" x 15'6").

Cloakroom

Garden

Bedroom 1 4.01m x 6.85m (13'2" x 22'6").

Bedroom 2 4.01m x 3.82m (13'2" x 12'6").

Bathroom

Bedroom 3 4.01m x 3.31m (13'2" x 10'10").

Bathroom