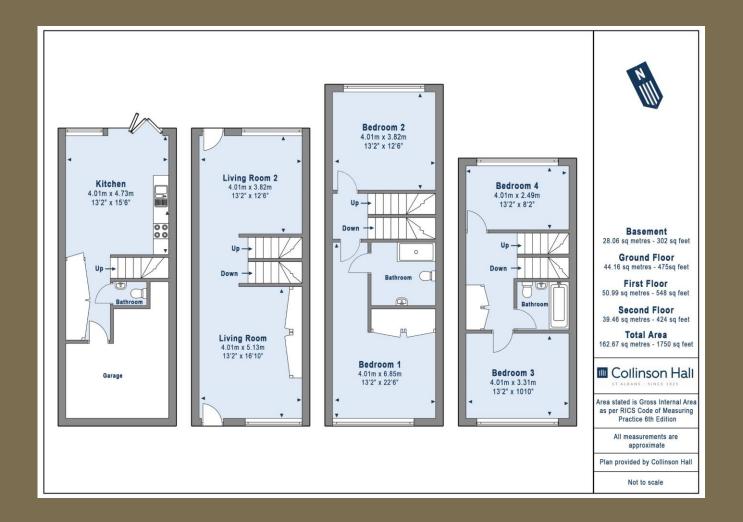

Guide Price: £1,000,000

The accommodation, which is arranged over four floors, is in excess of 2000 square feet and provides flexible living space with an arrangement of four double bedrooms served by two bathrooms, two reception rooms, and a modern, well-equipped kitchen/diner. There is also outdoor space in the form of a lower ground floor terrace, three balcony terraces, and a rooftop terrace with fantastic far-reaching views across the city. To the lower ground floor, there is a generously proportioned integral garage.

EPC Rating: B 85 Council Tax Band: G

Lease Information: 999 years from January 1st, 2017,

992 years remaining.

Entrance

Living Room 4.01m x 5.13m (13'2" x 16'10").

Living Room 2 4.01m x 3.82m (13'2" x 12'6").

Kitchen 4.01m x 4.73m (13'2" x 15'6").

Cloakroom

Garden

Bedroom 1 4.01m x 6.85m (13'2" x 22'6").

Bedroom 2 4.01m x 3.82m (13'2" x 12'6").

Bathroom

Bedroom 3 4.01m x 3.31m (13'2" x 10'10").

Bathroom

Bedroom 4 4.01m x 2.49m (13'2" x 8'2").

Roof Terrace