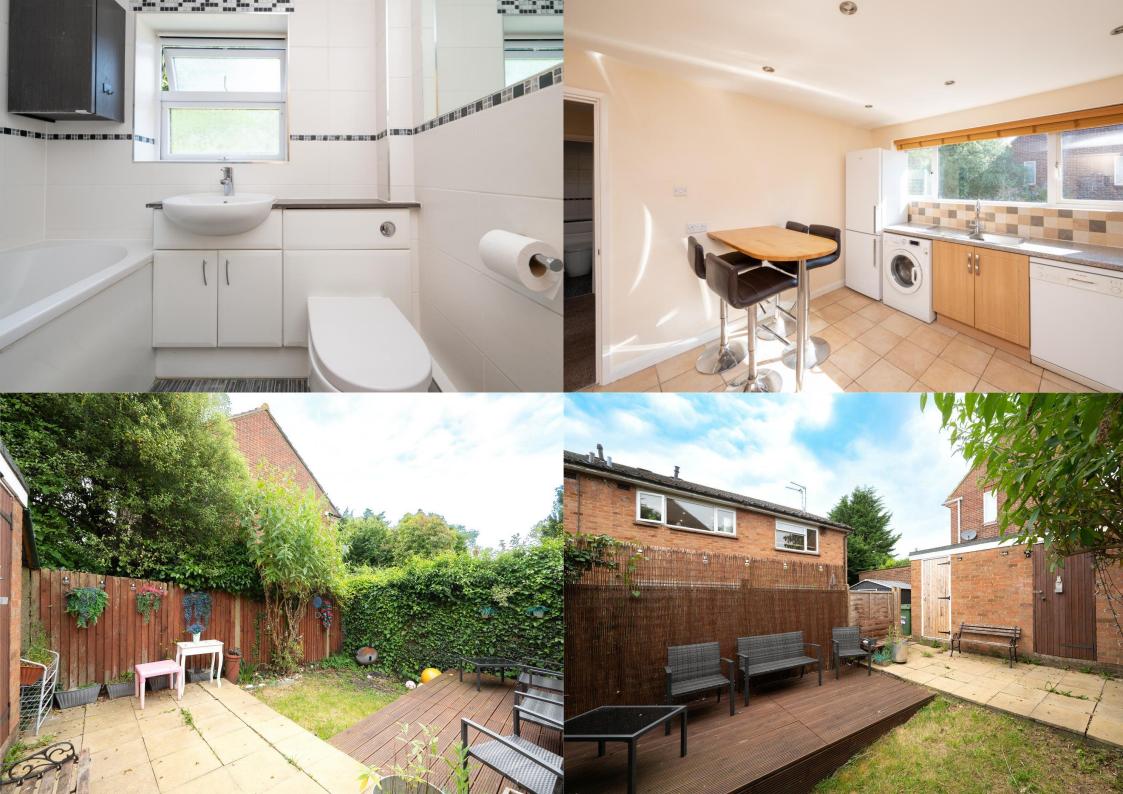

A delightful TWO DOUBLE BEDROOM, top floor MAISONETTE, with its own PRIVATE GARDEN, positioned within a quiet cul-desac in CHISWELL GREEN.

£1,450 per month

To Let Unfurnished

Minimum 12 Month Tenancy

White Goods: Fridge/ Freezer, Oven/Hob, Washing Machine and Dishwasher