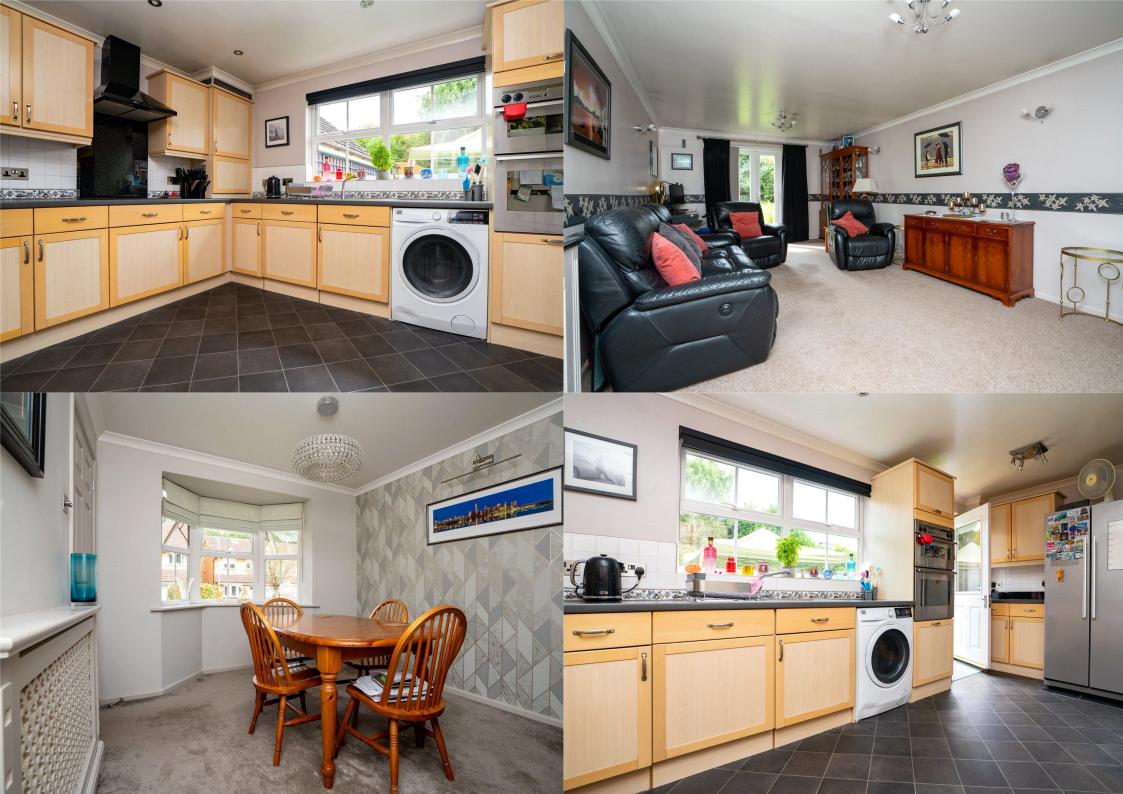

**Guide Price: £1,000,000** 

This spacious home positioned on a generous and level plot offers a good size lounge with separate dining room, both of which are bay fronted. There is a spacious kitchen/breakfast room with access onto a secluded and westerly facing rear garden along with ample parking and a single garage. Upstairs there are four generous bedrooms most of which benefit from fitted wardrobes and the principle bedroom has an en-suite shower room and finally a family bathroom.

## Entrance Hall

Living Room 6.59m x 3.55m (21'7" x 11'8").

Kitchen 4.85m x 2.24m (15'11" x 7'4").

Dining Room 3.23m x 2.85m (10'7" x 9'4").

Cloakroom

Bedroom 1 3.63m x 3.09m (11'11" x 10'2").

**Ensuite Bathroom** 