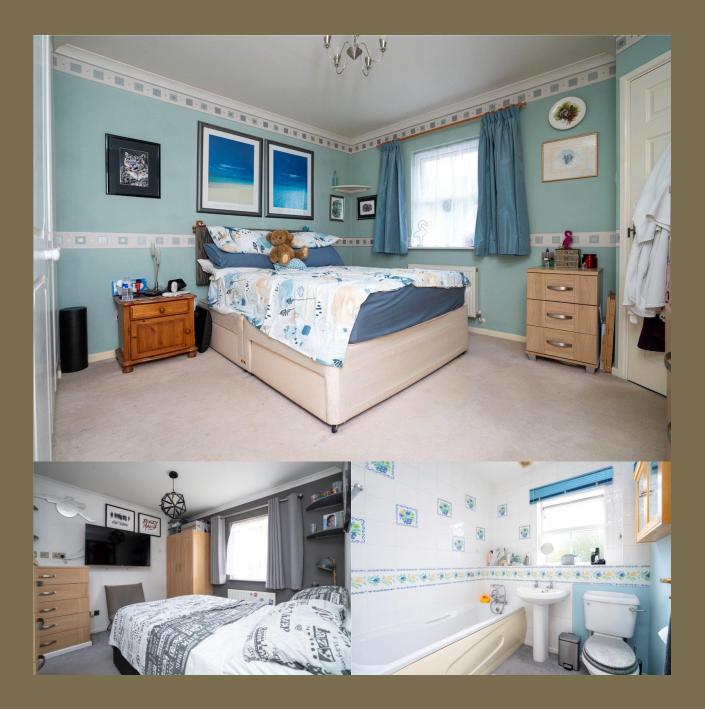

**Guide Price: £1,000,000** 

This spacious home positioned on a generous and level plot offers a good size lounge with separate dining room, both of which are bay fronted. There is a spacious kitchen/breakfast room with access onto a secluded and westerly facing rear garden along with ample parking and a single garage. Upstairs there are four generous bedrooms most of which benefit from fitted wardrobes and the principle bedroom has an en-suite shower room and finally a family bathroom.

## Entrance Hall

Living Room 6.59m x 3.55m (21'7" x 11'8").

Kitchen 4.85m x 2.24m (15'11" x 7'4").

Dining Room 3.23m x 2.85m (10'7" x 9'4").

Cloakroom

Bedroom 1 3.63m x 3.09m (11'11" x 10'2").

**Ensuite Bathroom** 

Bedroom 2 3.18m x 2.76m (10'5" x 9'1").

Bedroom 3 3.18m x 3.07m (10'5" x 10'1").

Bedroom 4 3.37m x 2.75m (11'1" x 9').

Bathroom

Garden