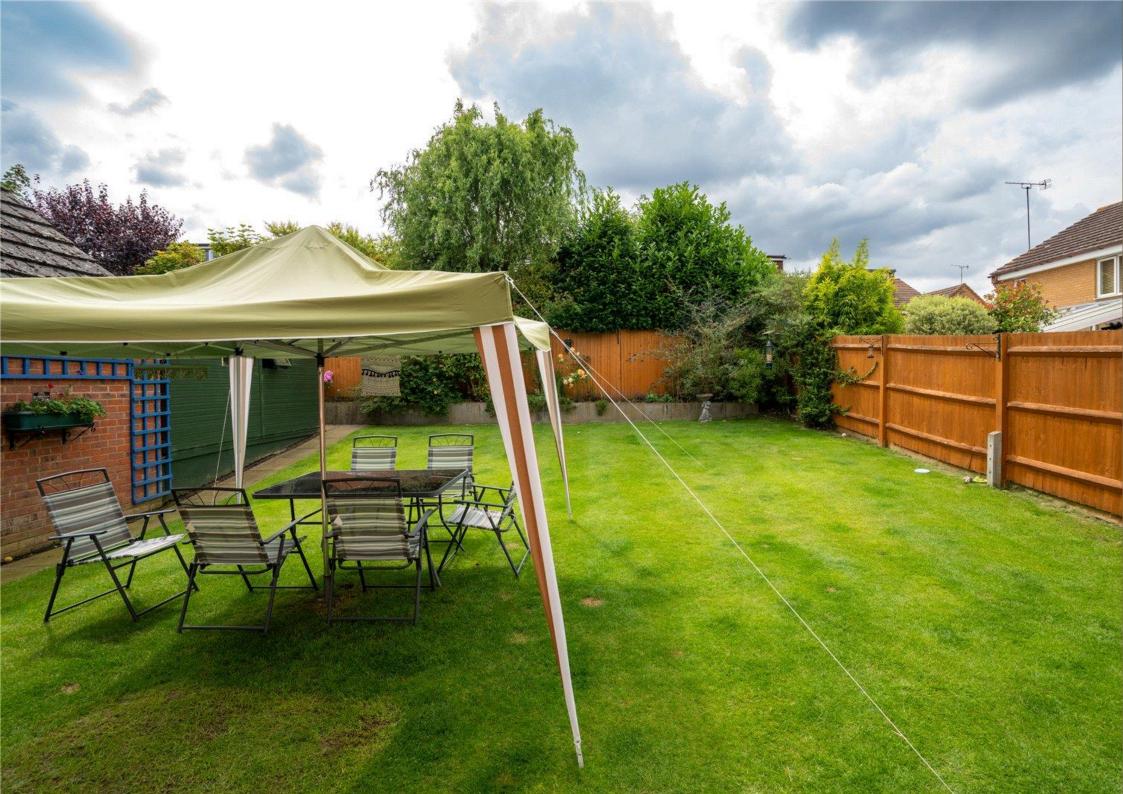

**Guide Price: £1,000,000** 

This spacious home positioned on a generous and level plot offers a good size lounge with separate dining room, both of which are bay fronted. There is a spacious kitchen/breakfast room with access onto a secluded and westerly facing rear garden along with ample parking and a single garage. Upstairs there are four generous bedrooms most of which benefit from fitted wardrobes and the principle bedroom has an en-suite shower room and finally a family bathroom.

Bedroom 2 3.18m x 2.76m (10'5" x 9'1").

Bedroom 3 3.18m x 3.07m (10'5" x 10'1").

Bedroom 4 3.37m x 2.75m (11'1" x 9').

Bathroom

Garden