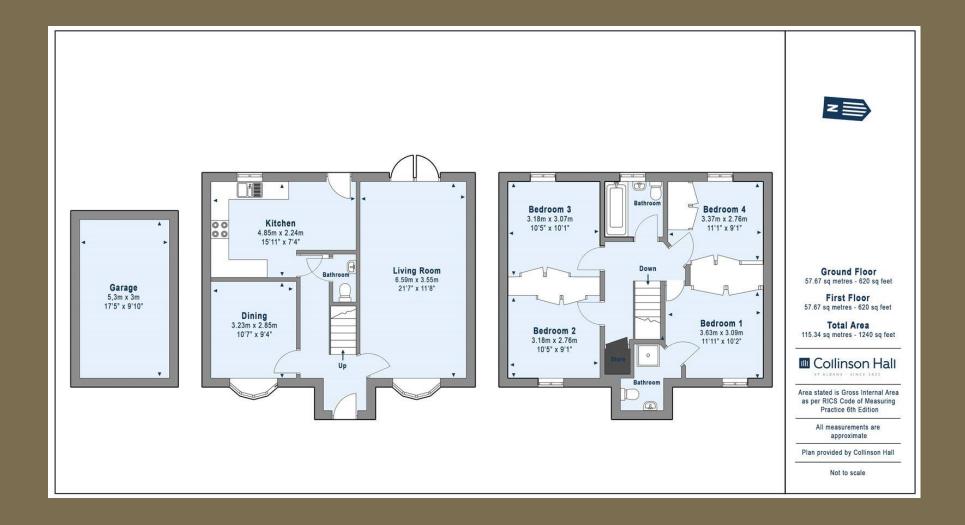

## Entrance Hall

Living Room 6.59m x 3.55m (21'7" x 11'8").

Kitchen 4.85m x 2.24m (15'11" x 7'4").

Dining Room 3.23m x 2.85m (10'7" x 9'4").

Cloakroom

Bedroom 1 3.63m x 3.09m (11'11" x 10'2").

**Ensuite Bathroom** 

Bedroom 2 3.18m x 2.76m (10'5" x 9'1").

Bedroom 3 3.18m x 3.07m (10'5" x 10'1").

Bedroom 4 3.37m x 2.75m (11'1" x 9').

Bathroom

Garden

## PLEASE NOTE

These particulars do not constitute an offer or contract in whole or in part. Please note that these details have been prepared for prospective purchasers as a general guide. We have endeavoured to be accurate in their preparation, but any intending purchaser should not rely on them as statements or representations of fact. In respect of the floor plans, these are for illustrative purposes only and room sizes are approximate and rounded: they are taken between internal wall surfaces and therefore may include cupboards/shelves, etc. No responsibility is taken for any error. Accordingly they should not be relied upon for carpets and furnishings. The services, systems and appliances at the property have not been tested and no guarantee as to their operability or efficiency can be given.