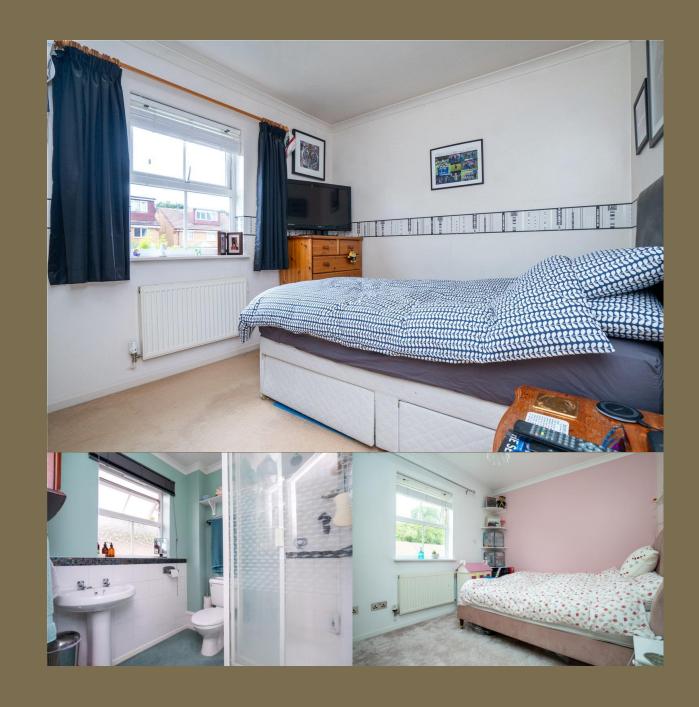

## Entrance Hall

Living Room 6.59m x 3.55m (21'7" x 11'8").

Kitchen 4.85m x 2.24m (15'11" x 7'4").

Dining Room 3.23m x 2.85m (10'7" x 9'4").

Cloakroom

Bedroom 1 3.63m x 3.09m (11'11" x 10'2").

**Ensuite Bathroom** 

Bedroom 2 3.18m x 2.76m (10'5" x 9'1").

Bedroom 3 3.18m x 3.07m (10'5" x 10'1").

Bedroom 4 3.37m x 2.75m (11'1" x 9').

Bathroom

Garden