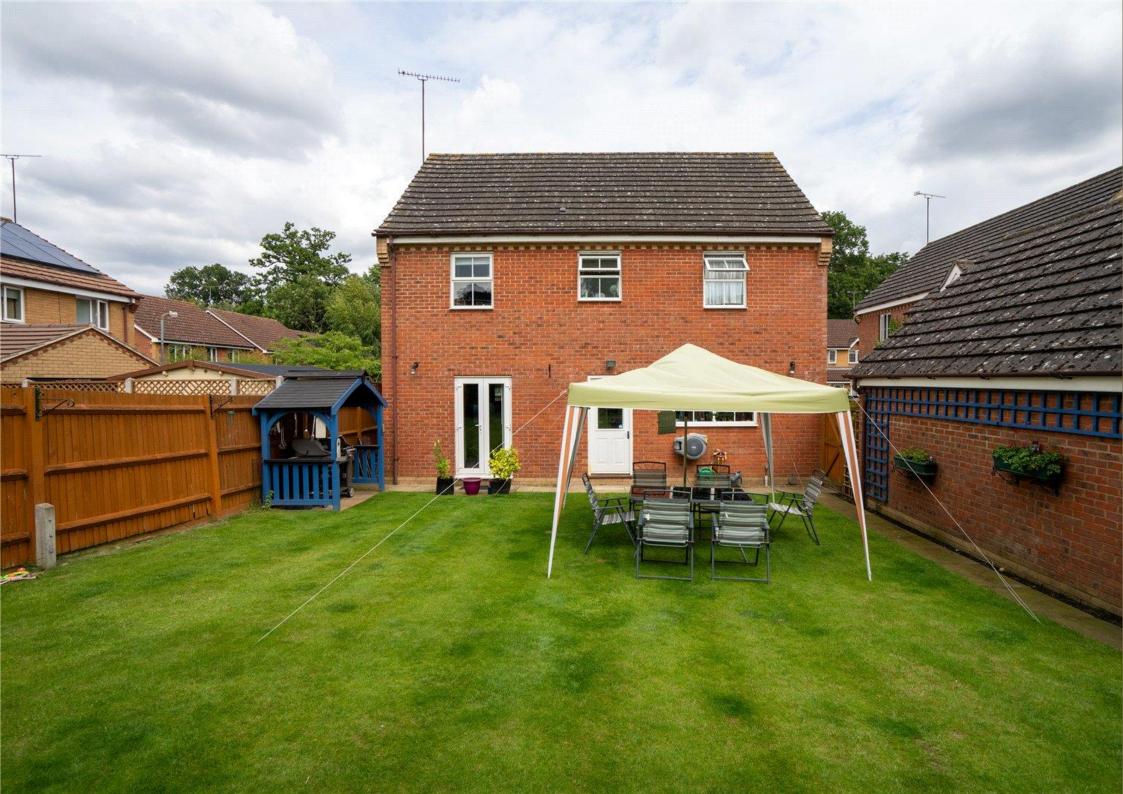

**Guide Price: £1,000,000** 

This spacious home positioned on a generous and level plot offers a good size lounge with separate dining room, both of which are bay fronted. There is a spacious kitchen/breakfast room with access onto a secluded and westerly facing rear garden along with ample parking and a single garage. Upstairs there are four generous bedrooms most of which benefit from fitted wardrobes and the principle bedroom has an en-suite shower room and finally a family bathroom.

Bedroom 2 3.18m x 2.76m (10'5" x 9'1").

Bedroom 3 3.18m x 3.07m (10'5" x 10'1").

Bedroom 4 3.37m x 2.75m (11'1" x 9').

Bathroom

Garden