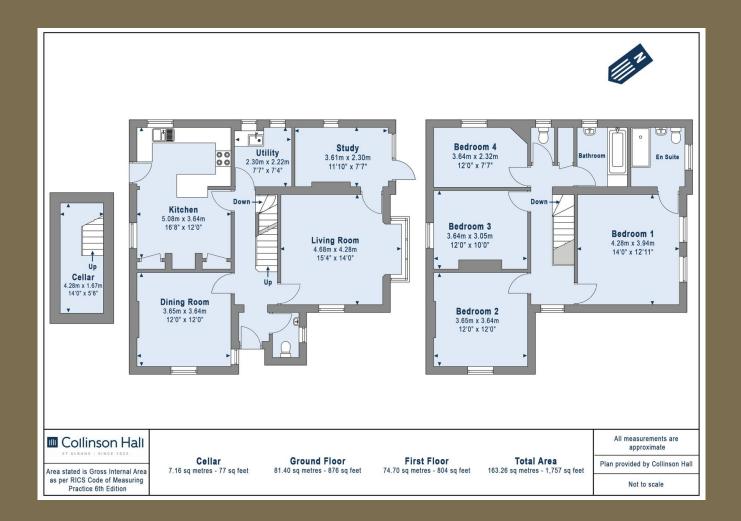

## Abbey Mill Lane, St. Albans, Hertfordshire, AL3 4HA

A FANTASTIC FOUR DOUBLE BEDROOM home BOASTING THREE reception rooms and a LARGE GARDEN, located just moments from picturesque Verulamium Park and WITHIN WALKING DISTANCE of the City centre and mainline station to London St Pancras.

## PLEASE NOTE

These particulars do not constitute an offer or contract in whole or in part. Please note that these details have been prepared for prospective purchasers as a general guide. We have endeavoured to be accurate in their preparation, but any intending purchaser should not rely on them as statements or representations of fact. In respect of the floor plans, these are for illustrative purposes only and room sizes are approximate and rounded: they are taken between internal wall surfaces and therefore may include cupboards/shelves, etc. No responsibility is taken for any error. Accordingly they should not be relied upon for carpets and furnishings. The services, systems and appliances at the property have not been tested and no guarantee as to their operability or efficiency can be given.