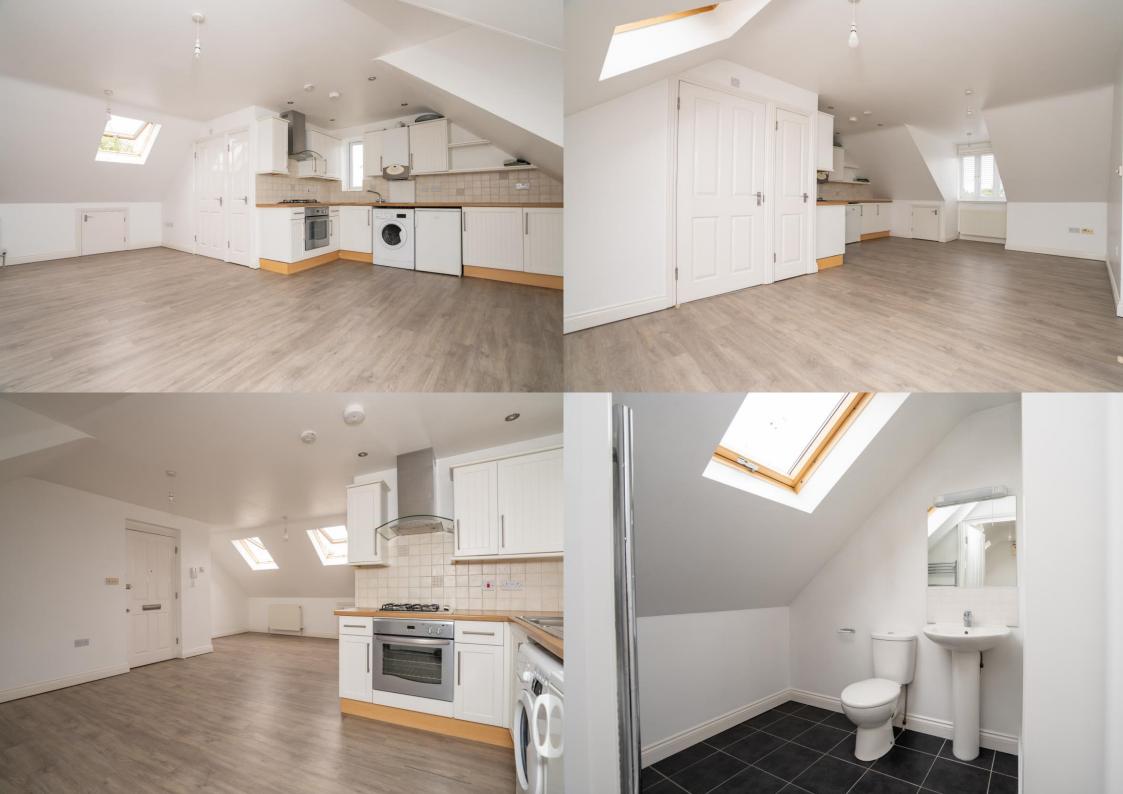

A FANTASTIC larger than average STUDIO APARTMENT, located on the top floor, with the benefit of PARKING, and a shared GARDEN. Situated in a SMALL DEVELOPMENT, this property provides EASY ACCESS to the Mainline Station and City Centre.

£1,100 per month

To Let Unfurnished

Minimum 12 Month Tenancy

White goods: Oven/Hob, Fridge, Washing Machine

Council Tax Band: B

EPC Rating: C 78

Available from: 3rd August 2024

Viewing block; Saturday 20th July between 12-1pm - by appointment only.