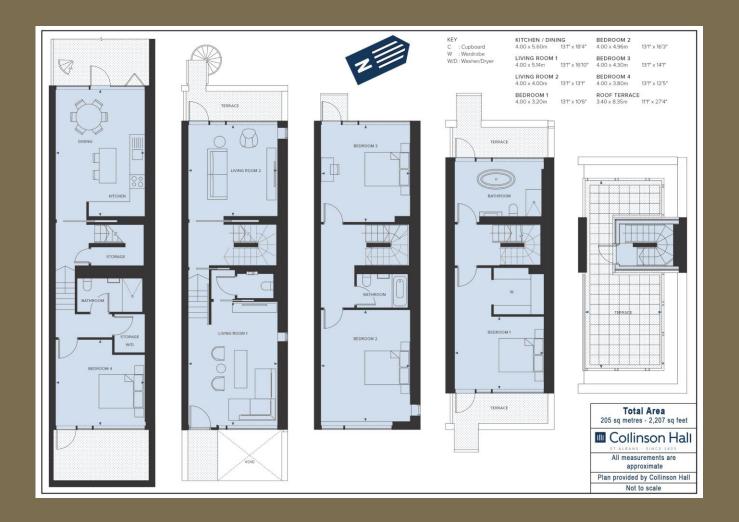

**Guide Price: £1,000,000** 

The accommodation which is arranged over four floors is in excess of 2200 square feet and provides flexible living space with an arrangement of four double bedrooms served by four bathrooms, two reception rooms and a modern, well equipped kitchen/diner. There is also outdoor space in way of two lower ground floor terraces, one enclosed, four balcony terraces over the remaining floors and roof top terrace with fantastic far reaching views across the city.

## Entrance

Kitchen Dining Room *4.00m x 5.60m (13'1" x 18'4"*).

Bedroom 4 4.00m x 3.80m (13'1" x 12'6").

Bathroom

Living Room 4.00m x 5.12m (13'1" x 16'10").

Living Room 2 4.00m x 4.00m (13'1" x 13'1").

Terrace

Cloakroom

Bedroom 4 4.00m x 3.80m (13'1" x 12'6").

Bedroom 3 4.00m x 4.30m (13'1" x 14'1").

Bathroom

Bedroom 1 4.00m x 3.20m (13'1" x 10'6").

Bathroom

Terrace

Roof Terrace 3.40m x 8.35m (11'2" x 27'5").