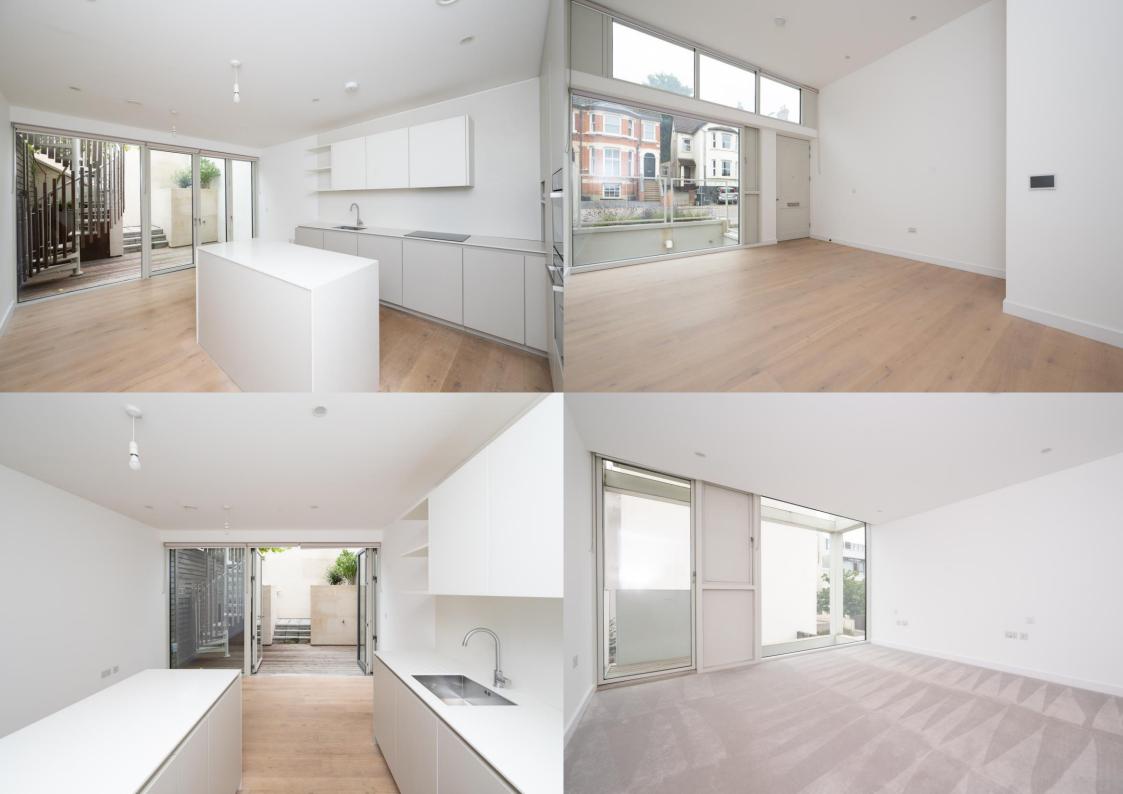

**Guide Price: £1,000,000** 

The accommodation which is arranged over four floors is in excess of 2200 square feet and provides flexible living space with an arrangement of four double bedrooms served by four bathrooms, two reception rooms and a modern, well equipped kitchen/diner. There is also outdoor space in way of two lower ground floor terraces, one enclosed, four balcony terraces over the remaining floors and roof top terrace with fantastic far reaching views across the city.

## Entrance

Kitchen Dining Room *4.00m x 5.60m (13'1" x 18'4"*).

Bedroom 4 4.00m x 3.80m (13'1" x 12'6").

Bathroom

Living Room 4.00m x 5.12m (13'1" x 16'10").

Living Room 2 4.00m x 4.00m (13'1" x 13'1").

Terrace