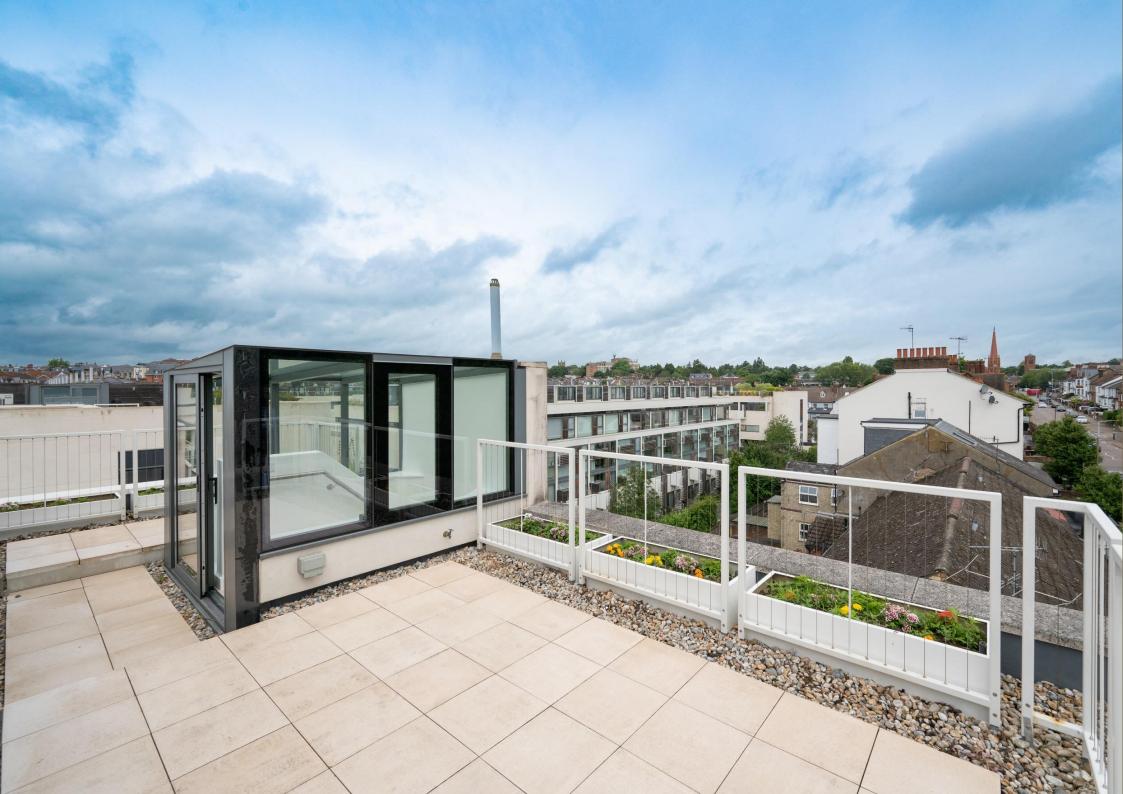

**Guide Price: £1,000,000** 

The accommodation which is arranged over four floors is in excess of 2200 square feet and provides flexible living space with an arrangement of four double bedrooms served by four bathrooms, two reception rooms and a modern, well equipped kitchen/diner. There is also outdoor space in way of two lower ground floor terraces, one enclosed, four balcony terraces over the remaining floors and roof top terrace with fantastic far reaching views across the city.

Cloakroom

Bedroom 4 4.00m x 3.80m (13'1" x 12'6").

Bedroom 3 4.00m x 4.30m (13'1" x 14'1").

Bathroom

Bedroom 1 4.00m x 3.20m (13'1" x 10'6").

Bathroom

Terrace

Roof Terrace 3.40m x 8.35m (11'2" x 27'5").