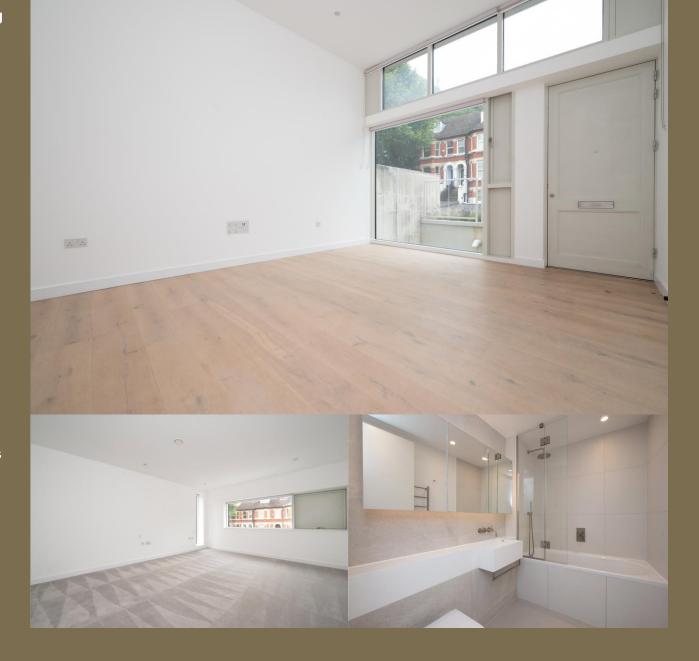

**Guide Price: £1,000,000** 

The accommodation which is arranged over four floors is in excess of 2200 square feet and provides flexible living space with an arrangement of four double bedrooms served by four bathrooms, two reception rooms and a modern, well equipped kitchen/diner. There is also outdoor space in way of two lower ground floor terraces, one enclosed, four balcony terraces over the remaining floors and roof top terrace with fantastic far reaching views across the city.

Cloakroom

Bedroom 4 4.00m x 3.80m (13'1" x 12'6").

Bedroom 3 4.00m x 4.30m (13'1" x 14'1").

Bathroom

Bedroom 1 4.00m x 3.20m (13'1" x 10'6").

Bathroom

Terrace

Roof Terrace 3.40m x 8.35m (11'2" x 27'5").