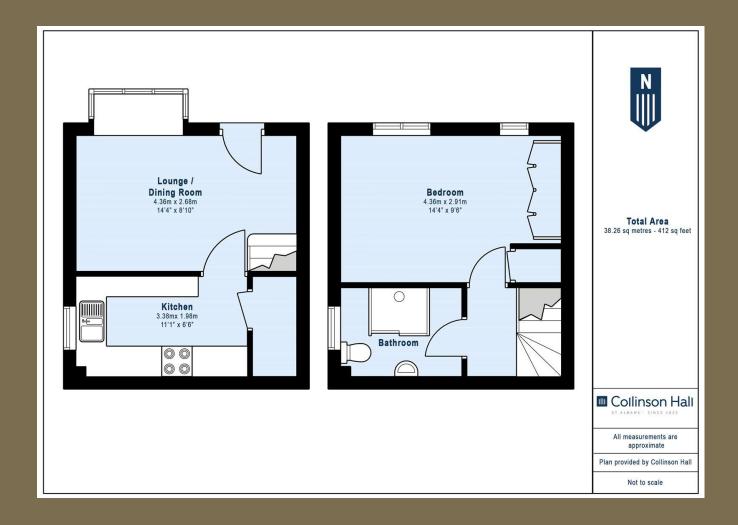

EPC Rating: C 74 Council Tax Band: C

Entrance Hall

Kitchen 3.38m x 1.98m (11'1" x 6'6").

Lounge/Dining Room 4.36m x 2.68m (14'4" x 8'10").

Bedroom 4.36m x 2.91m (14'4" x 9'7").

Bathroom

Parking

Garden