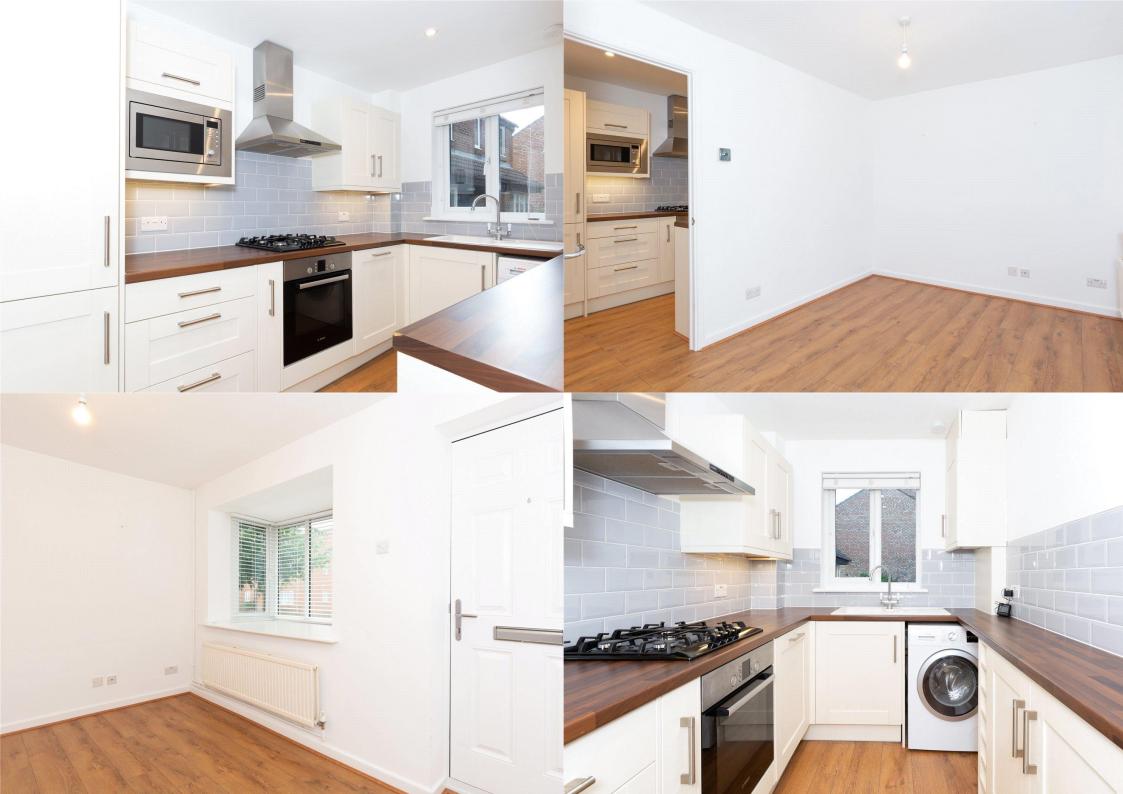

Comprising of a Lounge/Dining room and has a tasteful modern fitted kitchen on the ground floor with fitted appliances.

On the first floor, there is a bright spacious landing and a double bedroom with integrated storage and a modern bathroom suite.

EPC Rating: C 74 Council Tax Band: C

Entrance Hall

Kitchen 3.38m x 1.98m (11'1" x 6'6").

Lounge/Dining Room 4.36m x 2.68m (14'4" x 8'10").

Bedroom 4.36m x 2.91m (14'4" x 9'7").

Bathroom

Parking

Garden