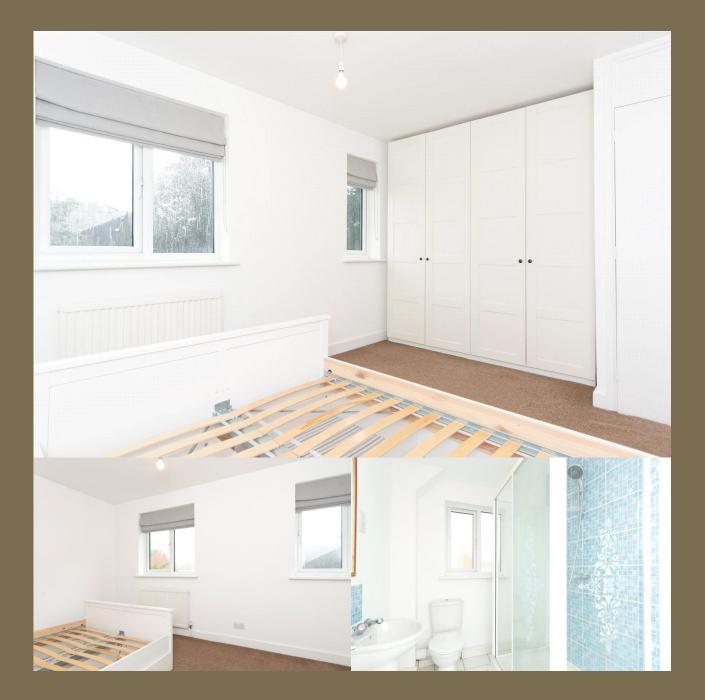

Comprising of a Lounge/Dining room and has a tasteful modern fitted kitchen on the ground floor with fitted appliances.

On the first floor, there is a bright spacious landing and a double bedroom with integrated storage and a modern bathroom suite.

EPC Rating: C 74 Council Tax Band: C

Entrance Hall

Kitchen 3.38m x 1.98m (11'1" x 6'6").

Lounge/Dining Room 4.36m x 2.68m (14'4" x 8'10").

Bedroom 4.36m x 2.91m (14'4" x 9'7").

Bathroom

Parking

Garden