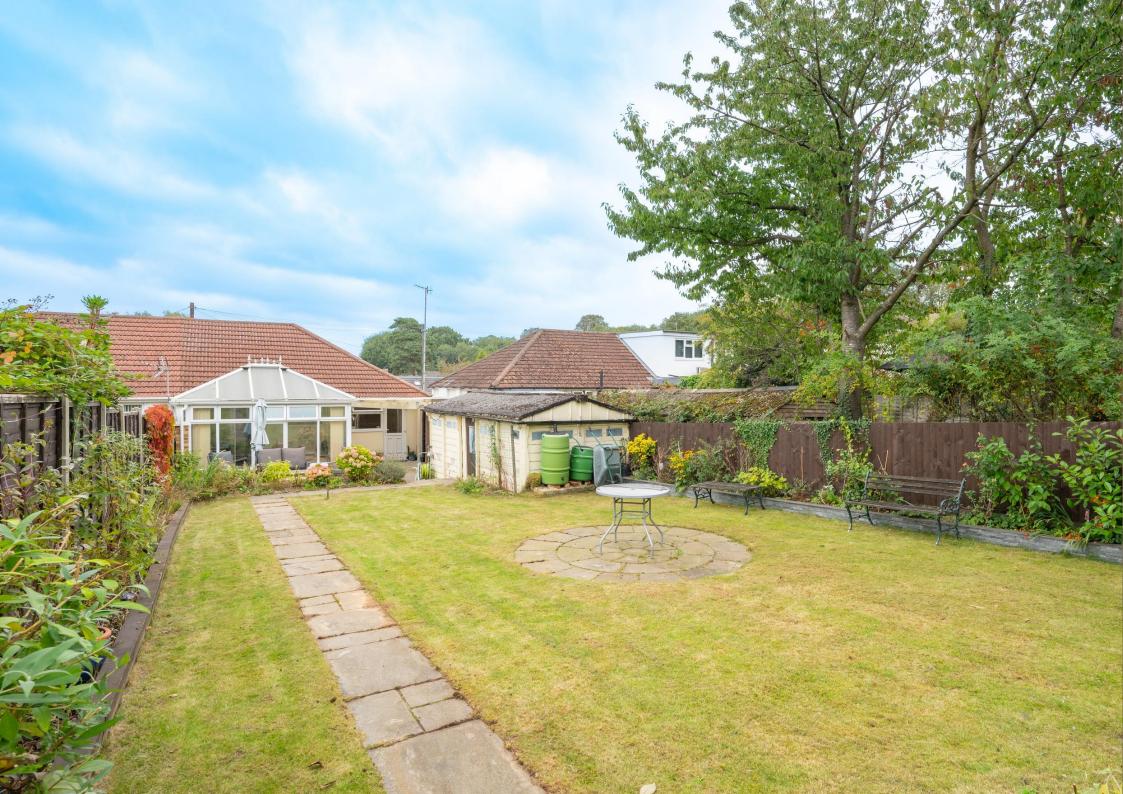

A delightful SEMI-DETACHED BUNGALOW positioned on a highly sought after road in CHISWELL GREEN.

**Guide Price: £565,000** 

This charming property, presented in good order throughout offers two generous bedrooms, lounge and conservatory. The kitchen is modern and stylish and the shower room has been recently upgraded. Outside there is a fabulous rear garden, generously stocked and enjoying a southerly aspect while the frontage offers block paved driveway providing ample parking

Bedroom 1 3.62m x 3.12m (11'11" x 10'3").

Shower Room

Garden

Garage 6.23m x 2.43m (20'5" x 8').