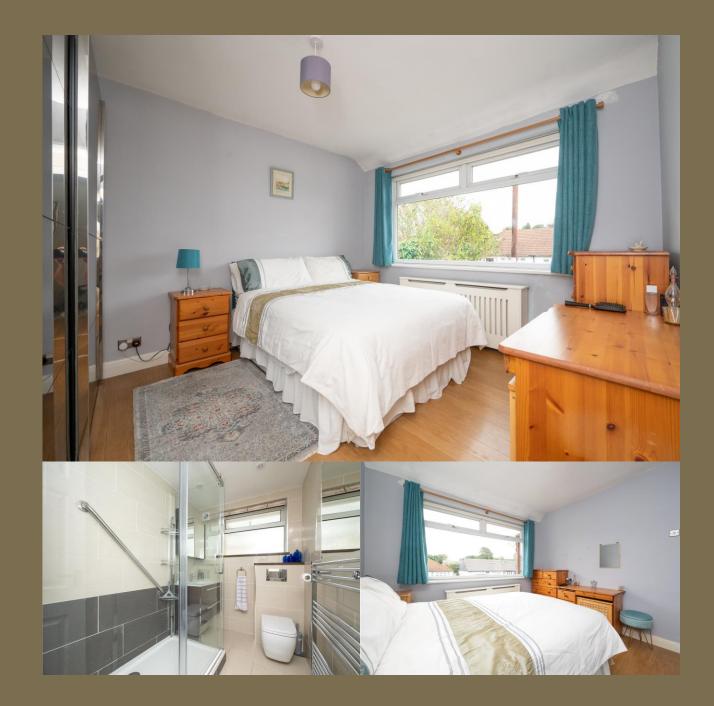

Bedroom 1 3.62m x 3.12m (11'11" x 10'3").

Shower Room

Garden

Garage 6.23m x 2.43m (20'5" x 8').