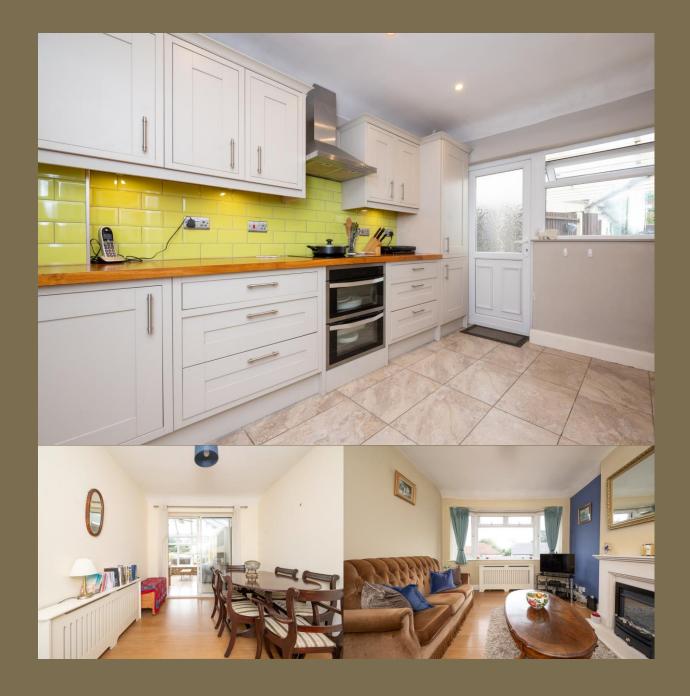

A delightful SEMI-DETACHED BUNGALOW positioned on a highly sought after road in CHISWELL GREEN.

**Guide Price: £565,000** 

This charming property, presented in good order throughout offers two generous bedrooms, lounge and conservatory. The kitchen is modern and stylish and the shower room has been recently upgraded. Outside there is a fabulous rear garden, generously stocked and enjoying a southerly aspect while the frontage offers block paved driveway providing ample parking

EPC Rating: D 67 Council Tax Band: D

Entrance Hall

Living Room 3.97m x 3.10m (13' x 10'2").

Kitchen 3.65m x 2.73m (12' x 8'11").

Dining Room / Bedroom 2 3.65m x 2.71m (12' x 8'11").

Conservatory 3.74m x 3.67m (12'3" x 12').

Bedroom 1 3.62m x 3.12m (11'11" x 10'3").

Shower Room

Garden

Garage 6.23m x 2.43m (20'5" x 8').