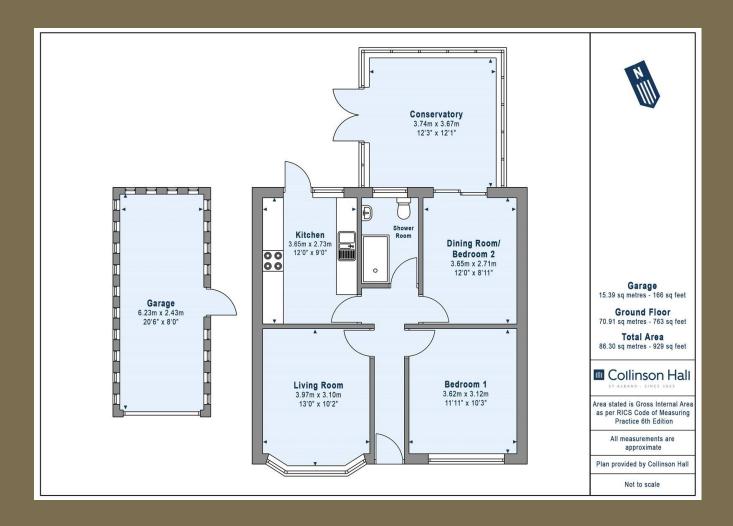

EPC Rating: D 67 Council Tax Band: D

Entrance Hall

Living Room 3.97m x 3.10m (13' x 10'2").

Kitchen 3.65m x 2.73m (12' x 8'11").

Dining Room / Bedroom 2 3.65m x 2.71m (12' x 8'11").

Conservatory 3.74m x 3.67m (12'3" x 12').

Bedroom 1 3.62m x 3.12m (11'11" x 10'3").

Shower Room

Garden

Garage 6.23m x 2.43m (20'5" x 8').