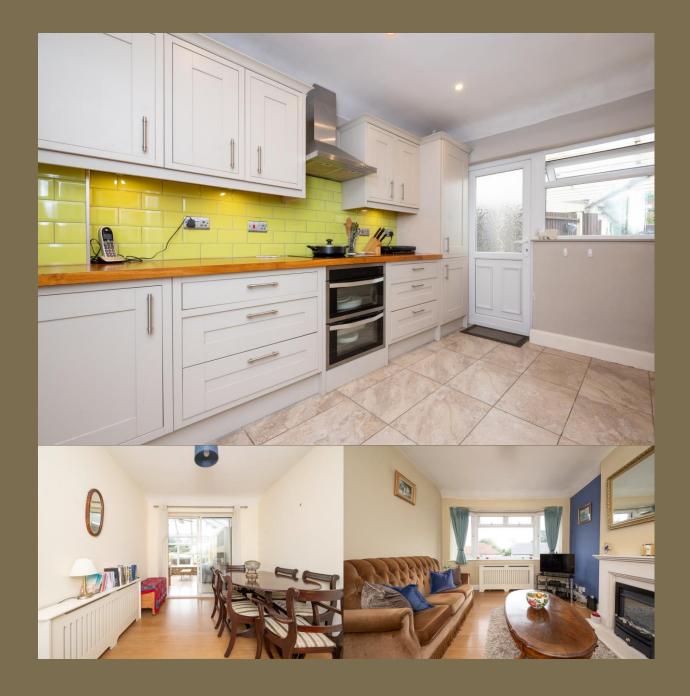

A delightful SEMI-DETACHED BUNGALOW positioned on a highly sought after road in CHISWELL GREEN.

**Guide Price: £550,000** 

This charming property, presented in good order throughout offers two generous bedrooms, lounge and conservatory. The kitchen is modern and stylish and the shower room has been recently upgraded. Outside there is a fabulous rear garden, generously stocked and enjoying a southerly aspect while the frontage offers block paved driveway providing ample parking

EPC Rating: D 67 Council Tax Band: D

Entrance Hall

Living Room 3.97m x 3.10m (13' x 10'2").

Kitchen 3.65m x 2.73m (12' x 8'11").

Dining Room / Bedroom 2 3.65m x 2.71m (12' x 8'11").

Conservatory 3.74m x 3.67m (12'3" x 12').

Bedroom 1 3.62m x 3.12m (11'11" x 10'3").

Shower Room

Garden

Garage 6.23m x 2.43m (20'5" x 8').