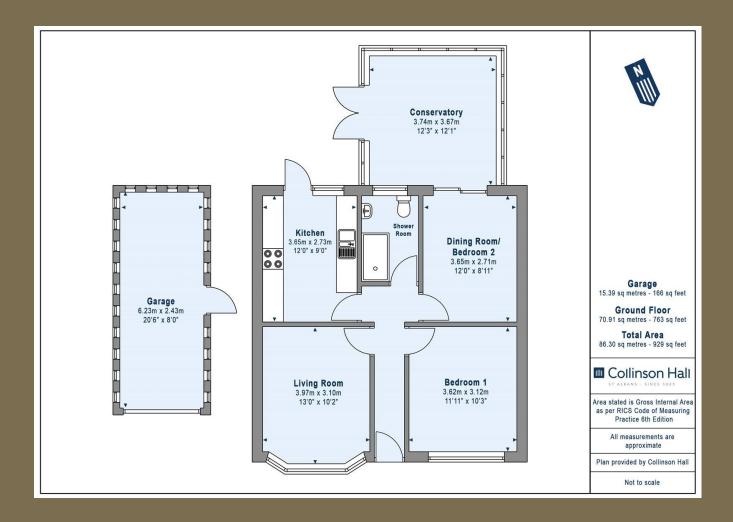

EPC Rating: D 67 Council Tax Band: D

Entrance Hall

Living Room 3.97m x 3.10m (13' x 10'2").

Kitchen 3.65m x 2.73m (12' x 8'11").

Dining Room / Bedroom 2 3.65m x 2.71m (12' x 8'11").

Conservatory 3.74m x 3.67m (12'3" x 12').

Bedroom 1 3.62m x 3.12m (11'11" x 10'3").

Shower Room

Garden

Garage 6.23m x 2.43m (20'5" x 8').