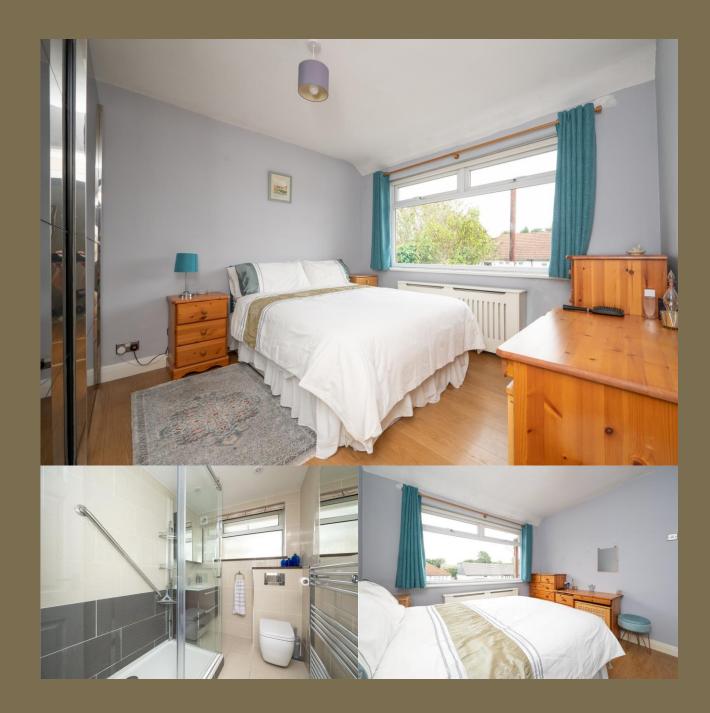

Bedroom 1 3.62m x 3.12m (11'11" x 10'3").

Shower Room

Garden

Garage 6.23m x 2.43m (20'5" x 8').