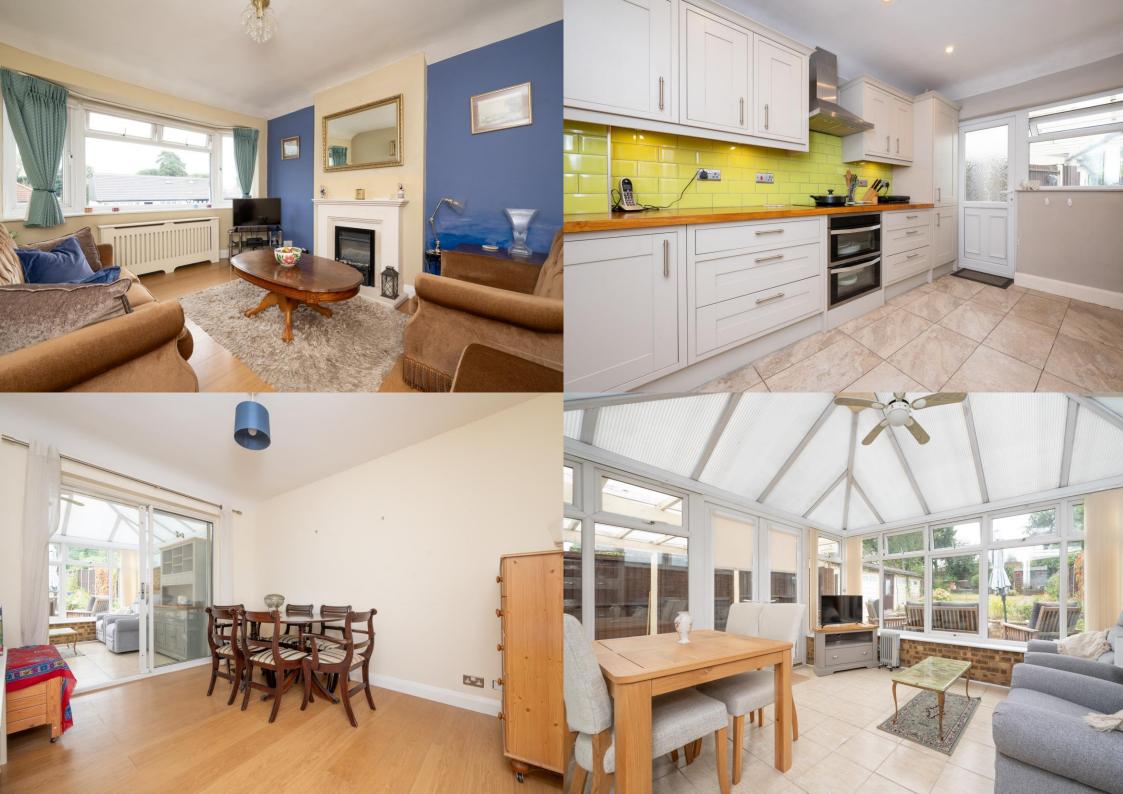

EPC Rating: D 67 Council Tax Band: D

Entrance Hall

Living Room 3.97m x 3.10m (13' x 10'2").

Kitchen 3.65m x 2.73m (12' x 8'11").

Dining Room / Bedroom 2 3.65m x 2.71m (12' x 8'11").

Conservatory 3.74m x 3.67m (12'3" x 12').