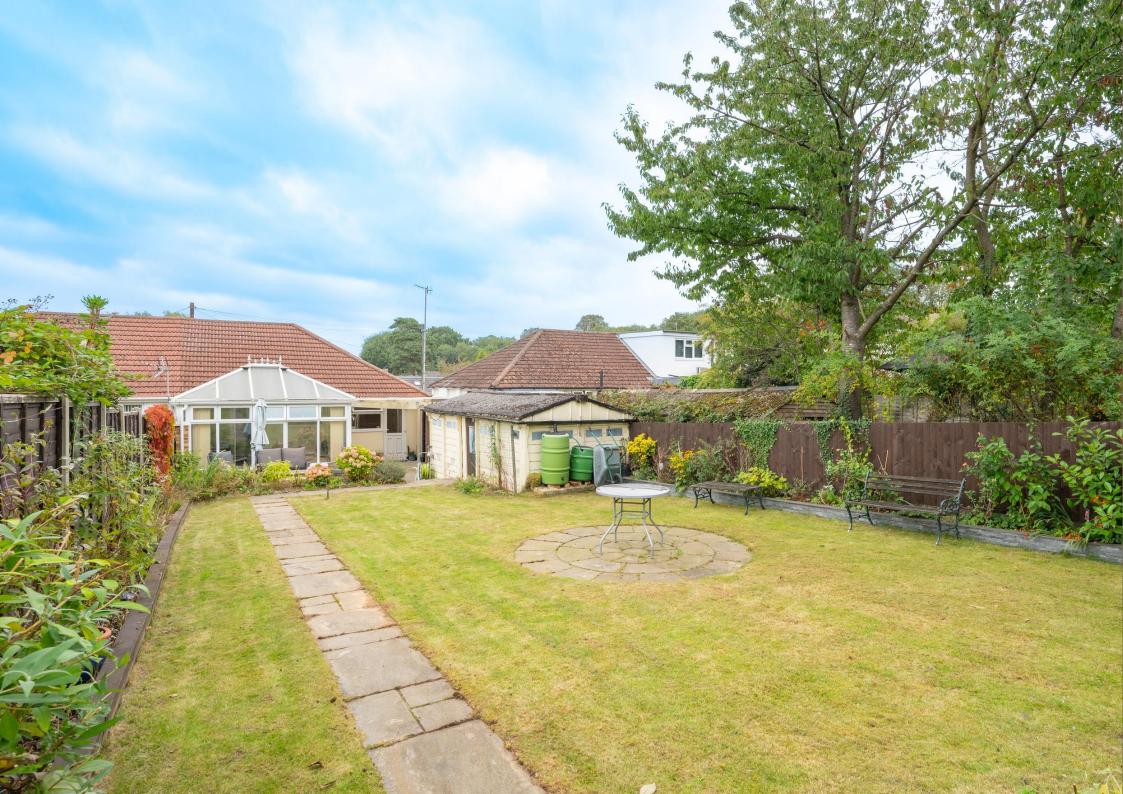

A delightful SEMI-DETACHED BUNGALOW positioned on a highly sought after road in CHISWELL GREEN.

**Guide Price: £550,000** 

This charming property, presented in good order throughout offers two generous bedrooms, lounge and conservatory. The kitchen is modern and stylish and the shower room has been recently upgraded. Outside there is a fabulous rear garden, generously stocked and enjoying a southerly aspect while the frontage offers block paved driveway providing ample parking

Bedroom 1 3.62m x 3.12m (11'11" x 10'3").

Shower Room

Garden

Garage 6.23m x 2.43m (20'5" x 8').