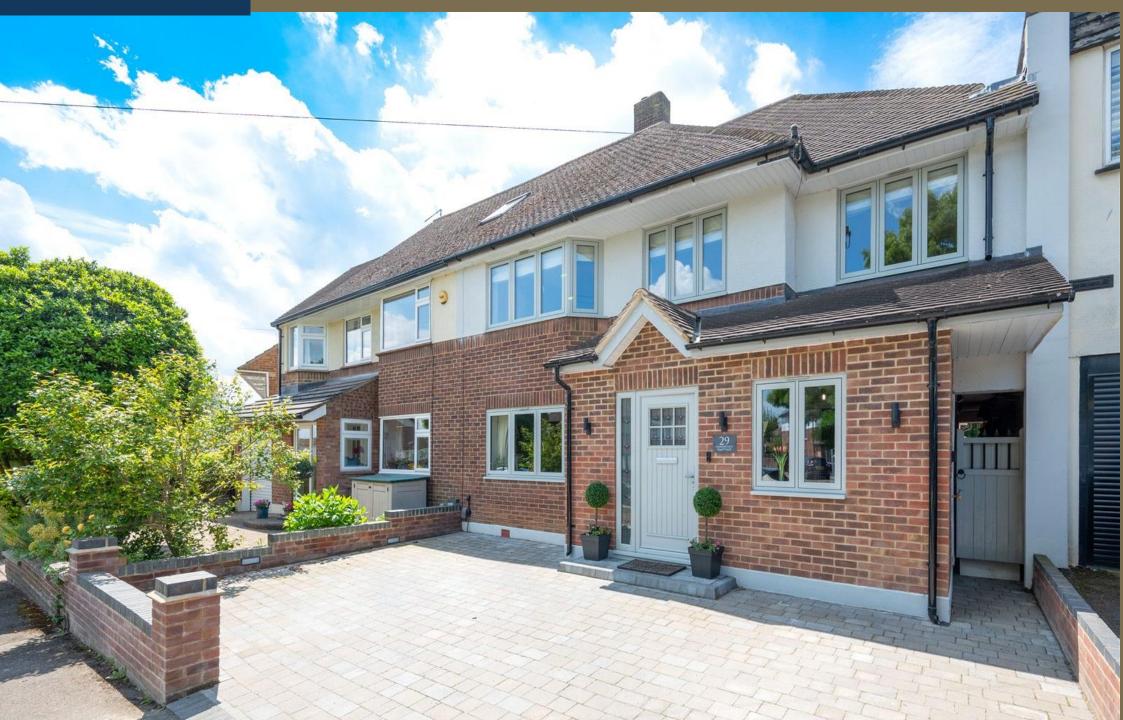

A SPACIOUS and BEAUTIFULLY
PRESENTED three-bedroom family home
situated within a popular location in
CHISWELL GREEN. The property has been
thoughtfully EXTENDED and REFURBISHED
to an impeccable standard creating a bright
and stylish interior.

Asking Price: £925,000

The property spans in excess of 1550 square feet of accommodation arranged over two levels comprising a spacious entrance hall with bespoke storage, sitting room, study/dining room, utility room and a fabulous open plan kitchen diner with hi quality appliances and bi folding doors opening to the rear garden. On the first floor the principal bedroom benefits from a fabulous walk-in wardrobe, which was previously a fourth bedroom, there are two further double bedrooms, one with an ensuite bathroom, a stylish family bathroom and access to loft space. Externally, the driveway provides off road parking and to the rear leads to a landscaped rear garden.