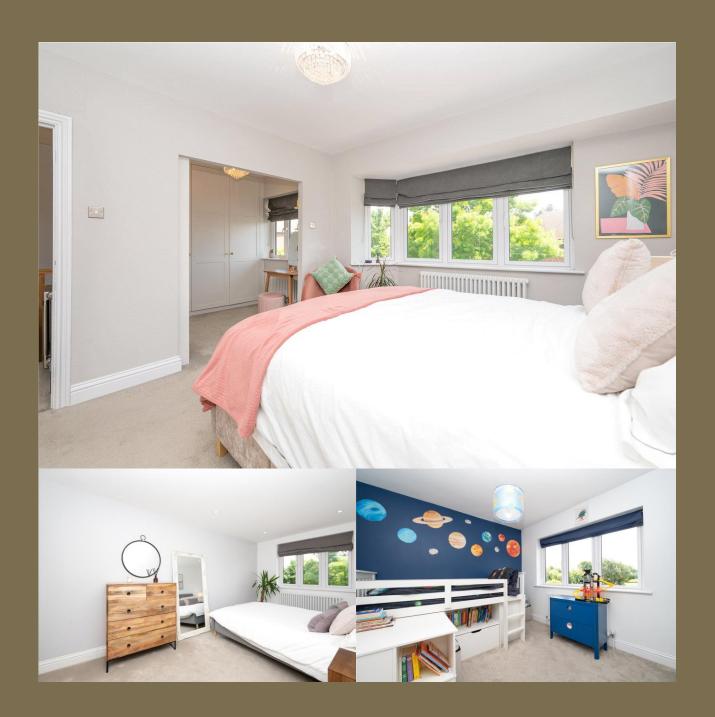

Asking Price: £925,000

The property spans in excess of 1550 square feet of accommodation arranged over two levels comprising a spacious entrance hall with bespoke storage, sitting room, study/dining room, utility room and a fabulous open plan kitchen diner with hi quality appliances and bi folding doors opening to the rear garden. On the first floor the principal bedroom benefits from a fabulous walk-in wardrobe, which was previously a fourth bedroom, there are two further double bedrooms, one with an ensuite bathroom, a stylish family bathroom and access to loft space. Externally, the driveway provides off road parking and to the rear leads to a landscaped rear garden.

Council Tax Band: E

Entrance Hall

Living Room 3.96m x 3.90m (13' x 12'10").

Kitchen/Dining Room 7.57m x 7.17m (24'10" x 23'6").

Utility Room

Cloakroom

Bedroom 1 5.96m x 3.96m (19'7" x 13').

Bedroom 2 3.46m x 3.21m (11'4" x 10'6").

Bedroom 3 4.99m x 2.58m (16'4" x 8'6").

**Ensuite Bathroom** 

Bathroom

Garden