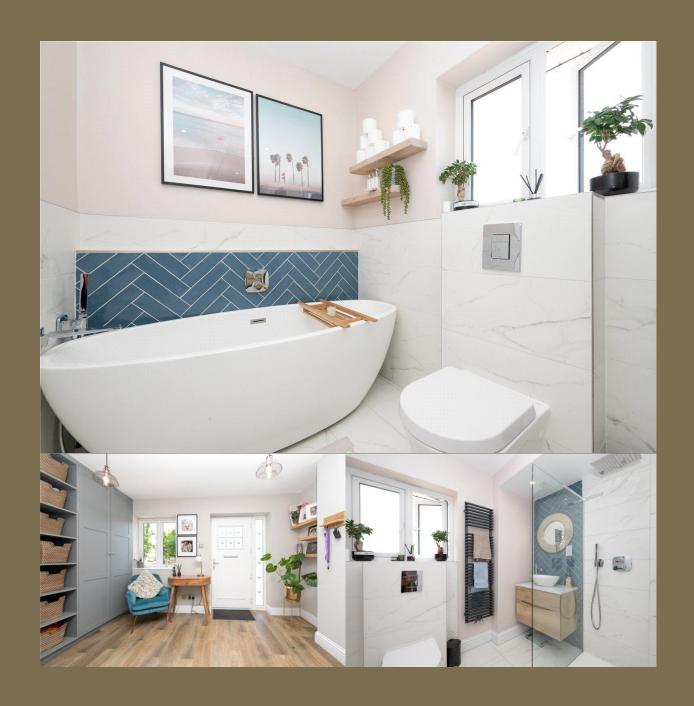

Bedroom 3 4.99m x 2.58m (16'4" x 8'6").

**Ensuite Bathroom** 

Bathroom

Garden