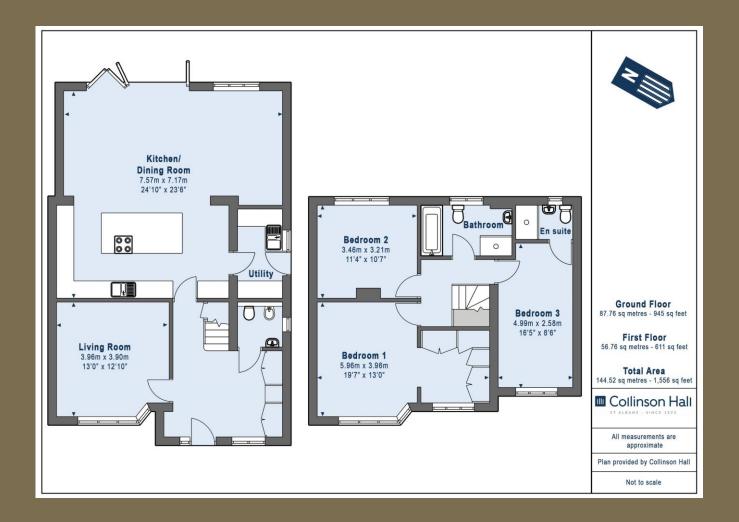

Asking Price: £925,000

The property spans in excess of 1550 square feet of accommodation arranged over two levels comprising a spacious entrance hall with bespoke storage, sitting room, study/dining room, utility room and a fabulous open plan kitchen diner with hi quality appliances and bi folding doors opening to the rear garden. On the first floor the principal bedroom benefits from a fabulous walk-in wardrobe, which was previously a fourth bedroom, there are two further double bedrooms, one with an ensuite bathroom, a stylish family bathroom and access to loft space. Externally, the driveway provides off road parking and to the rear leads to a landscaped rear garden.

Council Tax Band: E

Entrance Hall

Living Room 3.96m x 3.90m (13' x 12'10").

Kitchen/Dining Room 7.57m x 7.17m (24'10" x 23'6").

Utility Room

Cloakroom

Bedroom 1 5.96m x 3.96m (19'7" x 13').

Bedroom 2 3.46m x 3.21m (11'4" x 10'6").

Bedroom 3 4.99m x 2.58m (16'4" x 8'6").

**Ensuite Bathroom** 

Bathroom

Garden