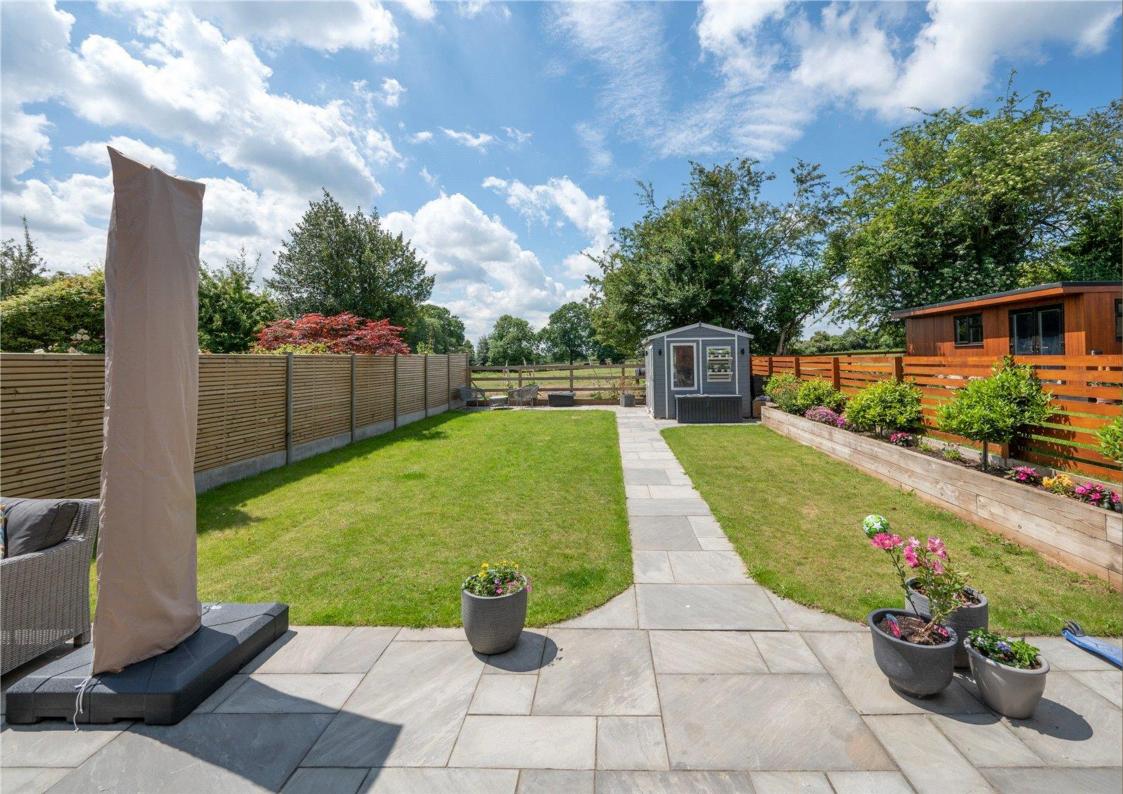

Asking Price: £925,000

The property spans in excess of 1550 square feet of accommodation arranged over two levels comprising a spacious entrance hall with bespoke storage, sitting room, study/dining room, utility room and a fabulous open plan kitchen diner with hi quality appliances and bi folding doors opening to the rear garden. On the first floor the principal bedroom benefits from a fabulous walk-in wardrobe, which was previously a fourth bedroom, there are two further double bedrooms, one with an ensuite bathroom, a stylish family bathroom and access to loft space. Externally, the driveway provides off road parking and to the rear leads to a landscaped rear garden.

Bedroom 3 4.99m x 2.58m (16'4" x 8'6").

**Ensuite Bathroom** 

Bathroom

Garden