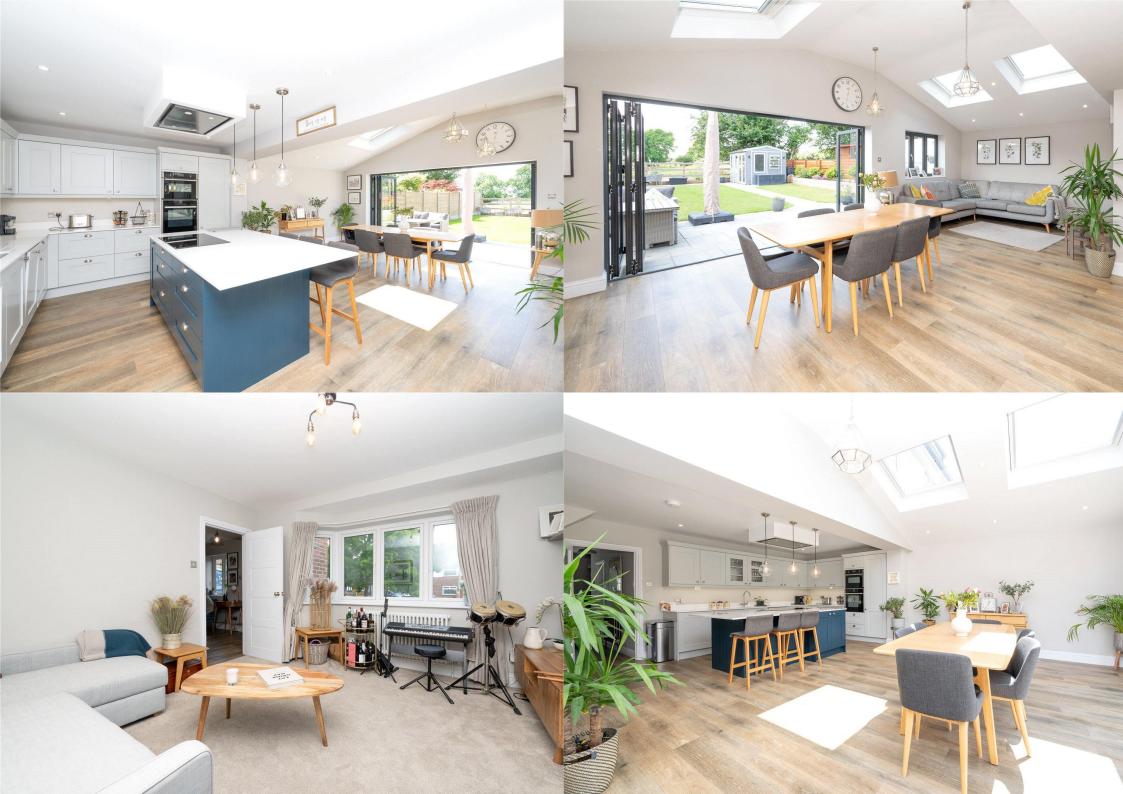

Asking Price: £925,000

The property spans in excess of 1550 square feet of accommodation arranged over two levels comprising a spacious entrance hall with bespoke storage, sitting room, study/dining room, utility room and a fabulous open plan kitchen diner with hi quality appliances and bi folding doors opening to the rear garden. On the first floor the principal bedroom benefits from a fabulous walk-in wardrobe, which was previously a fourth bedroom, there are two further double bedrooms, one with an ensuite bathroom, a stylish family bathroom and access to loft space. Externally, the driveway provides off road parking and to the rear leads to a landscaped rear garden.

Council Tax Band: E

Entrance Hall

Living Room 3.96m x 3.90m (13' x 12'10").

Kitchen/Dining Room 7.57m x 7.17m (24'10" x 23'6").

Utility Room

Cloakroom

Bedroom 1 5.96m x 3.96m (19'7" x 13').

Bedroom 2 3.46m x 3.21m (11'4" x 10'6").