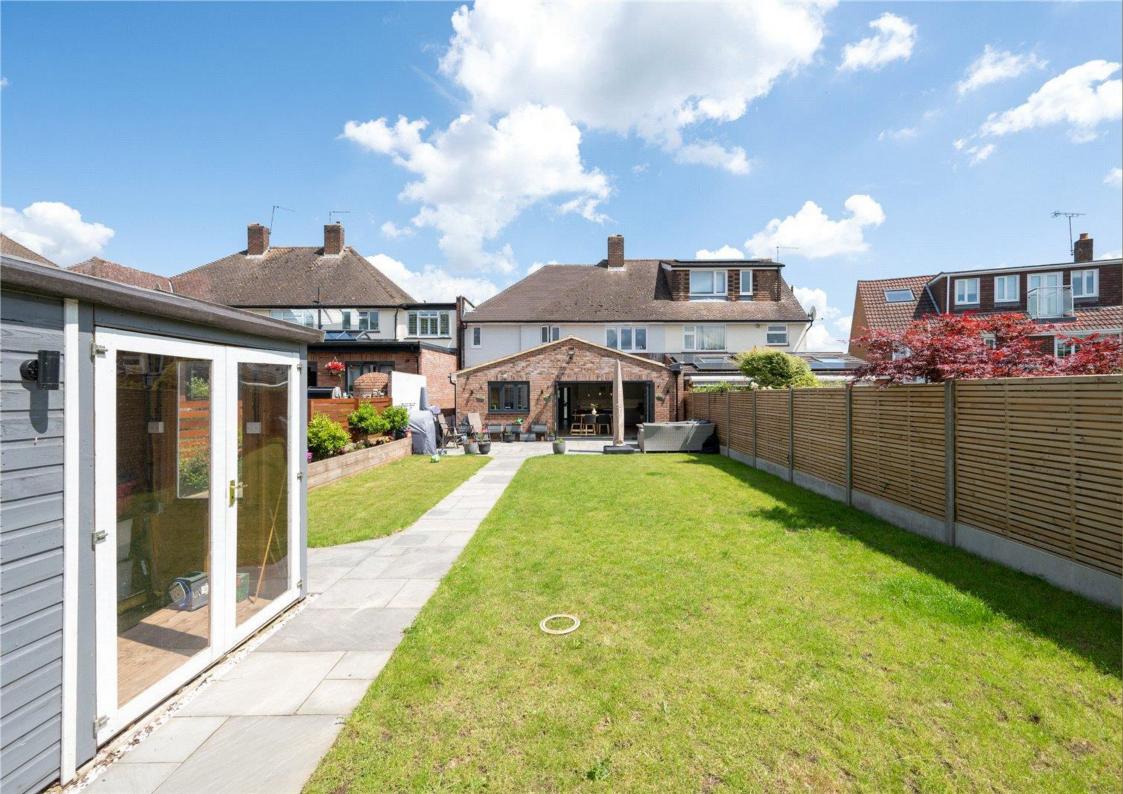

Asking Price: £925,000

The property spans in excess of 1550 square feet of accommodation arranged over two levels comprising a spacious entrance hall with bespoke storage, sitting room, study/dining room, utility room and a fabulous open plan kitchen diner with hi quality appliances and bi folding doors opening to the rear garden. On the first floor the principal bedroom benefits from a fabulous walk-in wardrobe, which was previously a fourth bedroom, there are two further double bedrooms, one with an ensuite bathroom, a stylish family bathroom and access to loft space. Externally, the driveway provides off road parking and to the rear leads to a landscaped rear garden.

Bedroom 3 4.99m x 2.58m (16'4" x 8'6").

**Ensuite Bathroom** 

Bathroom

Garden