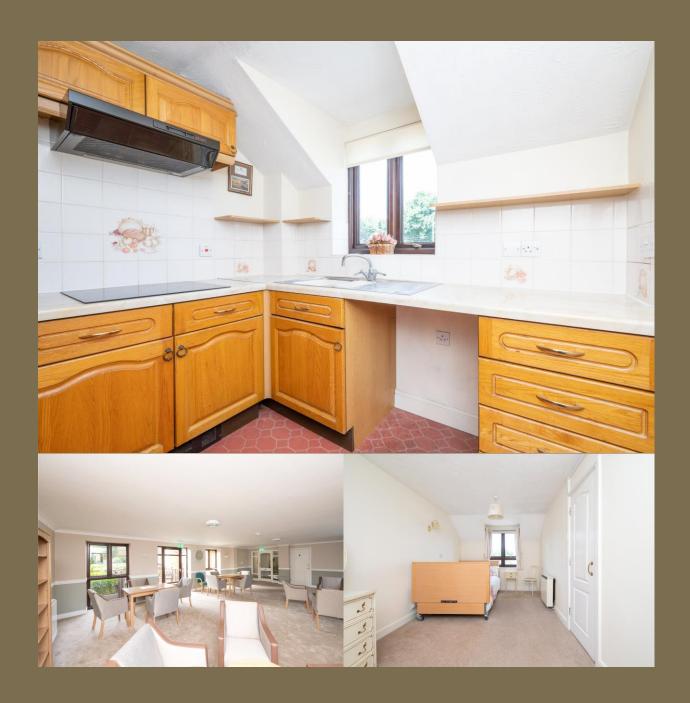

**Guide Price: £190,000** 

The accommodation briefly comprises a large living/dining room, kitchen, a good-sized bedroom with storage, and a wet room including a walk-in shower featuring anti-slip flooring, handrails, and a raised WC. Further benefits of this development include, secure entry phone system, alarm intercom to manager or 24-hour control centre, lift to all floors and communal lounge offering a pleasant social space, as well as residents and visitor parking. Beaumonds is located just off the City Centre and offers an easy and level walk to all city amenities.

EPC Rating: E Council Tax Band: D

Lease Information: 125 years from 1st of July

1989, 90 years remaining.

Entrance Hall

Living/Dining 6.45m x 3.10m (21'2" x 10'2").

Kitchen 2.40m x 2.24m (7'10" x 7'4").

Bedroom 5.45m x 2.66m (17'11" x 8'9").

Shower Room

Parking

Communal Gardens