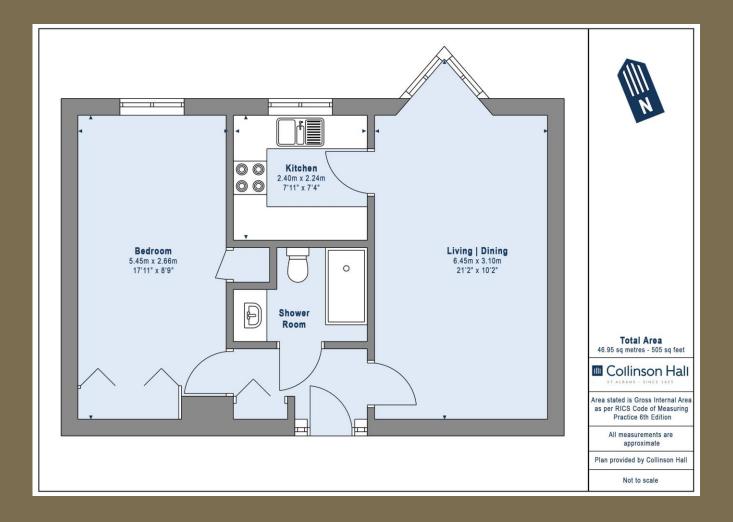

EPC Rating: E Council Tax Band: D

Lease Information: 125 years from 1st of July

1989, 90 years remaining.

Entrance Hall

Living/Dining 6.45m x 3.10m (21'2" x 10'2").

Kitchen 2.40m x 2.24m (7'10" x 7'4").

Bedroom 5.45m x 2.66m (17'11" x 8'9").

Shower Room

Parking

Communal Gardens