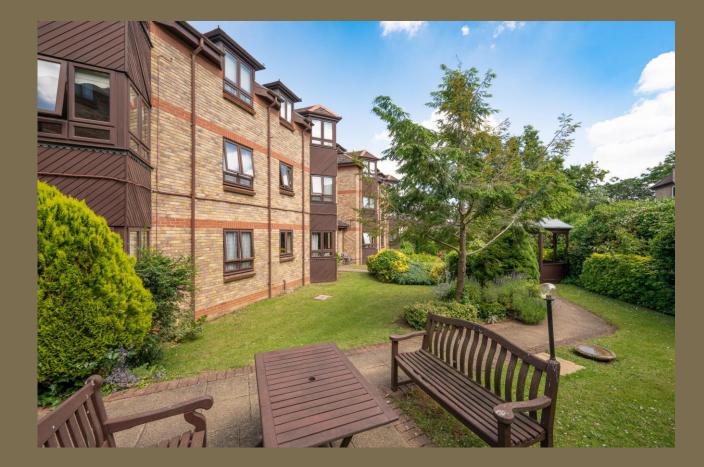

iews over St. Albans. The block is served by a LIFT TO ALL FLOORS, and there is residents PARKING available.

**Guide Price: £190,000** 

The accommodation briefly comprises a large living/dining room, kitchen, a good-sized bedroom with storage, and a wet room including a walk-in shower featuring anti-slip flooring, handrails, and a raised WC. Further benefits of this development include, secure entry phone system, alarm intercom to manager or 24-hour control centre, lift to all floors and communal lounge offering a pleasant social space, as well as residents and visitor parking. Beaumonds is located just off the City Centre and offers an easy and level walk to all city amenities.

EPC Rating: E Council Tax Band: D

Lease Information: 125 years from 1st of July

1989, 90 years remaining.





Entrance Hall

Living/Dining 6.45m x 3.10m (21'2" x 10'2").

Kitchen 2.40m x 2.24m (7'10" x 7'4").

Bedroom 5.45m x 2.66m (17'11" x 8'9").

Shower Room

Parking

Communal Gardens









## PLEASE NOTE

These particulars do not constitute an offer or contract in whole or in part. Please note that these details have been prepared for prospective purchasers as a general guide. We have endeavoured to be accurate in their preparation, but any intending purchaser should not rely on them as statements or representations of fact. In respect of the floor plans, these are for illustrative purposes only and room sizes are approximate and rounded: they are taken between internal wall surfaces and therefore may include cupboards/shelves, etc. No responsibility is taken for any error. Accordingly