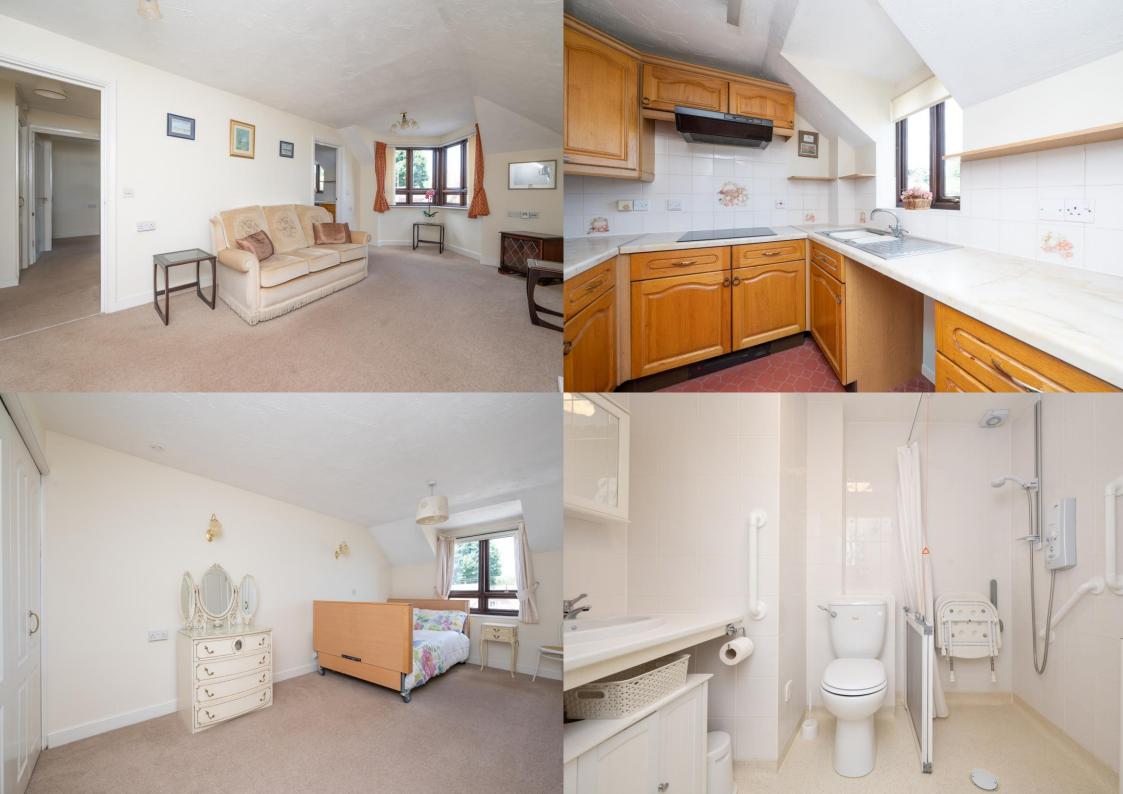

**Guide Price: £190,000** 

The accommodation briefly comprises a large living/dining room, kitchen, a good-sized bedroom with storage, and a wet room including a walk-in shower featuring anti-slip flooring, handrails, and a raised WC. Further benefits of this development include, secure entry phone system, alarm intercom to manager or 24-hour control centre, lift to all floors and communal lounge offering a pleasant social space, as well as residents and visitor parking. Beaumonds is located just off the City Centre and offers an easy and level walk to all city amenities.

EPC Rating: E Council Tax Band: D

Lease Information: 125 years from 1st of July

1989, 90 years remaining.

Entrance Hall

Living/Dining 6.45m x 3.10m (21'2" x 10'2").

Kitchen 2.40m x 2.24m (7'10" x 7'4").

Bedroom 5.45m x 2.66m (17'11" x 8'9").

Shower Room

Parking

Communal Gardens