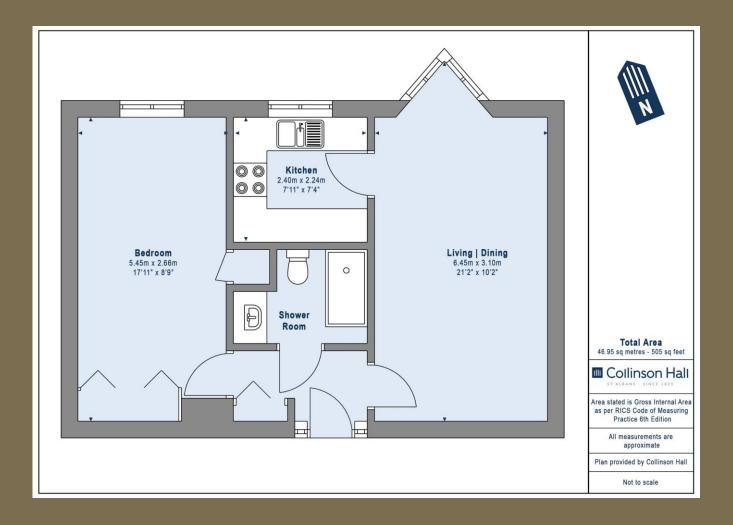

EPC Rating: E Council Tax Band: D

Lease Information: 125 years from 1st of July

1989, 90 years remaining.

Entrance Hall

Living/Dining 6.45m x 3.10m (21'2" x 10'2").

Kitchen 2.40m x 2.24m (7'10" x 7'4").

Bedroom 5.45m x 2.66m (17'11" x 8'9").

Shower Room

Parking

Communal Gardens