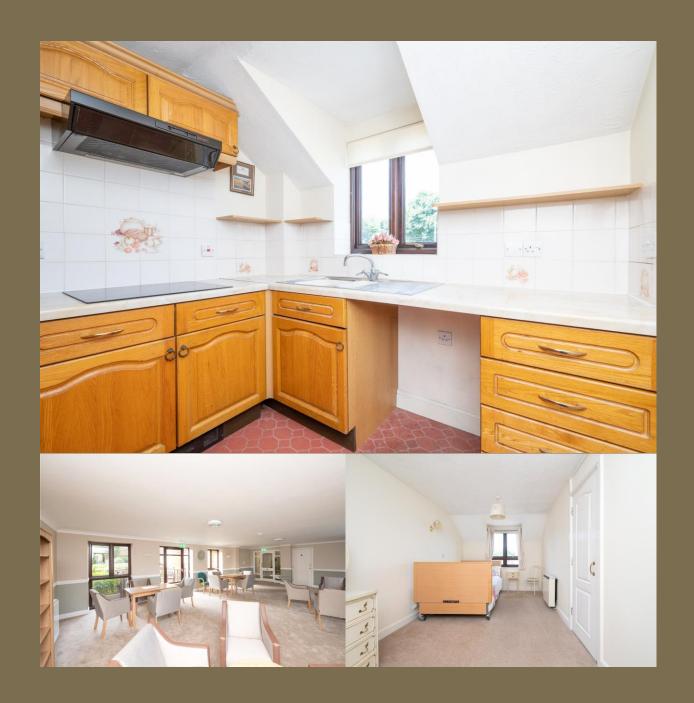

**Guide Price: £175,000** 

The accommodation briefly comprises a large living/dining room, kitchen, a good-sized bedroom with storage, and a wet room including a walk-in shower featuring anti-slip flooring, handrails, and a raised WC. Further benefits of this development include, secure entry phone system, alarm intercom to manager or 24-hour control centre, lift to all floors and communal lounge offering a pleasant social space, as well as residents and visitor parking. Beaumonds is located just off the City Centre and offers an easy and level walk to all city amenities.

EPC Rating: E Council Tax Band: D

Lease Information: 125 years from 1st of July

1989, 90 years remaining.

Entrance Hall

Living/Dining 6.45m x 3.10m (21'2" x 10'2").

Kitchen 2.40m x 2.24m (7'10" x 7'4").

Bedroom 5.45m x 2.66m (17'11" x 8'9").

Shower Room

Parking

Communal Gardens