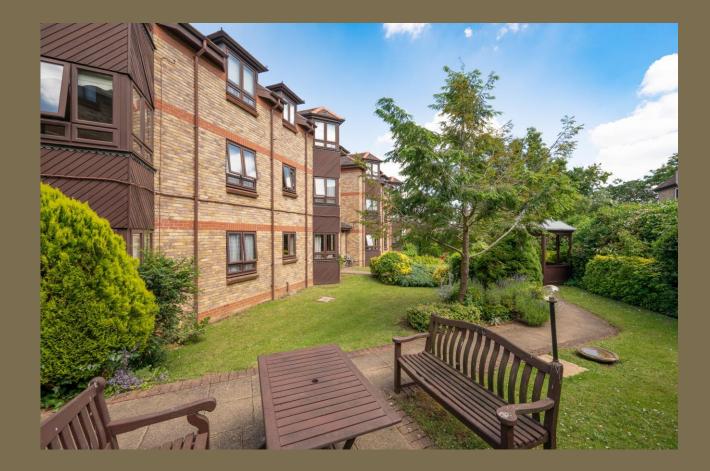

**Guide Price: £175,000** 

The accommodation briefly comprises a large living/dining room, kitchen, a good-sized bedroom with storage, and a wet room including a walk-in shower featuring anti-slip flooring, handrails, and a raised WC. Further benefits of this development include, secure entry phone system, alarm intercom to manager or 24-hour control centre, lift to all floors and communal lounge offering a pleasant social space, as well as residents and visitor parking. Beaumonds is located just off the City Centre and offers an easy and level walk to all city amenities.

Shower Room

Parking

Communal Gardens