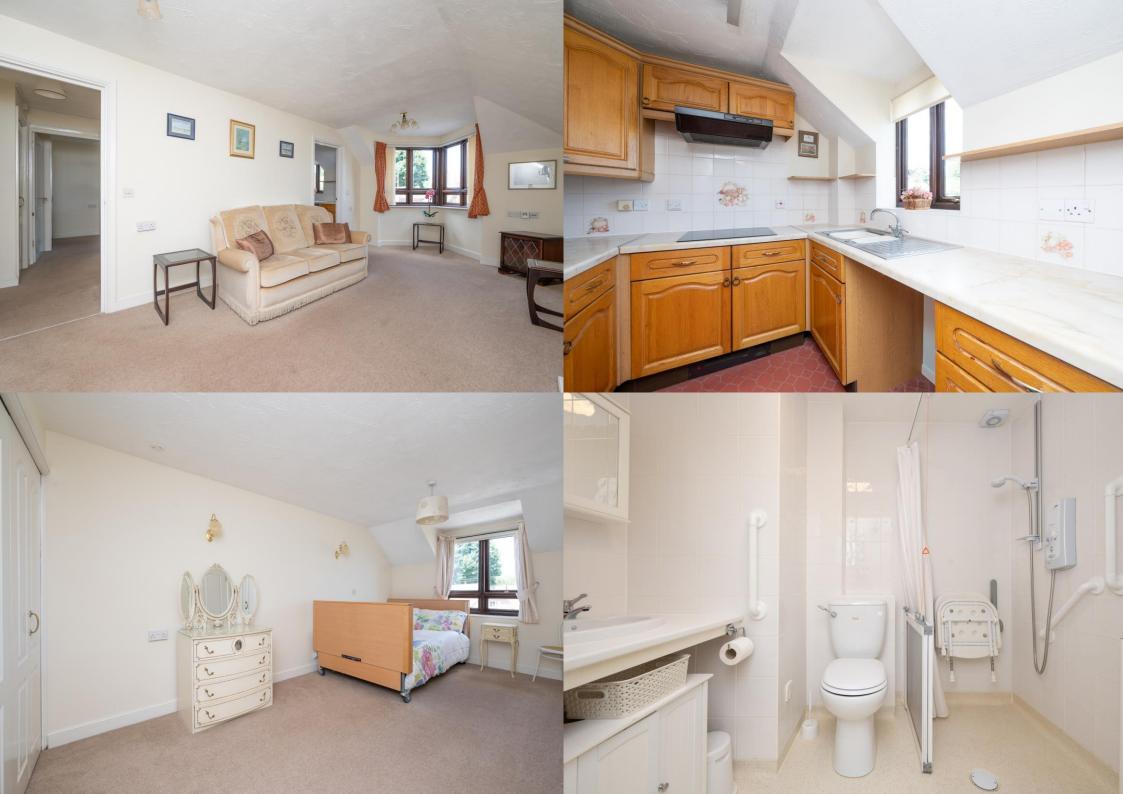

**Guide Price: £175,000** 

The accommodation briefly comprises a large living/dining room, kitchen, a good-sized bedroom with storage, and a wet room including a walk-in shower featuring anti-slip flooring, handrails, and a raised WC. Further benefits of this development include, secure entry phone system, alarm intercom to manager or 24-hour control centre, lift to all floors and communal lounge offering a pleasant social space, as well as residents and visitor parking. Beaumonds is located just off the City Centre and offers an easy and level walk to all city amenities.

EPC Rating: E Council Tax Band: D

Lease Information: 125 years from 1st of July

1989, 90 years remaining.

Entrance Hall

Living/Dining 6.45m x 3.10m (21'2" x 10'2").

Kitchen 2.40m x 2.24m (7'10" x 7'4").

Bedroom 5.45m x 2.66m (17'11" x 8'9").

Shower Room

Parking

Communal Gardens