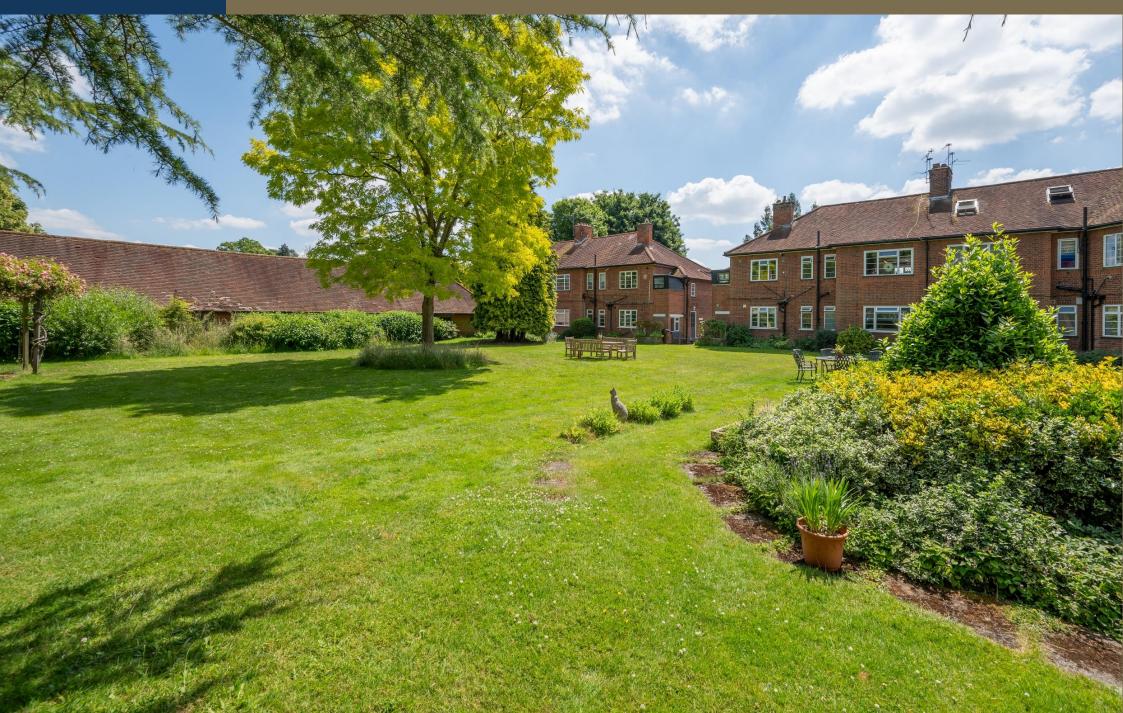

# Woodstock Road North, St. Albans, Hertfordshire, AL1 4QE

Forming part of a PRESTIGIOUS and SOUGHT AFTER DEVELOPMENT of one, two and three bedroom apartments and maisonettes, this mature and established TWO DOUBLE BEDROOM maisonette is offered CHAIN FREE and with vacant possession.

#### Guide Price: £450,000

Offering generous accommodation of over 950 square feet, the property is light and airy throughout and comprises a spacious lounge/diner, two genuine double bedrooms, a good-sized modern shower room, and a fitted kitchen with Neff appliances and a range cooker, and a useful utility room. Externally, this wonderful home has access to enjoy, beautifully stocked and immaculately kept gardens for all the residents to enjoy. There is also the benefit of a garage which is located on the development. Wickwood Court is set off Woodstock Road North and is a mature development. The area is popular with families and is located close to excellent schooling and excellent shopping facilities with Marshalswick's The Quadrant being a short walk away.

#### Bathroom

Communal Gardens

Garage 5.182m x 2.67m (17' x 8'9").