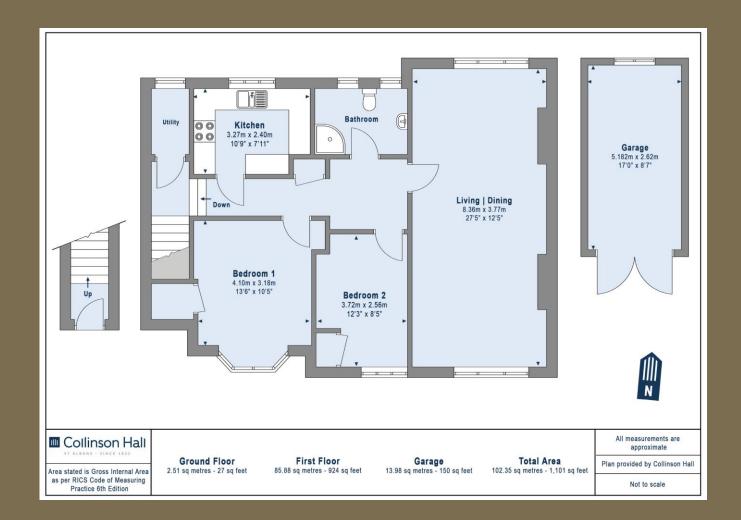

### Entrance Hall

Living/Dining 8.36m x 3.77m (27'5" x 12'4").

Kitchen 3.27m x 2.40m (10'9" x 7'10").

## Utility

Bedroom 1 4.10m x 3.18m (13'5" x 10'5").

Bedroom 2 3.72m x 2.56m (12'2" x 8'5").

#### Bathroom

Communal Gardens

Garage 5.182m x 2.67m (17' x 8'9").