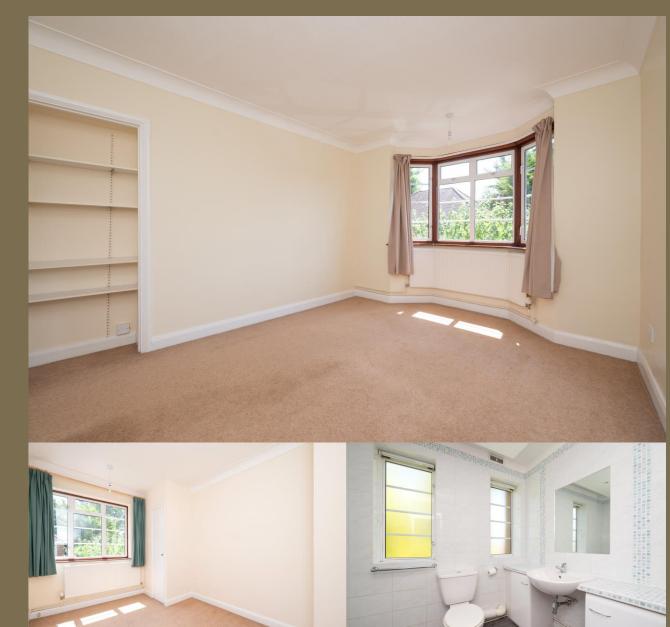

#### Guide Price: £450,000

Offering generous accommodation of over 950 square feet, the property is light and airy throughout and comprises a spacious lounge/diner, two genuine double bedrooms, a good-sized modern shower room, and a fitted kitchen with Neff appliances and a range cooker, and a useful utility room. Externally, this wonderful home has access to enjoy, beautifully stocked and immaculately kept gardens for all the residents to enjoy. There is also the benefit of a garage which is located on the development. Wickwood Court is set off Woodstock Road North and is a mature development. The area is popular with families and is located close to excellent schooling and excellent shopping facilities with Marshalswick's The Quadrant being a short walk away.

## Utility

Bedroom 1 4.10m x 3.18m (13'5" x 10'5").

Bedroom 2 3.72m x 2.56m (12'2" x 8'5").

#### Bathroom

Communal Gardens

Garage 5.182m x 2.67m (17' x 8'9").