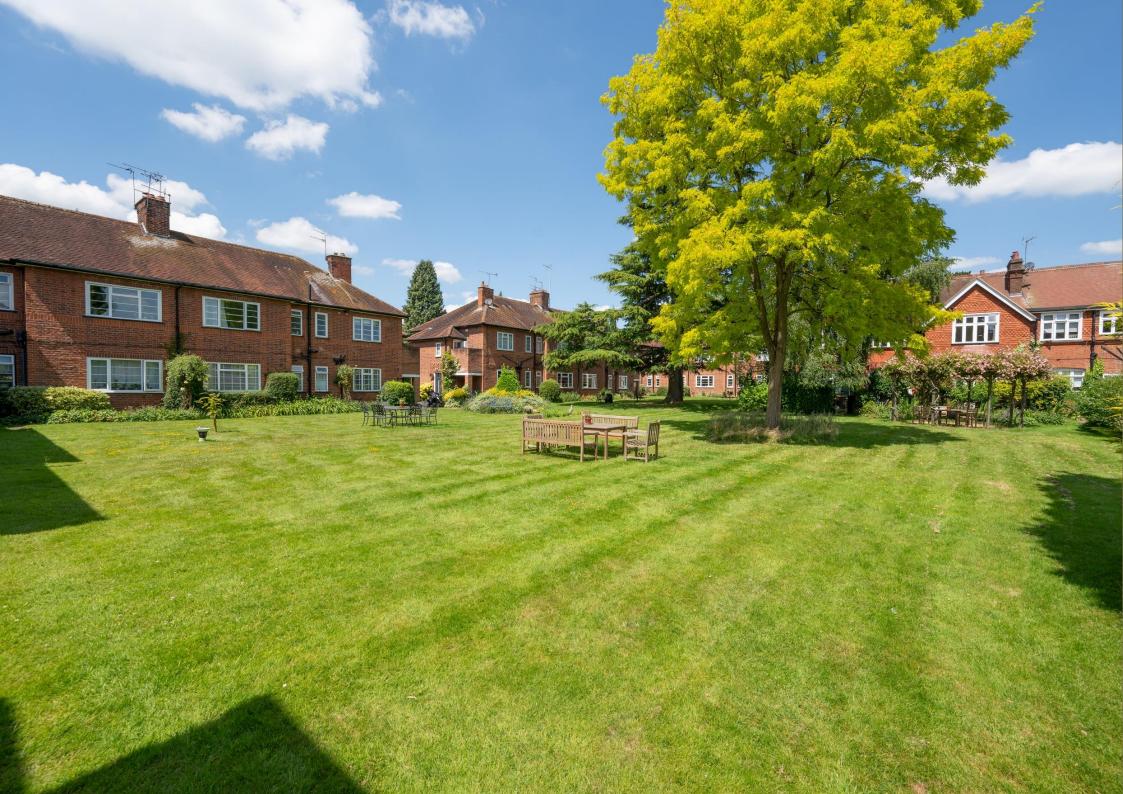

#### Guide Price: £450,000

Offering generous accommodation of over 950 square feet, the property is light and airy throughout and comprises a spacious lounge/diner, two genuine double bedrooms, a good-sized modern shower room, and a fitted kitchen with Neff appliances and a range cooker, and a useful utility room. Externally, this wonderful home has access to enjoy, beautifully stocked and immaculately kept gardens for all the residents to enjoy. There is also the benefit of a garage which is located on the development. Wickwood Court is set off Woodstock Road North and is a mature development. The area is popular with families and is located close to excellent schooling and excellent shopping facilities with Marshalswick's The Quadrant being a short walk away.

#### Bathroom

Communal Gardens

Garage 5.182m x 2.67m (17' x 8'9").