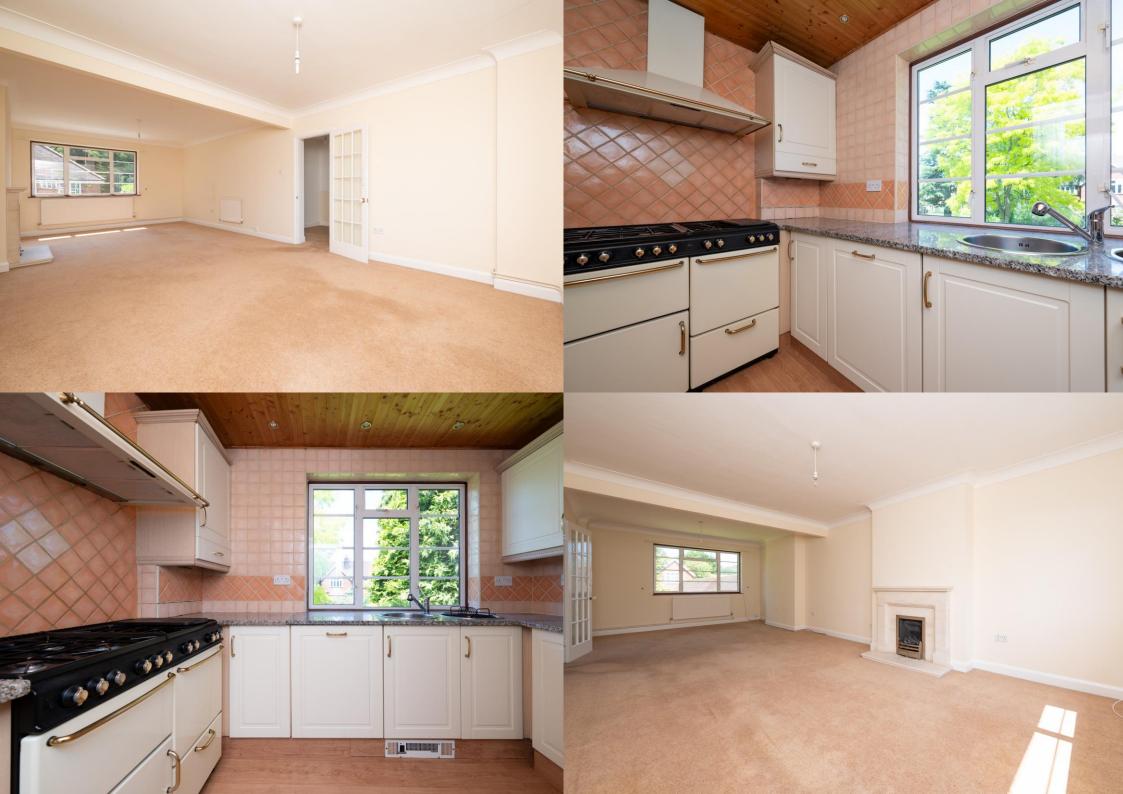

#### Guide Price: £450,000

Offering generous accommodation of over 950 square feet, the property is light and airy throughout and comprises a spacious lounge/diner, two genuine double bedrooms, a good-sized modern shower room, and a fitted kitchen with Neff appliances and a range cooker, and a useful utility room. Externally, this wonderful home has access to enjoy, beautifully stocked and immaculately kept gardens for all the residents to enjoy. There is also the benefit of a garage which is located on the development. Wickwood Court is set off Woodstock Road North and is a mature development. The area is popular with families and is located close to excellent schooling and excellent shopping facilities with Marshalswick's The Quadrant being a short walk away.

### Entrance Hall

Living/Dining 8.36m x 3.77m (27'5" x 12'4").

Kitchen 3.27m x 2.40m (10'9" x 7'10").

## Utility

Bedroom 1 4.10m x 3.18m (13'5" x 10'5").

Bedroom 2 3.72m x 2.56m (12'2" x 8'5").