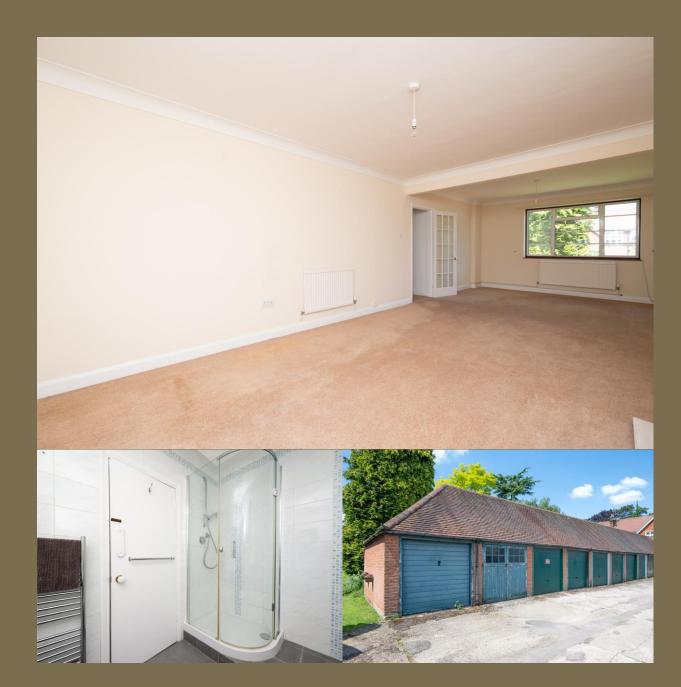

#### Guide Price: £450,000

Offering generous accommodation of over 950 square feet, the property is light and airy throughout and comprises a spacious lounge/diner, two genuine double bedrooms, a good-sized modern shower room, and a fitted kitchen with Neff appliances and a range cooker, and a useful utility room. Externally, this wonderful home has access to enjoy, beautifully stocked and immaculately kept gardens for all the residents to enjoy. There is also the benefit of a garage which is located on the development. Wickwood Court is set off Woodstock Road North and is a mature development. The area is popular with families and is located close to excellent schooling and excellent shopping facilities with Marshalswick's The Quadrant being a short walk away.

### Entrance Hall

Living/Dining 8.36m x 3.77m (27'5" x 12'4").

Kitchen 3.27m x 2.40m (10'9" x 7'10").

## Utility

Bedroom 1 4.10m x 3.18m (13'5" x 10'5").

Bedroom 2 3.72m x 2.56m (12'2" x 8'5").

#### Bathroom

Communal Gardens

Garage 5.182m x 2.67m (17' x 8'9").