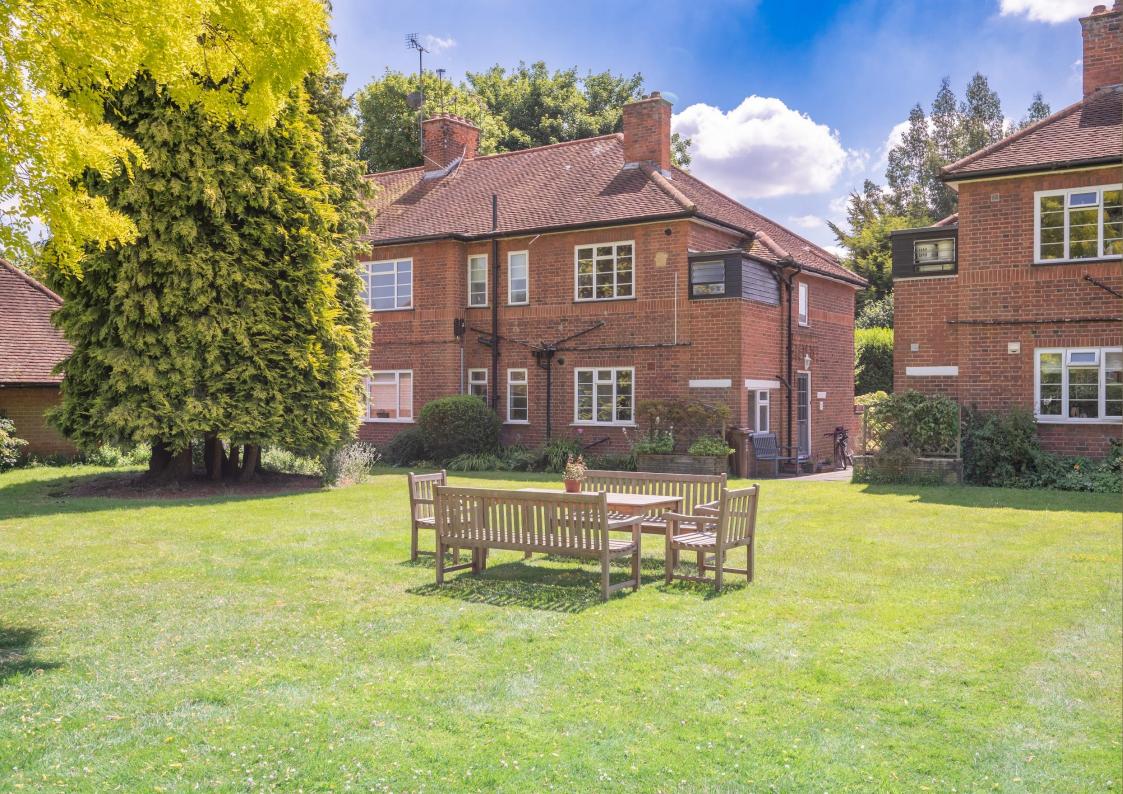

#### Guide Price: £450,000

Offering generous accommodation of over 950 square feet, the property is light and airy throughout and comprises a spacious lounge/diner, two genuine double bedrooms, a good-sized modern shower room, and a fitted kitchen with Neff appliances and a range cooker, and a useful utility room. Externally, this wonderful home has access to enjoy, beautifully stocked and immaculately kept gardens for all the residents to enjoy. There is also the benefit of a garage which is located on the development. Wickwood Court is set off Woodstock Road North and is a mature development. The area is popular with families and is located close to excellent schooling and excellent shopping facilities with Marshalswick's The Quadrant being a short walk away.