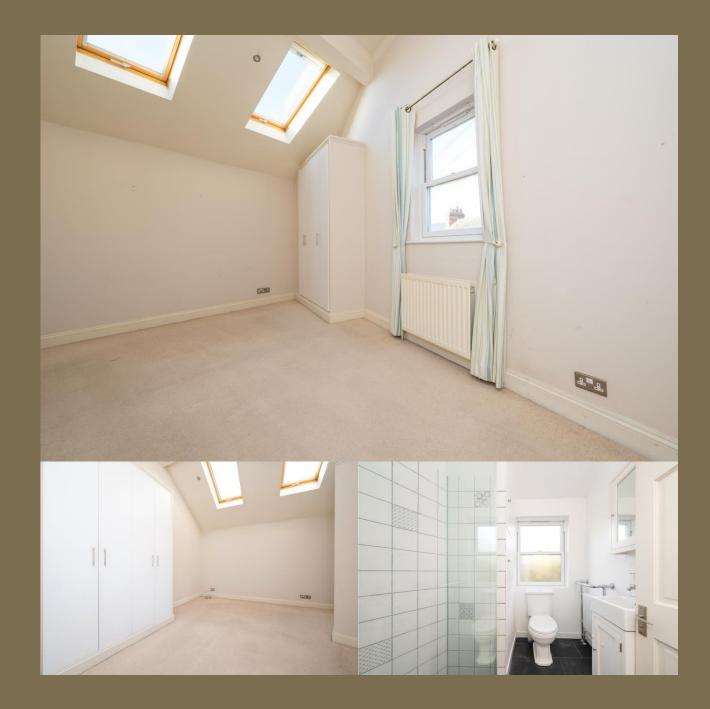

**Offers Over: £650,000** 

The accommodation is a generous 1,112 square feet of living space and offers a spacious lounge/diner, kitchen/breakfast room, a main bedroom with attractive vaulted ceiling and the modern benefit of an en-suite, two further good size bedrooms and a first floor family bathroom. In addition the property has the rare benefit of parking with garage – please note the garage is an irregular shape and measurements state the maximum depth and width.

EPC Rating: C 71 Council Tax Band: D

Entrance

Kitchen 6.04m x 2.34m (19'10" x 7'8").

Living/Dining 5.96m x 3.46m (19'7" x 11'4").

Bedroom 1 4.84m x 4.35m (15'11" x 14'3").

**Ensuite Shower Room** 

Bedroom 2 3.46m x 3.03m (11'4" x 9'11").