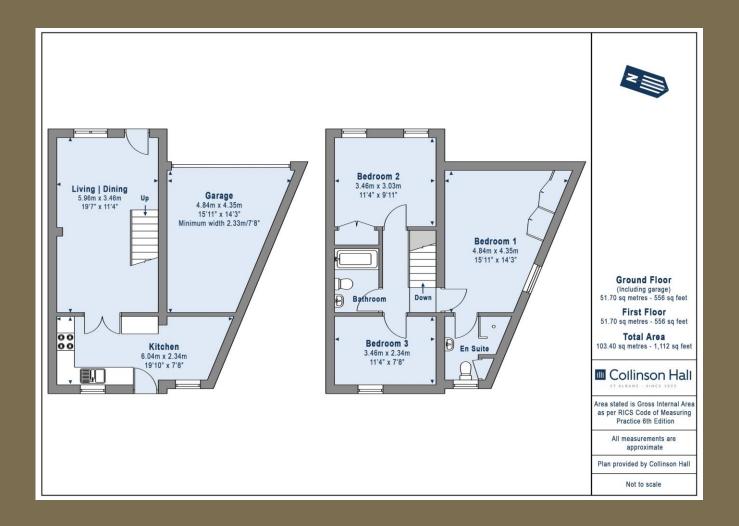

**Offers Over: £650,000** 

The accommodation is a generous 1,112 square feet of living space and offers a spacious lounge/diner, kitchen/breakfast room, a main bedroom with attractive vaulted ceiling and the modern benefit of an en-suite, two further good size bedrooms and a first floor family bathroom. In addition the property has the rare benefit of parking with garage – please note the garage is an irregular shape and measurements state the maximum depth and width.

EPC Rating: C 71 Council Tax Band: D

Entrance

Kitchen 6.04m x 2.34m (19'10" x 7'8").

Living/Dining 5.96m x 3.46m (19'7" x 11'4").

Bedroom 1 4.84m x 4.35m (15'11" x 14'3").

**Ensuite Shower Room** 

Bedroom 2 3.46m x 3.03m (11'4" x 9'11").

Bedroom 3 3.46m x 2.34m (11'4" x 7'8").

Bathroom

Garden

Garage 4.84m x 4.35m (15'11" x 14'3").