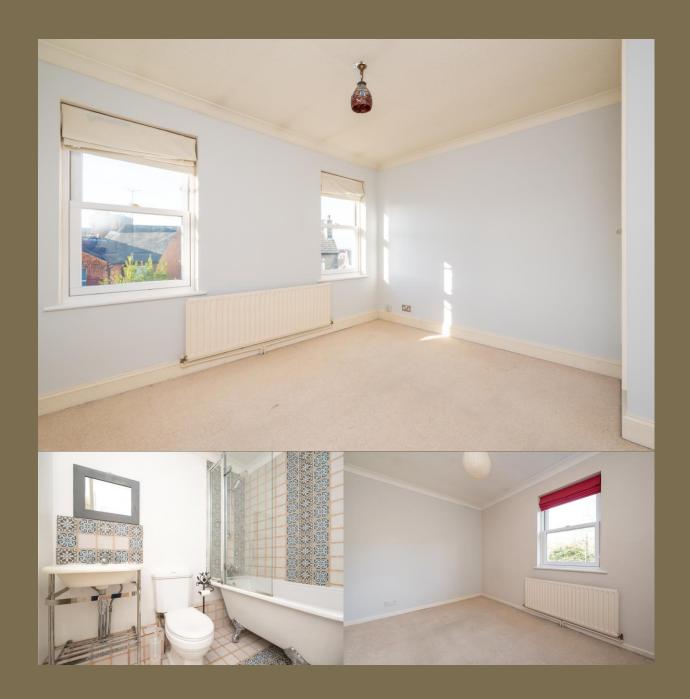

**Offers Over: £650,000** 

The accommodation is a generous 1,112 square feet of living space and offers a spacious lounge/diner, kitchen/breakfast room, a main bedroom with attractive vaulted ceiling and the modern benefit of an en-suite, two further good size bedrooms and a first floor family bathroom. In addition the property has the rare benefit of parking with garage – please note the garage is an irregular shape and measurements state the maximum depth and width.

EPC Rating: C 71 Council Tax Band: D

Entrance

Kitchen 6.04m x 2.34m (19'10" x 7'8").

Living/Dining 5.96m x 3.46m (19'7" x 11'4").

Bedroom 1 4.84m x 4.35m (15'11" x 14'3").

**Ensuite Shower Room** 

Bedroom 2 3.46m x 3.03m (11'4" x 9'11").

Bedroom 3 3.46m x 2.34m (11'4" x 7'8").

Bathroom

Garden

Garage 4.84m x 4.35m (15'11" x 14'3").