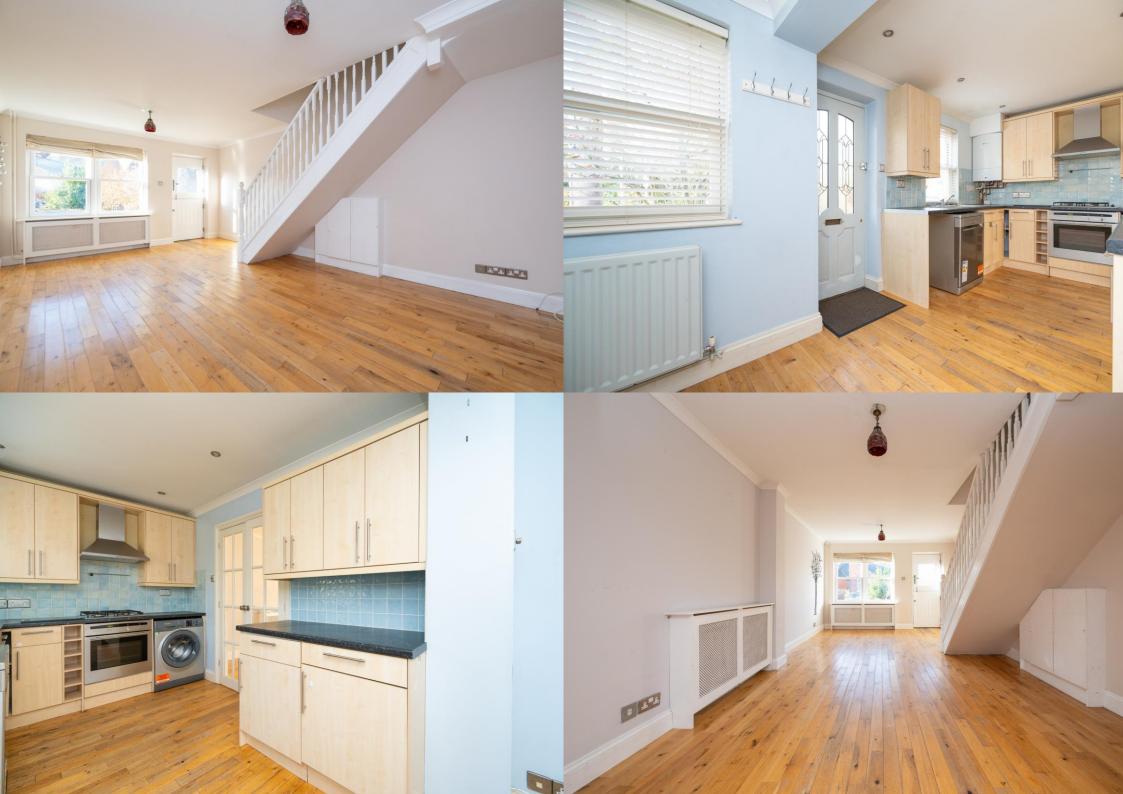

**Offers Over: £650,000** 

The accommodation is a generous 1,112 square feet of living space and offers a spacious lounge/diner, kitchen/breakfast room, a main bedroom with attractive vaulted ceiling and the modern benefit of an en-suite, two further good size bedrooms and a first floor family bathroom. In addition the property has the rare benefit of parking with garage – please note the garage is an irregular shape and measurements state the maximum depth and width.

EPC Rating: C 71 Council Tax Band: D

Entrance

Kitchen 6.04m x 2.34m (19'10" x 7'8").

Living/Dining 5.96m x 3.46m (19'7" x 11'4").

Bedroom 1 4.84m x 4.35m (15'11" x 14'3").

**Ensuite Shower Room** 

Bedroom 2 3.46m x 3.03m (11'4" x 9'11").