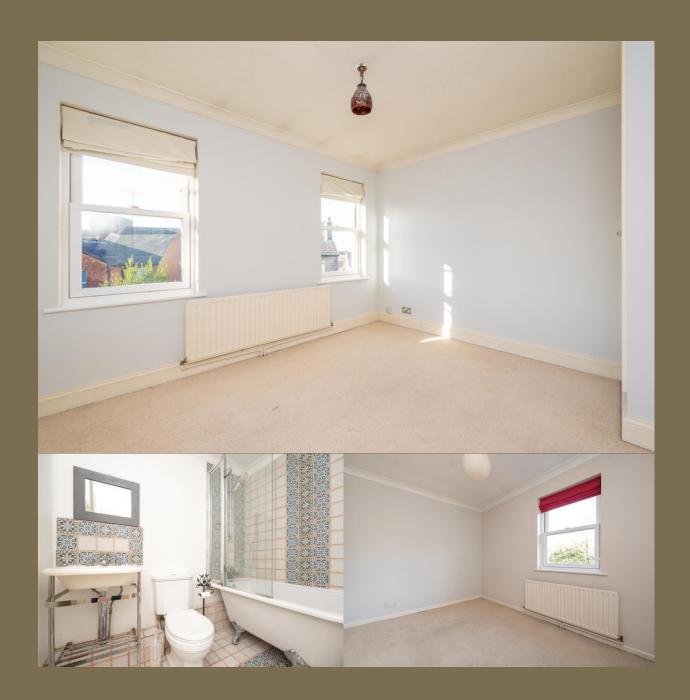

**Guide Price: £700,000** 

The accommodation is a generous 1,112 square feet of living space and offers a spacious lounge/diner, kitchen/breakfast room, a main bedroom with attractive vaulted ceiling and the modern benefit of an en-suite, two further good size bedrooms and a first floor family bathroom. In addition the property has the rare benefit of parking with garage – please note the garage is an irregular shape and measurements state the maximum depth and width.

EPC Rating: C 71 Council Tax Band: D

Entrance

Kitchen 6.04m x 2.34m (19'10" x 7'8").

Living/Dining 5.96m x 3.46m (19'7" x 11'4").

Bedroom 1 4.84m x 4.35m (15'11" x 14'3").

**Ensuite Shower Room** 

Bedroom 2 3.46m x 3.03m (11'4" x 9'11").

Bedroom 3 3.46m x 2.34m (11'4" x 7'8").

Bathroom

Garden

Garage 4.84m x 4.35m (15'11" x 14'3").