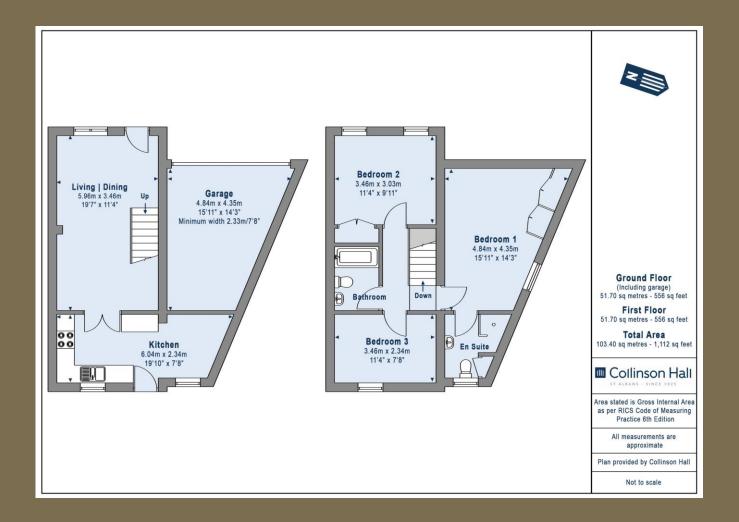

**Guide Price: £700,000** 

The accommodation is a generous 1,112 square feet of living space and offers a spacious lounge/diner, kitchen/breakfast room, a main bedroom with attractive vaulted ceiling and the modern benefit of an en-suite, two further good size bedrooms and a first floor family bathroom. In addition the property has the rare benefit of parking with garage – please note the garage is an irregular shape and measurements state the maximum depth and width.

EPC Rating: C 71 Council Tax Band: D

Entrance

Kitchen 6.04m x 2.34m (19'10" x 7'8").

Living/Dining 5.96m x 3.46m (19'7" x 11'4").

Bedroom 1 4.84m x 4.35m (15'11" x 14'3").

**Ensuite Shower Room** 

Bedroom 2 3.46m x 3.03m (11'4" x 9'11").

Bedroom 3 3.46m x 2.34m (11'4" x 7'8").

Bathroom

Garden

Garage 4.84m x 4.35m (15'11" x 14'3").