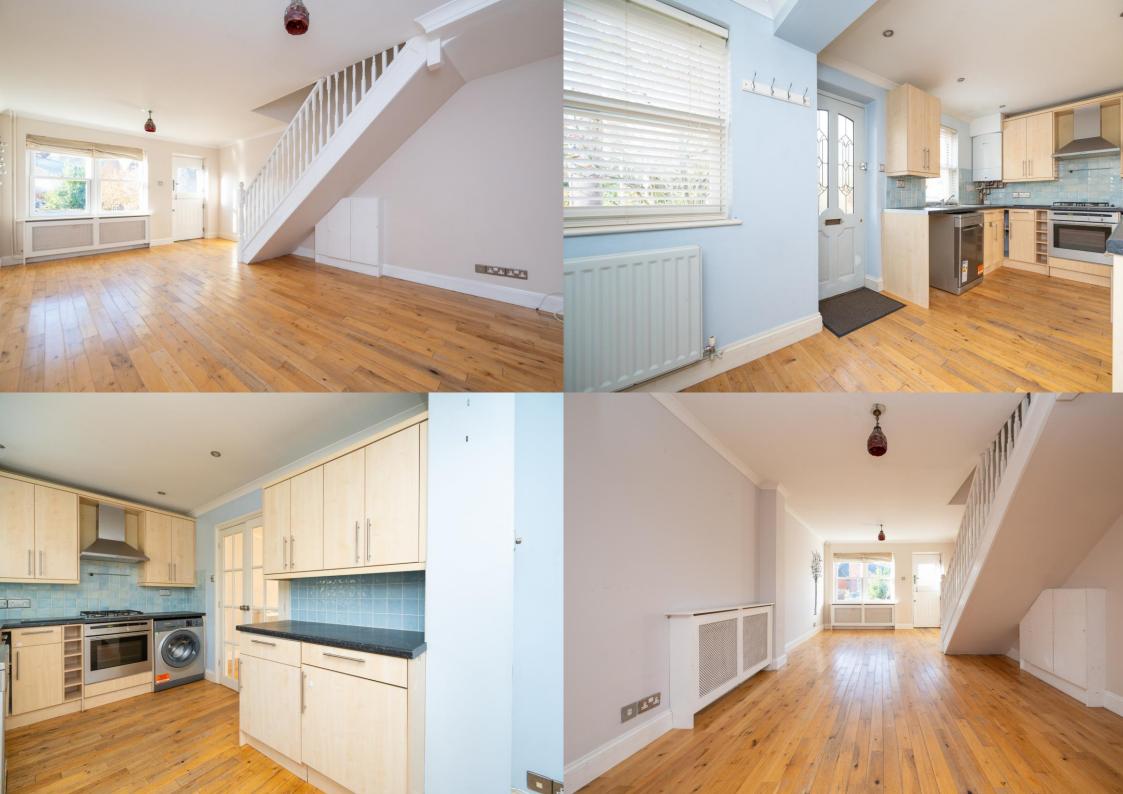

**Guide Price: £700,000** 

The accommodation is a generous 1,112 square feet of living space and offers a spacious lounge/diner, kitchen/breakfast room, a main bedroom with attractive vaulted ceiling and the modern benefit of an en-suite, two further good size bedrooms and a first floor family bathroom. In addition the property has the rare benefit of parking with garage – please note the garage is an irregular shape and measurements state the maximum depth and width.

EPC Rating: C 71 Council Tax Band: D

Entrance

Kitchen 6.04m x 2.34m (19'10" x 7'8").

Living/Dining 5.96m x 3.46m (19'7" x 11'4").

Bedroom 1 4.84m x 4.35m (15'11" x 14'3").

**Ensuite Shower Room** 

Bedroom 2 3.46m x 3.03m (11'4" x 9'11").