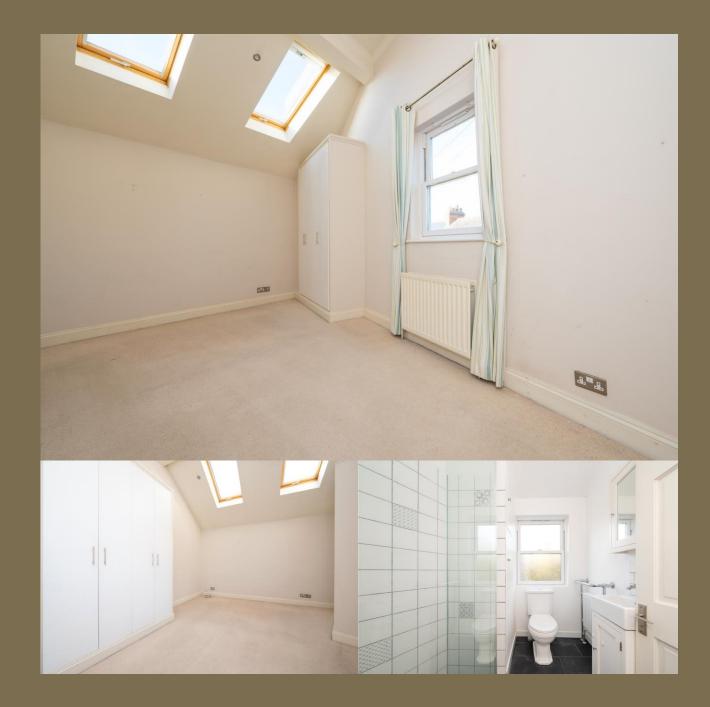

**Guide Price: £700,000** 

The accommodation is a generous 1,112 square feet of living space and offers a spacious lounge/diner, kitchen/breakfast room, a main bedroom with attractive vaulted ceiling and the modern benefit of an en-suite, two further good size bedrooms and a first floor family bathroom. In addition the property has the rare benefit of parking with garage – please note the garage is an irregular shape and measurements state the maximum depth and width.

EPC Rating: C 71 Council Tax Band: D

Entrance

Kitchen 6.04m x 2.34m (19'10" x 7'8").

Living/Dining 5.96m x 3.46m (19'7" x 11'4").

Bedroom 1 4.84m x 4.35m (15'11" x 14'3").

**Ensuite Shower Room** 

Bedroom 2 3.46m x 3.03m (11'4" x 9'11").

Bedroom 3 3.46m x 2.34m (11'4" x 7'8").

Bathroom

Garden

Garage 4.84m x 4.35m (15'11" x 14'3").