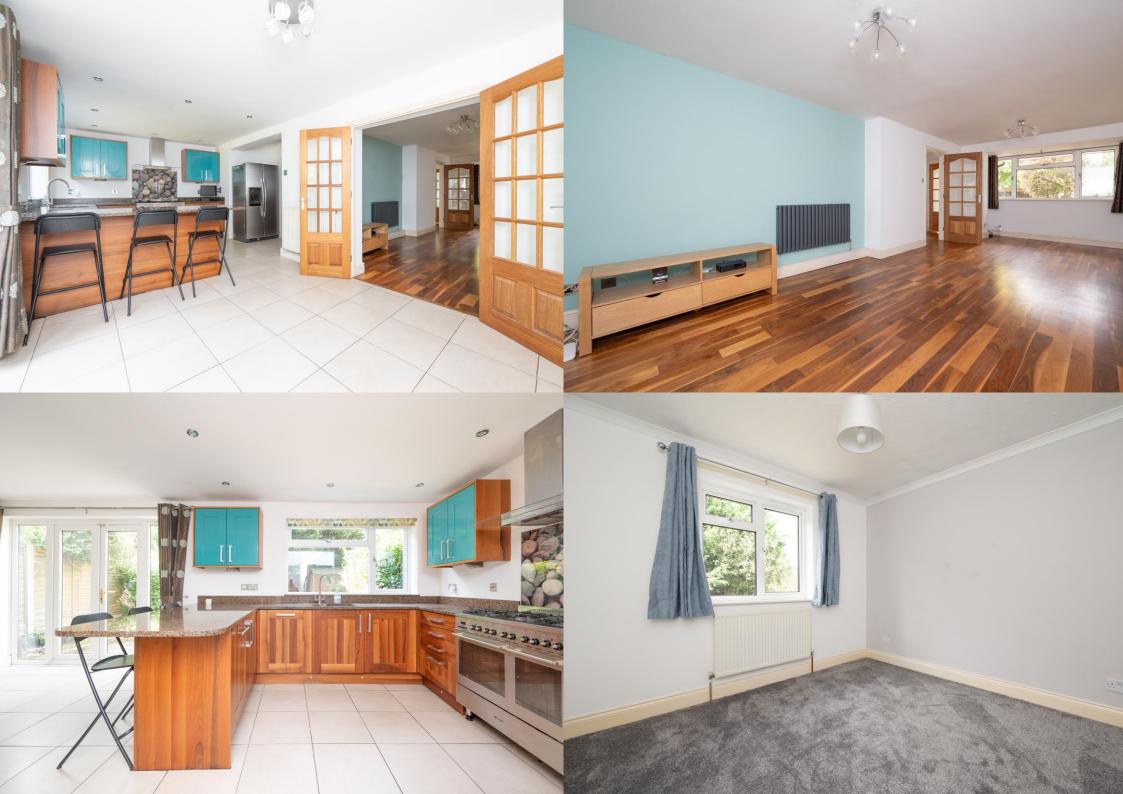

A well-proportioned SEMI-DETACHED family home, boasting FOUR BEDROOMS and a DRIVEWAY. Located in a SOUGHT AFTER LOCATION of PARK STREET, it provides EASY ACCESS to good LOCAL SCHOOLING, LOCAL CAFES, PUBS, and SHOPS and is within walking distance of LOVELY GREEN SPACES.

£2,990 per month

To Let Unfurnished/ Part Furnished

12 Months Tenancy

White Goods: Oven, Gas Hob, Washing Machine, Tumble Dryer, Dishwasher, Fridge and Freezer.

Off Street Parking

EPC Rating: D (68)

Council tax band: E