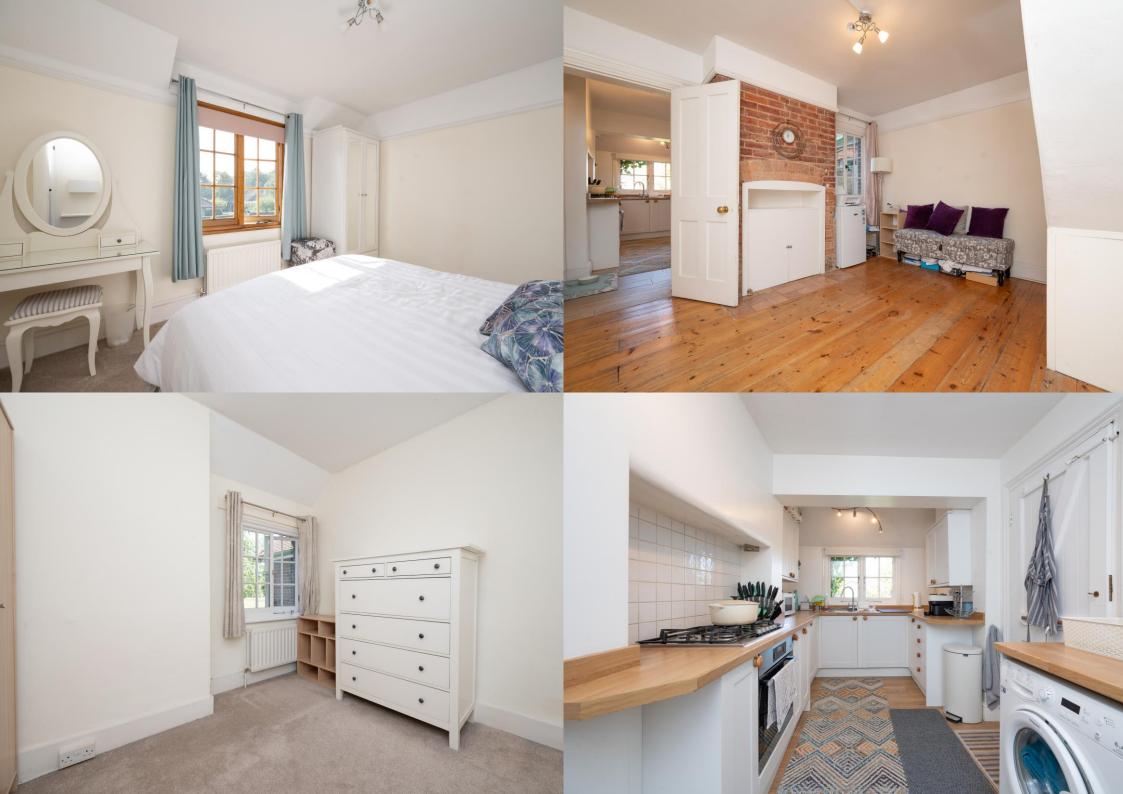

## Childwick Green, Childwickbury, St. Albans, Hertfordshire, AL3 6JJ

A CHARMING two-bedroom PERIOD PROPERTY that enjoys unspoilt views across fields, situated in the picturesque village of Childwickbury, located close to both St.Albans and Harpenden. The property features TWO BEDROOMS, TWO RECEPTION ROOMS and four piece BATHROOM SUITE.

£1,950 per month

To Let Unfurnished

12 Months Tenancy

White Goods: Oven/Hob, Fridge, Washing Machine, Dishwasher, Tumble Dryer

Parking: Available to the front

Council Tax Band: E

EPC Rating: D 56

Available From: 18th of October 2024