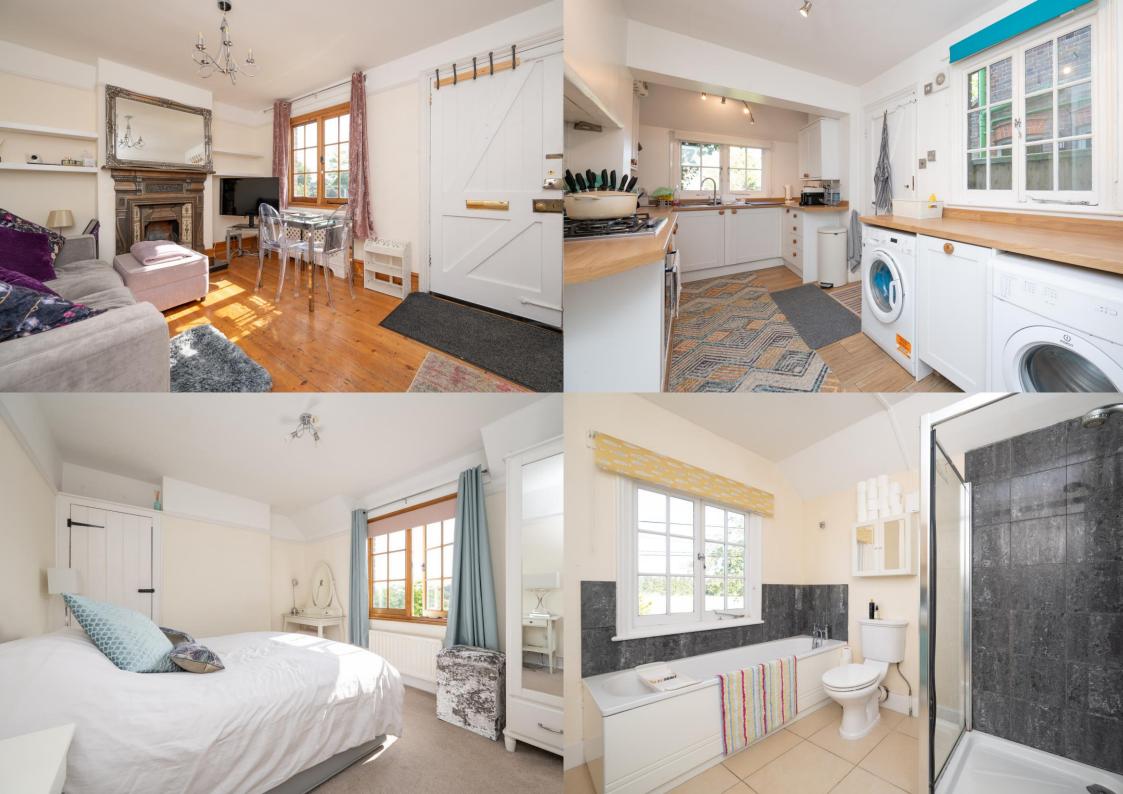

## Childwick Green, Childwickbury, St. Albans, Hertfordshire, AL3 6JJ

A CHARMING two-bedroom PERIOD PROPERTY that enjoys unspoilt views across fields, situated in the picturesque village of Childwickbury, located close to both St.Albans and Harpenden. The property features TWO BEDROOMS, TWO RECEPTION ROOMS and four piece BATHROOM SUITE.

£1,950 per month

To Let Unfurnished

12 Months Tenancy

White Goods: Oven/Hob, Fridge, Washing Machine, Dishwasher, Tumble Dryer

Parking: Available to the front

Council Tax Band: E

EPC Rating: D 56

Available From: 18th of October 2024