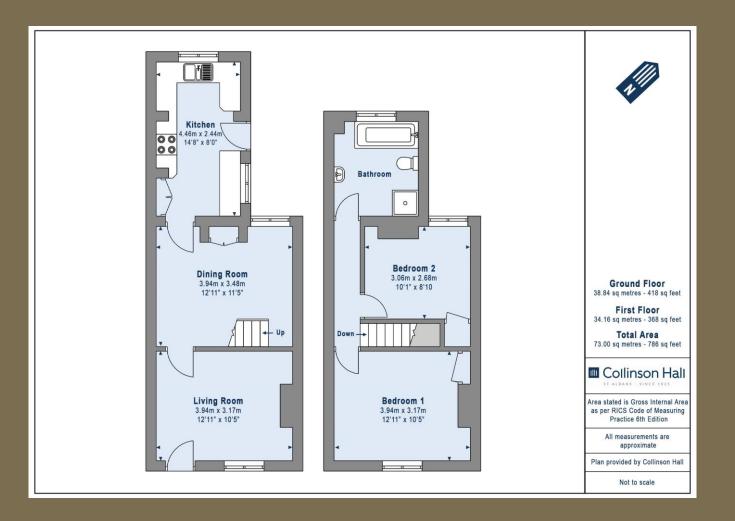

## Childwick Green, Childwickbury, St. Albans, Hertfordshire, AL3 6JJ

A CHARMING two-bedroom PERIOD PROPERTY that enjoys unspoilt views across fields, situated in the picturesque village of Childwickbury, located close to both St.Albans and Harpenden. The property features TWO BEDROOMS, TWO RECEPTION ROOMS and four piece BATHROOM SUITE.

## PLEASE NOTE

These particulars do not constitute an offer or contract in whole or in part. Please note that these details have been prepared for prospective purchasers as a general guide. We have endeavoured to be accurate in their preparation, but any intending purchaser should not rely on them as statements or representations of fact. In respect of the floor plans, these are for illustrative purposes only and room sizes are approximate and rounded: they are taken between internal wall surfaces and therefore may include cupboards/shelves, etc. No responsibility is taken for any error. Accordingly they should not be relied upon for carpets and furnishings. The services, systems and appliances at the property have not been tested and no guarantee as to their operability or efficiency can be given.