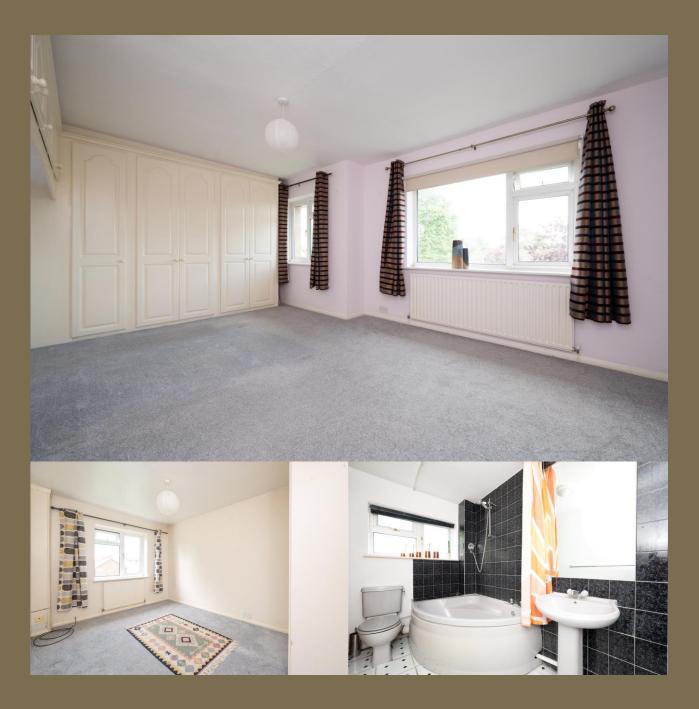

Bedroom 1 5.55m x 3.77m (18'3" x 12'4").

Bedroom 2 3.83m x 2.78m (12'7" x 9'1").

Bathroom

Balcony

Communal Gardens