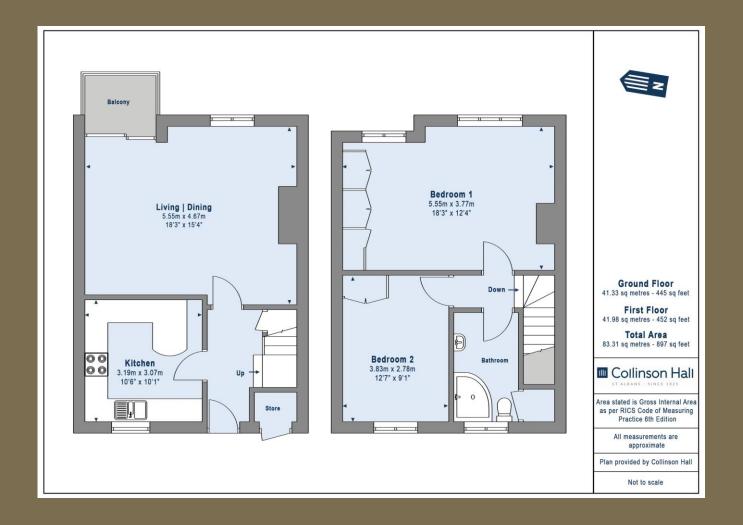

EPC Rating: C 74 Council Tax Band: C

Lease Information: 189 years from 25th of June

1987, 152 years remaining.

Entrance Hall

Kitchen 3.19m x 3.07m (10'6" x 10'1").

Living/Dining 5.55m x 4.67m (18'3" x 15'4").

Bedroom 1 5.55m x 3.77m (18'3" x 12'4").

Bedroom 2 3.83m x 2.78m (12'7" x 9'1").

Bathroom

Balcony

Communal Gardens