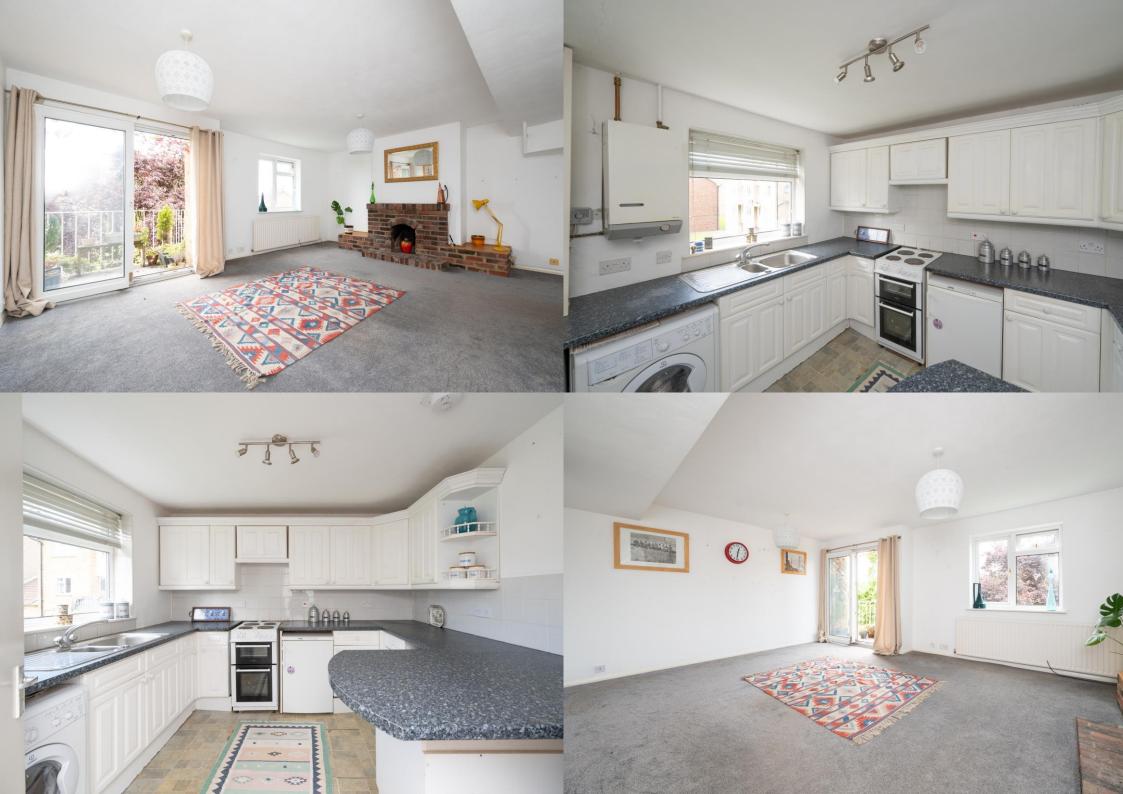

EPC Rating: C 74 Council Tax Band: C

Lease Information: 189 years from 25th of June

1987, 152 years remaining.

Entrance Hall

Kitchen 3.19m x 3.07m (10'6" x 10'1").

Living/Dining 5.55m x 4.67m (18'3" x 15'4").