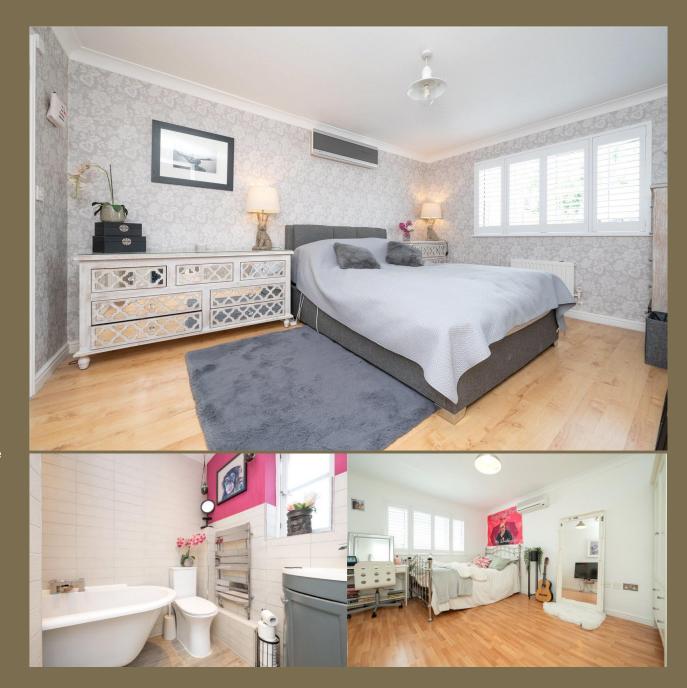

## Guide Price: £950,000

This beautifully presented, stylish modem home provides flexible living accommodation to include on the ground floor, a spacious 18ft living room to the front, a superb, modern open-plan kitchen/family room - great for entertaining with doors out to the garden. A utility room, useful office/playroom and cloakroom. On the first floor there is a fabulous principle bedroom complete with its own en suite shower room, three further bedrooms -two of which have air-conditioning and a family bathroom. Externally, this remarkable home benefits from a well-tended garden complete with patio and lawn areas. To the front, there is parking via driveway and a garage. There is now lapsed planning permission for a substantial loft conversion providing a good-size bedroom, further bathroom, and dressing area. Drawings can be seen on request.

EPC Rating: D 66 Council Tax Band: G

Entrance Hall

Cloakroom

Living Room 5.59m x 3.70m (18'4" x 12'2"). Kitchen/Dining 6.03m x 4.68m (19'9" x 15'4"). Utility Room 2.45m x 2.44m (8' x 8'). Dining Room/ Office 3.68m x 2.44m (12'1" x 8'). Bedroom 1 4.37m x 3.03m (14'4" x 9'11"). Ensuite Bathroom Bedroom 2 4.24m x 3.03m (13'11" x 9'11").