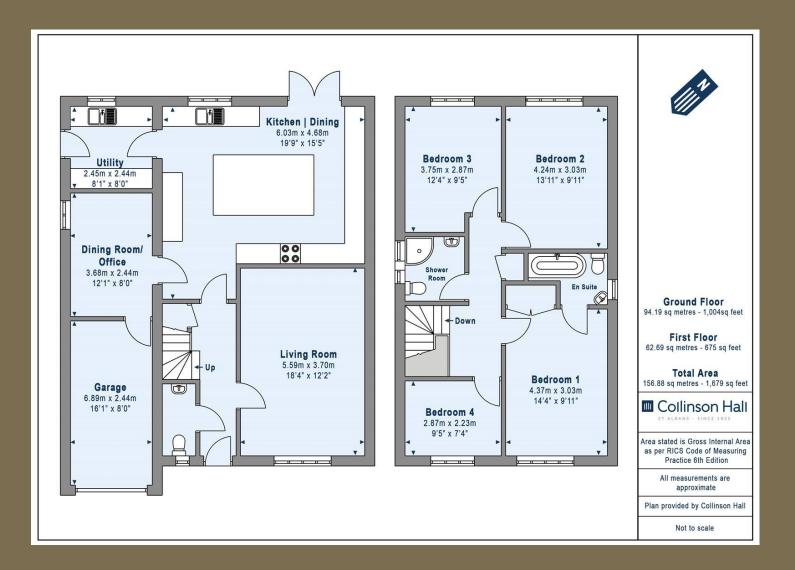

EPC Rating: D 66 Council Tax Band: G

Entrance Hall

Cloakroom

Living Room 5.59m x 3.70m (18'4" x 12'2"). Kitchen/Dining 6.03m x 4.68m (19'9" x 15'4"). Utility Room 2.45m x 2.44m (8' x 8'). Dining Room/ Office 3.68m x 2.44m (12'1" x 8'). Bedroom 1 4.37m x 3.03m (14'4" x 9'11"). Ensuite Bathroom Bedroom 2 4.24m x 3.03m (13'11" x 9'11").

Bedroom 3 3.75m x 2.87m (12'4" x 9'5").

Bedroom 4 2.87m x 2.23m (9'5" x 7'4").

Bathroom

Garden

Garage 6.89m x 2.44m (22'7" x 8').