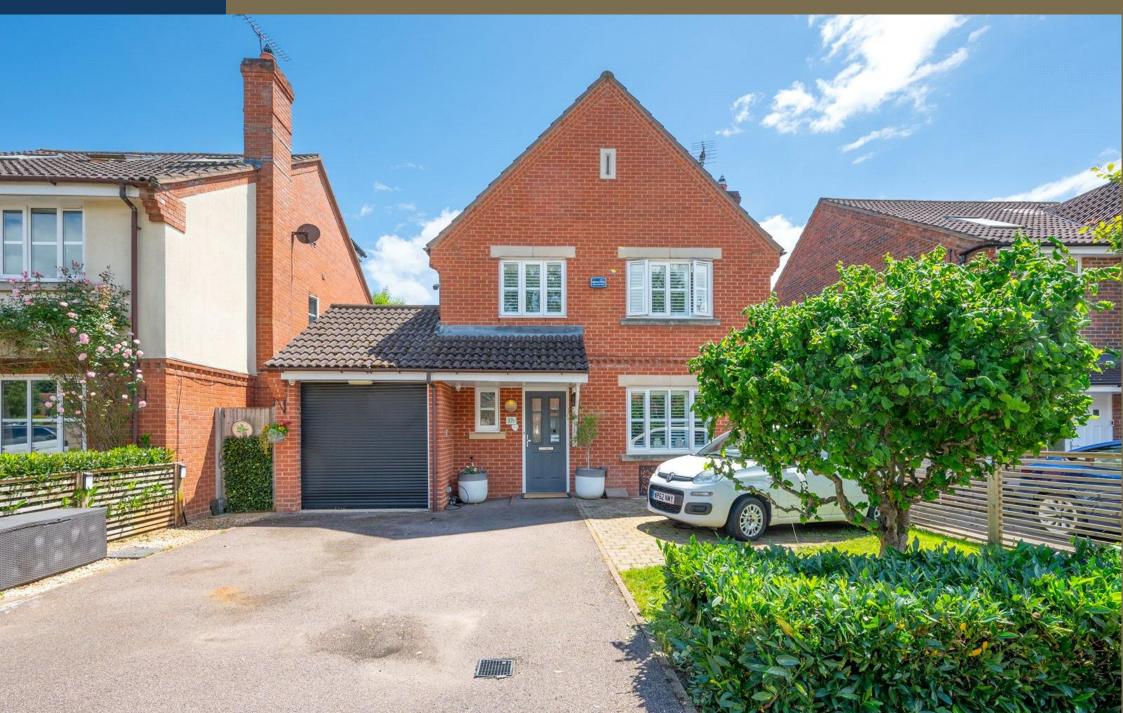

## Forge End, St. Albans, Hertfordshire, AL2 3EQ

A SPACIOUS and beautifully presented FOUR BEDROOM DETACHED family home situated in a prime CUL-DE-SAC just off Watford Road on the South-side of St Albans, close to reputable local schools and EXCELLENT transport links.

## Guide Price: £950,000

This beautifully presented, stylish modem home provides flexible living accommodation to include on the ground floor, a spacious 18ft living room to the front, a superb, modern open-plan kitchen/family room - great for entertaining with doors out to the garden. A utility room, useful office/playroom and cloakroom. On the first floor there is a fabulous principle bedroom complete with its own en suite shower room, three further bedrooms -two of which have air-conditioning and a family bathroom. Externally, this remarkable home benefits from a well-tended garden complete with patio and lawn areas. To the front, there is parking via driveway and a garage. There is now lapsed planning permission for a substantial loft conversion providing a good-size bedroom, further bathroom, and dressing area. Drawings can be seen on request.