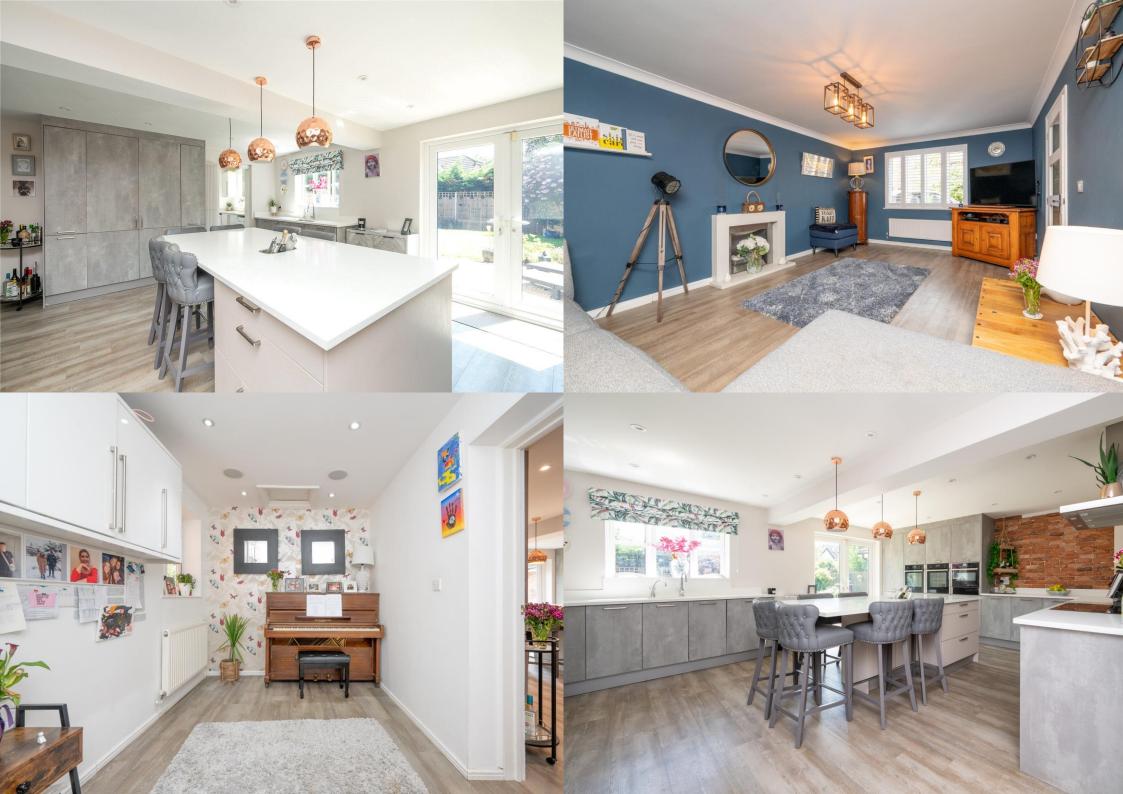

## Guide Price: £950,000

This beautifully presented, stylish modem home provides flexible living accommodation to include on the ground floor, a spacious 18ft living room to the front, a superb, modern open-plan kitchen/family room - great for entertaining with doors out to the garden. A utility room, useful office/playroom and cloakroom. On the first floor there is a fabulous principle bedroom complete with its own en suite shower room, three further bedrooms -two of which have air-conditioning and a family bathroom. Externally, this remarkable home benefits from a well-tended garden complete with patio and lawn areas. To the front, there is parking via driveway and a garage. There is now lapsed planning permission for a substantial loft conversion providing a good-size bedroom, further bathroom, and dressing area. Drawings can be seen on request.

EPC Rating: D 66 Council Tax Band: G

Entrance Hall

Cloakroom

Living Room 5.59m x 3.70m (18'4" x 12'2"). Kitchen/Dining 6.03m x 4.68m (19'9" x 15'4"). Utility Room 2.45m x 2.44m (8' x 8'). Dining Room/ Office 3.68m x 2.44m (12'1" x 8'). Bedroom 1 4.37m x 3.03m (14'4" x 9'11"). Ensuite Bathroom Bedroom 2 4.24m x 3.03m (13'11" x 9'11").