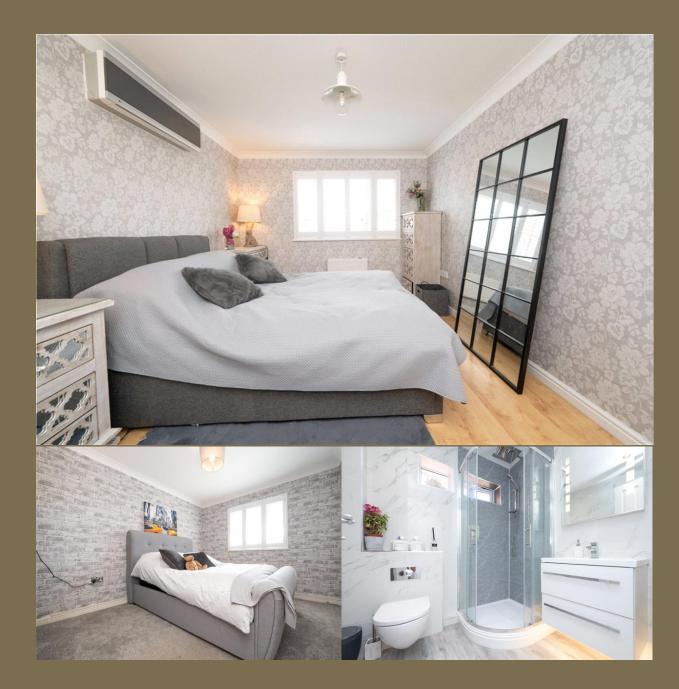

## Guide Price: £950,000

This beautifully presented, stylish modem home provides flexible living accommodation to include on the ground floor, a spacious 18ft living room to the front, a superb, modern open-plan kitchen/family room - great for entertaining with doors out to the garden. A utility room, useful office/playroom and cloakroom. On the first floor there is a fabulous principle bedroom complete with its own en suite shower room, three further bedrooms -two of which have air-conditioning and a family bathroom. Externally, this remarkable home benefits from a well-tended garden complete with patio and lawn areas. To the front, there is parking via driveway and a garage. There is now lapsed planning permission for a substantial loft conversion providing a good-size bedroom, further bathroom, and dressing area. Drawings can be seen on request.

EPC Rating: D 66 Council Tax Band: G

Entrance Hall

Cloakroom

Living Room 5.59m x 3.70m (18'4" x 12'2"). Kitchen/Dining 6.03m x 4.68m (19'9" x 15'4"). Utility Room 2.45m x 2.44m (8' x 8'). Dining Room/ Office 3.68m x 2.44m (12'1" x 8'). Bedroom 1 4.37m x 3.03m (14'4" x 9'11"). Ensuite Bathroom Bedroom 2 4.24m x 3.03m (13'11" x 9'11").

Bedroom 3 3.75m x 2.87m (12'4" x 9'5").

Bedroom 4 2.87m x 2.23m (9'5" x 7'4").

Bathroom

Garden

Garage 6.89m x 2.44m (22'7" x 8').