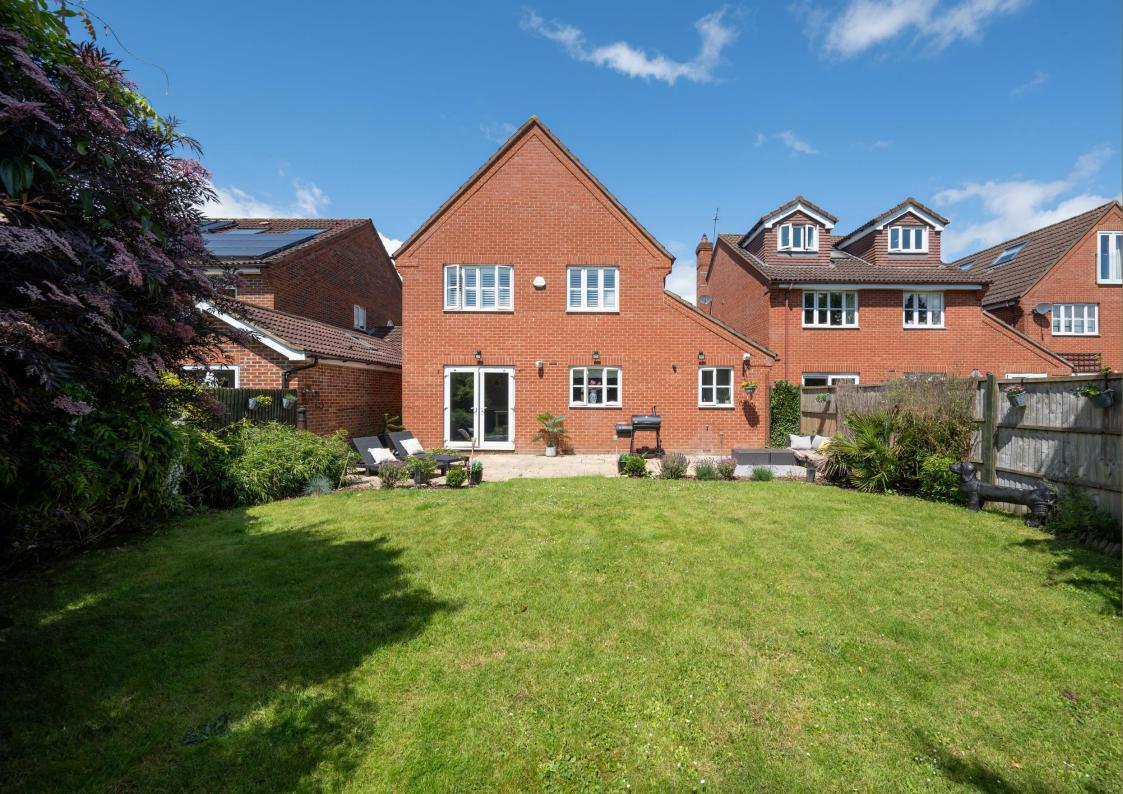

## Guide Price: £950,000

This beautifully presented, stylish modem home provides flexible living accommodation to include on the ground floor, a spacious 18ft living room to the front, a superb, modern open-plan kitchen/family room - great for entertaining with doors out to the garden. A utility room, useful office/playroom and cloakroom. On the first floor there is a fabulous principle bedroom complete with its own en suite shower room, three further bedrooms -two of which have air-conditioning and a family bathroom. Externally, this remarkable home benefits from a well-tended garden complete with patio and lawn areas. To the front, there is parking via driveway and a garage. There is now lapsed planning permission for a substantial loft conversion providing a good-size bedroom, further bathroom, and dressing area. Drawings can be seen on request.

Bedroom 3 3.75m x 2.87m (12'4" x 9'5").

Bedroom 4 2.87m x 2.23m (9'5" x 7'4").

Bathroom

Garden

Garage 6.89m x 2.44m (22'7" x 8').