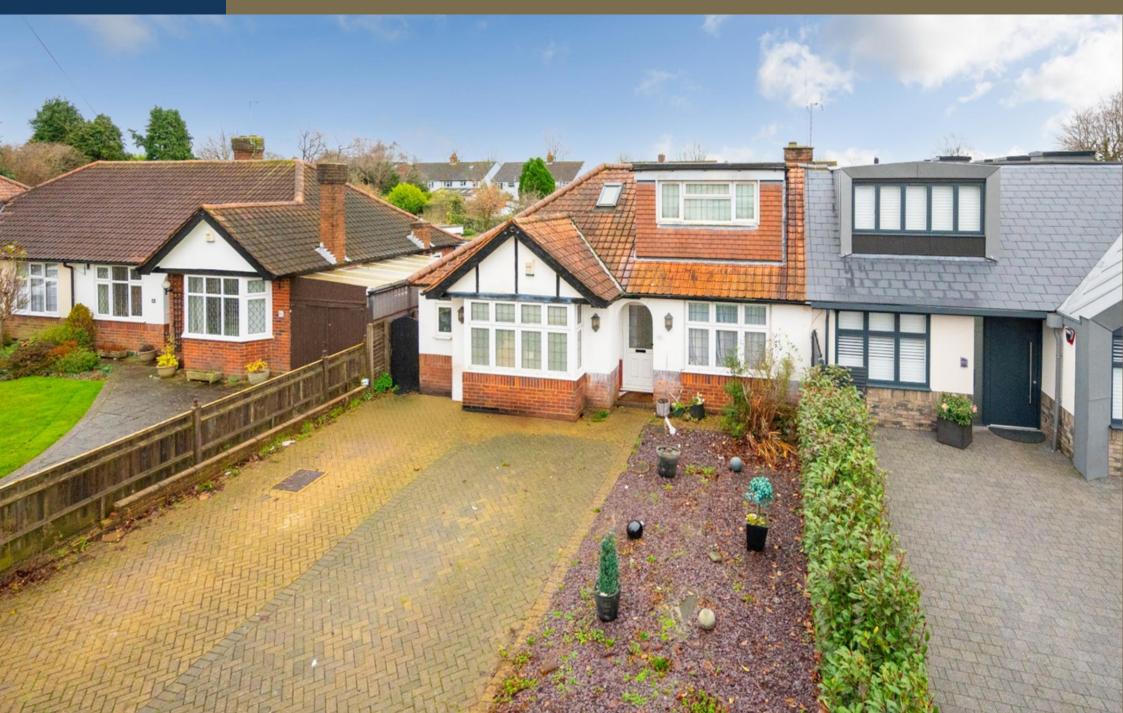

Situated in one of Chiswell Greens MOST POPULAR LOCATIONS, this EXTENDED BUNGALOW offers vast scope and POTENTIAL for extension and an opportunity to make it your own.

**Offers Over: £700,000** 

The accommodation is arranged over two floors and in principle offers an extended kitchen with utility, good size lounge/dining room with doors onto the rear garden and two double bedrooms to the ground floor with an en-suite shower to the main bedroom. On the first floor there are two further double bedrooms and a good size landing. Outside the property benefits from a good size family garden with a south-easterly aspect and offering good levels and to the front is ample block paved driveway with garden.