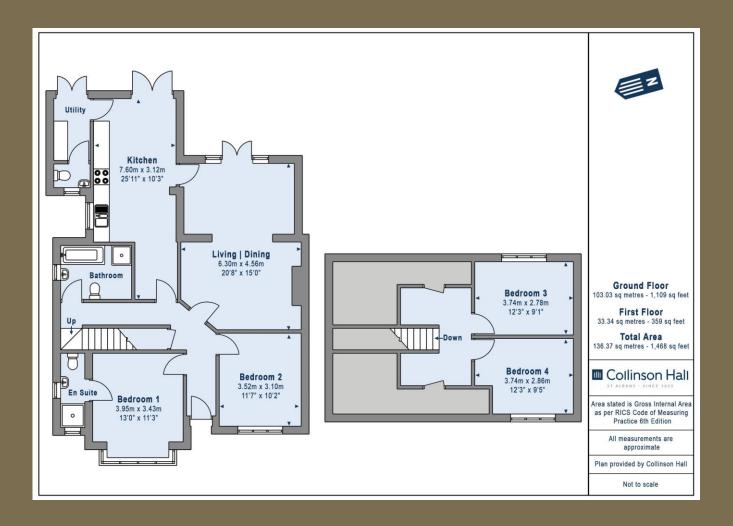

## Entrance Hall

Living/Dining 6.30m x 4.56m (20'8" x 15').

Kitchen 7.60m x 3.12m (24'11" x 10'3").

**Utility Room** 

Bedroom 1 3.95m x 3.43m (13' x 11'3").

**Ensuite Bathroom** 

Bedroom 2 3.52m x 3.10m (11'7" x 10'2").

Bathroom

Bedroom 3 3.74m x 2.78m (12'3" x 9'1").

Bedroom 4 3.74m x 2.86m (12'3" x 9'5").

Garden