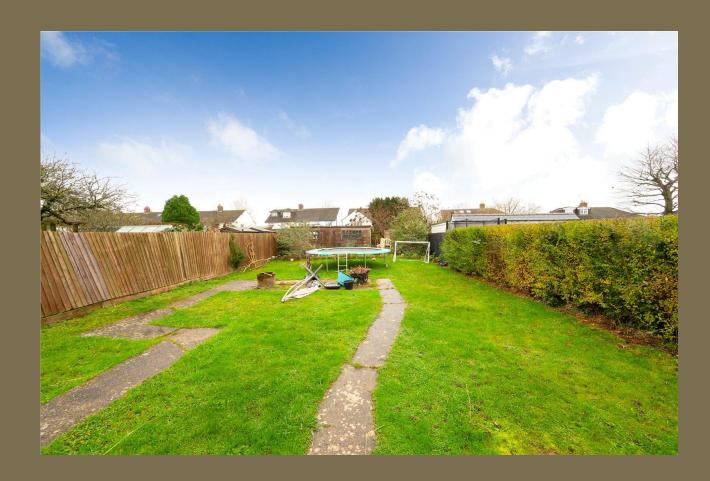

Situated in one of Chiswell Greens MOST POPULAR LOCATIONS, this EXTENDED BUNGALOW offers vast scope and POTENTIAL for extension and an opportunity to make it your own.

**Offers Over: £700,000** 

The accommodation is arranged over two floors and in principle offers an extended kitchen with utility, good size lounge/dining room with doors onto the rear garden and two double bedrooms to the ground floor with an en-suite shower to the main bedroom. On the first floor there are two further double bedrooms and a good size landing. Outside the property benefits from a good size family garden with a south-easterly aspect and offering good levels and to the front is ample block paved driveway with garden.

Bathroom

Bedroom 3 3.74m x 2.78m (12'3" x 9'1").

Bedroom 4 3.74m x 2.86m (12'3" x 9'5").

Garden