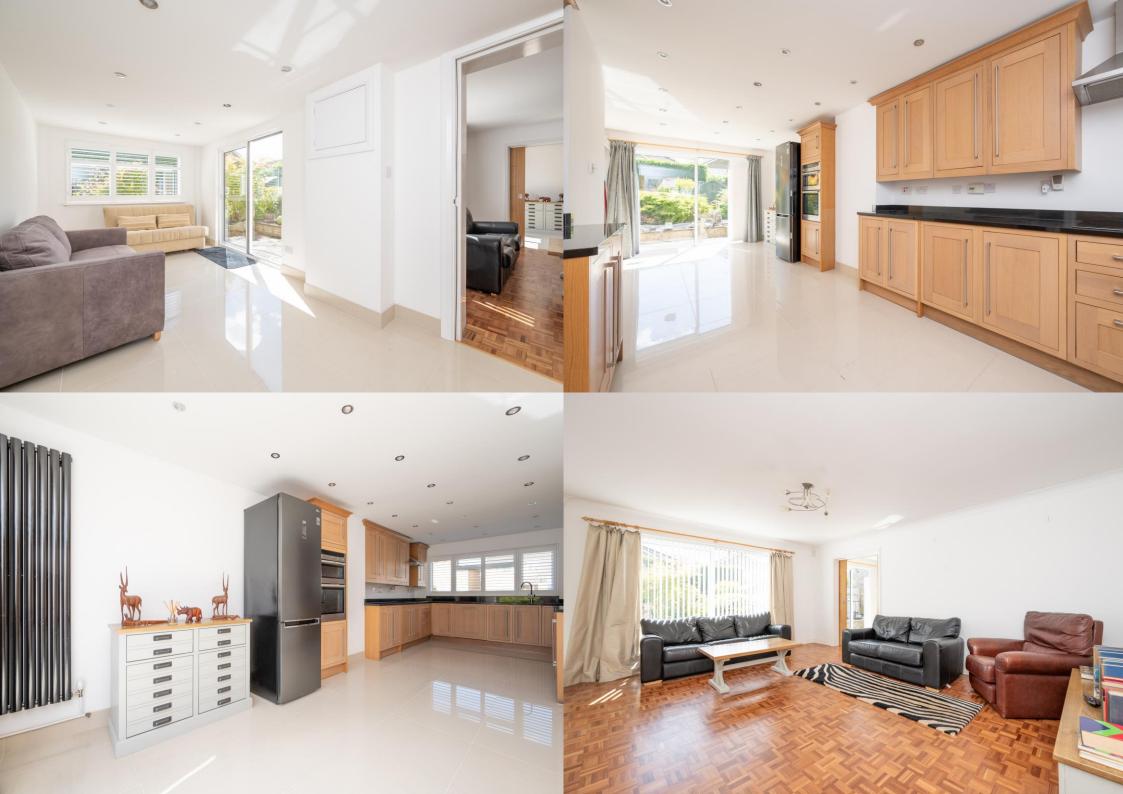

**Guide Price: £825,000** 

The property benefits from approximately 1442 square feet of accommodation comprising an entrance porch, guest cloakroom, entrance hall, spacious living room, modern kitchen/breakfast room, and dining room. On the first floor, there are four bedrooms, modern bathroom, and access to loft space. Externally, the driveway provides off road parking with access to a garage (for storage purposes only) and side access to a well-maintained rear garden.

EPC Rating: TBC Council Tax Band: F

Entrance Hall

Cloakroom

Kitchen 7.26m x 3.19m (23'10" x 10'6").

Living Room 5.41m x 4.00m (17'9" x 13'1").

Dining Room 5.83m x 2.38m (19'2" x 7'10").

Bedroom 1 4.43m x 3.06m (14'6" x 10').