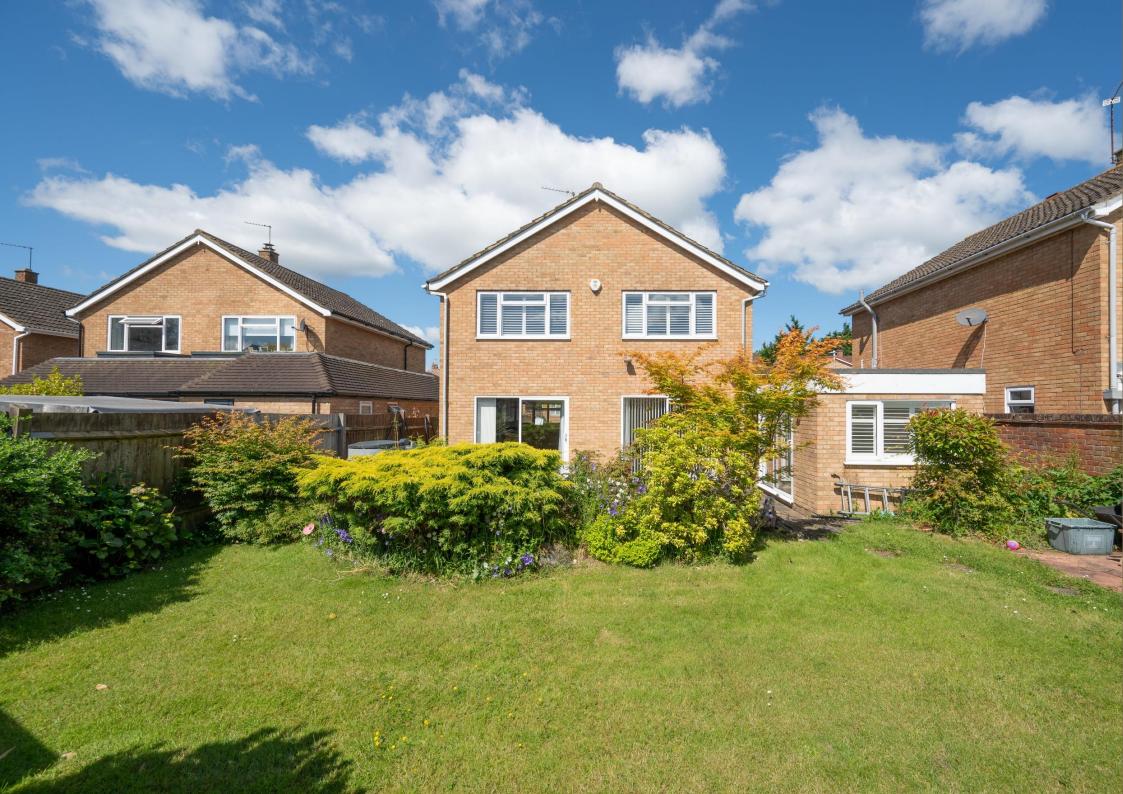

**Guide Price: £825,000** 

The property benefits from approximately 1442 square feet of accommodation comprising an entrance porch, guest cloakroom, entrance hall, spacious living room, modern kitchen/breakfast room, and dining room. On the first floor, there are four bedrooms, modern bathroom, and access to loft space. Externally, the driveway provides off road parking with access to a garage (for storage purposes only) and side access to a well-maintained rear garden.

Bedroom 2 4.13m x 3.04m (13'7" x 10').

Bedroom 3 3.06m x 2.69m (10' x 8'10").

Bedroom 4 2.32m x 2.03m (7'7" x 6'8").

Bathroom

Garden

Garage 2.81m x 2.38m (9'3" x 7'10").