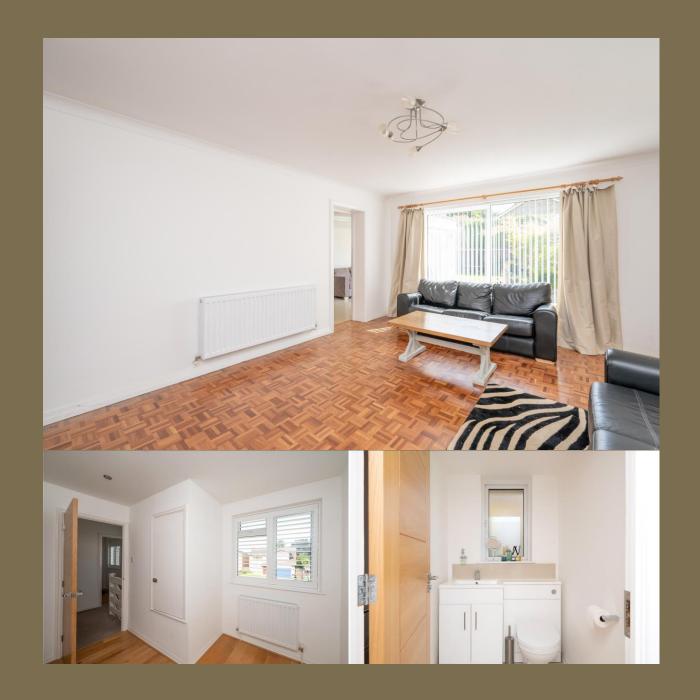

**Guide Price: £825,000** 

The property benefits from approximately 1442 square feet of accommodation comprising an entrance porch, guest cloakroom, entrance hall, spacious living room, modern kitchen/breakfast room, and dining room. On the first floor, there are four bedrooms, modern bathroom, and access to loft space. Externally, the driveway provides off road parking with access to a garage (for storage purposes only) and side access to a well-maintained rear garden.

EPC Rating: TBC Council Tax Band: F

Entrance Hall

Cloakroom

Kitchen 7.26m x 3.19m (23'10" x 10'6").

Living Room 5.41m x 4.00m (17'9" x 13'1").

Dining Room 5.83m x 2.38m (19'2" x 7'10").

Bedroom 1 4.43m x 3.06m (14'6" x 10').