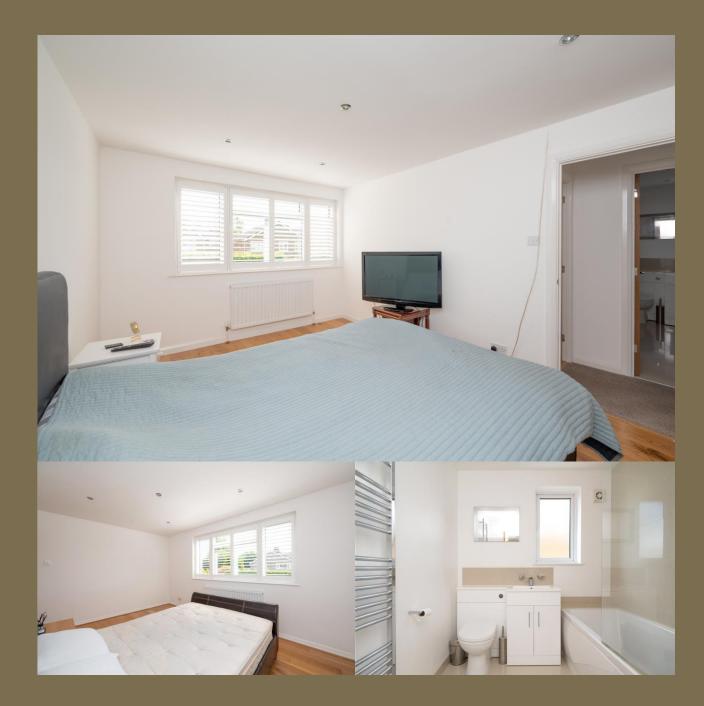

EPC Rating: TBC Council Tax Band: F

Entrance Hall

Cloakroom

Kitchen 7.26m x 3.19m (23'10" x 10'6").

Living Room 5.41m x 4.00m (17'9" x 13'1").

Dining Room 5.83m x 2.38m (19'2" x 7'10").

Bedroom 1 4.43m x 3.06m (14'6" x 10').

Bedroom 2 4.13m x 3.04m (13'7" x 10').

Bedroom 3 3.06m x 2.69m (10' x 8'10").

Bedroom 4 2.32m x 2.03m (7'7" x 6'8").

Bathroom

Garden

Garage 2.81m x 2.38m (9'3" x 7'10").