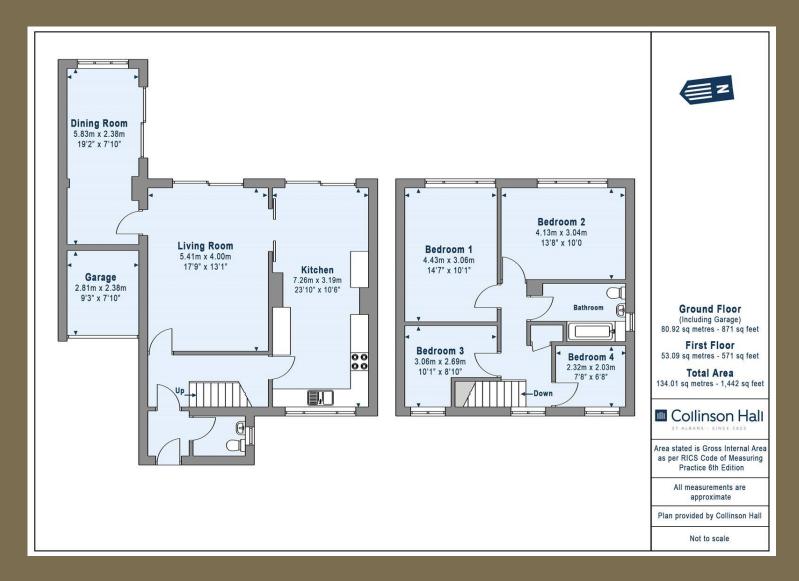

**Guide Price: £825,000** 

The property benefits from approximately 1442 square feet of accommodation comprising an entrance porch, guest cloakroom, entrance hall, spacious living room, modern kitchen/breakfast room, and dining room. On the first floor, there are four bedrooms, modern bathroom, and access to loft space. Externally, the driveway provides off road parking with access to a garage (for storage purposes only) and side access to a well-maintained rear garden.

EPC Rating: TBC Council Tax Band: F

Entrance Hall

Cloakroom

Kitchen 7.26m x 3.19m (23'10" x 10'6").

Living Room 5.41m x 4.00m (17'9" x 13'1").

Dining Room 5.83m x 2.38m (19'2" x 7'10").

Bedroom 1 4.43m x 3.06m (14'6" x 10').

Bedroom 2 4.13m x 3.04m (13'7" x 10').

Bedroom 3 3.06m x 2.69m (10' x 8'10").

Bedroom 4 2.32m x 2.03m (7'7" x 6'8").

Bathroom

Garden

Garage 2.81m x 2.38m (9'3" x 7'10").