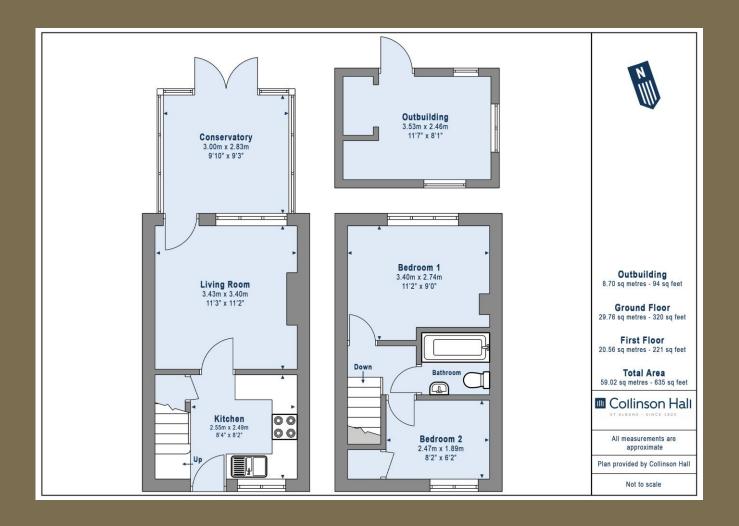

Kitchen 2.55m x 2.49m (8'4" x 8'2").

Living Room 3.43m x 3.40m (11'3" x 11'2").

Conservatory 3.00m x 2.83m (9'10" x 9'3").

Bedroom 1 3.40m x 2.74m (11'2" x 9').

Bedroom 2 2.17m x 1.89m (7'1" x 6'2").

Bathroom

Garden

Outbuilding 3.53m x 2.46m (11'7" x 8'1").