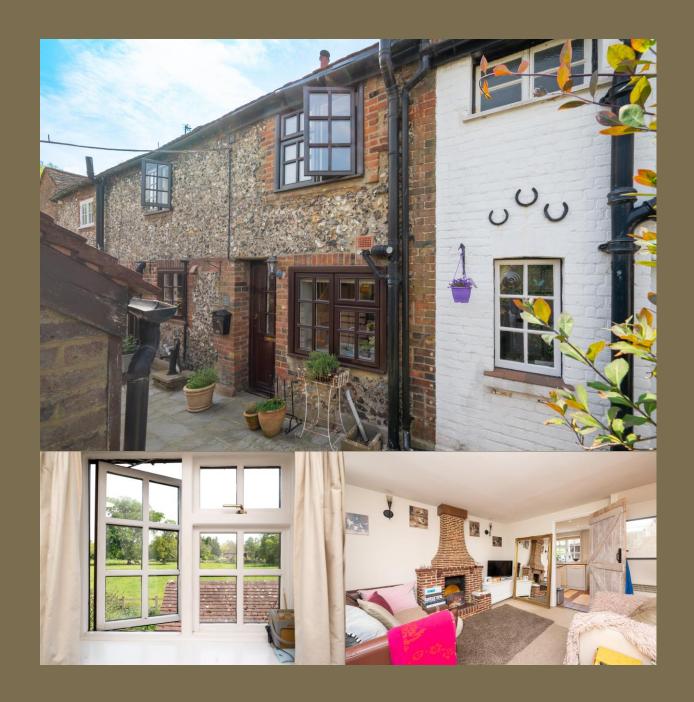

A DELIGHTFUL two-bedroom PERIOD COTTAGE situated within a semi-rural location within the Village of BRICKET WOOD, presented in excellent order.

**Guide Price: £425,000** 

The accommodation is arranged over two levels and comprises a modern kitchen, sitting room with feature brick fireplace, and a stylish conservatory opening to the rear garden. On the first floor there are two bedrooms, first floor bathroom and access to loft space. Externally the property benefits from a useful outbuilding which could be used as a home office. To the rear of the property is a large rear garden.

Bricket Wood is a thriving village to the South of St Albans within access to excellent amenities and the surrounding motorway networks including M1 and M25.

EPC Rating: D 59 Council Tax Band: C

Entrance

Kitchen 2.55m x 2.49m (8'4" x 8'2").

Living Room 3.43m x 3.40m (11'3" x 11'2").

Conservatory 3.00m x 2.83m (9'10" x 9'3").

Bedroom 1 3.40m x 2.74m (11'2" x 9').

Bedroom 2 2.17m x 1.89m (7'1" x 6'2").

Bathroom