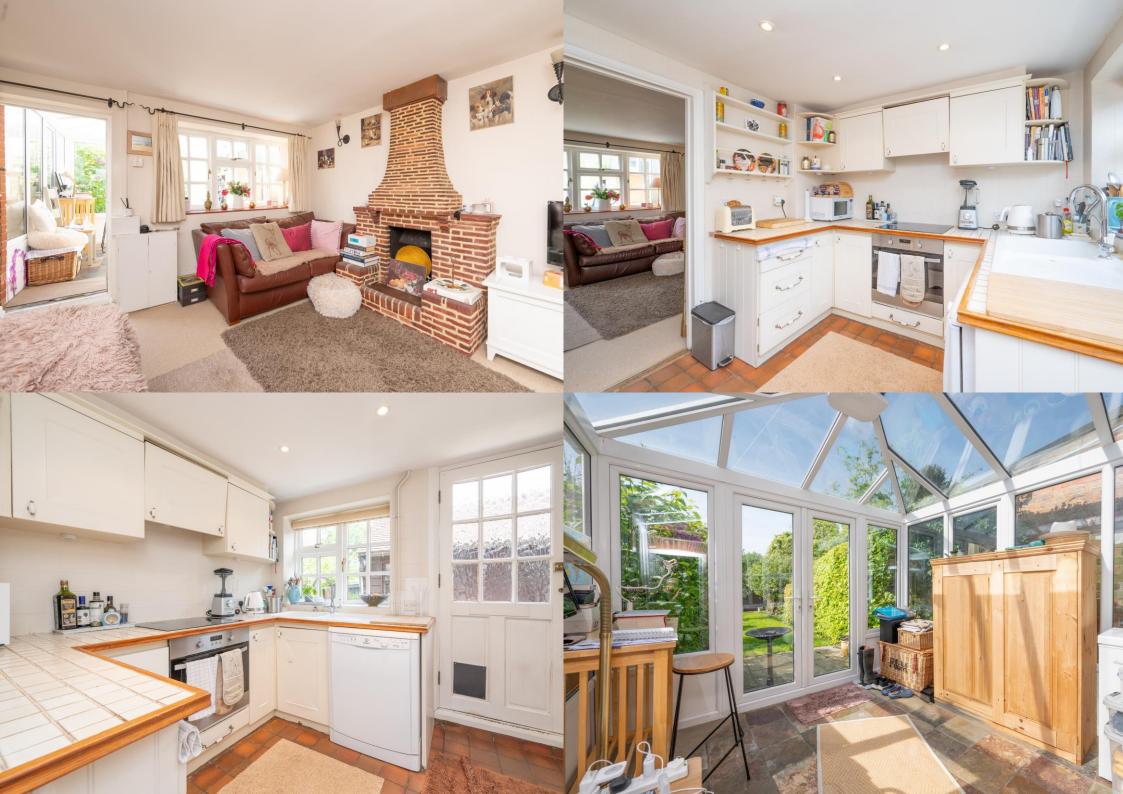

A DELIGHTFUL two-bedroom PERIOD COTTAGE situated within a semi-rural location within the Village of BRICKET WOOD, presented in excellent order.

**Guide Price: £425,000** 

The accommodation is arranged over two levels and comprises a modern kitchen, sitting room with feature brick fireplace, and a stylish conservatory opening to the rear garden. On the first floor there are two bedrooms, first floor bathroom and access to loft space. Externally the property benefits from a useful outbuilding which could be used as a home office. To the rear of the property is a large rear garden.

Kitchen 2.55m x 2.49m (8'4" x 8'2").

Living Room 3.43m x 3.40m (11'3" x 11'2").

Conservatory 3.00m x 2.83m (9'10" x 9'3").

Bedroom 1 3.40m x 2.74m (11'2" x 9').

Bedroom 2 2.17m x 1.89m (7'1" x 6'2").

Bathroom