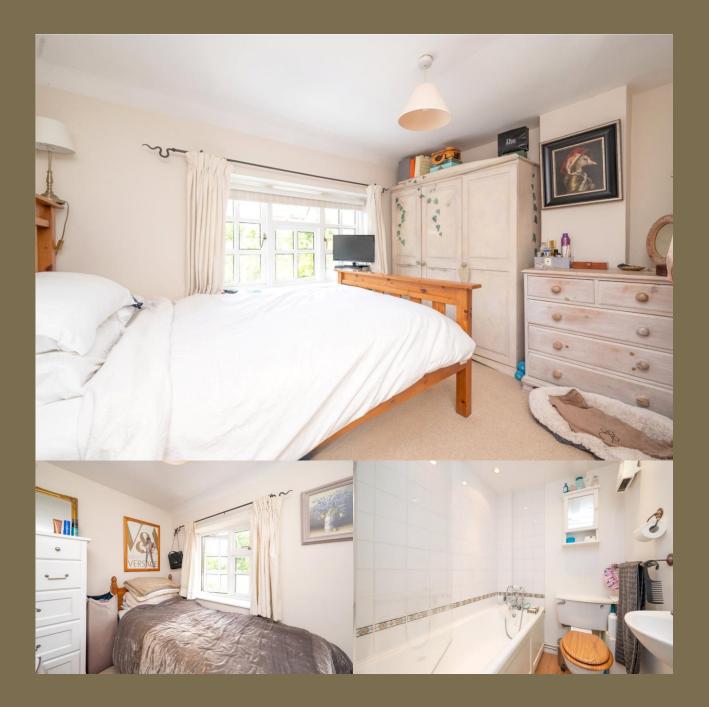

A DELIGHTFUL two-bedroom PERIOD COTTAGE situated within a semi-rural location within the Village of BRICKET WOOD, presented in excellent order.

**Guide Price: £425,000** 

The accommodation is arranged over two levels and comprises a modern kitchen, sitting room with feature brick fireplace, and a stylish conservatory opening to the rear garden. On the first floor there are two bedrooms, first floor bathroom and access to loft space. Externally the property benefits from a useful outbuilding which could be used as a home office. To the rear of the property is a large rear garden.

Kitchen 2.55m x 2.49m (8'4" x 8'2").

Living Room 3.43m x 3.40m (11'3" x 11'2").

Conservatory 3.00m x 2.83m (9'10" x 9'3").

Bedroom 1 3.40m x 2.74m (11'2" x 9').

Bedroom 2 2.17m x 1.89m (7'1" x 6'2").

Bathroom