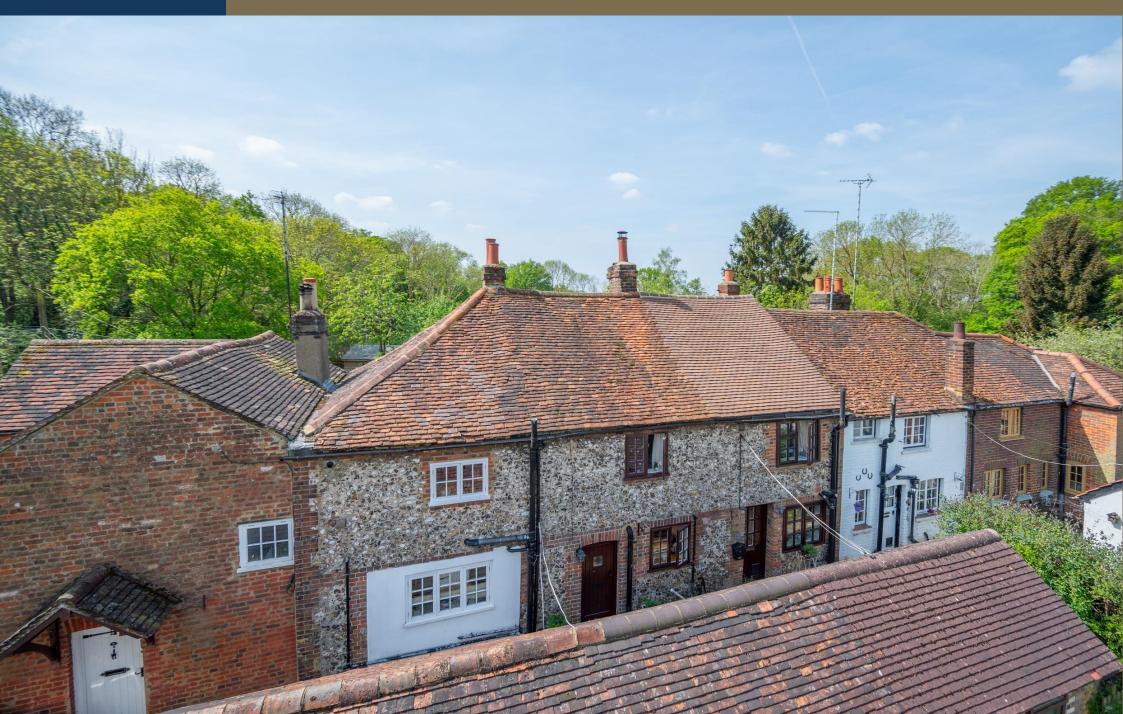

A DELIGHTFUL two-bedroom PERIOD COTTAGE situated within a semi-rural location within the Village of BRICKET WOOD, presented in excellent order.

**Guide Price: £425,000** 

The accommodation is arranged over two levels and comprises a modern kitchen, sitting room with feature brick fireplace, and a stylish conservatory opening to the rear garden. On the first floor there are two bedrooms, first floor bathroom and access to loft space. Externally the property benefits from a useful outbuilding which could be used as a home office. To the rear of the property is a large rear garden.

Bricket Wood is a thriving village to the South of St Albans within access to excellent amenities and the surrounding motorway networks including M1 and M25.

EPC Rating: D 59 Council Tax Band: C

Entrance