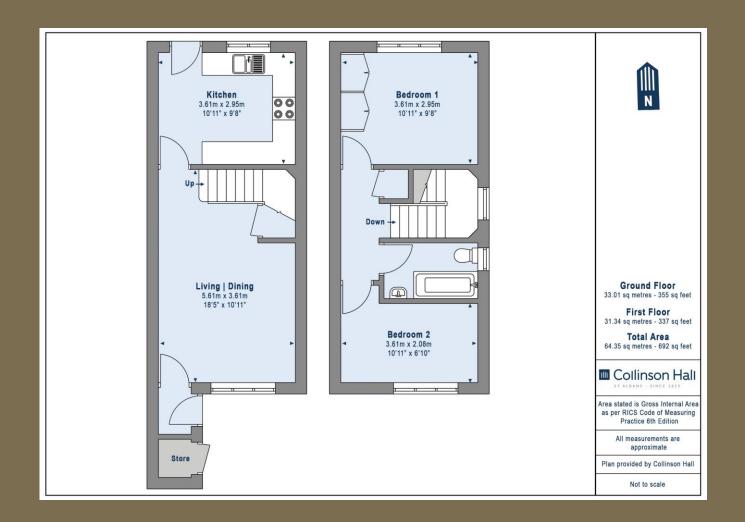

EPC Rating: C 69 Council Tax Band: D

Entrance Hall

Living / Dining 5.61m x 3.61m (18'5" x 11'10").

Kitchen 3.61m x 2.95m (11'10" x 9'8").

Bedroom 1 3.61m x 2.95m (11'10" x 9'8").

Bathroom

Bedroom 2 3.61m x 2.08m (11'10" x 6'10").