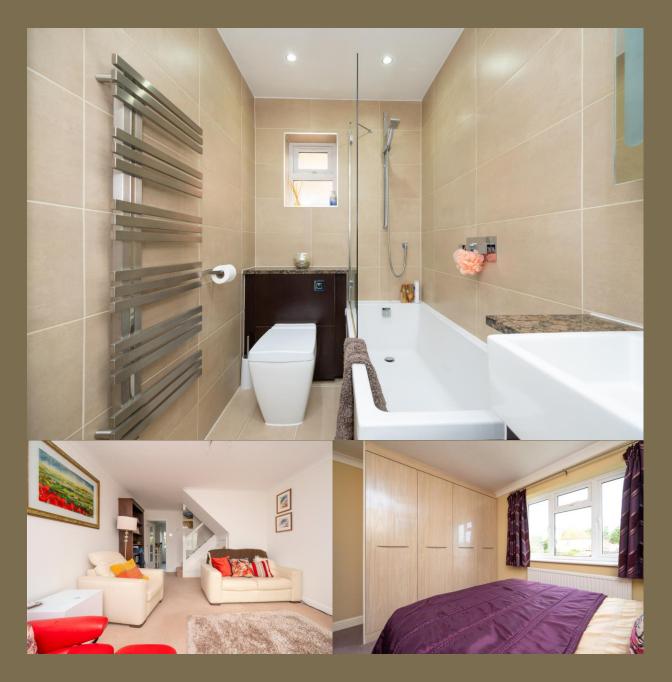

## Guide Price: £450,000

This beautifully presented home offers generously proportioned accommodation approaching 700 square feet with a spacious lounge and a modern and well equipped kitchen/breakfast room with access out onto a pleasant garden with patio, lawn and generously stocked borders. Upstairs there are two good size double bedrooms with fitted wardrobes to the main bedroom and a modern, attractive bathroom suite. The property also benefits from allocated parking with further visitor spaces available.

EPC Rating: C 69 Council Tax Band: D

Entrance Hall

Living / Dining 5.61m x 3.61m (18'5" x 11'10").

Kitchen 3.61m x 2.95m (11'10" x 9'8").

Bedroom 1 3.61m x 2.95m (11'10" x 9'8").

Bathroom

Bedroom 2 3.61m x 2.08m (11'10" x 6'10").