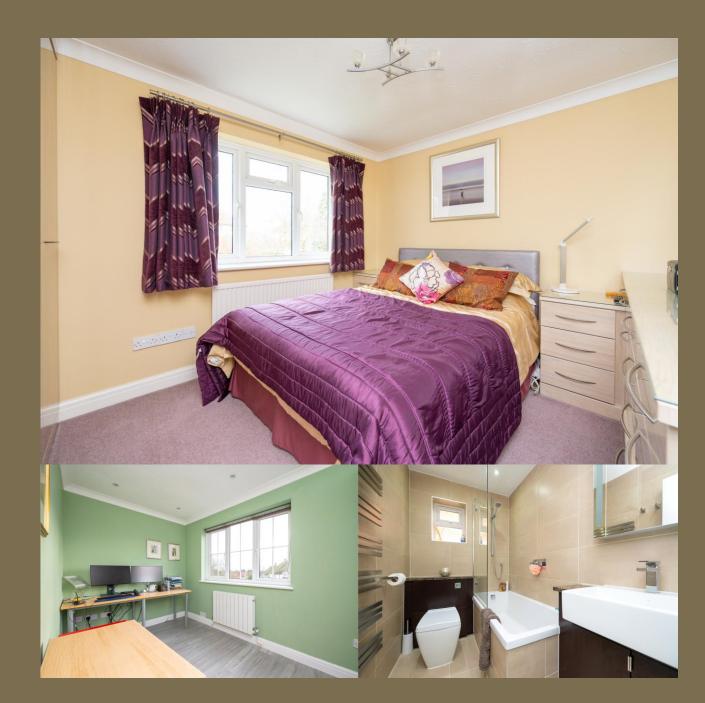

## Guide Price: £450,000

This beautifully presented home offers generously proportioned accommodation approaching 700 square feet with a spacious lounge and a modern and well equipped kitchen/breakfast room with access out onto a pleasant garden with patio, lawn and generously stocked borders. Upstairs there are two good size double bedrooms with fitted wardrobes to the main bedroom and a modern, attractive bathroom suite. The property also benefits from allocated parking with further visitor spaces available.

EPC Rating: C 69 Council Tax Band: D

Entrance Hall

Living / Dining 5.61m x 3.61m (18'5" x 11'10").

Kitchen 3.61m x 2.95m (11'10" x 9'8").

Bedroom 1 3.61m x 2.95m (11'10" x 9'8").

Bathroom

Bedroom 2 3.61m x 2.08m (11'10" x 6'10").