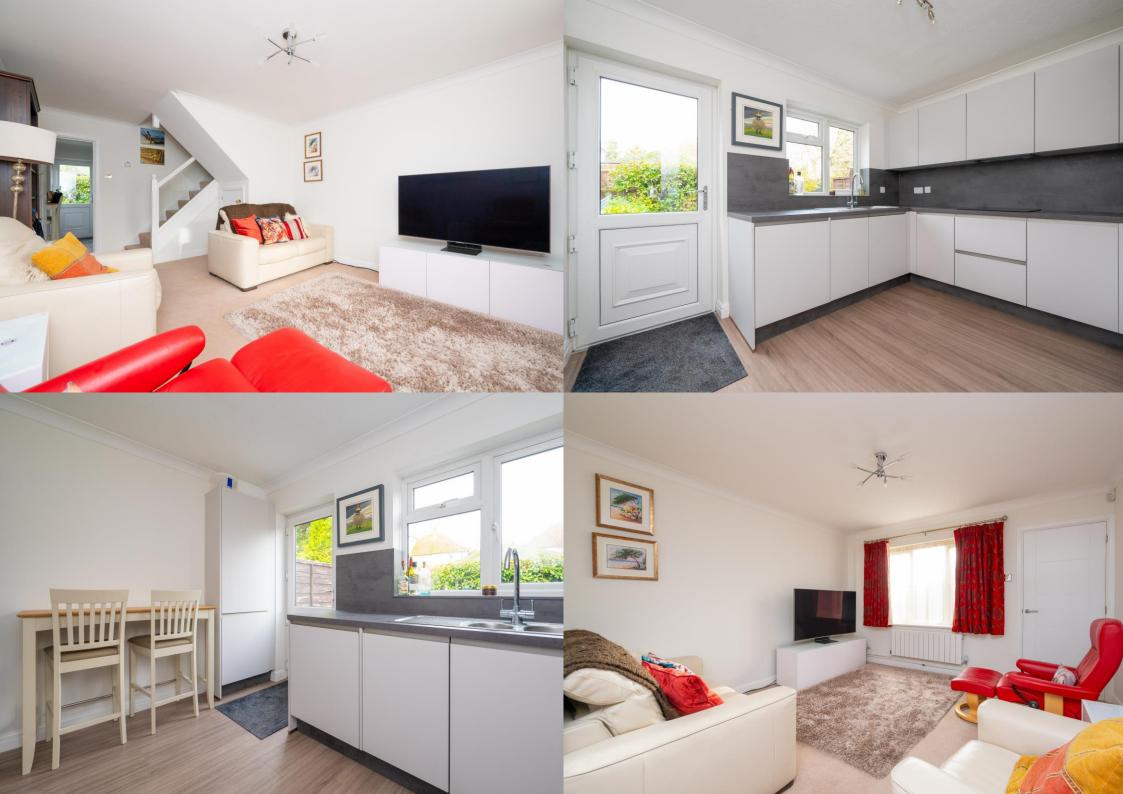

## Guide Price: £450,000

This beautifully presented home offers generously proportioned accommodation approaching 700 square feet with a spacious lounge and a modern and well equipped kitchen/breakfast room with access out onto a pleasant garden with patio, lawn and generously stocked borders. Upstairs there are two good size double bedrooms with fitted wardrobes to the main bedroom and a modern, attractive bathroom suite. The property also benefits from allocated parking with further visitor spaces available.

EPC Rating: C 69 Council Tax Band: D

Entrance Hall

Living / Dining 5.61m x 3.61m (18'5" x 11'10").

Kitchen 3.61m x 2.95m (11'10" x 9'8").

Bedroom 1 3.61m x 2.95m (11'10" x 9'8").

Bathroom

Bedroom 2 3.61m x 2.08m (11'10" x 6'10").