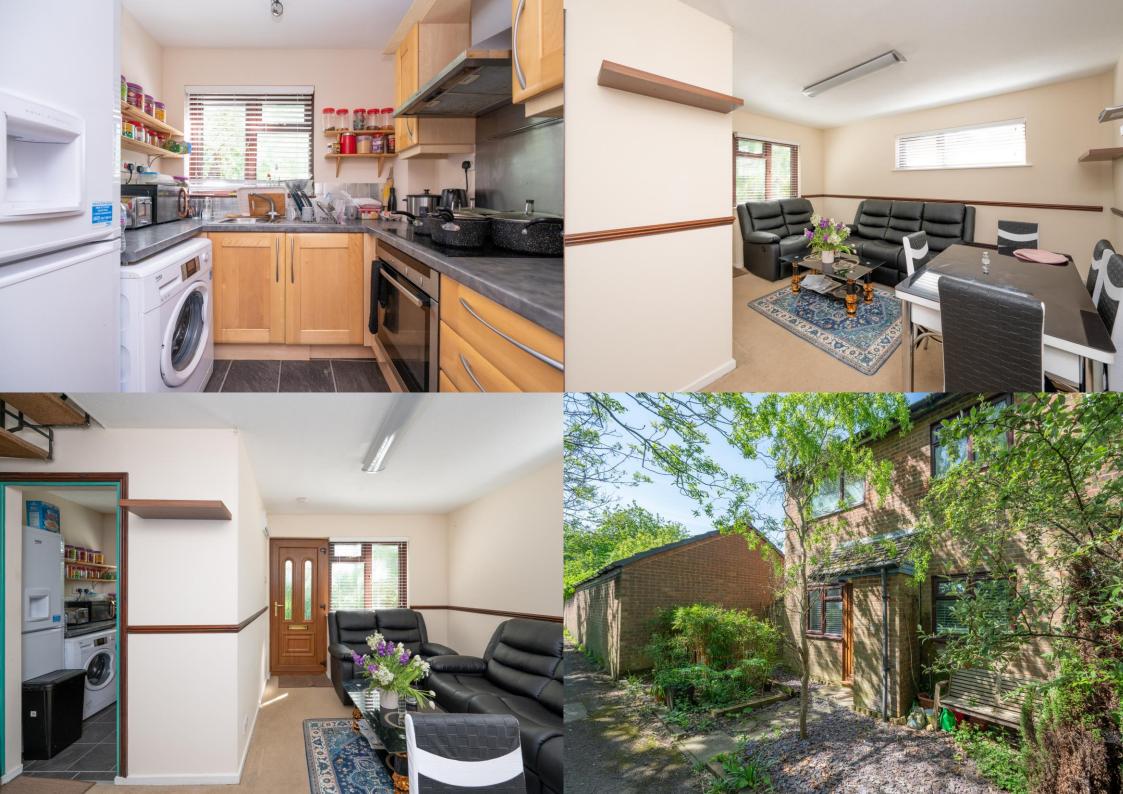

A WELL-PRESENTED one-bedroom CLUSTER HOME nestled in the charming village of SANDRIDGE, approximately two miles from the CITY CENTRE.

£1,250 per month

To Let Unfurnished

Min 12 Month Tenancy

White Goods: Induction Hob, Cooker, Fridge

Freezer, Washing Machine

Parking -One Allocated Space

EPC Rating: E 52

Council Tax: C

Available NOW

Please call for an appointment