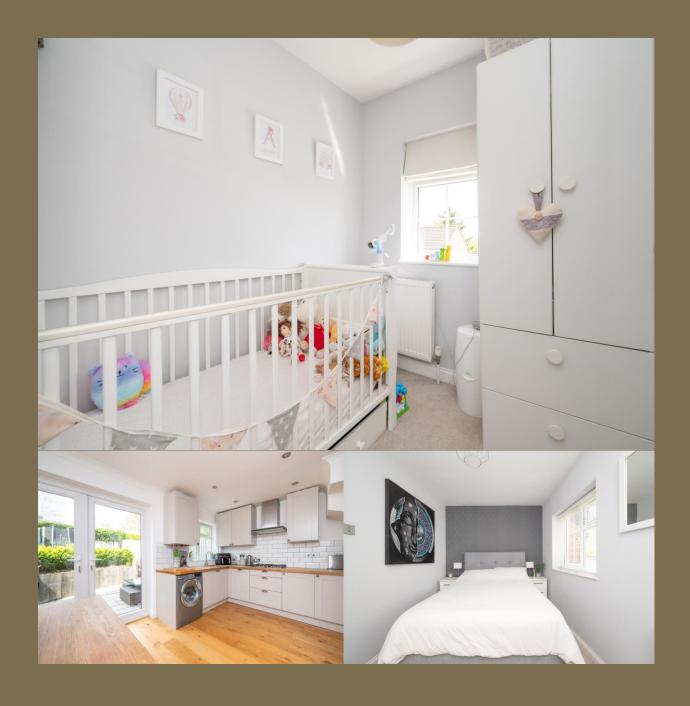

**Guide Price: £500,000** 

Situated in a sought-after location and surrounded by favoured schools and a host of shopping facilities, this well-designed family home offers modern and spacious accommodation, to include a large living room with views to the front and a stylish kitchen with dining area and patio doors leading to the garden.

On the first floor, there are three well-proportioned bedrooms and a contemporary bathroom, with shower over bath.

Externally, this property enjoys a well-tended low maintained garden, with both a seating and lawn area. There is off-street parking to the front and a garage en-block.

EPC Rating: TBC Council Tax Band: D

Entrance

Living Room 3.76m x 2.93m (12'4" x 9'7").

Kitchen/Dining 4.10m x 3.25m (13'5" x 10'8").

Bedroom 1 4.10m x 2.35m (13'5" x 7'9").

Bedroom 2 2.85m x 2.27m (9'4" x 7'5").