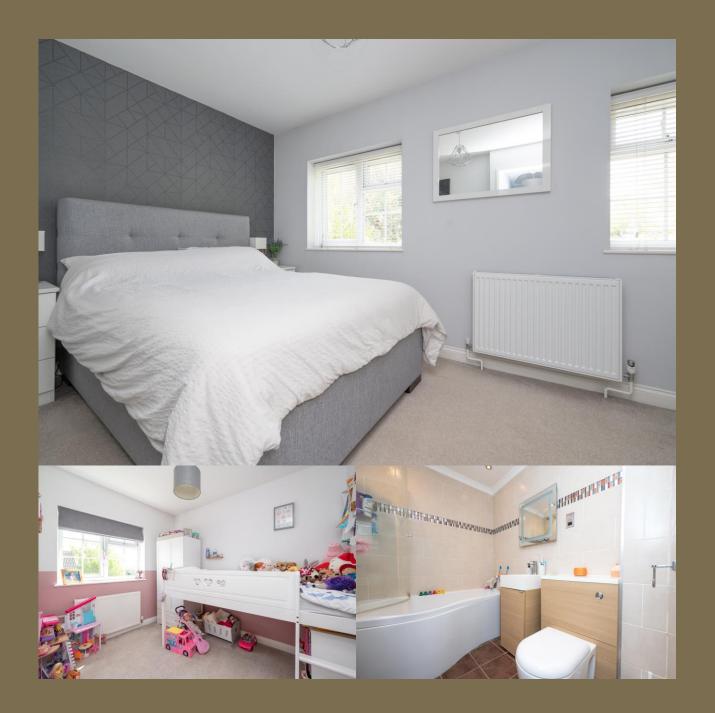

On the first floor, there are three well-proportioned bedrooms and a contemporary bathroom, with shower over bath.

Externally, this property enjoys a well-tended low maintained garden, with both a seating and lawn area. There is off-street parking to the front and a garage en-block.

EPC Rating: TBC Council Tax Band: D

Entrance

Living Room 3.76m x 2.93m (12'4" x 9'7").

Kitchen/Dining 4.10m x 3.25m (13'5" x 10'8").

Bedroom 1 4.10m x 2.35m (13'5" x 7'9").

Bedroom 2 2.85m x 2.27m (9'4" x 7'5").

Bedroom 3 1.95m x 1.70m (6'5" x 5'7").

Bathroom

Garden