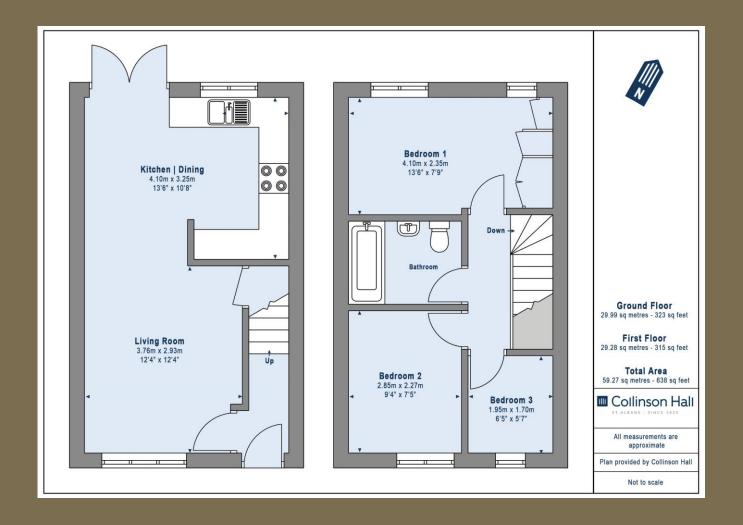

EPC Rating: TBC Council Tax Band: D

Entrance

Living Room 3.76m x 2.93m (12'4" x 9'7").

Kitchen/Dining 4.10m x 3.25m (13'5" x 10'8").

Bedroom 1 4.10m x 2.35m (13'5" x 7'9").

Bedroom 2 2.85m x 2.27m (9'4" x 7'5").

Bedroom 3 1.95m x 1.70m (6'5" x 5'7").

Bathroom

Garden