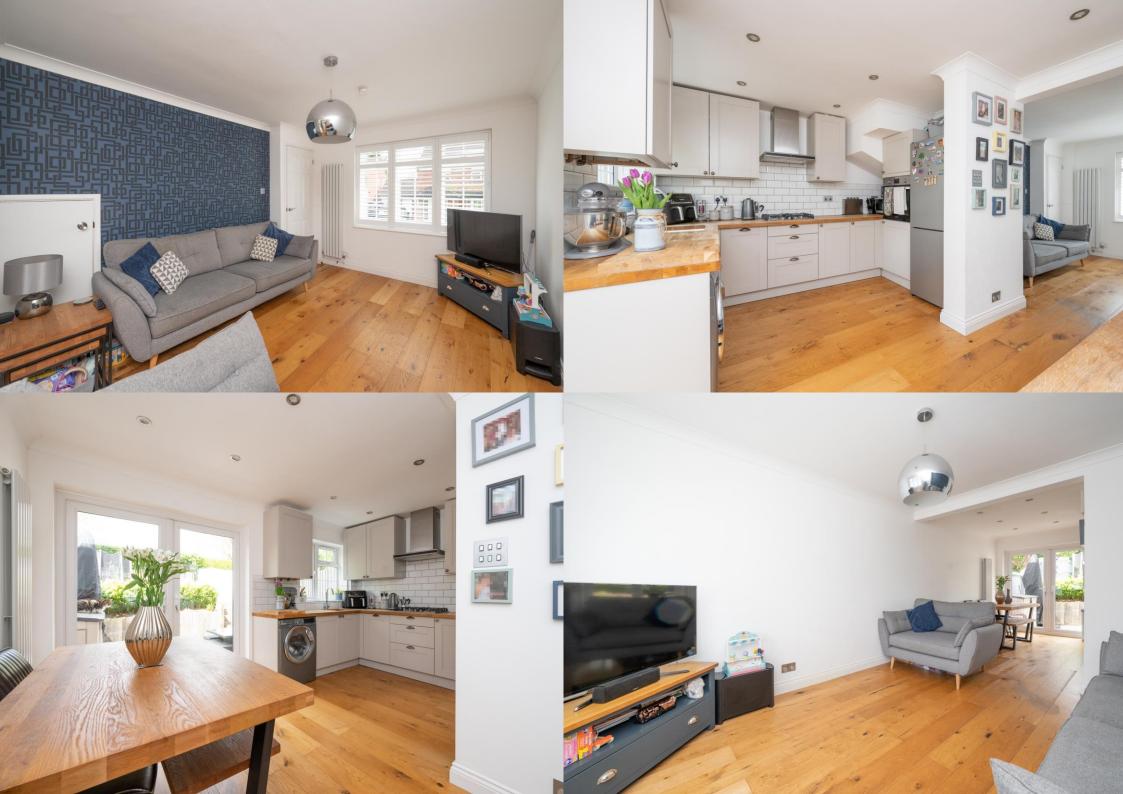

**Guide Price: £500,000** 

Situated in a sought-after location and surrounded by favoured schools and a host of shopping facilities, this well-designed family home offers modern and spacious accommodation, to include a large living room with views to the front and a stylish kitchen with dining area and patio doors leading to the garden.

EPC Rating: TBC Council Tax Band: D

Entrance

Living Room 3.76m x 2.93m (12'4" x 9'7").

Kitchen/Dining 4.10m x 3.25m (13'5" x 10'8").

Bedroom 1 4.10m x 2.35m (13'5" x 7'9").

Bedroom 2 2.85m x 2.27m (9'4" x 7'5").