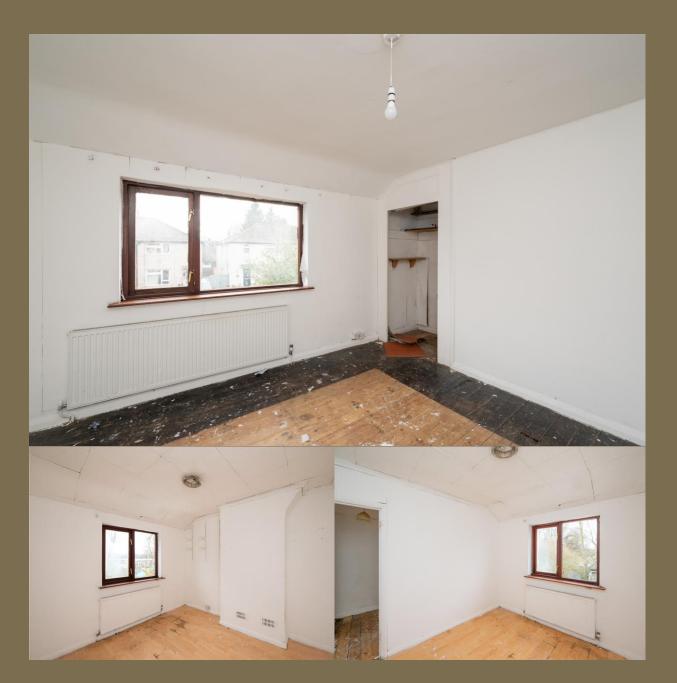

## Watson Avenue, St. Albans, Hertfordshire, AL3 5HP

A TWO BEDROOM SEMI DETACHED HOME, situated a short distance from both the CITY CENTRE and MAINLINE RAILWAY STATION. The property is offered to the market CHAIN FREE and is in need of modernisation.

## Guide Price: £425,000

The property is arranged to offer a ground-floor entrance hall, living room, kitchen, and conservatory. The first floor comprises two goodsized bedrooms and a bathroom. Externally, there is a rear garden laid to lawn and a driveway to the front.

## Entrance Hall

Living Room 4.40m x 3.97m (14'5" x 13').

Kitchen 4.90m x 2.27m (16'1" x 7'5").

Conservatory 3.08m x 3.05m (10'1" x 10').

Bedroom 1 3.97m x 3.59m (13' x 11'9").

Bedroom 2 3.08m x 2.88m (10'1" x 9'5").