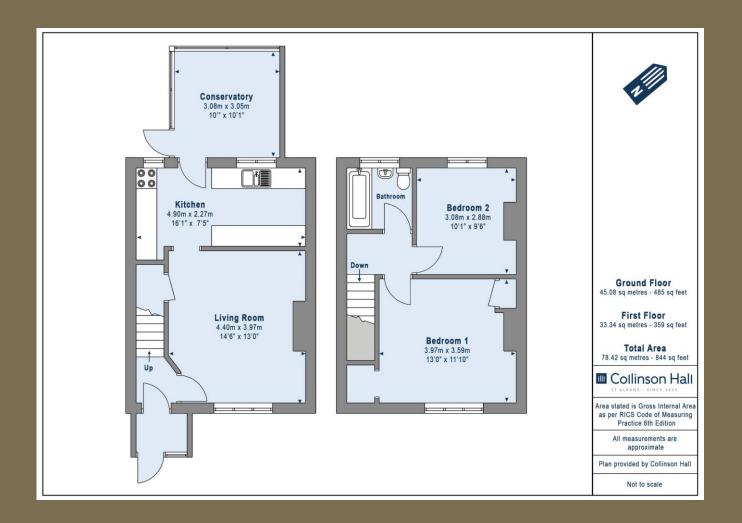

## Guide Price: £425,000

The property is arranged to offer a ground-floor entrance hall, living room, kitchen, and conservatory. The first floor comprises two goodsized bedrooms and a bathroom. Externally, there is a rear garden laid to lawn and a driveway to the front.

## Entrance Hall

Living Room 4.40m x 3.97m (14'5" x 13').

Kitchen 4.90m x 2.27m (16'1" x 7'5").

Conservatory 3.08m x 3.05m (10'1" x 10').

Bedroom 1 3.97m x 3.59m (13' x 11'9").

Bedroom 2 3.08m x 2.88m (10'1" x 9'5").

Bathroom

Garden