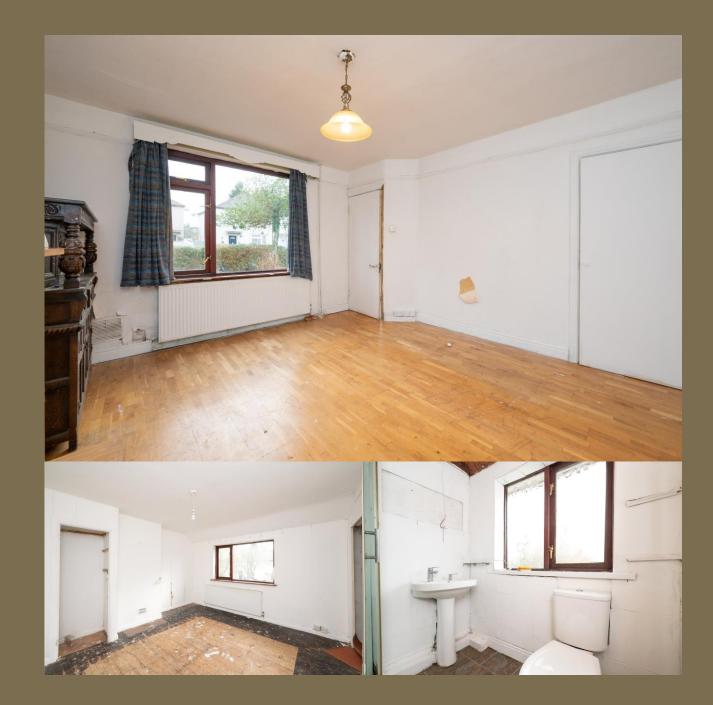

## Entrance Hall

Living Room 4.40m x 3.97m (14'5" x 13').

Kitchen 4.90m x 2.27m (16'1" x 7'5").

Conservatory 3.08m x 3.05m (10'1" x 10').

Bedroom 1 3.97m x 3.59m (13' x 11'9").

Bedroom 2 3.08m x 2.88m (10'1" x 9'5").

Bathroom

Garden