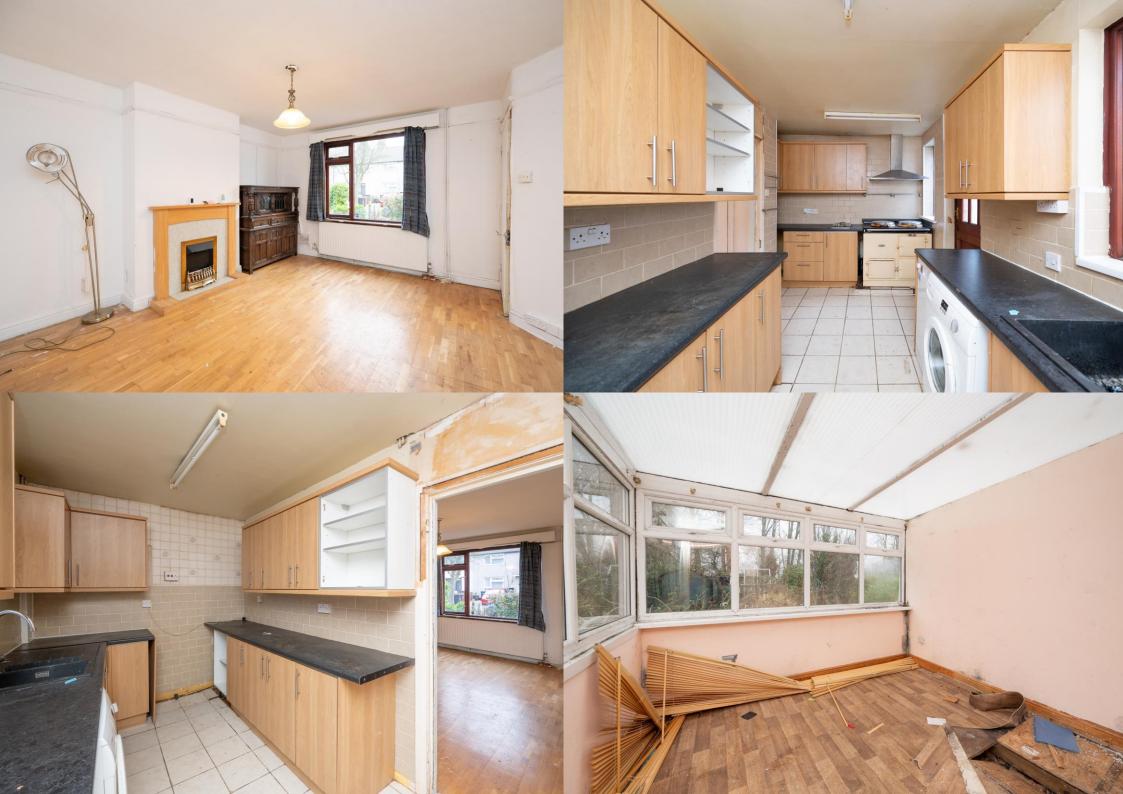

## Entrance Hall

Living Room 4.40m x 3.97m (14'5" x 13').

Kitchen 4.90m x 2.27m (16'1" x 7'5").

Conservatory 3.08m x 3.05m (10'1" x 10').

Bedroom 1 3.97m x 3.59m (13' x 11'9").

Bedroom 2 3.08m x 2.88m (10'1" x 9'5").