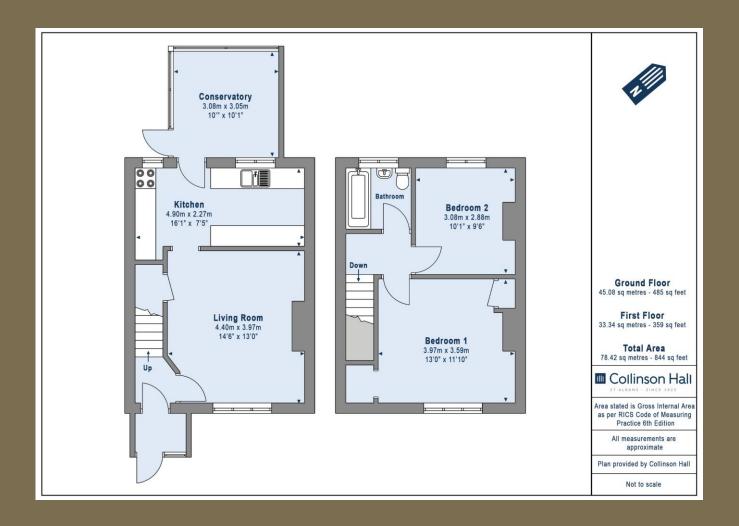

EPC Rating: TBC Council Tax Band: C

Entrance Hall

Living Room 4.40m x 3.97m (14'5" x 13').

Kitchen 4.90m x 2.27m (16'1" x 7'5").

Conservatory 3.08m x 3.05m (10'1" x 10').

Bedroom 1 3.97m x 3.59m (13' x 11'9").

Bedroom 2 3.08m x 2.88m (10'1" x 9'5").

Bathroom

Garden