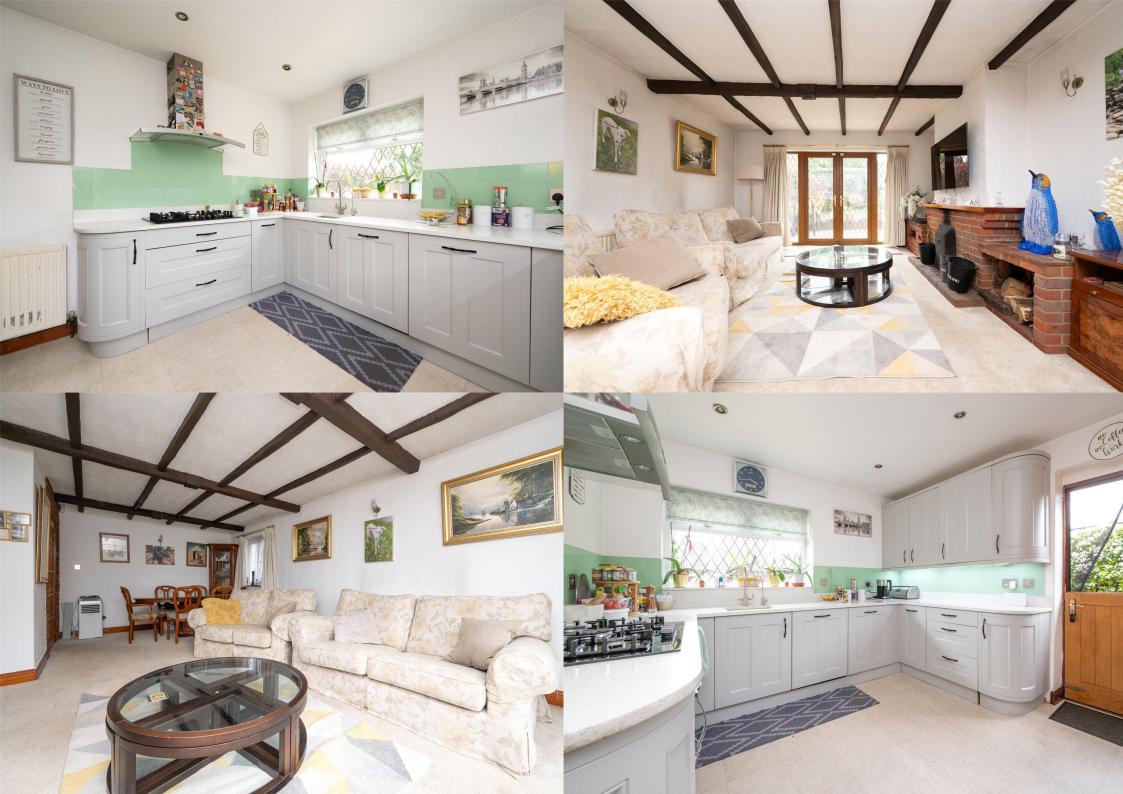

This DETACHED HOME is situated in the heart of PARK STREET VILLAGE and has been maintained to a high standard by the current owners.

**Guide Price: £800,000** 

The property is approached via a gate driveway. Upon entering the home, the property comprises an entrance hall leading to the dining room and a large formal lounge that overlooks the rear garden. There are three generous bedrooms and a family bathroom with a furniture suite, plus a contemporary kitchen with a range of storage and utility space.

EPC Rating: TBC Council Tax Band: F

Entrance Hall

Living Room 6.96m x 4.26m (22'10" x 14').

Kitchen 3.52m x 3.27m (11'7" x 10'9").

Dining Room 3.05m x 2.72m (10' x 8'11").

Cloakroom

Bedroom 1 4.46m x 3.22m (14'8" x 10'7").