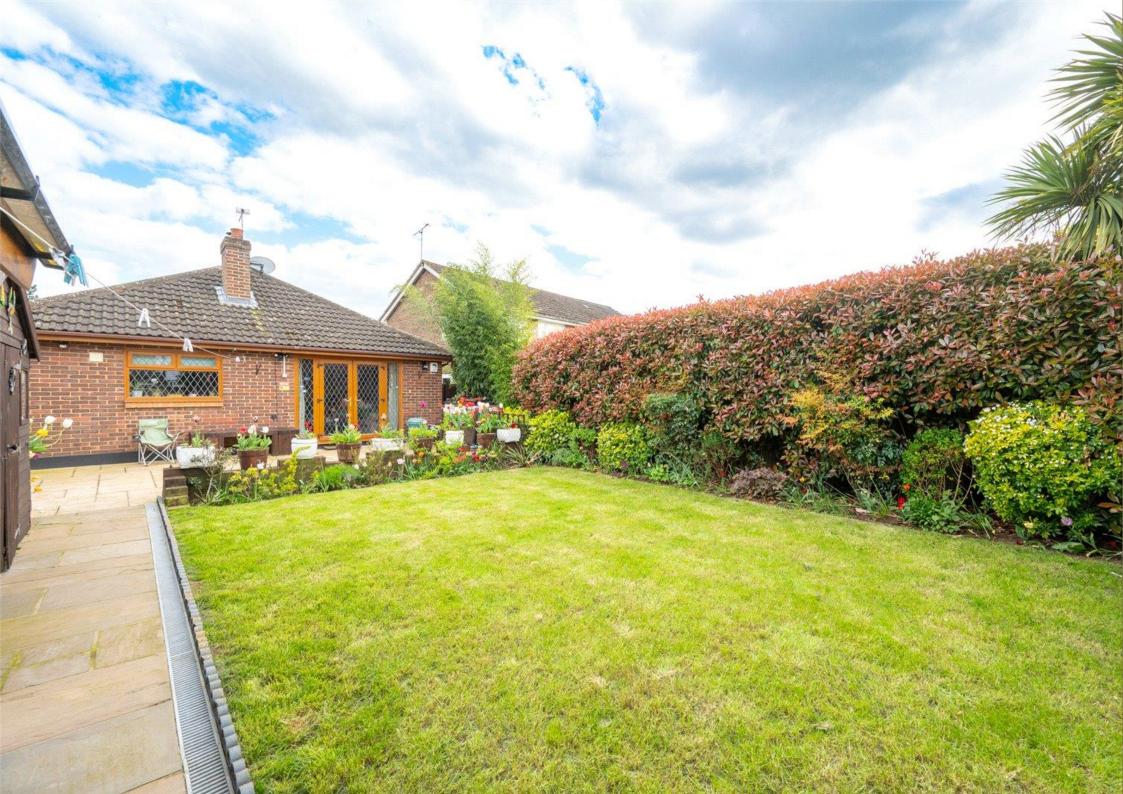

Externally, there is an ample rear garden is laid to the lawn with access to the outside entertaining area/ bar and further storage space/ workshop. To the front, the home has an ample driveway offering parking for several cars.

Bedroom 2 3.28m x 2.70m (10'9" x 8'10").

Bedroom 3 3.07m x 3.01m (10'1" x 9'11").

Bathroom

Garden

Workshop 3.19m x 1.75m (10'6" x 5'9").