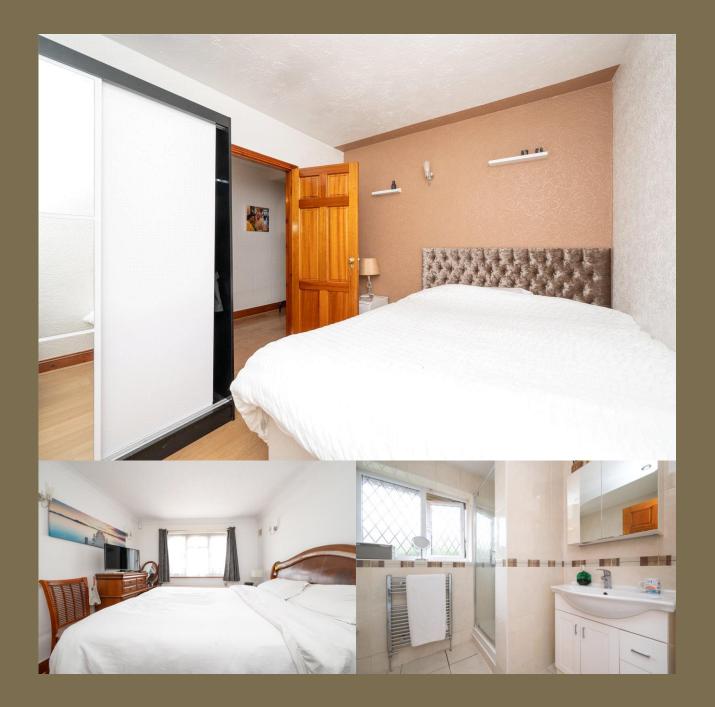

This DETACHED HOME is situated in the heart of PARK STREET VILLAGE and has been maintained to a high standard by the current owners.

**Guide Price: £800,000** 

The property is approached via a gate driveway. Upon entering the home, the property comprises an entrance hall leading to the dining room and a large formal lounge that overlooks the rear garden. There are three generous bedrooms and a family bathroom with a furniture suite, plus a contemporary kitchen with a range of storage and utility space.

EPC Rating: TBC Council Tax Band: F

Entrance Hall

Living Room 6.96m x 4.26m (22'10" x 14').

Kitchen 3.52m x 3.27m (11'7" x 10'9").

Dining Room 3.05m x 2.72m (10' x 8'11").

Cloakroom

Bedroom 1 4.46m x 3.22m (14'8" x 10'7").

Bedroom 2 3.28m x 2.70m (10'9" x 8'10").

Bedroom 3 3.07m x 3.01m (10'1" x 9'11").

Bathroom

Garden

Workshop 3.19m x 1.75m (10'6" x 5'9").