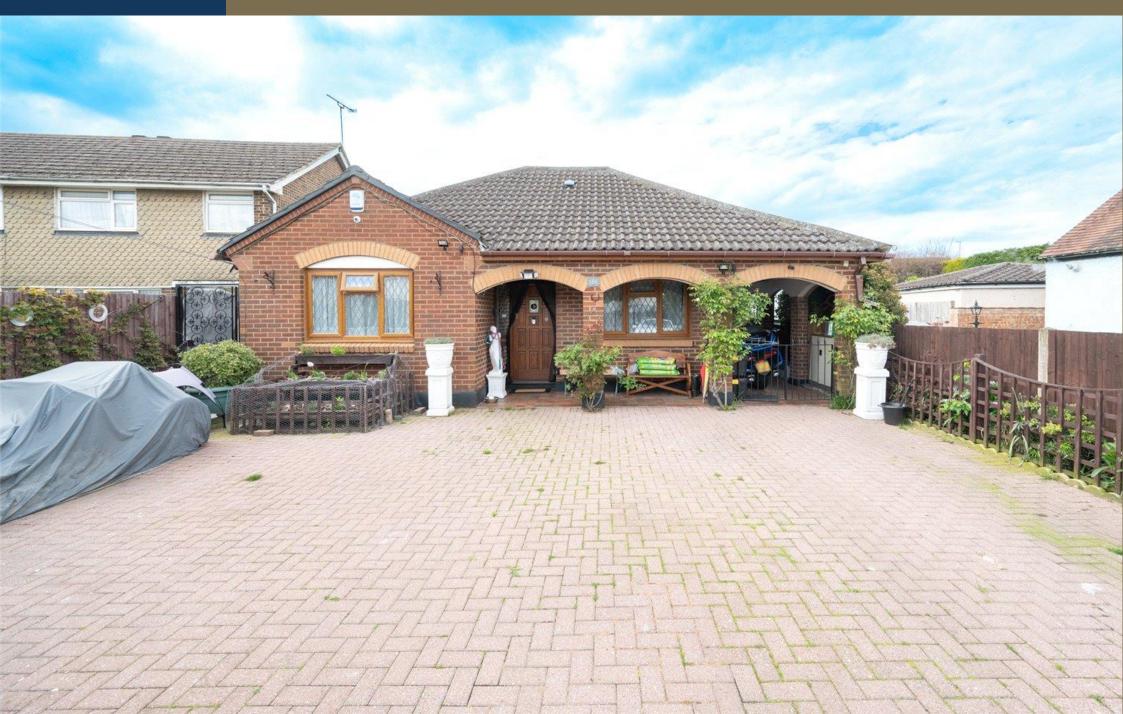

This DETACHED HOME is situated in the heart of PARK STREET VILLAGE and has been maintained to a high standard by the current owners.

**Guide Price: £800,000** 

The property is approached via a gate driveway. Upon entering the home, the property comprises an entrance hall leading to the dining room and a large formal lounge that overlooks the rear garden. There are three generous bedrooms and a family bathroom with a furniture suite, plus a contemporary kitchen with a range of storage and utility space.

Externally, there is an ample rear garden is laid to the lawn with access to the outside entertaining area/ bar and further storage space/ workshop. To the front, the home has an ample driveway offering parking for several cars.