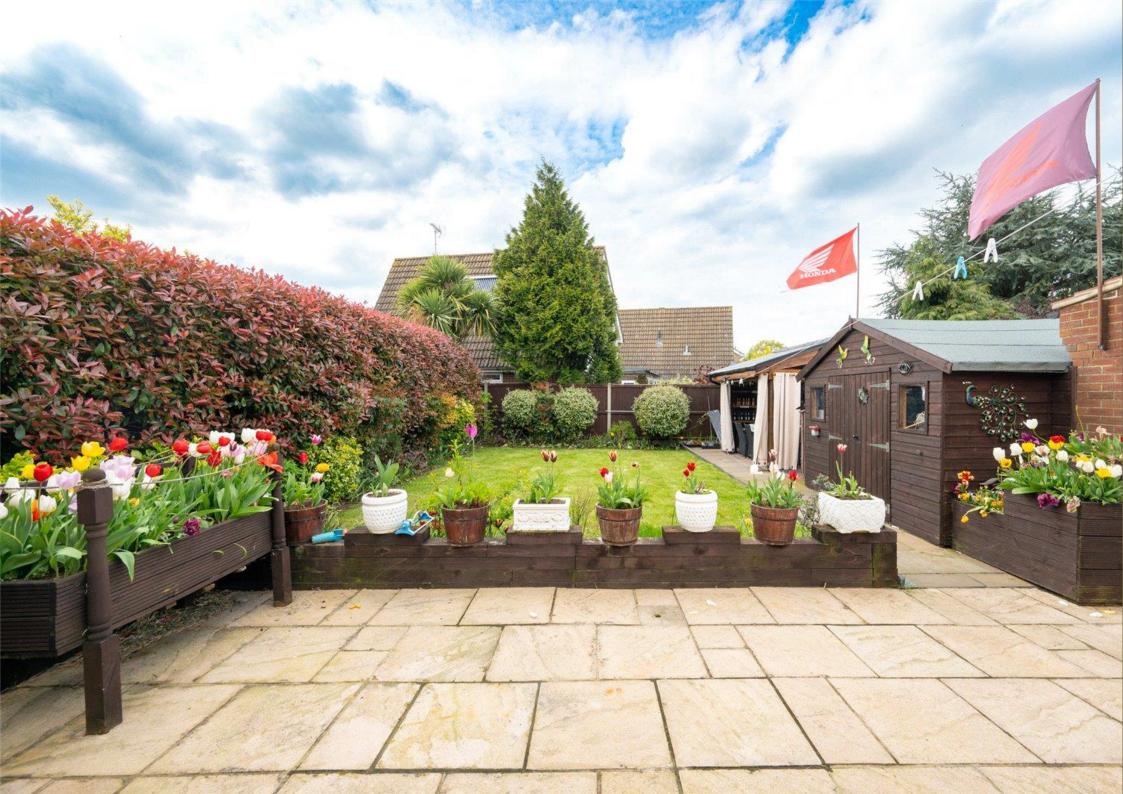

Externally, there is an ample rear garden is laid to the lawn with access to the outside entertaining area/ bar and further storage space/ workshop. To the front, the home has an ample driveway offering parking for several cars.