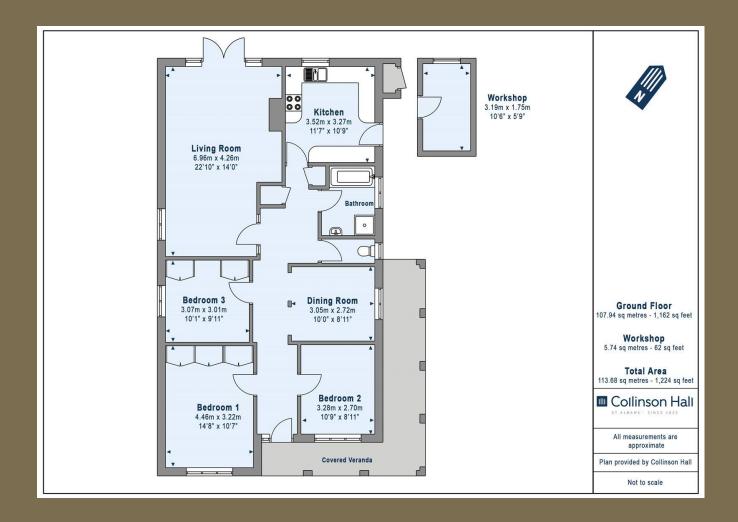

EPC Rating: TBC Council Tax Band: F

Entrance Hall

Living Room 6.96m x 4.26m (22'10" x 14').

Kitchen 3.52m x 3.27m (11'7" x 10'9").

Dining Room 3.05m x 2.72m (10' x 8'11").

Cloakroom

Bedroom 1 4.46m x 3.22m (14'8" x 10'7").

Bedroom 2 3.28m x 2.70m (10'9" x 8'10").

Bedroom 3 3.07m x 3.01m (10'1" x 9'11").

Bathroom

Garden

Workshop 3.19m x 1.75m (10'6" x 5'9").