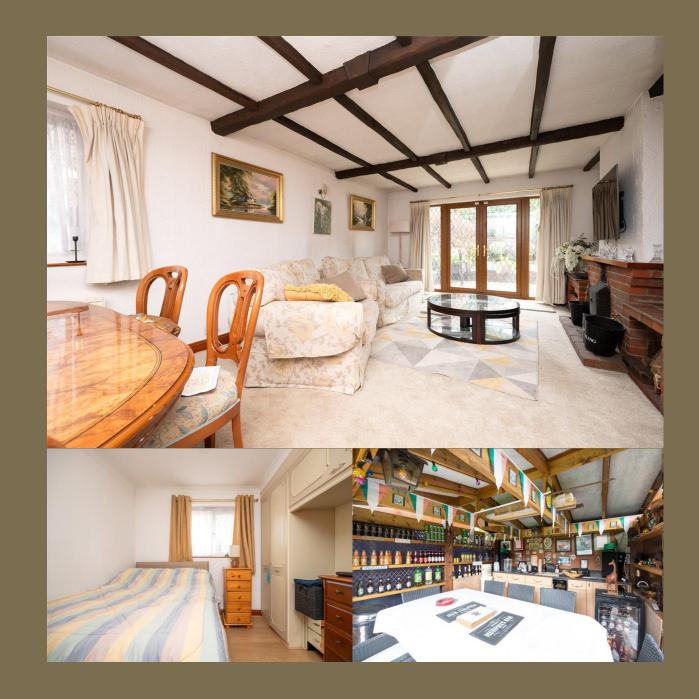

This DETACHED HOME is situated in the heart of PARK STREET VILLAGE and has been maintained to a high standard by the current owners.

**Guide Price: £800,000** 

The property is approached via a gate driveway. Upon entering the home, the property comprises an entrance hall leading to the dining room and a large formal lounge that overlooks the rear garden. There are three generous bedrooms and a family bathroom with a furniture suite, plus a contemporary kitchen with a range of storage and utility space.

EPC Rating: TBC Council Tax Band: F

Entrance Hall

Living Room 6.96m x 4.26m (22'10" x 14').

Kitchen 3.52m x 3.27m (11'7" x 10'9").

Dining Room 3.05m x 2.72m (10' x 8'11").

Cloakroom

Bedroom 1 4.46m x 3.22m (14'8" x 10'7").

Bedroom 2 3.28m x 2.70m (10'9" x 8'10").

Bedroom 3 3.07m x 3.01m (10'1" x 9'11").

Bathroom

Garden

Workshop 3.19m x 1.75m (10'6" x 5'9").