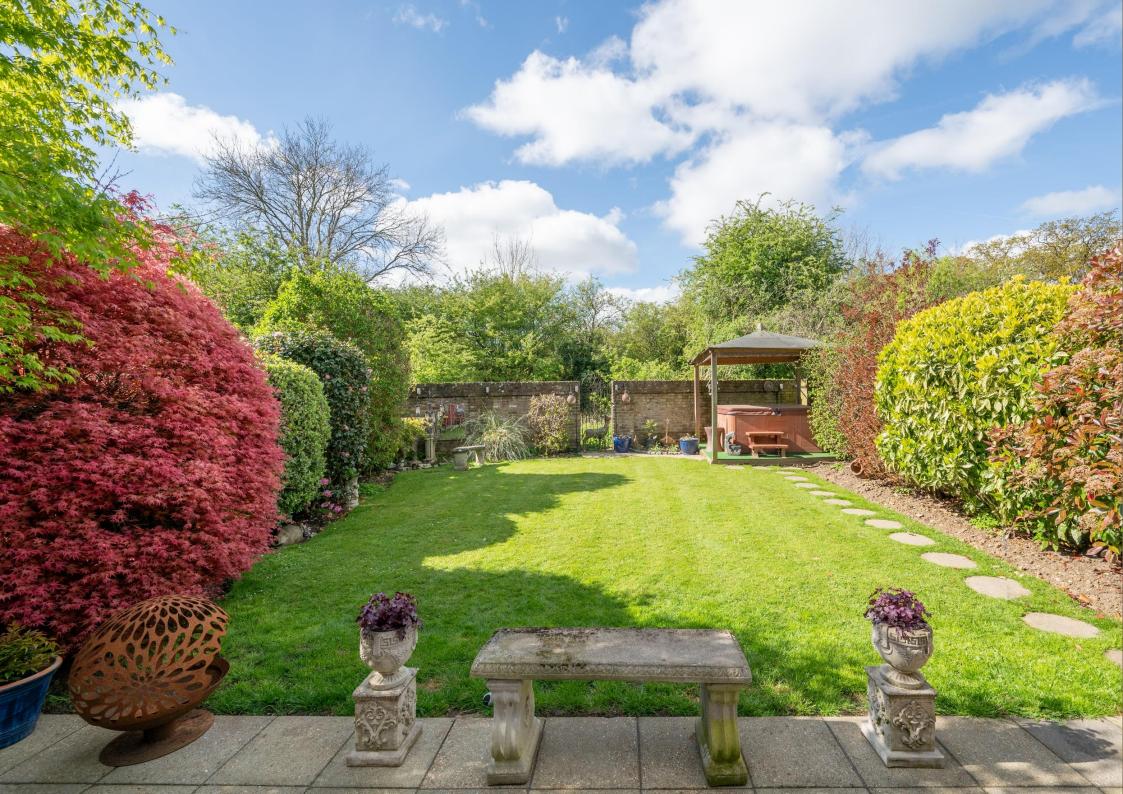

Outside, there is a paved driveway for several vehicles and access to the double garage with light and power. The enclosed rear garden includes a paved patio area, a border of plants and shrubs, and is mainly laid to lawn. There is a covered area to the rear of the garden ideal for a hot tub or second seating area. The rear gate gives access to woodland.

Bedroom 5 3.46m x 2.44m (11'4" x 8').

Garden

Garage 9.25m x 6.08m (30'4" x 19'11").