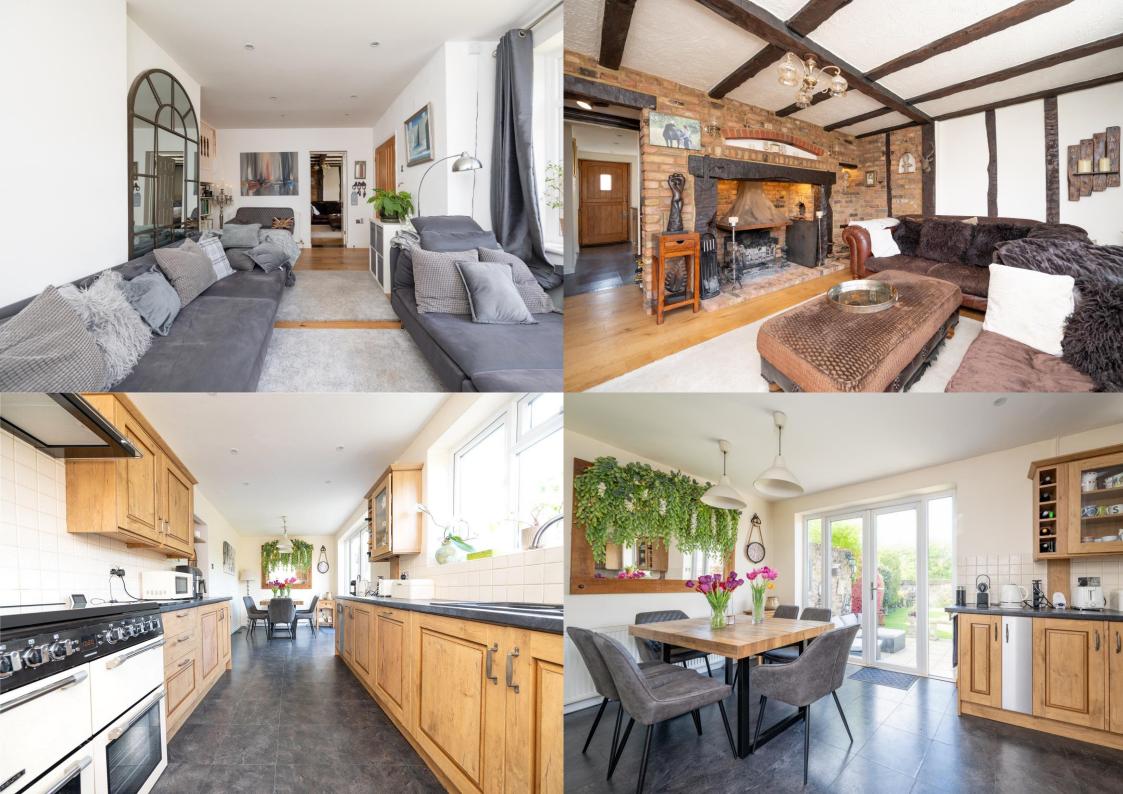

**Guide Price: £1,125,000** 

This imposing five-bedroom property, which is currently arranged to offer four large bedrooms, provides spacious and well-presented living accommodation throughout, spread over two floors. The ground floor comprises a welcoming entrance/porch & hall, two reception rooms fronting the property, with one having features of beamed ceilings & open fire. It also includes a spacious study, a kitchen diner, utility, and downstairs cloaks. Upstairs, the principle bedroom & en suite, separate from the other accommodation, includes a built-in wardrobe and features a sunken bath and his & hers basins.

EPC Rating: D 59 Council Tax Band: G

Entrance Hall

Living Room 4.54m x 3.92m (14'11" x 12'10").

Lounge 5.90m x 3.00m (19'4" x 9'10").

Kitchen/Dining 6.89m x 2.75m (22'7" x 9').

Study 2.57m x 2.51m (8'5" x 8'3").