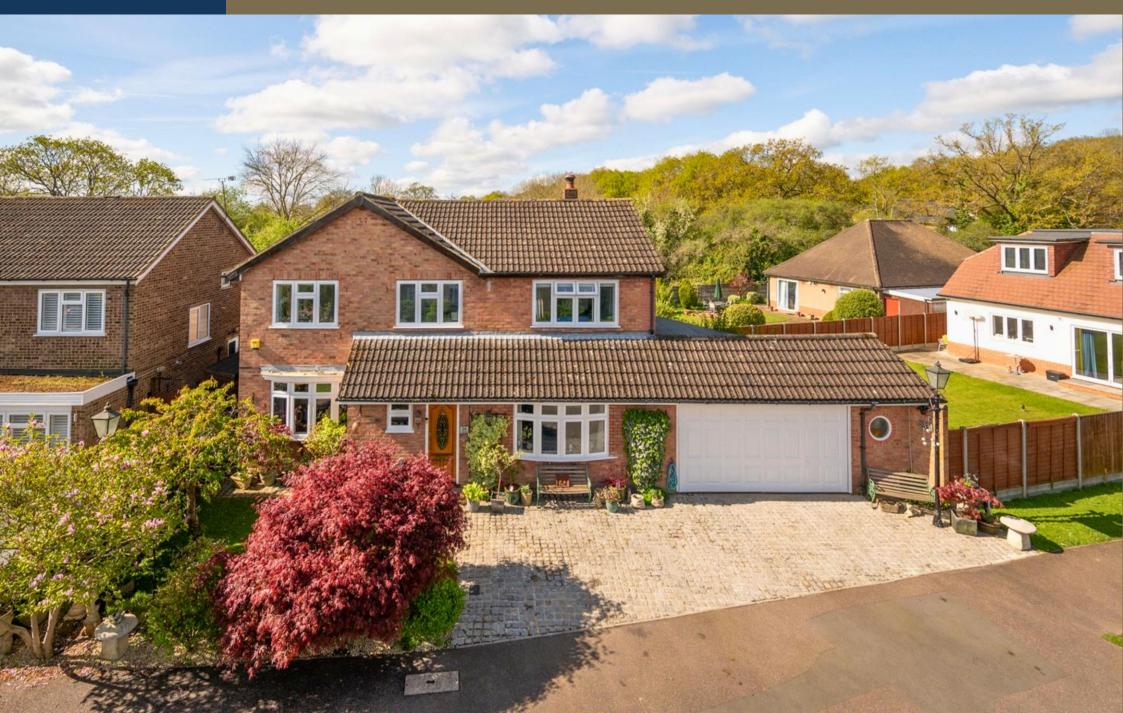

A substantial DETACHED FAMILY HOME,
BOASTING 2400sq ft of accommodation, with a
LENGTHY WELL TENDED GARDEN backing onto
woodland. Located in a SOUGHT AFTER
LOCATION of PARK STREET, within walking
distance of LOVELY GREEN SPACES, fantastic
local amenities including LOCAL CAFES, PUBS,
and SHOPS and within close proximity of good
LOCAL SCHOOLING.

**Guide Price: £1,125,000** 

This imposing five-bedroom property, which is currently arranged to offer four large bedrooms, provides spacious and well-presented living accommodation throughout, spread over two floors. The ground floor comprises a welcoming entrance/porch & hall, two reception rooms fronting the property, with one having features of beamed ceilings & open fire. It also includes a spacious study, a kitchen diner, utility, and downstairs cloaks. Upstairs, the principle bedroom & en suite, separate from the other accommodation, includes a built-in wardrobe and features a sunken bath and his & hers basins.

Outside, there is a paved driveway for several vehicles and access to the double garage with light and power. The enclosed rear garden includes a paved patio area, a border of plants and shrubs, and is mainly laid to lawn. There is a covered area to the rear of the garden ideal for a hot tub or second seating area. The rear gate gives access to woodland.