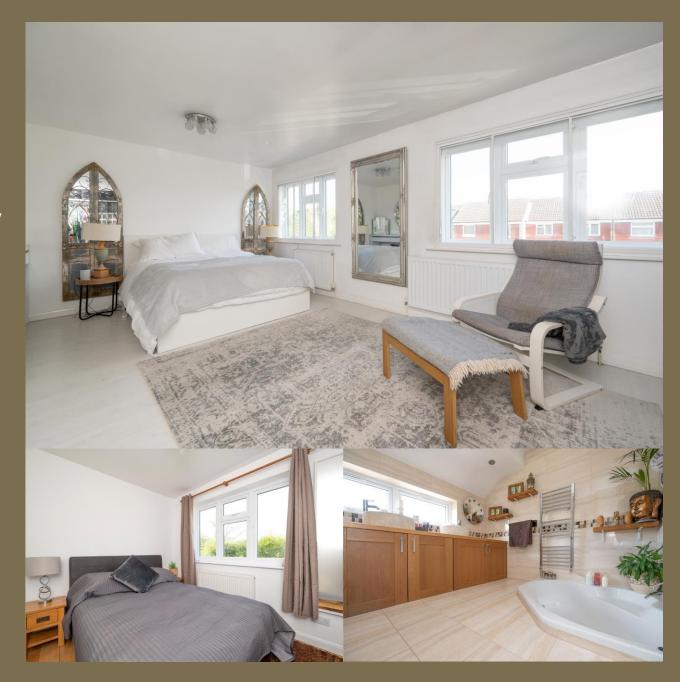

**Guide Price: £1,125,000** 

This imposing five-bedroom property, which is currently arranged to offer four large bedrooms, provides spacious and well-presented living accommodation throughout, spread over two floors. The ground floor comprises a welcoming entrance/porch & hall, two reception rooms fronting the property, with one having features of beamed ceilings & open fire. It also includes a spacious study, a kitchen diner, utility, and downstairs cloaks. Upstairs, the principle bedroom & en suite, separate from the other accommodation, includes a built-in wardrobe and features a sunken bath and his & hers basins.

Utility Room 3.56m x 2.55m (11'8" x 8'4").

Cloakroom

Bedroom 1 4.54m x 3.61m (14'11" x 11'10").

Ensuite Bathroom

Bedroom 2 & 3 5.90m x 3.61m (19'4" x 11'10").

Bathroom

Bedroom 4 3.30m x 2.75m (10'10" x 9').