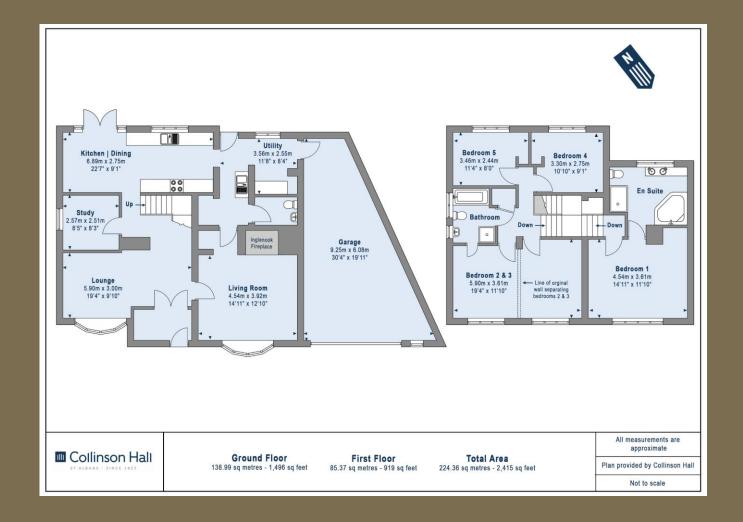

EPC Rating: D 59 Council Tax Band: G

Entrance Hall

Living Room 4.54m x 3.92m (14'11" x 12'10").

Lounge 5.90m x 3.00m (19'4" x 9'10").

Kitchen/Dining 6.89m x 2.75m (22'7" x 9').

Study 2.57m x 2.51m (8'5" x 8'3").

Utility Room 3.56m x 2.55m (11'8" x 8'4").

Cloakroom

Bedroom 1 4.54m x 3.61m (14'11" x 11'10").

Ensuite Bathroom

Bedroom 2 & 3 5.90m x 3.61m (19'4" x 11'10").

Bathroom

Bedroom 4 3.30m x 2.75m (10'10" x 9').

Bedroom 5 3.46m x 2.44m (11'4" x 8').

Garden

Garage 9.25m x 6.08m (30'4" x 19'11").