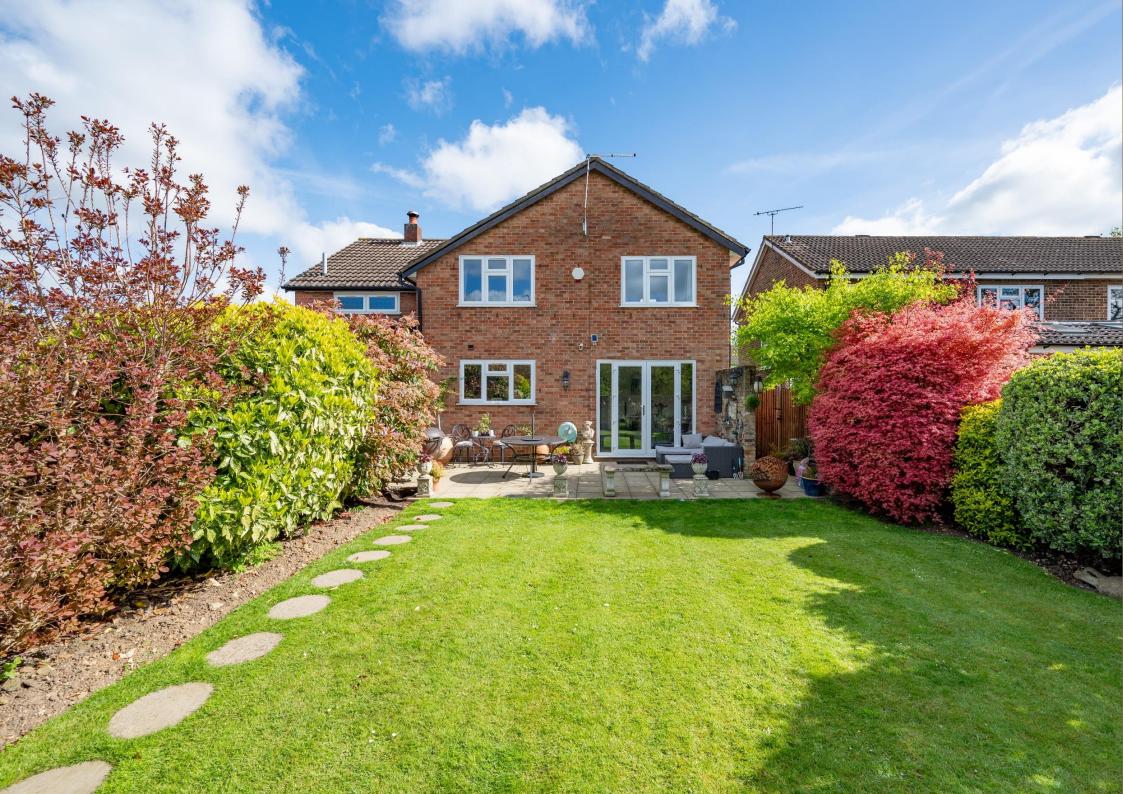

A substantial DETACHED FAMILY HOME,
BOASTING 2400sq ft of accommodation, with a
LENGTHY WELL TENDED GARDEN backing onto
woodland. Located in a SOUGHT AFTER
LOCATION of PARK STREET, within walking
distance of LOVELY GREEN SPACES, fantastic
local amenities including LOCAL CAFES, PUBS,
and SHOPS and within close proximity of good
LOCAL SCHOOLING.

Outside, there is a paved driveway for several vehicles and access to the double garage with light and power. The enclosed rear garden includes a paved patio area, a border of plants and shrubs, and is mainly laid to lawn. There is a covered area to the rear of the garden ideal for a hot tub or second seating area. The rear gate gives access to woodland.