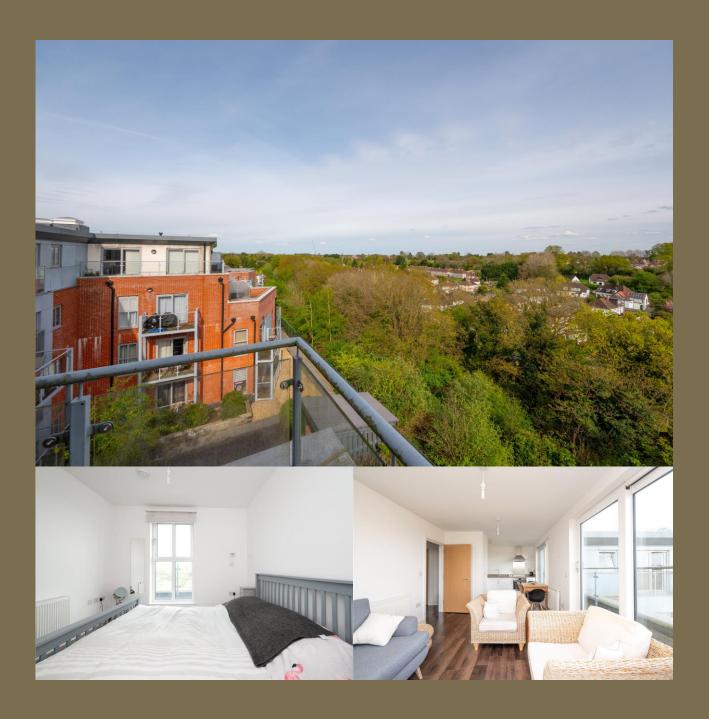

**Guide Price: £350,000** 

The accommodation includes entrance hall, open plan living room with fully integrated high-spec kitchen, balcony, large roof terrace with panoramic views, one double bedroom, luxury tiled bathroom with shower over bath. Outside there is an underground allocated parking space. and landscaped grounds. This stunning apartment would make an ideal first time or investor purchase due to its excellent location.