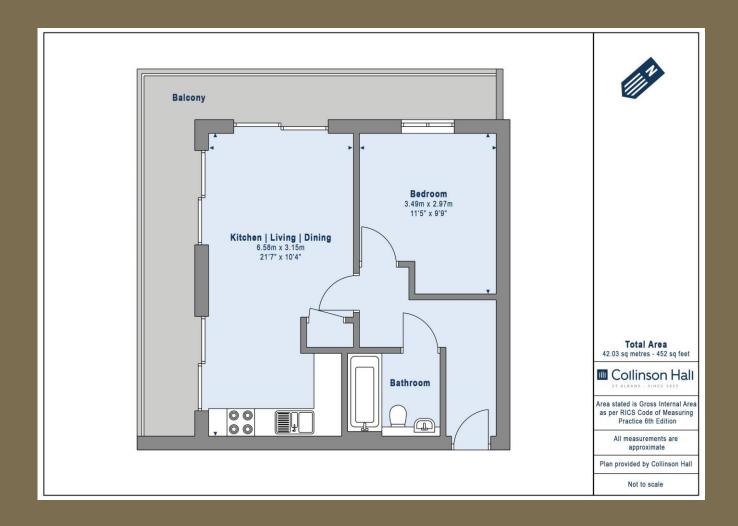

EPC Rating: C 70

Council Tax Band: Band C

Lease Information: 999 years from 30th of June

2008, 983 years remaining.

Entrance Hall

Kitchen/Living/Dining 6.58m x 3.15m (21'7" x 10'4").

Bedroom 3.49m x 2.97m (11'5" x 9'9").

Bathroom

Balcony

Residents Parking