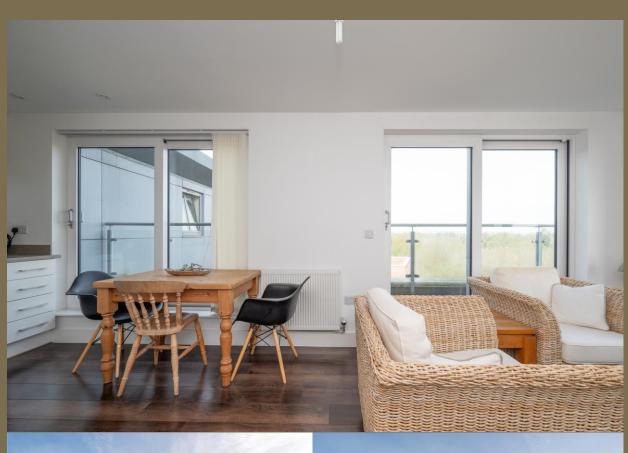

**Guide Price: £350,000** 

The accommodation includes entrance hall, open plan living room with fully integrated high-spec kitchen, balcony, large roof terrace with panoramic views, one double bedroom, luxury tiled bathroom with shower over bath. Outside there is an underground allocated parking space. and landscaped grounds. This stunning apartment would make an ideal first time or investor purchase due to its excellent location.

EPC Rating: C 70

Council Tax Band: Band C

Lease Information: 999 years from 30th of June

2008, 983 years remaining.

Entrance Hall

Kitchen/Living/Dining 6.58m x 3.15m (21'7" x 10'4").

Bedroom 3.49m x 2.97m (11'5" x 9'9").