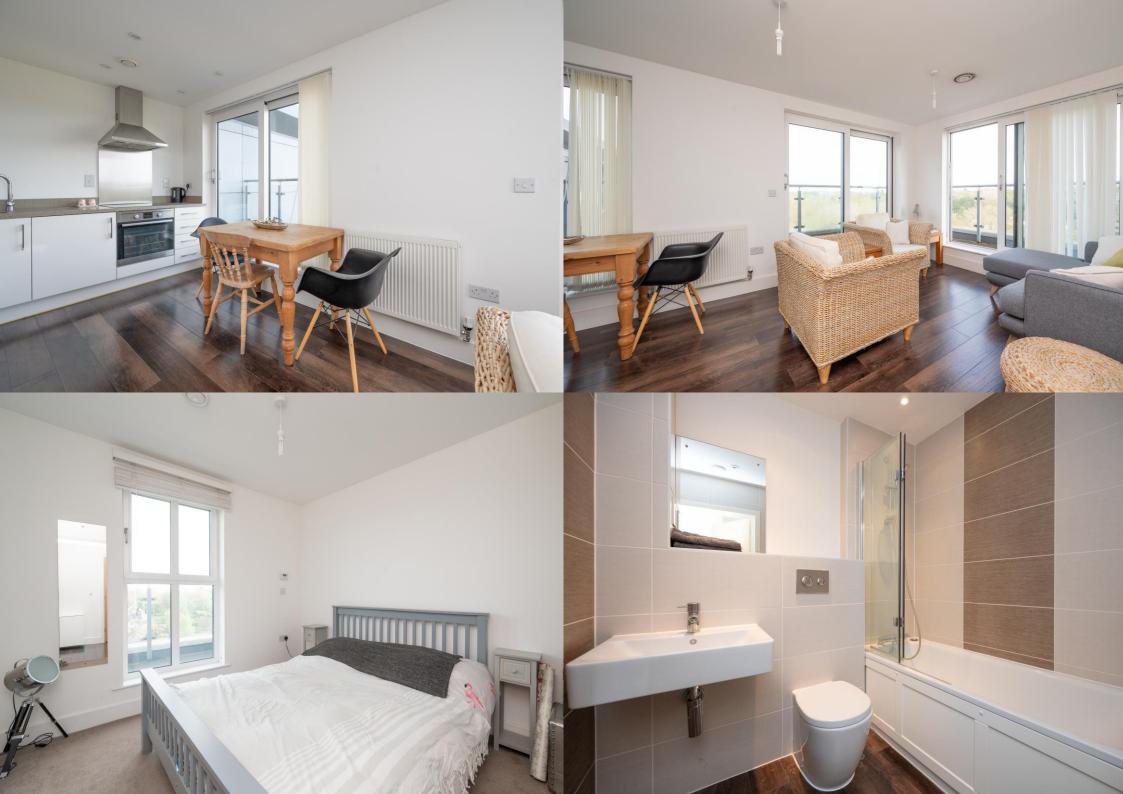

**Guide Price: £350,000** 

The accommodation includes entrance hall, open plan living room with fully integrated high-spec kitchen, balcony, large roof terrace with panoramic views, one double bedroom, luxury tiled bathroom with shower over bath. Outside there is an underground allocated parking space. and landscaped grounds. This stunning apartment would make an ideal first time or investor purchase due to its excellent location.

EPC Rating: C 70

Council Tax Band: Band C

Lease Information: 999 years from 30th of June

2008, 983 years remaining.

Entrance Hall

Kitchen/Living/Dining 6.58m x 3.15m (21'7" x 10'4").

Bedroom 3.49m x 2.97m (11'5" x 9'9").

Bathroom

Balcony

Residents Parking