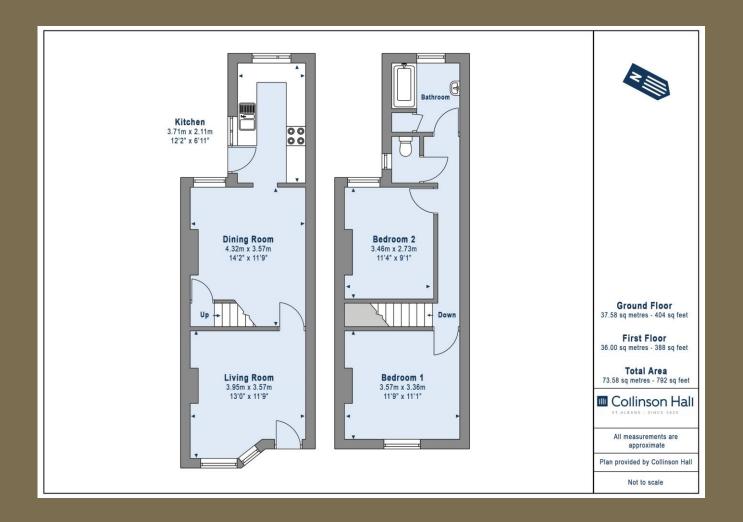

While the property requires some modernisation, it does give the opportunity to transform this period property into a splendid home in a superb location. With nearly 800 square feet of living space, and subject to the usual consents, there is potential to expand the existing floor space further.

EPC Rating: TBC
Council Tax Band: E

Entrance

Living Room 3.95m x 3.57m (13' x 11'9").

Dining Room 4.32m x 3.57m (14'2" x 11'9").

Kitchen 3.71m x 2.11m (12'2" x 6'11").

Bedroom 1 3.57m x 3.36m (11'9" x 11').

Bedroom 2 3.46m x 2.73m (11'4" x 8'11").

Bathroom

Garden