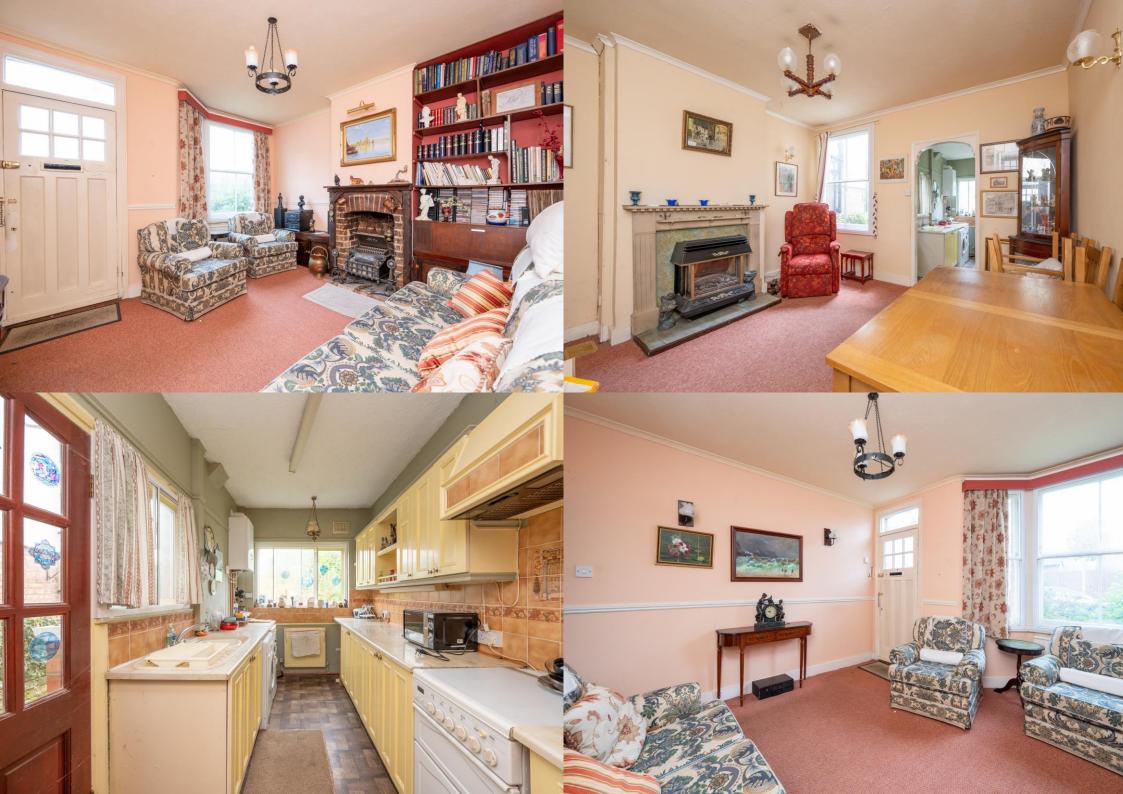

**Guide Price: £650,000** 

The property has two good-sized reception rooms and a kitchen on the ground floor and two double bedrooms and a spacious bathroom on the first floor. A pleasant cottage-style garden to the rear enjoys a south-westerly aspect and includes a summerhouse with power.

While the property requires some modernisation, it does give the opportunity to transform this period property into a splendid home in a superb location. With nearly 800 square feet of living space, and subject to the usual consents, there is potential to expand the existing floor space further.

EPC Rating: TBC
Council Tax Band: E

Entrance

Living Room 3.95m x 3.57m (13' x 11'9").

Dining Room 4.32m x 3.57m (14'2" x 11'9").

Kitchen 3.71m x 2.11m (12'2" x 6'11").

Bedroom 1 3.57m x 3.36m (11'9" x 11').