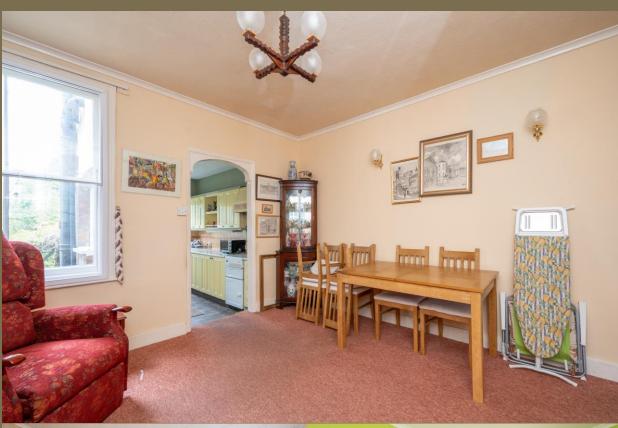

**Guide Price: £650,000** 

The property has two good-sized reception rooms and a kitchen on the ground floor and two double bedrooms and a spacious bathroom on the first floor. A pleasant cottage-style garden to the rear enjoys a south-westerly aspect and includes a summerhouse with power.

EPC Rating: TBC
Council Tax Band: E

Entrance

Living Room 3.95m x 3.57m (13' x 11'9").

Dining Room 4.32m x 3.57m (14'2" x 11'9").

Kitchen 3.71m x 2.11m (12'2" x 6'11").

Bedroom 1 3.57m x 3.36m (11'9" x 11').