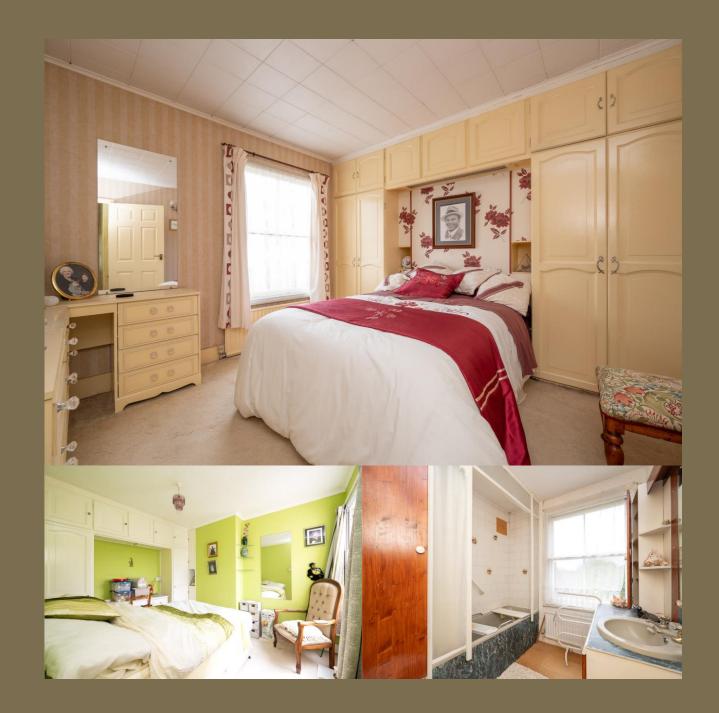

**Guide Price: £650,000** 

The property has two good-sized reception rooms and a kitchen on the ground floor and two double bedrooms and a spacious bathroom on the first floor. A pleasant cottage-style garden to the rear enjoys a south-westerly aspect and includes a summerhouse with power.

EPC Rating: TBC
Council Tax Band: E

Entrance

Living Room 3.95m x 3.57m (13' x 11'9").

Dining Room 4.32m x 3.57m (14'2" x 11'9").

Kitchen 3.71m x 2.11m (12'2" x 6'11").

Bedroom 1 3.57m x 3.36m (11'9" x 11').

Bedroom 2 3.46m x 2.73m (11'4" x 8'11").

Bathroom

Garden