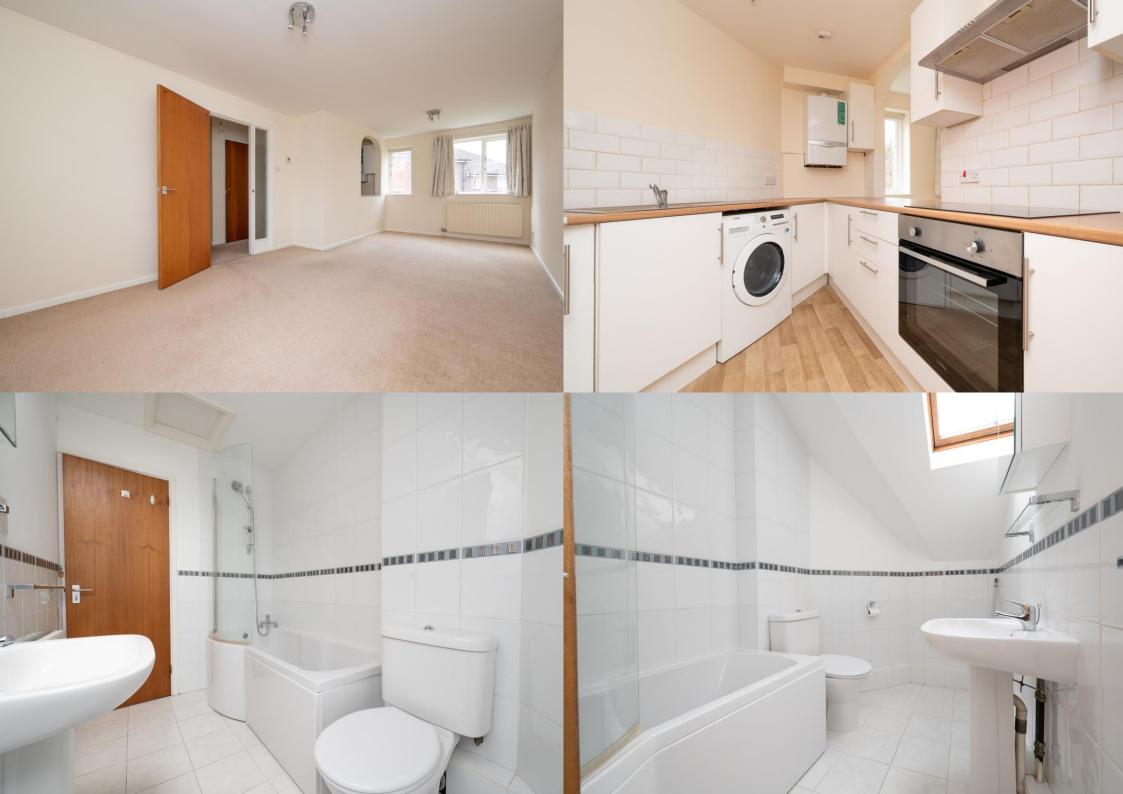

Offers Over: £300,000

St.Raphaels Court is a sought after development positioned on Avenue Road and offers in excess of 700 square feet of accommodation. This includes spacious a 21' bedroom on the second floor, and a similar size lounge. The kitchen is modern and separate from the lounge and there is a contemporary white bathroom suite to the second floor. St. Raphael's Court has pleasant, mature and well-tended gardens and there is allocated parking for one vehicle. The property is heated via traditional radiators with a Vaillant gas boiler recently installed in 2022.

EPC Rating: C Council Tax Band: C Lease Information: 999 years from 25th of March 1986, 960 years remaining.

IIII Collinson Hall

Entrance Hall

Living Room *6.55m x 3.27m (21'6" x 10'9")*. Kitchen *2.72m x 2.46m (8'11" x 8'1")*. Bedroom *6.55m x 3.27m (21'6" x 10'9")*.

Bathroom

Communal Grounds

**Residents Parking** 