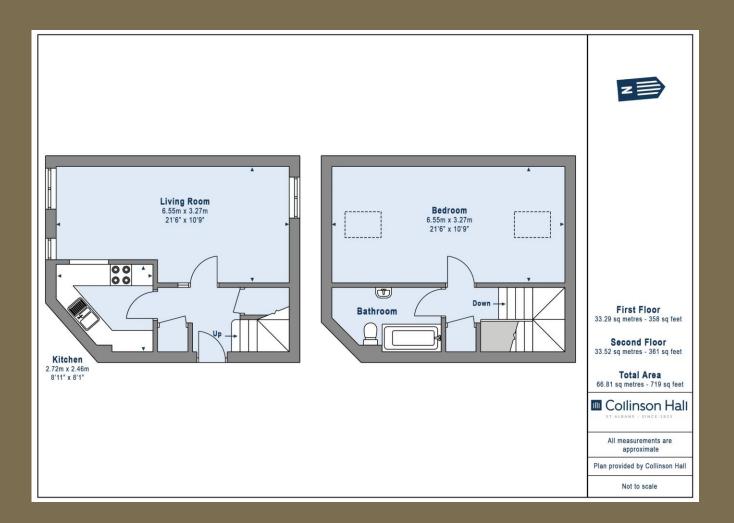

Offers Over: £300,000

St.Raphaels Court is a sought after development positioned on Avenue Road and offers in excess of 700 square feet of accommodation. This includes spacious a 21' bedroom on the second floor, and a similar size lounge. The kitchen is modern and separate from the lounge and there is a contemporary white bathroom suite to the second floor. St. Raphael's Court has pleasant, mature and well-tended gardens and there is allocated parking for one vehicle. The property is heated via traditional radiators with a Vaillant gas boiler recently installed in 2022.

EPC Rating: C Council Tax Band: C Lease Information: 999 years from 25th of March 1986, 960 years remaining.

IIII Collinson Hall

Entrance Hall

Living Room *6.55m x 3.27m (21'6" x 10'9")*. Kitchen *2.72m x 2.46m (8'11" x 8'1")*. Bedroom *6.55m x 3.27m (21'6" x 10'9")*.