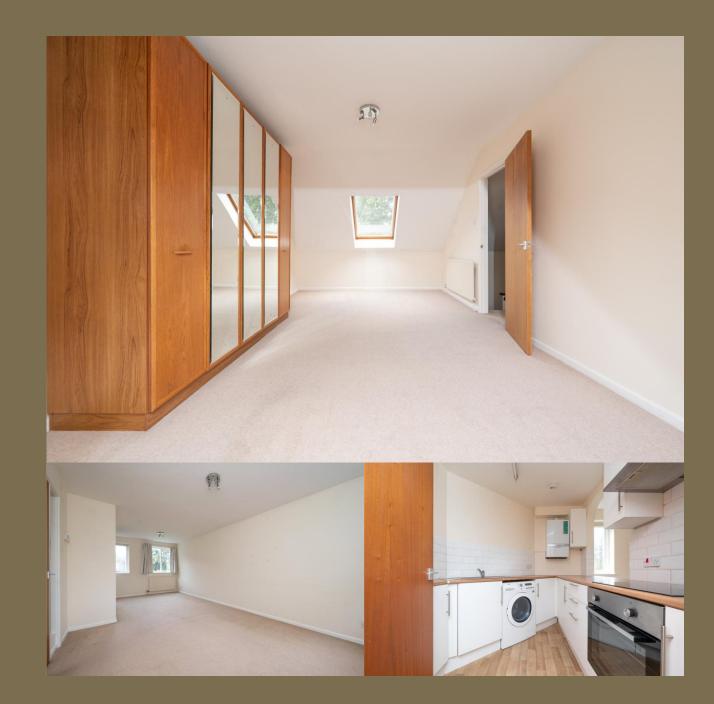

Offers Over: £300,000

St.Raphaels Court is a sought after development positioned on Avenue Road and offers in excess of 700 square feet of accommodation. This includes spacious a 21' bedroom on the second floor, and a similar size lounge. The kitchen is modern and separate from the lounge and there is a contemporary white bathroom suite to the second floor. St. Raphael's Court has pleasant, mature and well-tended gardens and there is allocated parking for one vehicle. The property is heated via traditional radiators with a Vaillant gas boiler recently installed in 2022.

EPC Rating: C Council Tax Band: C Lease Information: 999 years from 25th of March 1986, 960 years remaining.

IIII Collinson Hall

Entrance Hall

Living Room *6.55m x 3.27m (21'6" x 10'9")*. Kitchen *2.72m x 2.46m (8'11" x 8'1")*. Bedroom *6.55m x 3.27m (21'6" x 10'9")*.