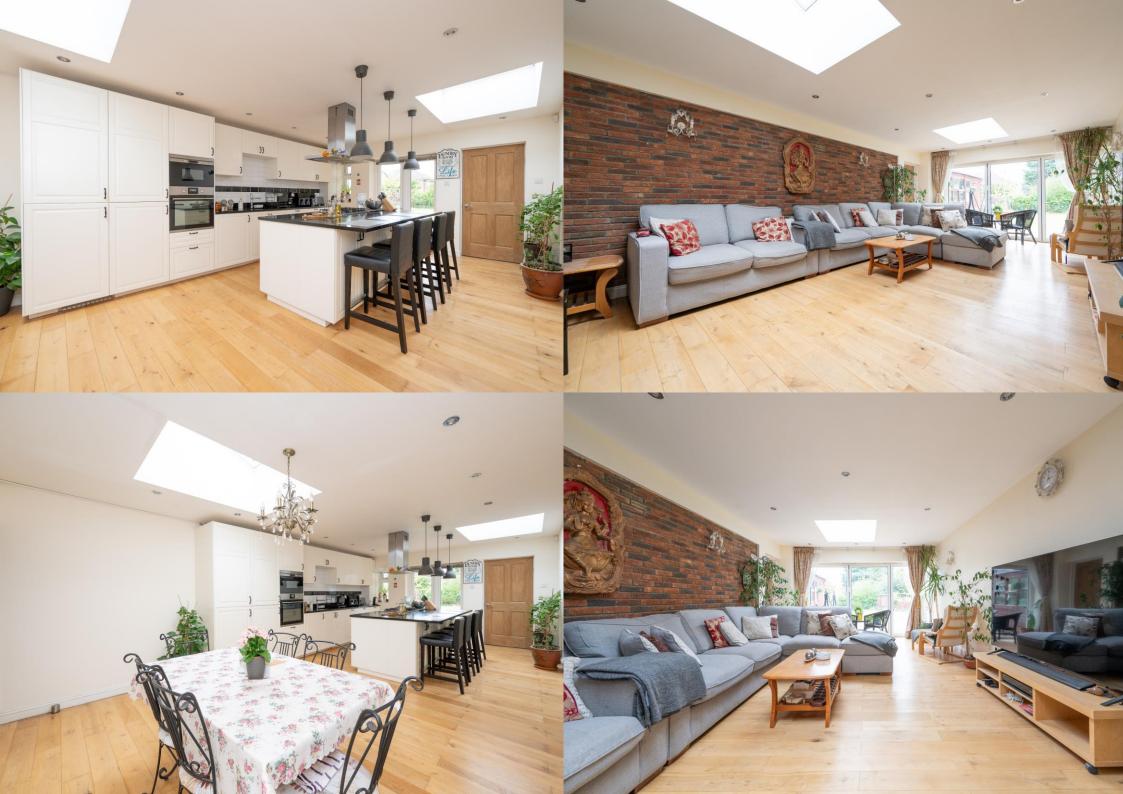

**Offers Over: £850,000** 

This stylish and spacious home offers five generous bedrooms with en-suite facility to the main, family shower room and a separate cloakroom. A spacious entrance hall laid with attractive wooden flooring and underfloor heating lends access to all bedrooms, spacious lounge and a superb kitchen/diner with utility. Outside the property enjoy a generous garden and to the front attractive block paving provides parking for several vehicles.

EPC Rating: C 69 Council Tax Band: F

Living Room 7.4m x 4.06m (24'3" x 13'4").

Kitchen/Dining 7.48m x 4.22m (24'6" x 13'10").

Utility Room

Bedroom 1 4.12m x 3.72m (13'6" x 12'2").

Bedroom 2 4.81m x 3.04m (15'9" x 10').