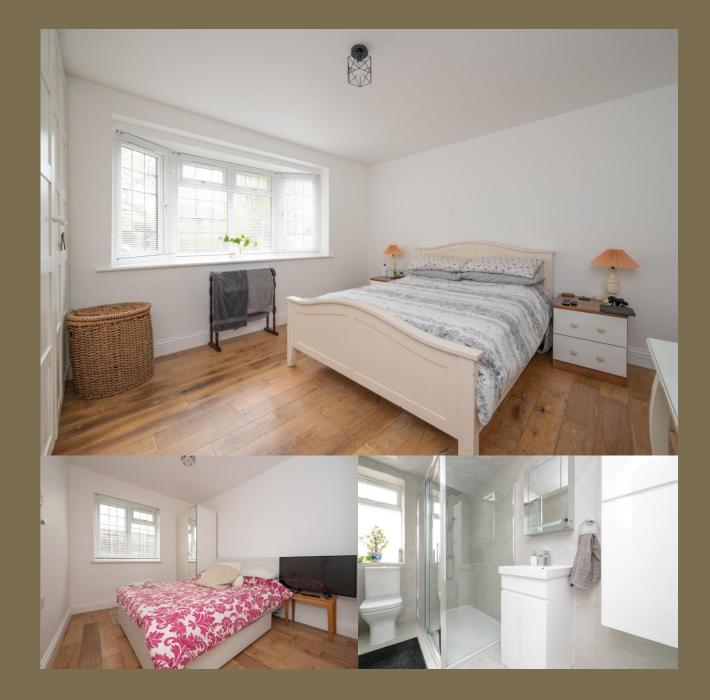

**Offers Over: £850,000** 

This stylish and spacious home offers five generous bedrooms with en-suite facility to the main, family shower room and a separate cloakroom. A spacious entrance hall laid with attractive wooden flooring and underfloor heating lends access to all bedrooms, spacious lounge and a superb kitchen/diner with utility. Outside the property enjoy a generous garden and to the front attractive block paving provides parking for several vehicles.

EPC Rating: C 69 Council Tax Band: F

Living Room 7.4m x 4.06m (24'3" x 13'4").

Kitchen/Dining 7.48m x 4.22m (24'6" x 13'10").

Utility Room

Bedroom 1 4.12m x 3.72m (13'6" x 12'2").

Bedroom 2 4.81m x 3.04m (15'9" x 10').

Bedroom 3 3.20m x 3.12m (10'6" x 10'3").

Bedroom 4 3.04m x 2.57m (10' x 8'5").

Bedroom 5 3.04m x 2.42m (10' x 7'11").

Shower Room

En-Suite

Cloakroom

Garage 7.84m x 2.60m (25'9" x 8'6").