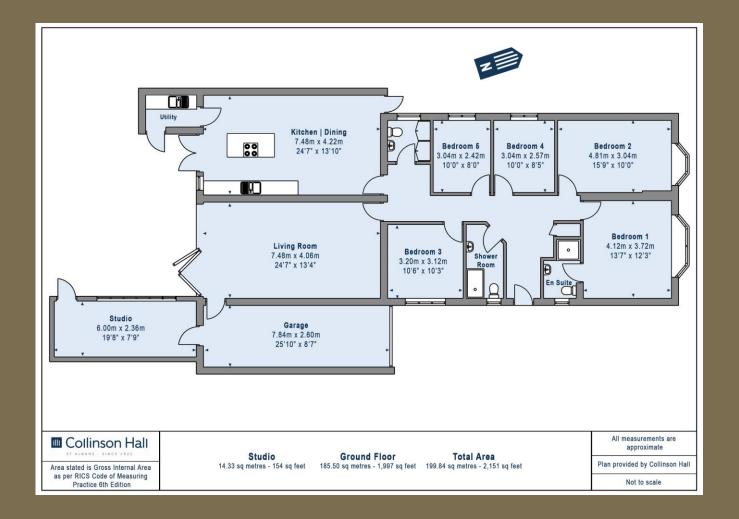

EPC Rating: C 69 Council Tax Band: F

Living Room 7.4m x 4.06m (24'3" x 13'4").

Kitchen/Dining 7.48m x 4.22m (24'6" x 13'10").

Utility Room

Bedroom 1 4.12m x 3.72m (13'6" x 12'2").

Bedroom 2 4.81m x 3.04m (15'9" x 10').

Bedroom 3 3.20m x 3.12m (10'6" x 10'3").

Bedroom 4 3.04m x 2.57m (10' x 8'5").

Bedroom 5 3.04m x 2.42m (10' x 7'11").

Shower Room

En-Suite

Cloakroom

Garage 7.84m x 2.60m (25'9" x 8'6").