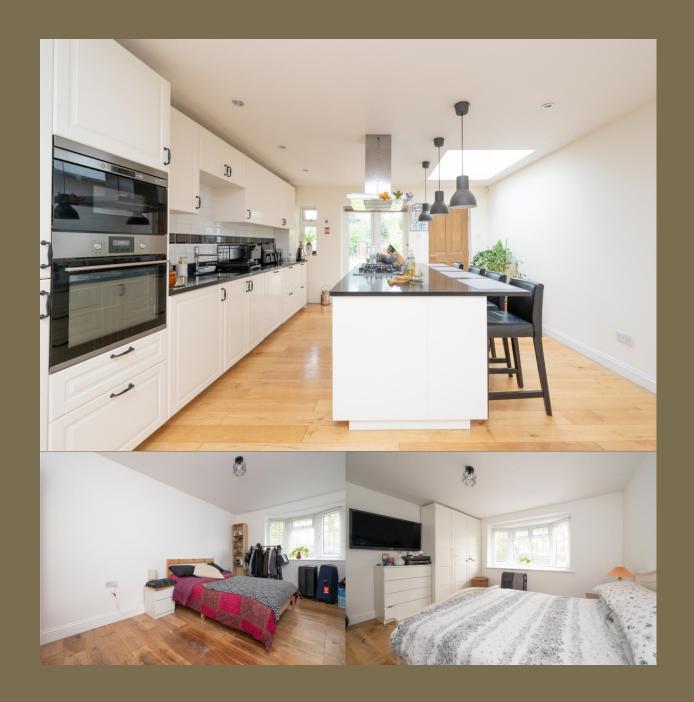

**Offers Over: £850,000** 

This stylish and spacious home offers five generous bedrooms with en-suite facility to the main, family shower room and a separate cloakroom. A spacious entrance hall laid with attractive wooden flooring and underfloor heating lends access to all bedrooms, spacious lounge and a superb kitchen/diner with utility. Outside the property enjoy a generous garden and to the front attractive block paving provides parking for several vehicles.

EPC Rating: C 69 Council Tax Band: F

Living Room 7.4m x 4.06m (24'3" x 13'4").

Kitchen/Dining 7.48m x 4.22m (24'6" x 13'10").

Utility Room

Bedroom 1 4.12m x 3.72m (13'6" x 12'2").

Bedroom 2 4.81m x 3.04m (15'9" x 10').

Bedroom 3 3.20m x 3.12m (10'6" x 10'3").

Bedroom 4 3.04m x 2.57m (10' x 8'5").

Bedroom 5 3.04m x 2.42m (10' x 7'11").

Shower Room

En-Suite

Cloakroom

Garage 7.84m x 2.60m (25'9" x 8'6").