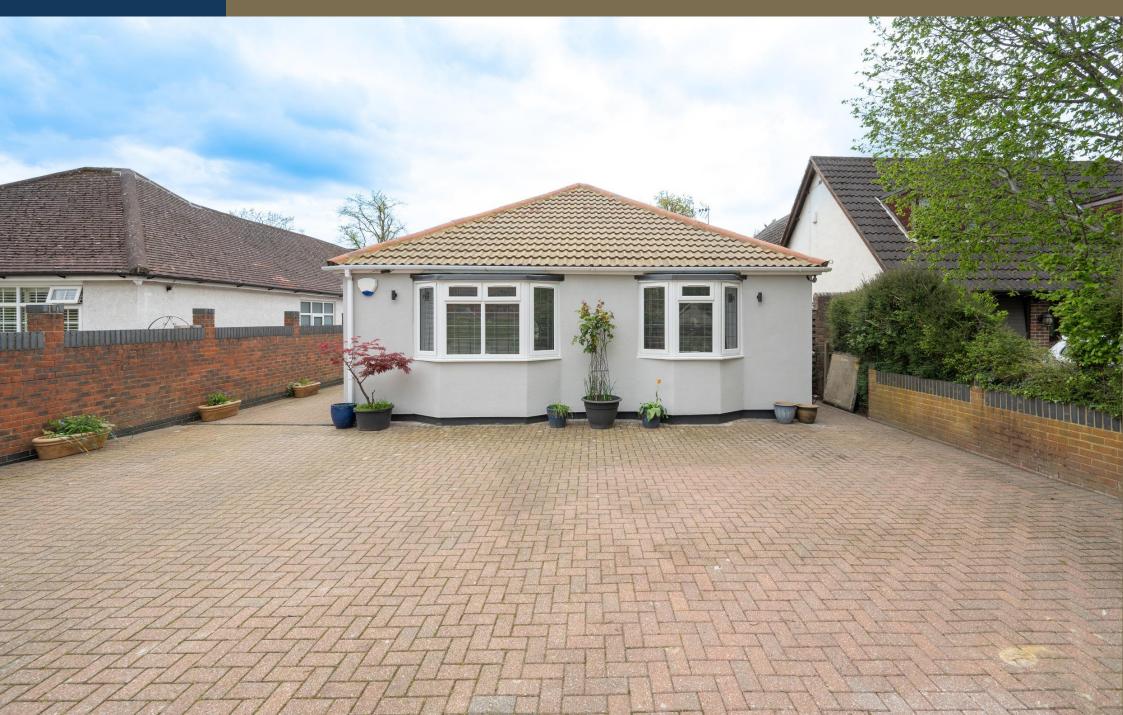

Presented to a HIGH STANDARD throughout this SPACIOUS FIVE BEDROOM detached bungalow offering OVER 2100 SQ FT of living space and located within the SOUGHT AFTER village of Bricket Wood. The village of Bricket Wood is ideally situated for EASY ACCESS to motorway network including M1 and M25 and is well served by Local shopping facilities.

**Offers Over: £850,000** 

This stylish and spacious home offers five generous bedrooms with en-suite facility to the main, family shower room and a separate cloakroom. A spacious entrance hall laid with attractive wooden flooring and underfloor heating lends access to all bedrooms, spacious lounge and a superb kitchen/diner with utility. Outside the property enjoy a generous garden and to the front attractive block paving provides parking for several vehicles.