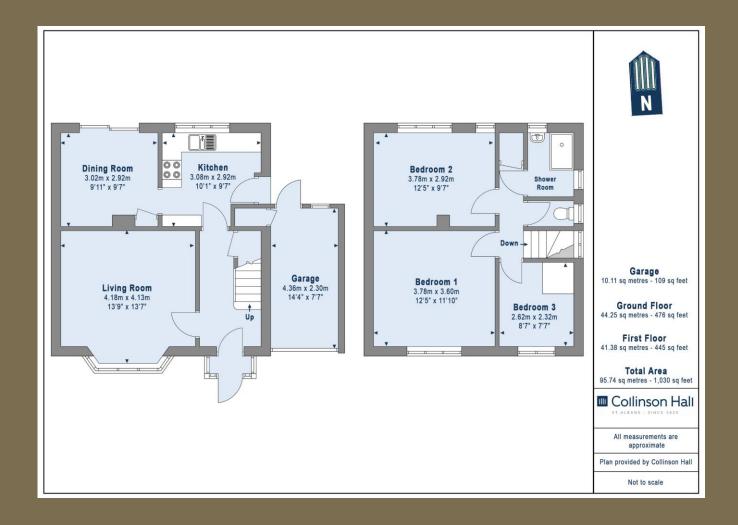

EPC Rating: C 69 Council Tax Band: E

Entrance Hall

Living Room 4.18m x 4.13m (13'9" x 13'7").

Kitchen 3.08m x 2.92m (10'1" x 9'7").

Dining Room 3.02m x 2.92m (9'11" x 9'7").

Bedroom 1 3.78m x 3.60m (12'5" x 11'10").

Bedroom 2 3.78m x 2.92m (12'5" x 9'7").

Bedroom 3 2.62m x 2.32m (8'7" x 7'7").

Shower Room

Cloakroom

Garden

Garage 4.36m x 2.30m (14'4" x 7'7").