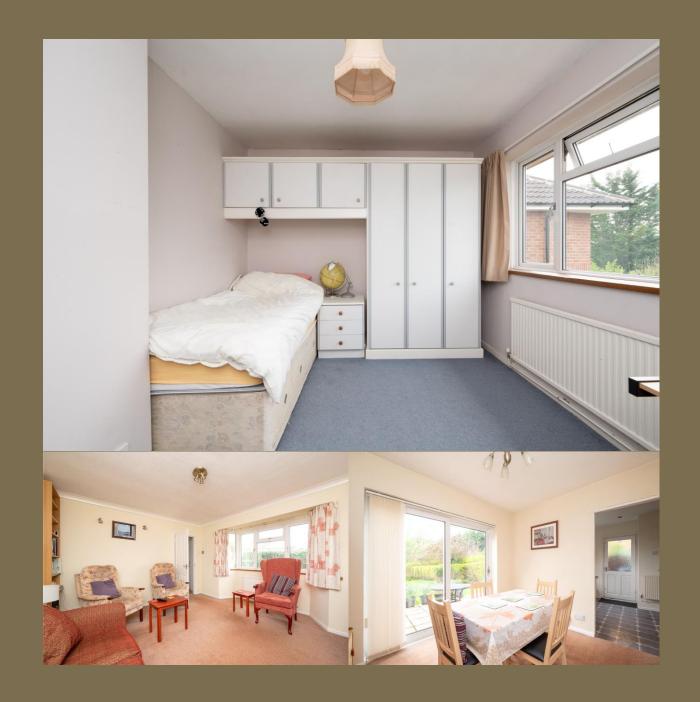

The accommodation is arranged over two levels and comprises an entrance porch, entrance hall, bay fronted sitting room, dining room and a well-appointed kitchen. On the first floor there are three bedrooms, shower room and access to loft space. Externally, the driveway provides off road parking with access to a garage and a fabulous south facing rear garden. In our opinion this excellent property offers a wonderful opportunity for a buyer to extend and refurbish to create a dream family home.

EPC Rating: C 69 Council Tax Band: E

Entrance Hall

Living Room 4.18m x 4.13m (13'9" x 13'7").

Kitchen 3.08m x 2.92m (10'1" x 9'7").

Dining Room 3.02m x 2.92m (9'11" x 9'7").

Bedroom 1 3.78m x 3.60m (12'5" x 11'10").

Bedroom 2 3.78m x 2.92m (12'5" x 9'7").

Bedroom 3 2.62m x 2.32m (8'7" x 7'7").

Shower Room

Cloakroom

Garden

Garage 4.36m x 2.30m (14'4" x 7'7").