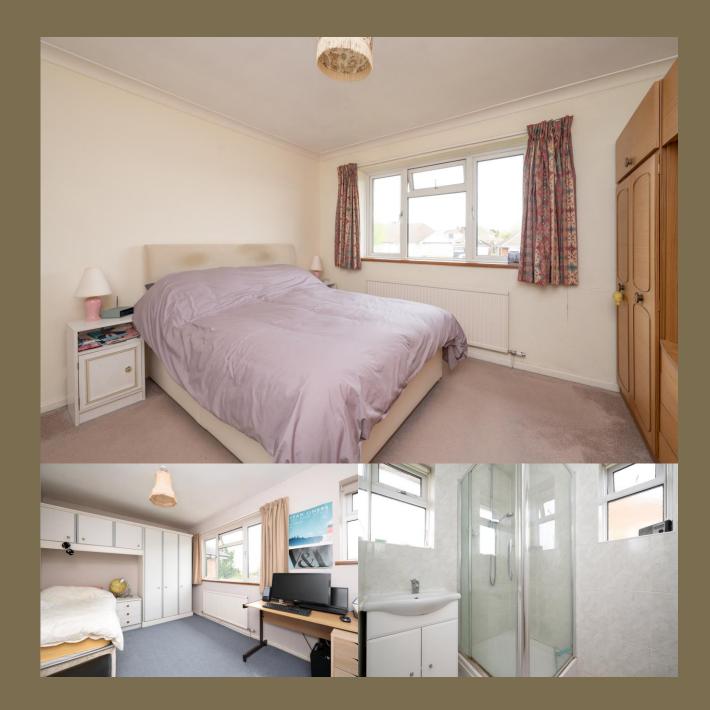

EPC Rating: C 69 Council Tax Band: E

Entrance Hall

Living Room 4.18m x 4.13m (13'9" x 13'7").

Kitchen 3.08m x 2.92m (10'1" x 9'7").

Dining Room 3.02m x 2.92m (9'11" x 9'7").

Bedroom 1 3.78m x 3.60m (12'5" x 11'10").

Bedroom 2 3.78m x 2.92m (12'5" x 9'7").

Bedroom 3 2.62m x 2.32m (8'7" x 7'7").

Shower Room

Cloakroom

Garden

Garage 4.36m x 2.30m (14'4" x 7'7").