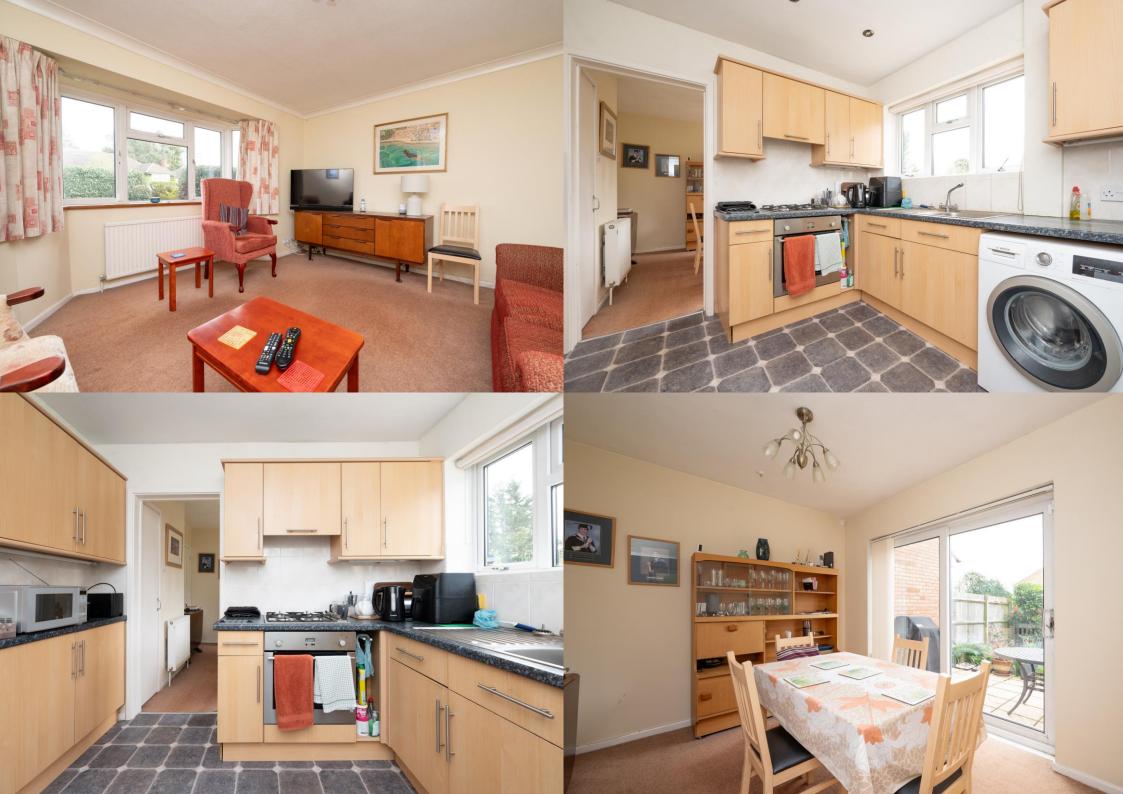

The accommodation is arranged over two levels and comprises an entrance porch, entrance hall, bay fronted sitting room, dining room and a well-appointed kitchen. On the first floor there are three bedrooms, shower room and access to loft space. Externally, the driveway provides off road parking with access to a garage and a fabulous south facing rear garden. In our opinion this excellent property offers a wonderful opportunity for a buyer to extend and refurbish to create a dream family home.

EPC Rating: C 69 Council Tax Band: E

Entrance Hall

Living Room 4.18m x 4.13m (13'9" x 13'7").

Kitchen 3.08m x 2.92m (10'1" x 9'7").

Dining Room 3.02m x 2.92m (9'11" x 9'7").

Bedroom 1 3.78m x 3.60m (12'5" x 11'10").