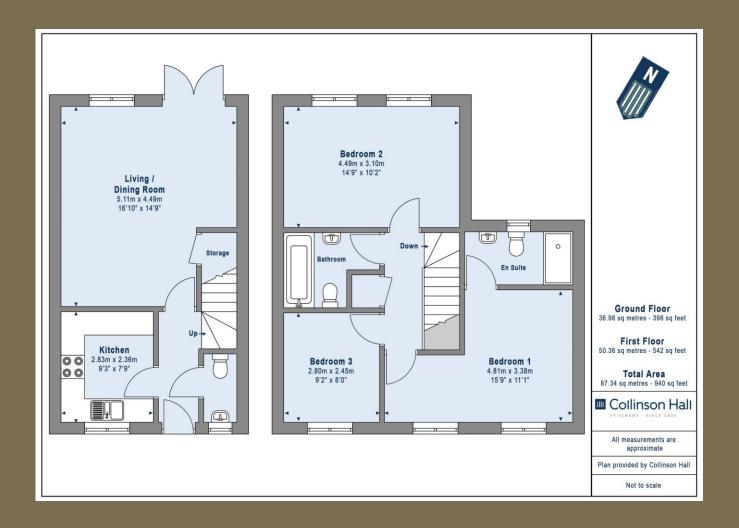

EPC Rating: TBC Council Tax Band: E

Entrance Hall

Cloakroom

Kitchen 2.83m x 2.36m (9'3" x 7'9").

Living/Dining Room *5.11m x 4.49m (16'9" x 14'9")*.

Bedroom 1 4.81m x 3.38m (15'9" x 11'1").

Ensuite Shower Room

Bedroom 2 4.49m x 3.10m (14'9" x 10'2").

Bedroom 3 2.80m x 2.45m (9'2" x 8').

Bathroom

Garden