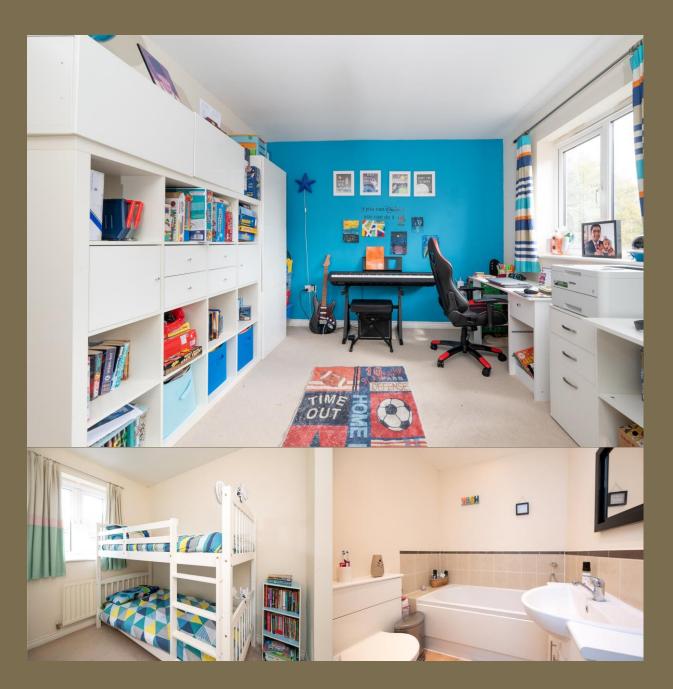

## Guide Price: £550,000

Situated within the ever-popular Curo Park, the current owners have maintained this lovely family home to a high standard and is arranged to offer modern, spacious accommodation. It comprises an entrance hall leading to a stylish kitchen with ample storage and built-in appliances, a spacious lounge/dining room with patio doors to the garden giving a lovely feeling of space, and a guest cloakroom with further storage space. On the first floor, there are three bedrooms with an en-suite shower room to the main bedroom and a further family bathroom. Externally, there is a well-kept southerly garden that is mainly laid to lawn, whilst to the front, there is access to parking for at least two cars in the covered driveway.

EPC Rating: TBC Council Tax Band: E

Entrance Hall

Cloakroom

Kitchen 2.83m x 2.36m (9'3" x 7'9").

Living/Dining Room *5.11m x 4.49m (16'9" x 14'9")*.

Bedroom 1 4.81m x 3.38m (15'9" x 11'1").

Ensuite Shower Room

Bedroom 2 4.49m x 3.10m (14'9" x 10'2").

Bedroom 3 2.80m x 2.45m (9'2" x 8').

Bathroom

Garden