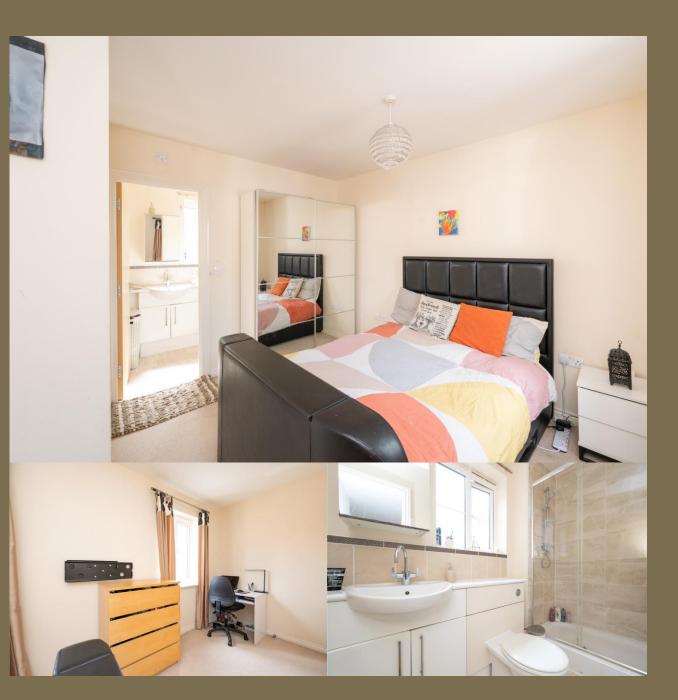

EPC Rating: TBC Council Tax Band: E

Entrance Hall

Cloakroom

Kitchen 2.83m x 2.36m (9'3" x 7'9").

Living/Dining Room *5.11m x 4.49m (16'9" x 14'9")*.

Bedroom 1 4.81m x 3.38m (15'9" x 11'1").

Ensuite Shower Room

Bedroom 2 4.49m x 3.10m (14'9" x 10'2").

Bedroom 3 2.80m x 2.45m (9'2" x 8').

Bathroom

Garden