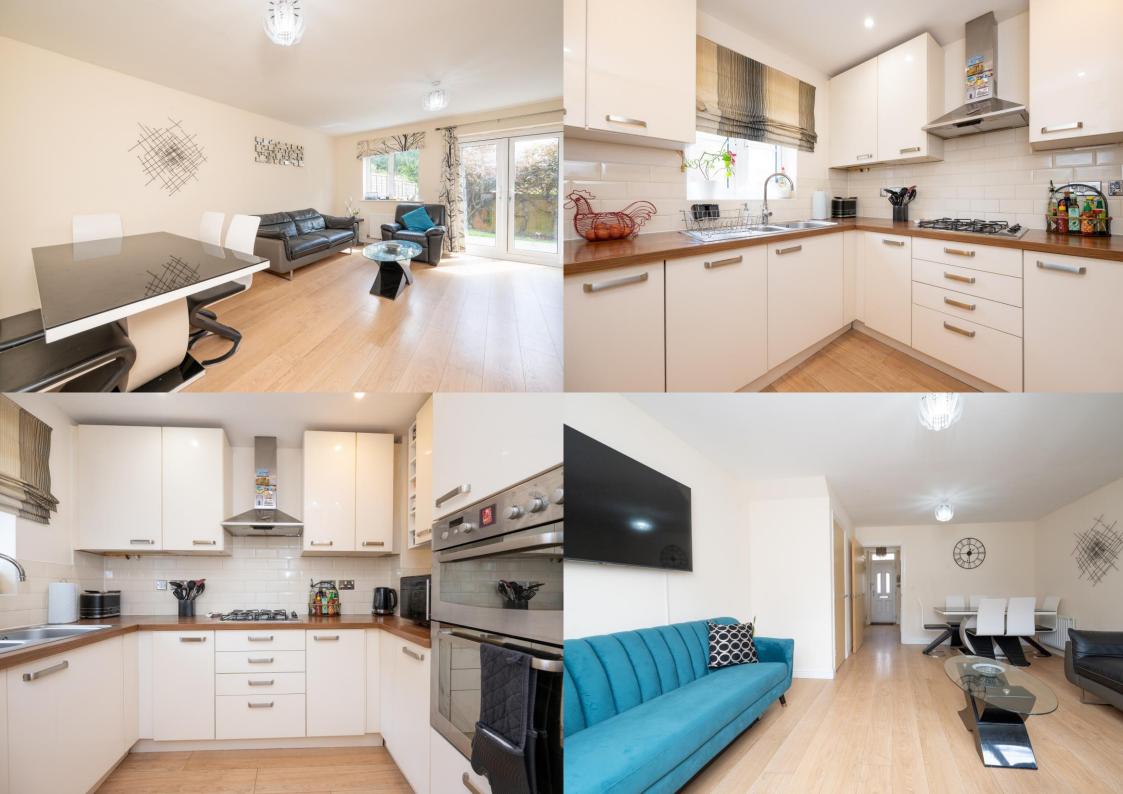

## Guide Price: £550,000

Situated within the ever-popular Curo Park, the current owners have maintained this lovely family home to a high standard and is arranged to offer modern, spacious accommodation. It comprises an entrance hall leading to a stylish kitchen with ample storage and built-in appliances, a spacious lounge/dining room with patio doors to the garden giving a lovely feeling of space, and a guest cloakroom with further storage space. On the first floor, there are three bedrooms with an en-suite shower room to the main bedroom and a further family bathroom. Externally, there is a well-kept southerly garden that is mainly laid to lawn, whilst to the front, there is access to parking for at least two cars in the covered driveway.

EPC Rating: TBC Council Tax Band: E

Entrance Hall

Cloakroom

Kitchen 2.83m x 2.36m (9'3" x 7'9").

Living/Dining Room *5.11m x 4.49m (16'9" x 14'9")*.

Bedroom 1 4.81m x 3.38m (15'9" x 11'1").

Ensuite Shower Room