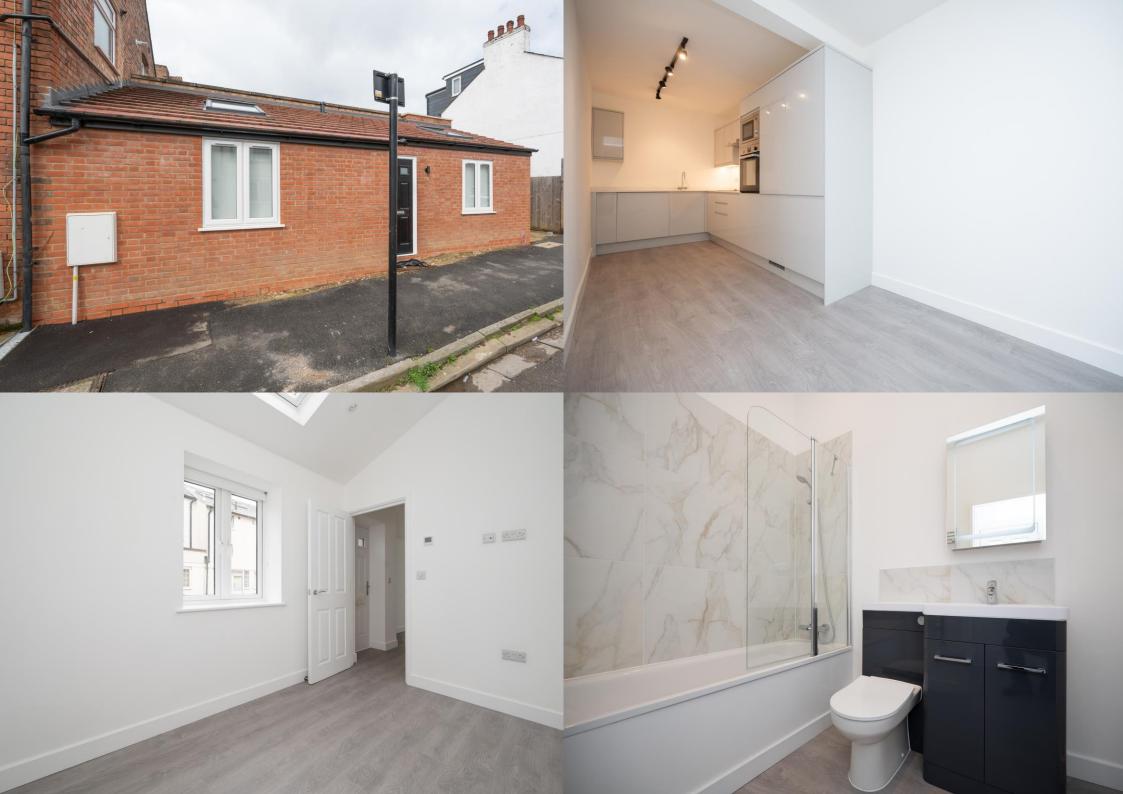

A SPACIOUS one-bedroom BUNGALOW situated in the popular Fleetville area of St. Albans. With fantastic independent shops, a major supermarket, and fantastic eateries. WALKING DISTANCE to the TRAIN STATION and CITY CENTRE.

£1,350 per month

To Let Unfurnished

12 Month Tenancy

White Goods: Oven/Hob, Fridge and Freezer

Parking: On Street Permit Parking to be applied

for from St. Albans Council

EPC Rating: E

Council Tax: TBC