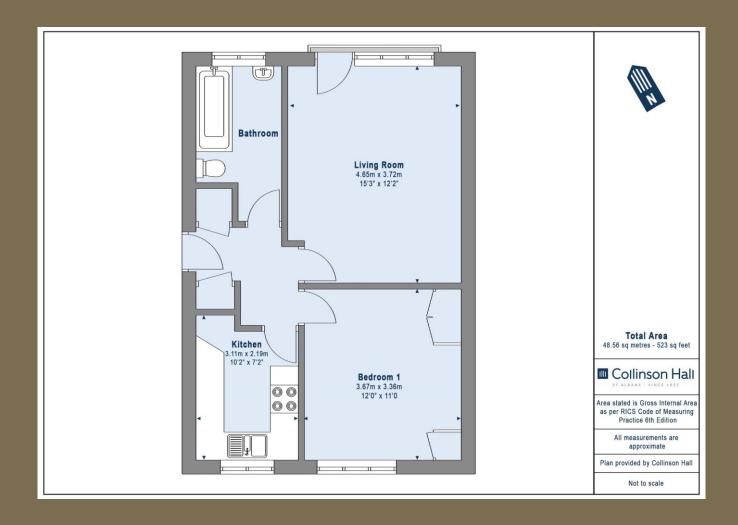

Cumberland Court, Carlisle Avenue, St Albans, Hertfordshire, AL3 5LS

A SPACIOUS one bedroom first floor apartment, set in well maintained landscaped communal gardens, within walking distance of the mainline CITY STATION and CITY CENTRE

## PLEASE NOTE

These particulars do not constitute an offer or contract in whole or in part. Please note that these details have been prepared for prospective purchasers as a general guide. We have endeavoured to be accurate in their preparation, but any intending purchaser should not rely on them as statements or representations of fact. In respect of the floor plans, these are for illustrative purposes only and room sizes are approximate and rounded: they are taken between internal wall surfaces and therefore may include cupboards/shelves, etc. No responsibility is taken for any error. Accordingly they should not be relied upon for carpets and furnishings. The services, systems and appliances at the property have not been tested and no guarantee as to their operability or efficiency can be given.