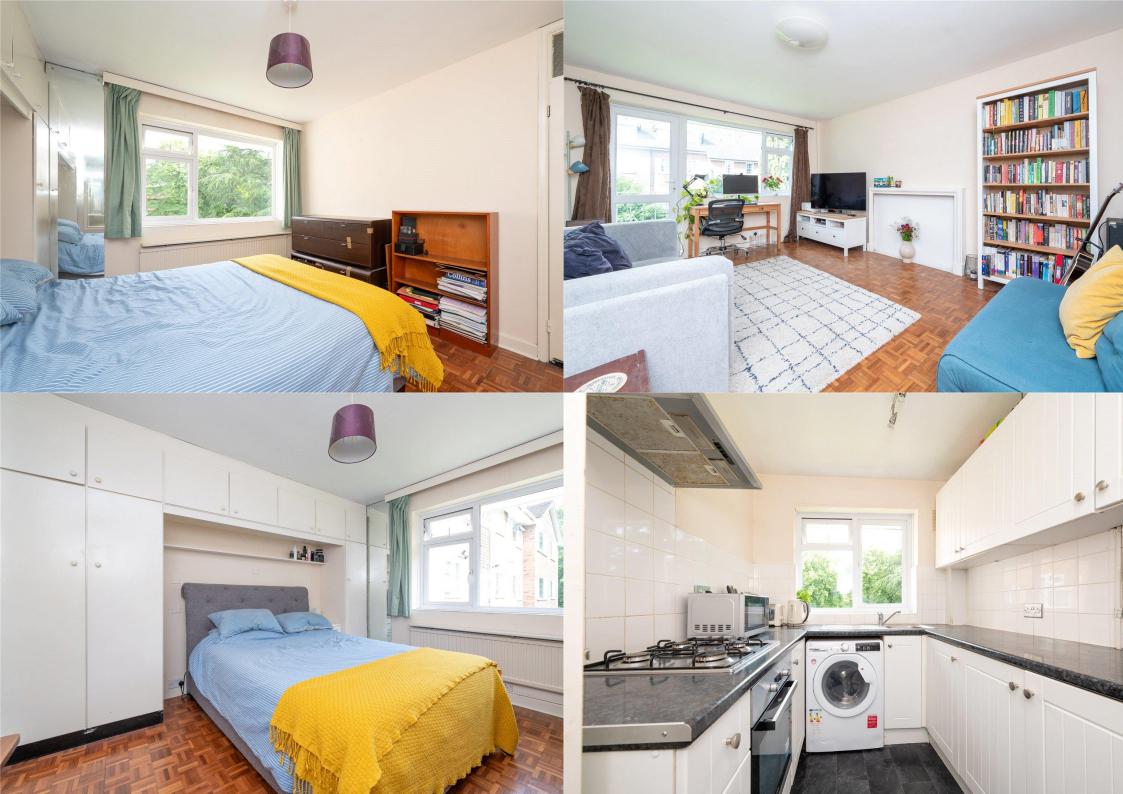

Cumberland Court, Carlisle Avenue, St Albans, Hertfordshire, AL3 5LS

A SPACIOUS one bedroom first floor apartment, set in well maintained landscaped communal gardens, within walking distance of the mainline CITY STATION and CITY CENTRE

£1,350 per month

To Let Unfurnished

Term: 12 Months Tenancy

White goods: Oven, Hob, Fridge, Washing

Machine

Council Tax Band : C

EPC Rating: C 70

Available from 1st May 2025