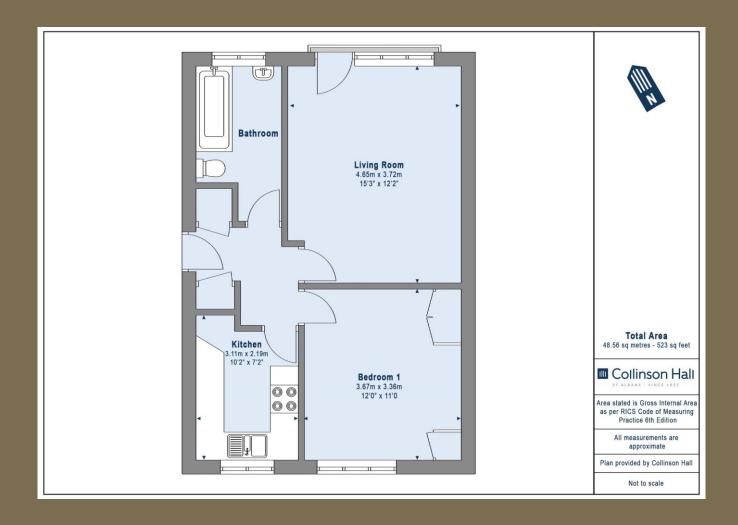

Cumberland Court, Carlisle Avenue, St Albans, Hertfordshire, AL3 5LS

A SPACIOUS one bedroom first floor apartment, set in well maintained landscaped communal gardens, within walking distance of the mainline CITY STATION and CITY CENTRE

£1,375 per month

To Let Unfurnished

Term: 12 Months Tenancy

White goods: Oven, Hob, Fridge, Washing

Machine

Council Tax Band : C

EPC Rating: C 70

Available from 1st May 2025