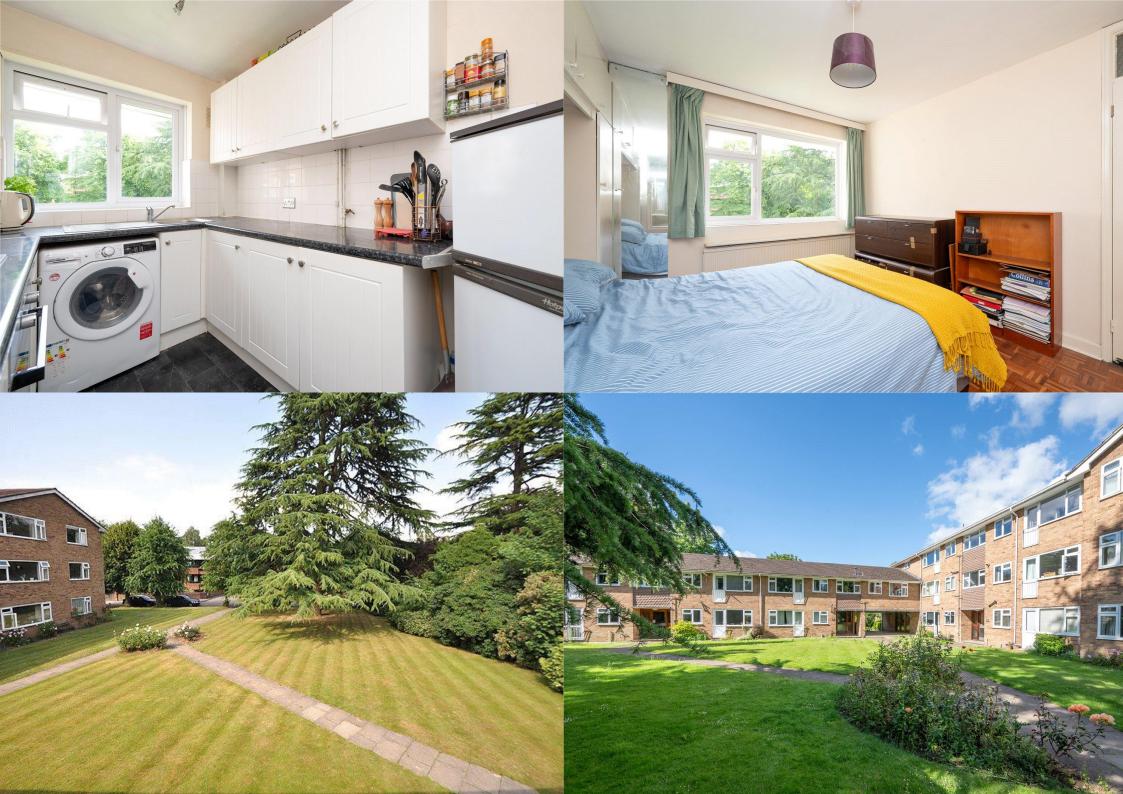

Cumberland Court, Carlisle Avenue, St Albans, Hertfordshire, AL3 5LS

A SPACIOUS one bedroom first floor apartment, set in well maintained landscaped communal gardens, within walking distance of the mainline CITY STATION and CITY CENTRE

£1,375 per month

To Let Unfurnished

Term: 12 Months Tenancy

White goods: Oven, Hob, Fridge, Washing

Machine

Council Tax Band : C

EPC Rating: C 70

Available from 1st May 2025