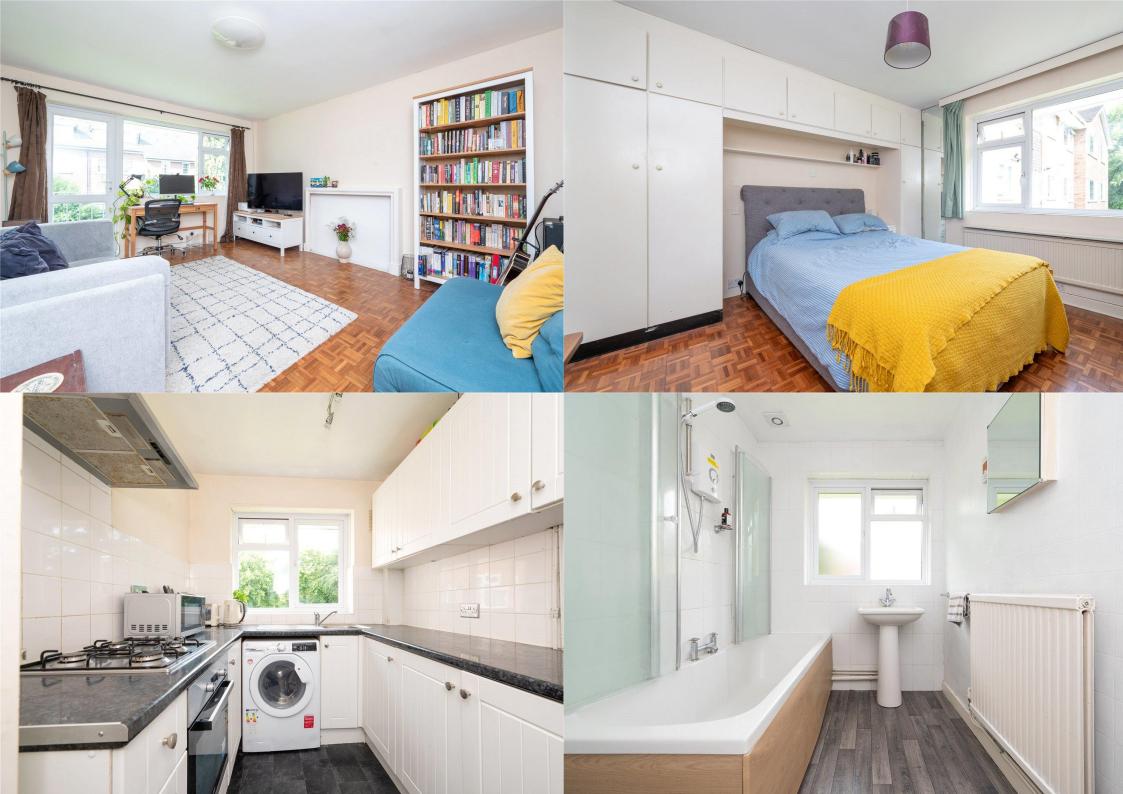

Cumberland Court, Carlisle Avenue, St Albans, Hertfordshire, AL3 5LS

A SPACIOUS one bedroom first floor apartment, set in well maintained landscaped communal gardens, within walking distance of the mainline CITY STATION and CITY CENTRE

£1,375 per month

To Let Unfurnished

Term: 12 Months Tenancy

White goods: Oven, Hob, Fridge, Washing

Machine

Council Tax Band : C

EPC Rating: C 70

Available from 1st May 2025