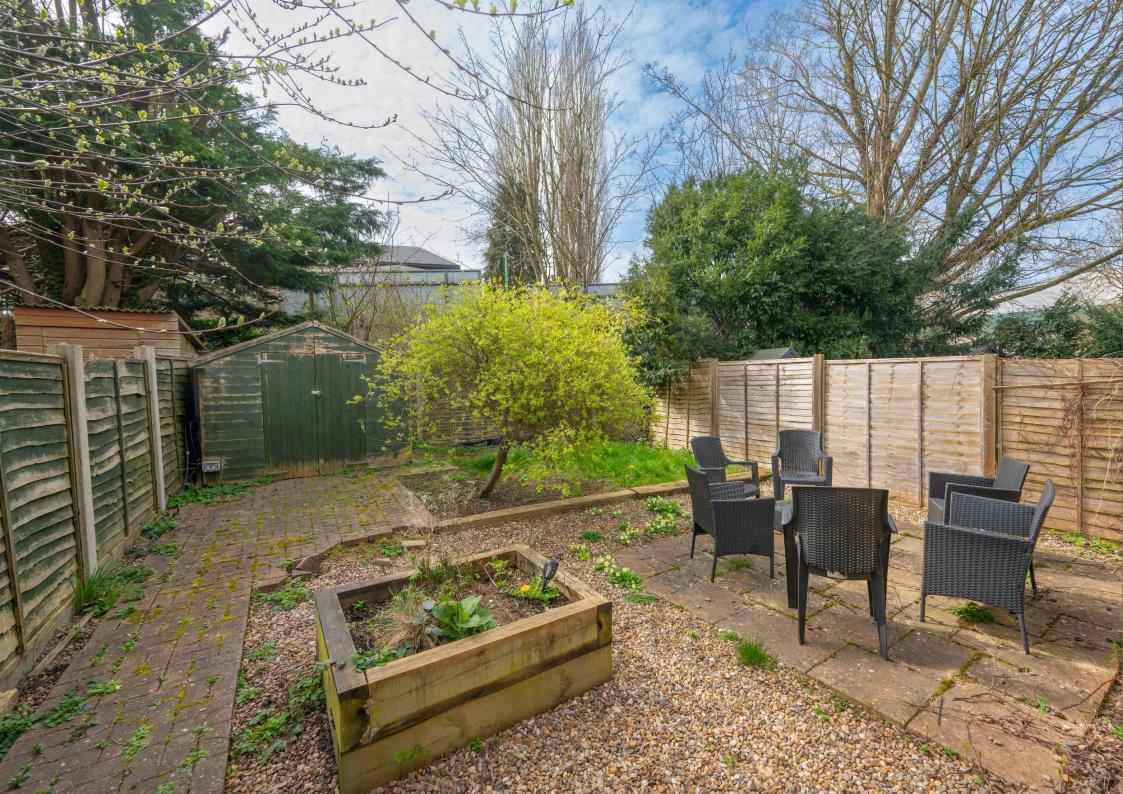

**Guide Price: £385,000** 

The accommodation comprises an entrance hall with a spacious sitting room, a separate kitchen, two double bedrooms, a bathroom, and access to a large loft space. Outside, the property benefits from a low-maintenance rear garden.

Bedroom 1 3.58m x 3.32m (11'9" x 10'11").

Bedroom 2 3.58m x 2.63m (11'9" x 8'8").

Bathroom

Garden