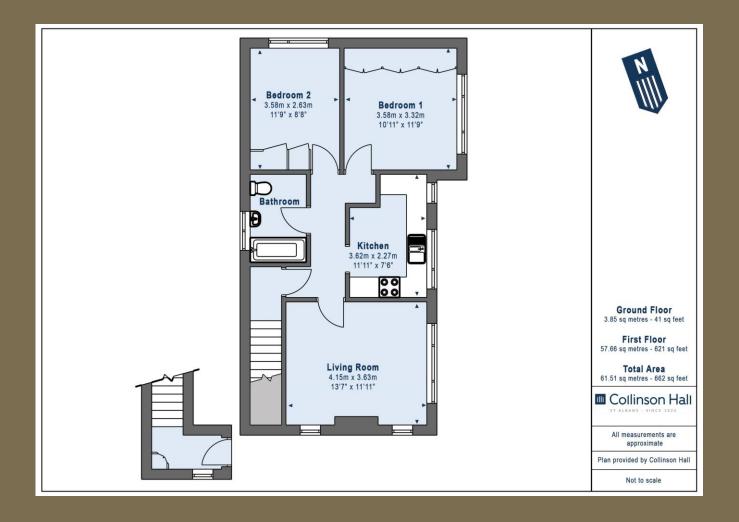

EPC Rating: E 52 Council Tax Band: C

Lease Information: 135 years remaining, lease expires on 9th of February 2158.

Entrance Hall

Living Room 4.15m x 3.63m (13'7" x 11'11").

Kitchen 3.62m x 2.27m (11'11" x 7'5").

Bedroom 1 3.58m x 3.32m (11'9" x 10'11").

Bedroom 2 3.58m x 2.63m (11'9" x 8'8").

Bathroom

Garden