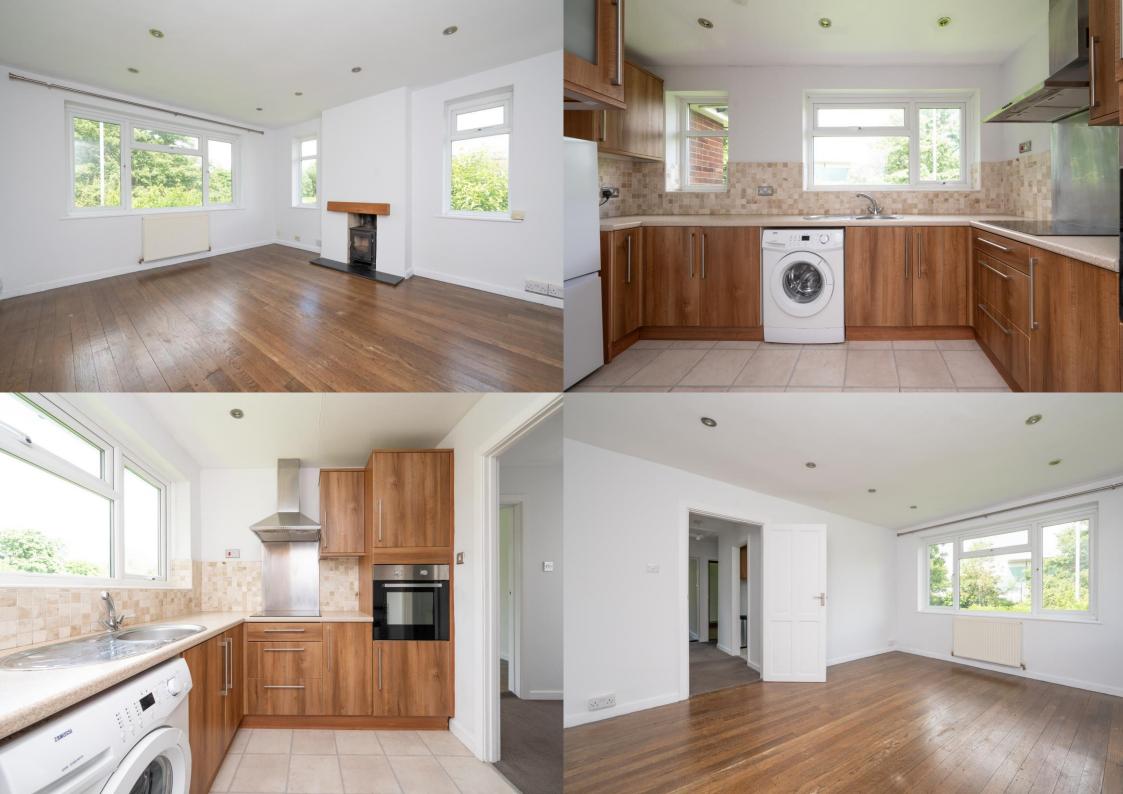

**Guide Price: £385,000** 

The accommodation comprises an entrance hall with a spacious sitting room, a separate kitchen, two double bedrooms, a bathroom, and access to a large loft space. Outside, the property benefits from a low-maintenance rear garden.

EPC Rating: E 52 Council Tax Band: C

Lease Information: 135 years remaining, lease expires on 9th of February 2158.

Entrance Hall

Living Room 4.15m x 3.63m (13'7" x 11'11").

Kitchen 3.62m x 2.27m (11'11" x 7'5").