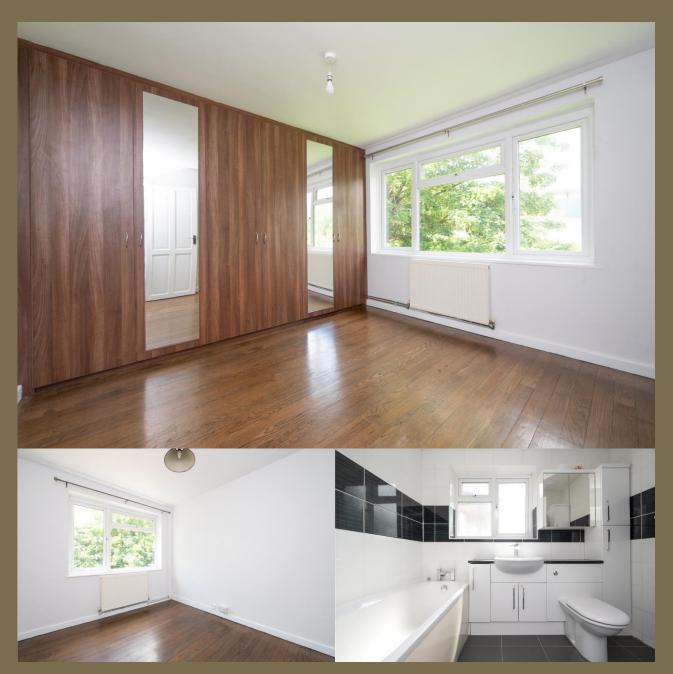

Bedroom 1 3.58m x 3.32m (11'9" x 10'11").

Bedroom 2 3.58m x 2.63m (11'9" x 8'8").

Bathroom

Garden