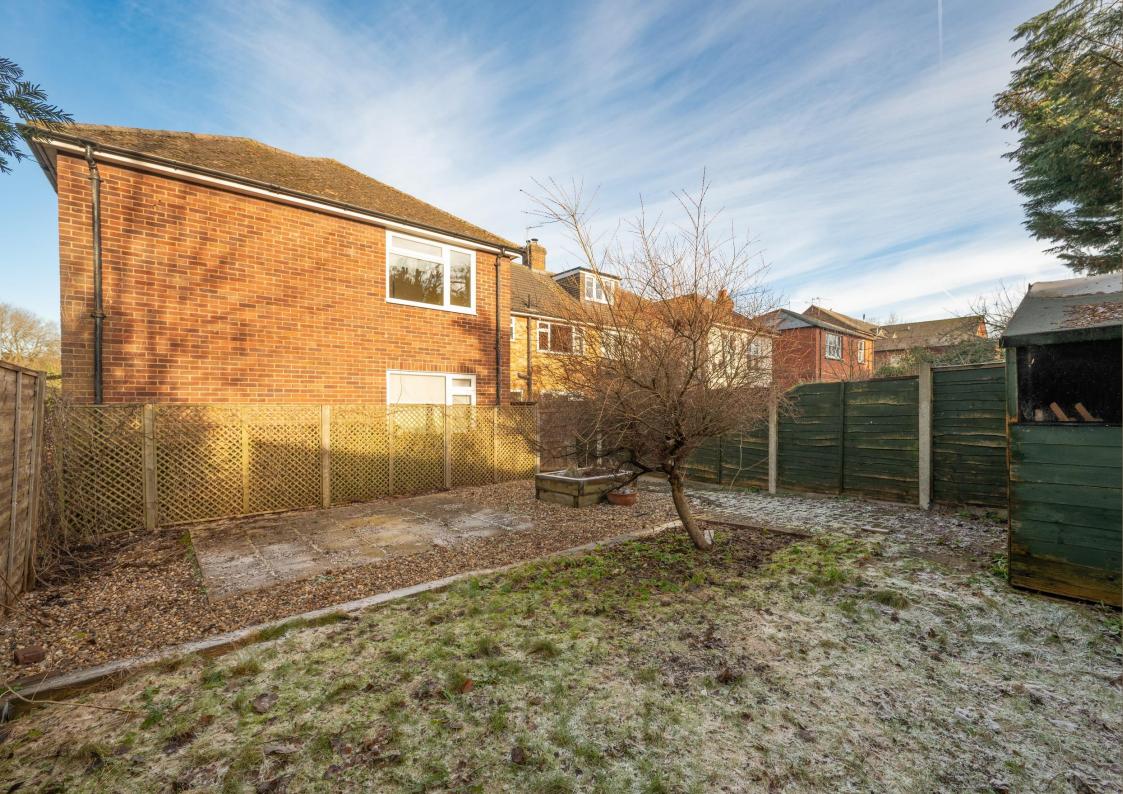

**Offers Over: £400,000** 

The accommodation comprises an entrance hall spacious sitting room, separate kitchen, two double bedrooms, bathroom and access to a large loft space. Outside, the property benefits from a low maintenance rear garden.

Bedroom 1 3.58m x 3.32m (11'9" x 10'11").

Bedroom 2 3.58m x 2.63m (11'9" x 8'8").

Bathroom

Garden