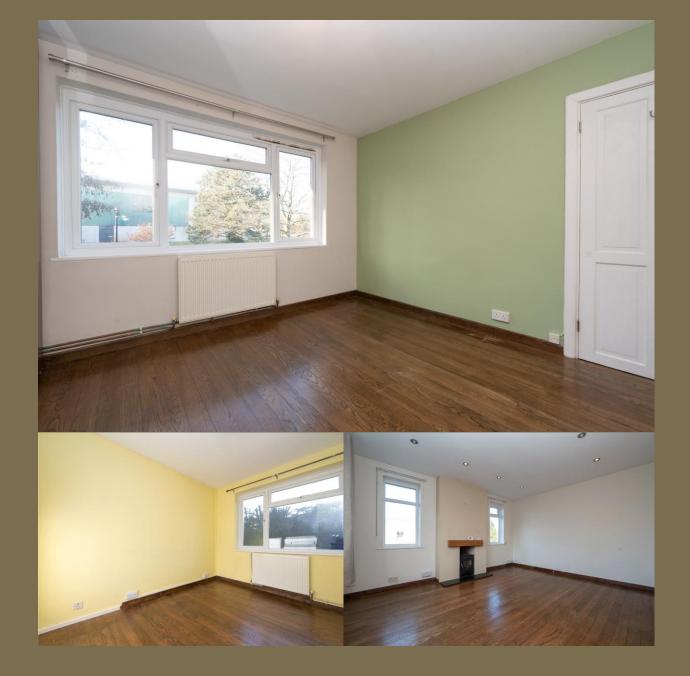

**Offers Over: £400,000** 

The accommodation comprises an entrance hall spacious sitting room, separate kitchen, two double bedrooms, bathroom and access to a large loft space. Outside, the property benefits from a low maintenance rear garden.

EPC Rating: E 52

Council Tax Band: C

Lease Information: 135 years remaining, lease expires on 9th of February 2158.

Entrance Hall

Living Room 4.15m x 3.63m (13'7" x 11'11").

Kitchen 3.62m x 2.27m (11'11" x 7'5").

Bedroom 1 3.58m x 3.32m (11'9" x 10'11").

Bedroom 2 3.58m x 2.63m (11'9" x 8'8").

Bathroom

Garden