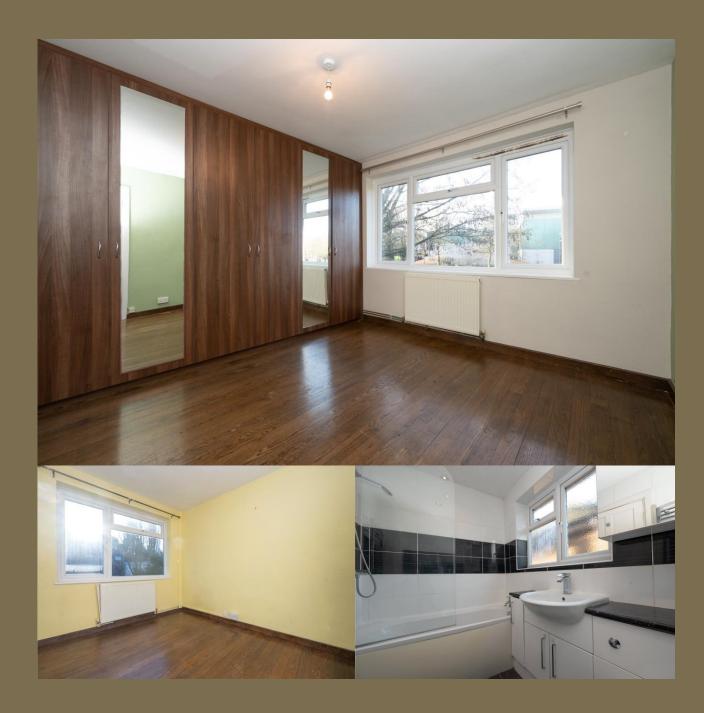

Bedroom 1 3.58m x 3.32m (11'9" x 10'11").

Bedroom 2 3.58m x 2.63m (11'9" x 8'8").

Bathroom

Garden