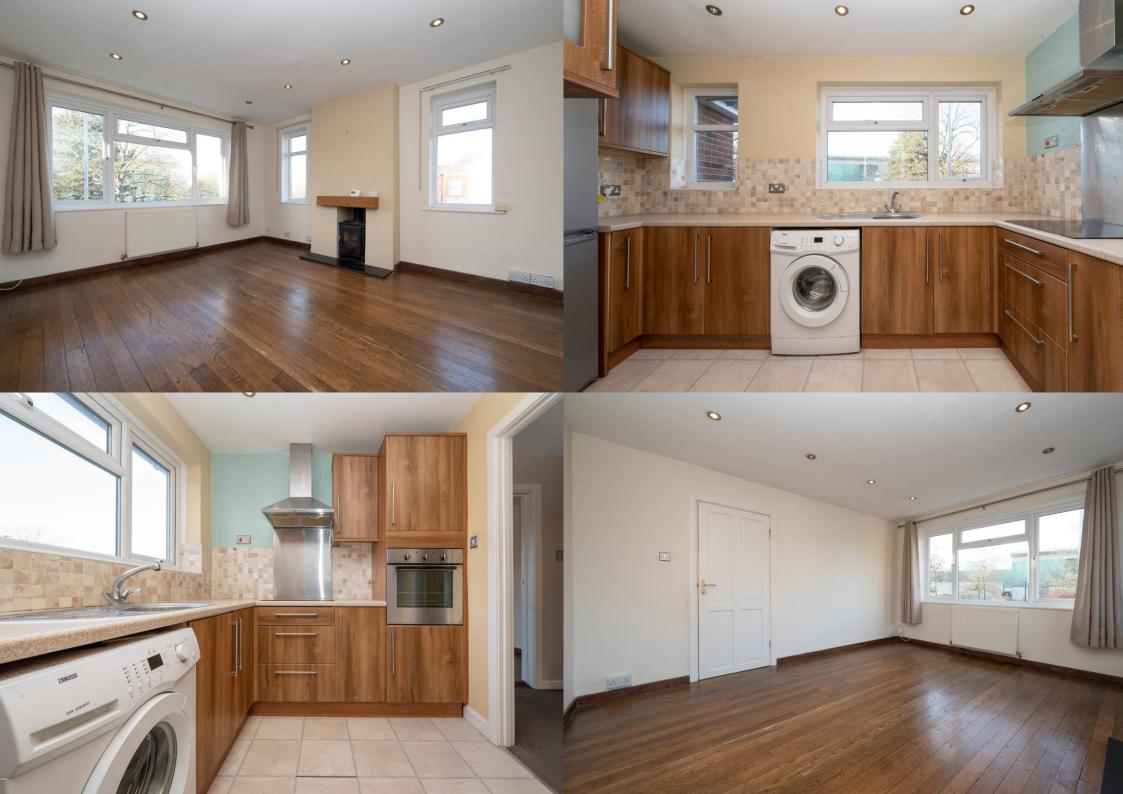

**Offers Over: £400,000** 

The accommodation comprises an entrance hall spacious sitting room, separate kitchen, two double bedrooms, bathroom and access to a large loft space. Outside, the property benefits from a low maintenance rear garden.

EPC Rating: E 52

Council Tax Band: C

Lease Information: 135 years remaining, lease expires on 9th of February 2158.

Entrance Hall

Living Room 4.15m x 3.63m (13'7" x 11'11").

Kitchen 3.62m x 2.27m (11'11" x 7'5").