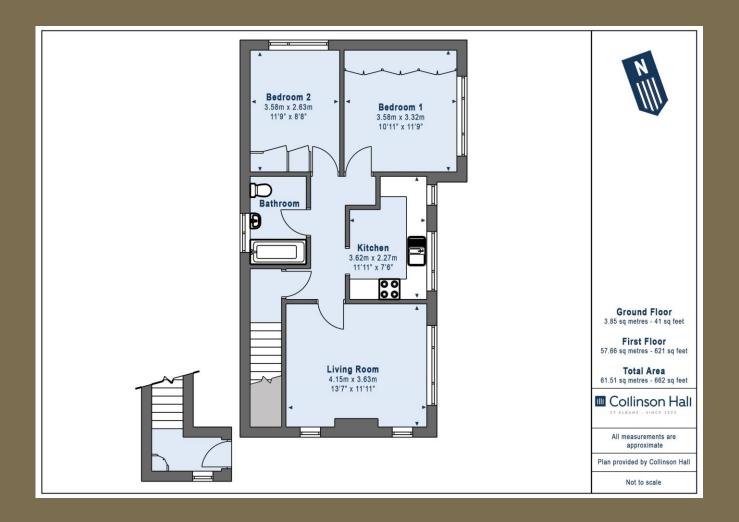

EPC Rating: E 52

Council Tax Band: C

Lease Information: 135 years remaining, lease expires on 9th of February 2158.

Entrance Hall

Living Room 4.15m x 3.63m (13'7" x 11'11").

Kitchen 3.62m x 2.27m (11'11" x 7'5").

Bedroom 1 3.58m x 3.32m (11'9" x 10'11").

Bedroom 2 3.58m x 2.63m (11'9" x 8'8").

Bathroom

Garden