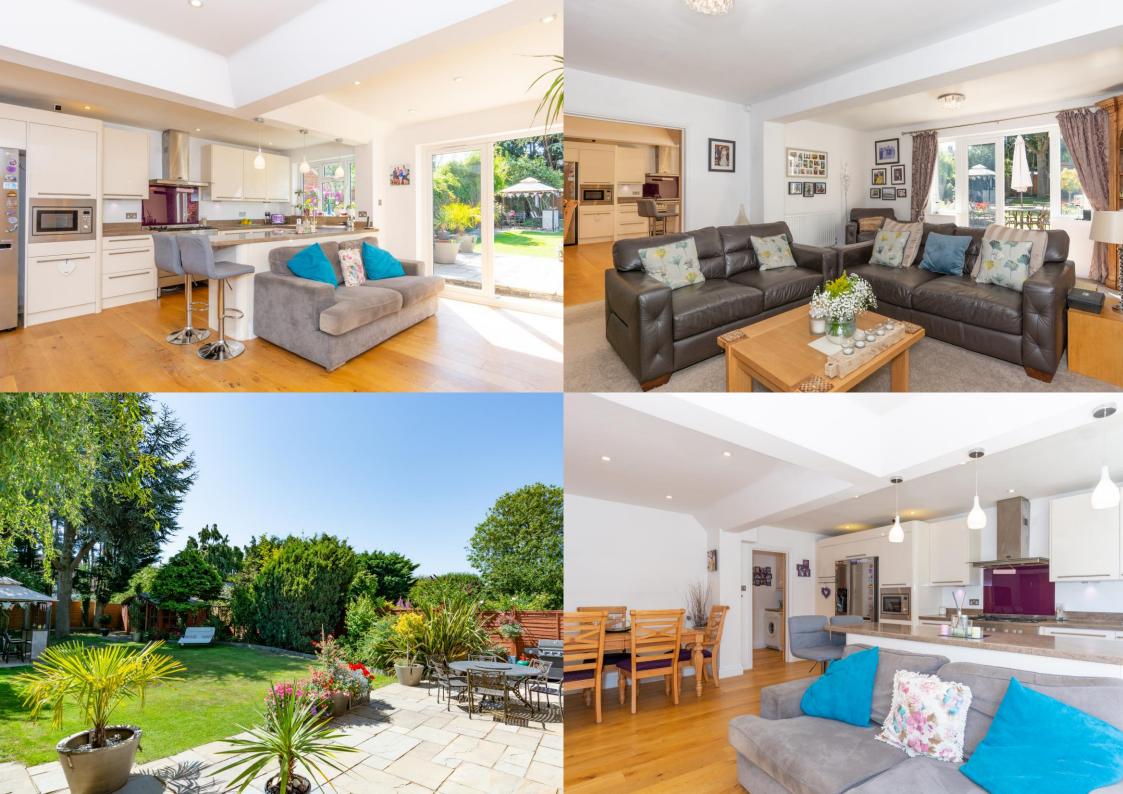

**Guide Price: £1,200,000** 

A stunning four-bedroom family residence that has been extended superbly and lovingly cared for by the current vendors and is situated to offer access into catchments for excellent local schools including Beaumont and Sandringham School. Having been altered from its original design this lovely home has a modern contemporary feeling and has been thoughtfully extended and is now a fantastic home that offers versatile accommodation. The property is entered via a stunning entrance hall with a vaulted ceiling that offers a wonderful feeling of space and light. Through the ground floor there a guest W.C, a formal study room which suits perfectly for home working, you will find an open kitchen breakfast room that has access to spacious utility space, there is also a lovely family living room that pictures the homes garden perfectly. On the first floor there are four generous family bedrooms with an en-suite to the principal bedroom and a fabulous family bathroom on the first floor. Outside there is a wonderfully landscaped rear garden that has been maintained by the current owners, to the front there is a large driveway that leads to the properties garage.