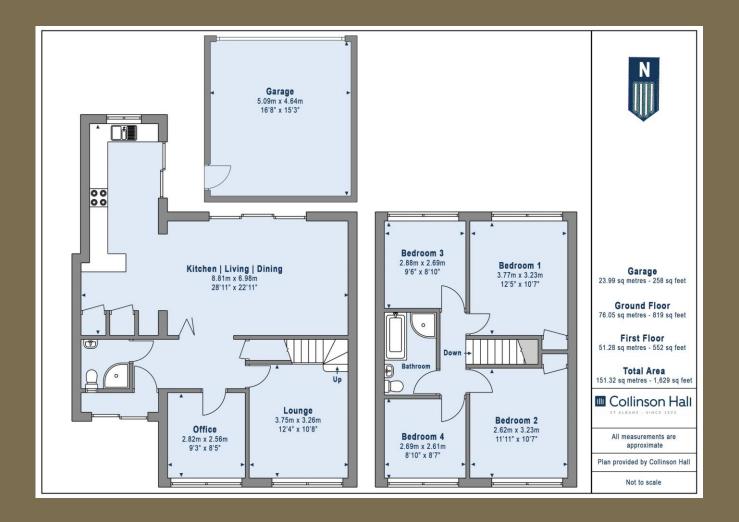

EPC Rating: C 70 Council Tax Band: F

Entrance Hall

Kitchen/Living/Dining 8.81m x 6.98m (28'11" x 22'11").

Lounge 3.75m x 3.26m (12'4" x 10'8").

Office 2.82m x 2.56m (9'3" x 8'5").

Shower Room

Bedroom 1 3.77m x 3.23m (12'4" x 10'7").

Bedroom 2 2.62m x 3.23m (8'7" x 10'7").

Bedroom 3 2.88m x 2.69m (9'5" x 8'10").

Bedroom 4 2.69m x 2.61m (8'10" x 8'7").

Bathroom

Garden

Garage 5.09m x 4.64m (16'8" x 15'3").