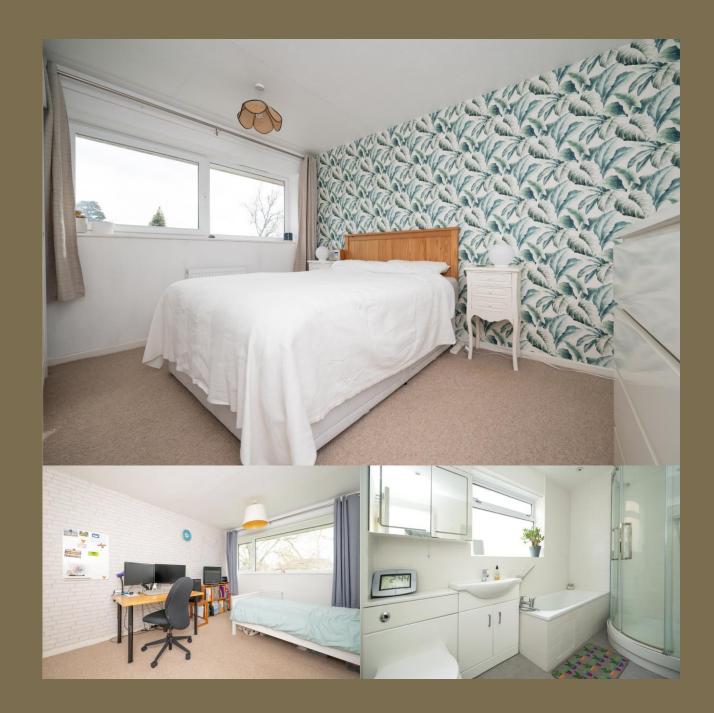

EPC Rating: C 70 Council Tax Band: F

Entrance Hall

Kitchen/Living/Dining 8.81m x 6.98m (28'11" x 22'11").

Lounge 3.75m x 3.26m (12'4" x 10'8").

Office 2.82m x 2.56m (9'3" x 8'5").

Shower Room

Bedroom 1 3.77m x 3.23m (12'4" x 10'7").

Bedroom 2 2.62m x 3.23m (8'7" x 10'7").

Bedroom 3 2.88m x 2.69m (9'5" x 8'10").

Bedroom 4 2.69m x 2.61m (8'10" x 8'7").

Bathroom

Garden

Garage 5.09m x 4.64m (16'8" x 15'3").