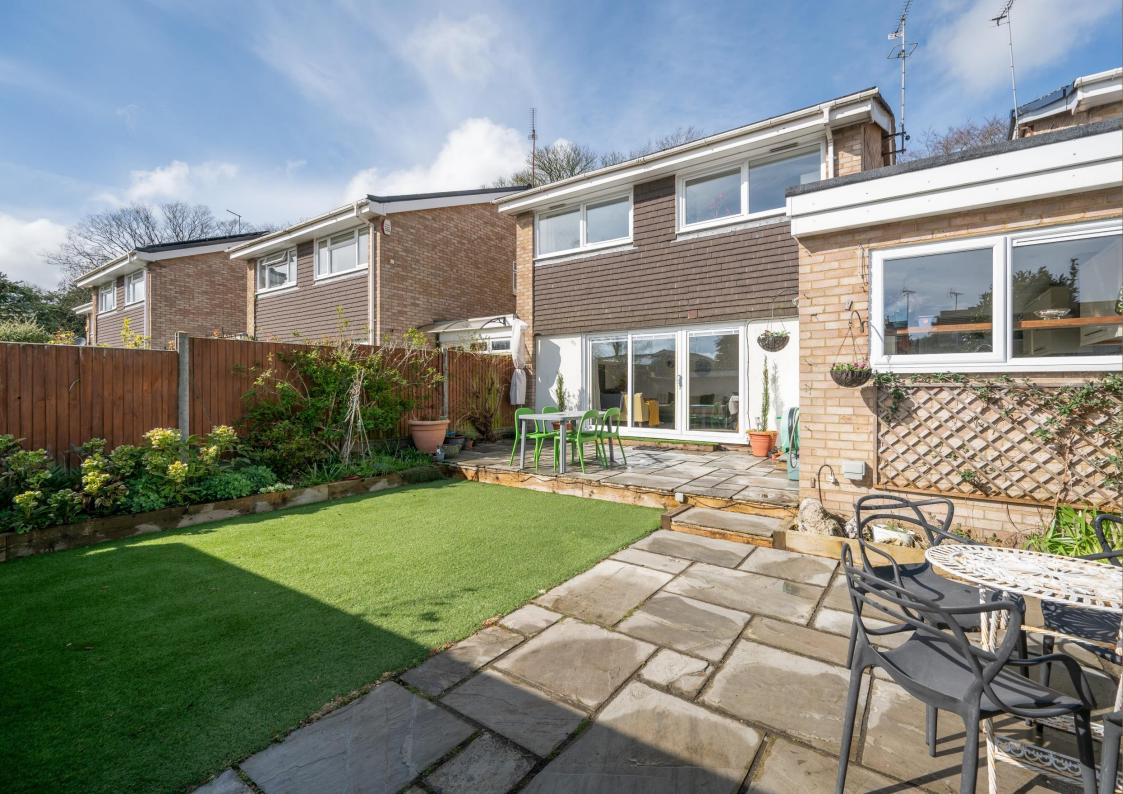

Offers Over: £900,000

A modern, extended kitchen opens onto a bright and spacious lounge with views over the private garden. There is an extra lounge and a study, plenty of storage and a cloakroom. The first floor offers four good size bedrooms and a modern family bathroom. Outside the property fronts onto plenty of greenery and also offers a south facing rear garden with detached double garage and additional hardstanding for further parking. The property is positioned within easy reach of good shopping facilities with The Quadrant and M & S Food Hall located within a short walk.

Bedroom 2 2.62m x 3.23m (8'7" x 10'7").

Bedroom 3 2.88m x 2.69m (9'5" x 8'10").

Bedroom 4 2.69m x 2.61m (8'10" x 8'7").

Bathroom

Garden

Garage 5.09m x 4.64m (16'8" x 15'3").