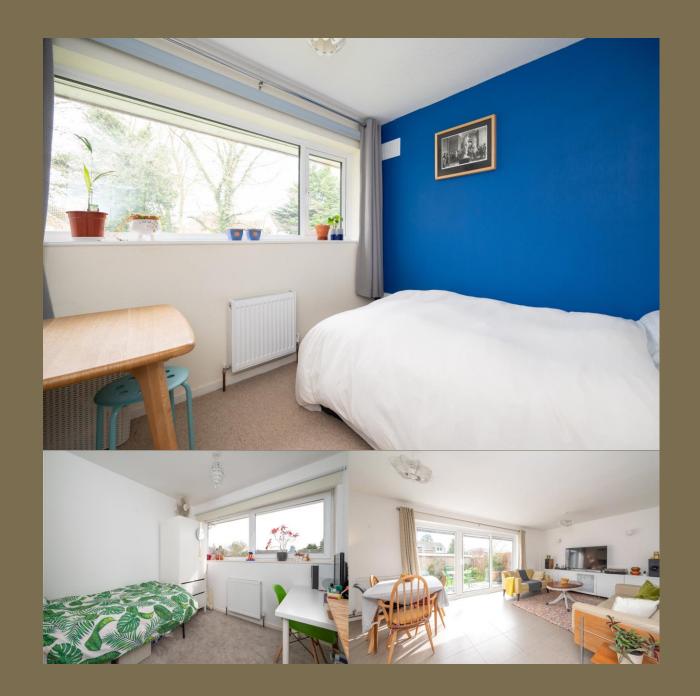

Offers Over: £900,000

A modern, extended kitchen opens onto a bright and spacious lounge with views over the private garden. There is an extra lounge and a study, plenty of storage and a cloakroom. The first floor offers four good size bedrooms and a modern family bathroom. Outside the property fronts onto plenty of greenery and also offers a south facing rear garden with detached double garage and additional hardstanding for further parking. The property is positioned within easy reach of good shopping facilities with The Quadrant and M & S Food Hall located within a short walk.

EPC Rating: C 70 Council Tax Band: F

Entrance Hall

Kitchen/Living/Dining 8.81m x 6.98m (28'11" x 22'11").

Lounge 3.75m x 3.26m (12'4" x 10'8").

Office 2.82m x 2.56m (9'3" x 8'5").

Shower Room

Bedroom 1 3.77m x 3.23m (12'4" x 10'7").

Bedroom 2 2.62m x 3.23m (8'7" x 10'7").

Bedroom 3 2.88m x 2.69m (9'5" x 8'10").

Bedroom 4 2.69m x 2.61m (8'10" x 8'7").

Bathroom

Garden

Garage 5.09m x 4.64m (16'8" x 15'3").