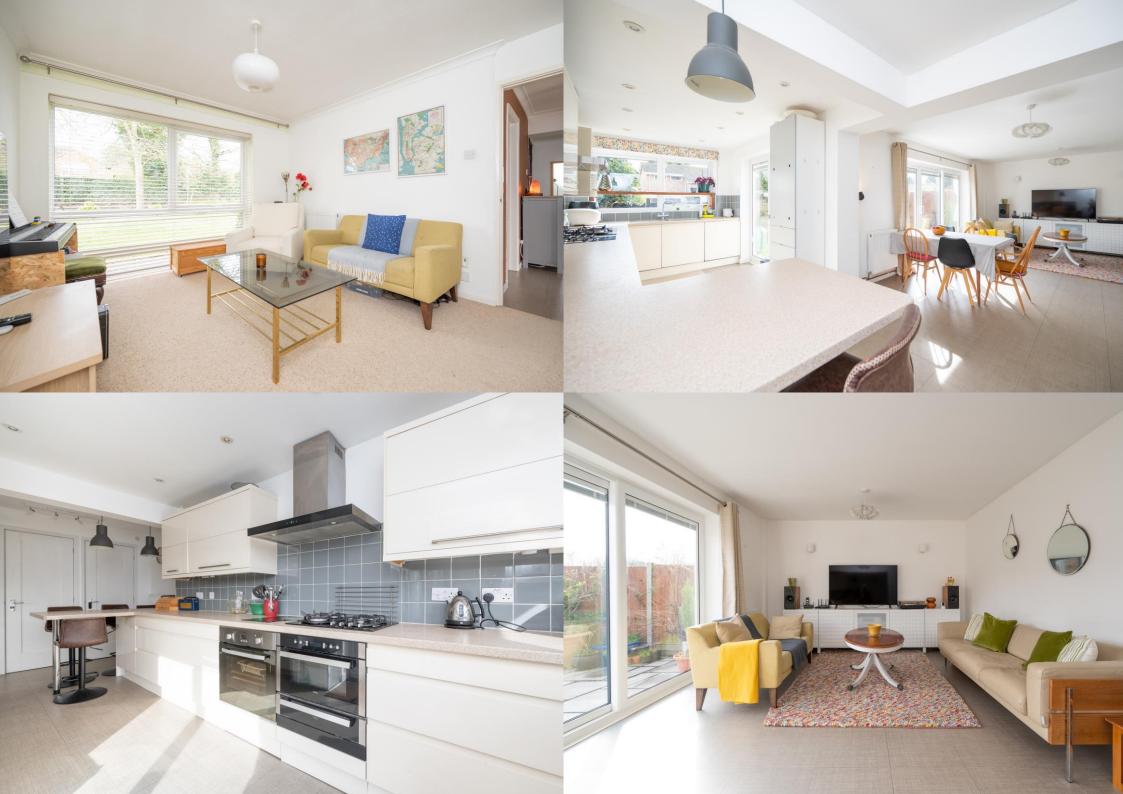

Offers Over: £900,000

A modern, extended kitchen opens onto a bright and spacious lounge with views over the private garden. There is an extra lounge and a study, plenty of storage and a cloakroom. The first floor offers four good size bedrooms and a modern family bathroom. Outside the property fronts onto plenty of greenery and also offers a south facing rear garden with detached double garage and additional hardstanding for further parking. The property is positioned within easy reach of good shopping facilities with The Quadrant and M & S Food Hall located within a short walk.

EPC Rating: C 70 Council Tax Band: F

Entrance Hall

Kitchen/Living/Dining 8.81m x 6.98m (28'11" x 22'11").

Lounge 3.75m x 3.26m (12'4" x 10'8").

Office 2.82m x 2.56m (9'3" x 8'5").

Shower Room

Bedroom 1 3.77m x 3.23m (12'4" x 10'7").