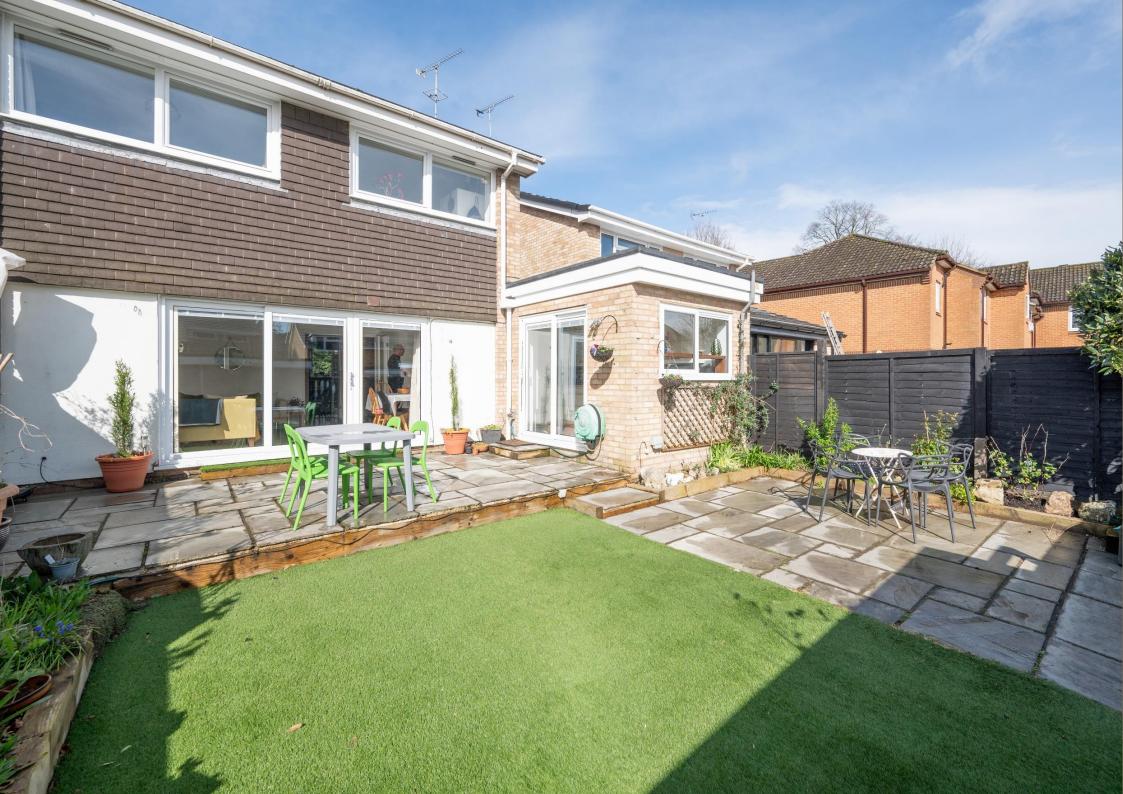

Offers Over: £900,000

A modern, extended kitchen opens onto a bright and spacious lounge with views over the private garden. There is an extra lounge and a study, plenty of storage and a cloakroom. The first floor offers four good size bedrooms and a modern family bathroom. Outside the property fronts onto plenty of greenery and also offers a south facing rear garden with detached double garage and additional hardstanding for further parking. The property is positioned within easy reach of good shopping facilities with The Quadrant and M & S Food Hall located within a short walk.

Bedroom 2 2.62m x 3.23m (8'7" x 10'7").

Bedroom 3 2.88m x 2.69m (9'5" x 8'10").

Bedroom 4 2.69m x 2.61m (8'10" x 8'7").

Bathroom

Garden

Garage 5.09m x 4.64m (16'8" x 15'3").