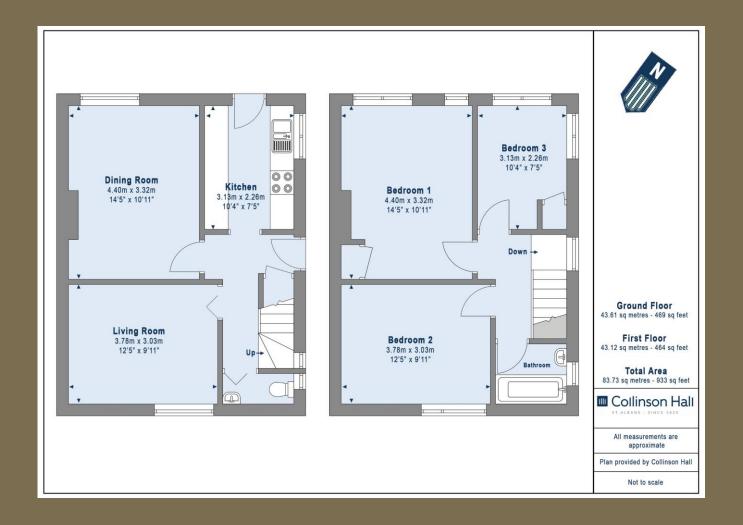

EPC Rating: TBC Council Tax Band: D

Entrance Hall

Living Room 3.78m x 3.03m (12'5" x 9'11").

Dining Room 4.40m x 3.32m (14'5" x 10'11").

Kitchen 3.13m x 2.26m (10'3" x 7'5").

Cloakroom

Bedroom 1 4.40m x 3.32m (14'5" x 10'11").

Bedroom 2 3.78m x 3.03m (12'5" x 9'11").

Bedroom 3 3.13m x 2.26m (10'3" x 7'5").

Bathroom

Garden

Driveway