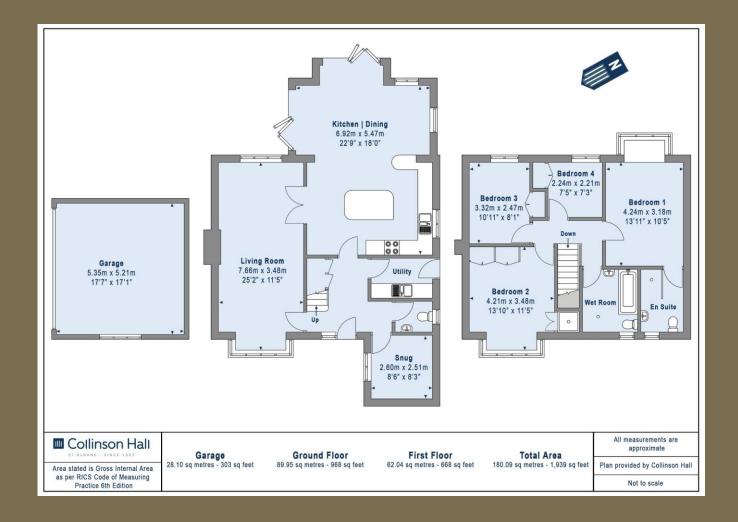

EPC Rating: D 63 Council Tax Band: G

**Entrance Hall** 

Living Room 7.66m x 3.48m (25'2" x 11'5").

Kitchen/Dining 6.92m x 5.47m (22'8" x 17'11").

Utility Room

Cloakroom

Snug 2.60m x 2.51m (8'6" x 8'3").

Bedroom 1 4.24m x 3.18m (13'11" x 10'5").

**Ensuite Shower Room** 

Bedroom 2 4.21m x 3.48m (13'10" x 11'5").

Bedroom 3 3.32m x 2.47m (10'11" x 8'1").

Bedroom 4 2.24m x 2.21m (7'4" x 7'3").

Wet Room

Garden

Garage 5.35m x 5.21m (17'7" x 17'1").