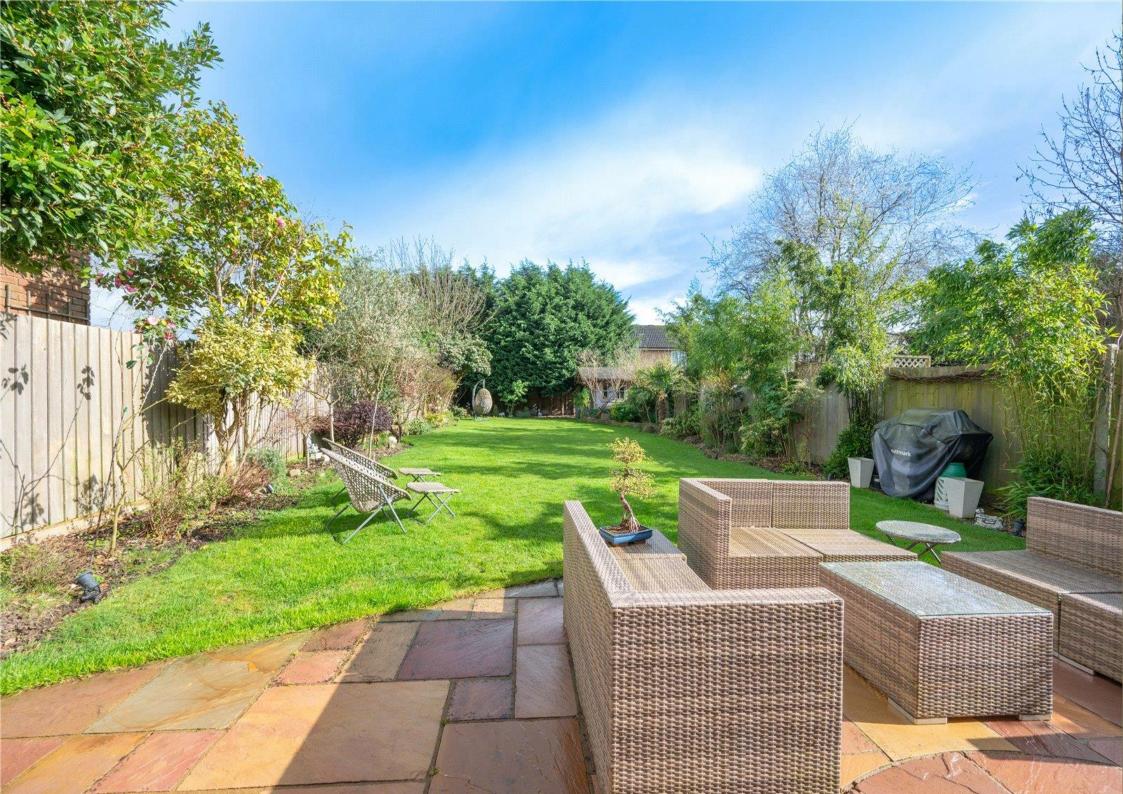

**Guide Price: £1,200,000** 

This detached residence offers quality from top to toe with an amazing kitchen/dining family room with part vaulted ceiling and two sets of bi-fold doors leading out onto a secluded and landscaped garden. There is a spacious lounge along with study, cloakroom and utility. On the first floor there are four generous bedrooms with an attractive en-suite to the main bedroom, added shower to the second bedroom and a spacious four piece family bathroom. Outside the property enjoys a secluded and good size garden with substantial patio terrace, ideal for entertaining and the large frontage provides parking for several vehicles and an attached double garage. An excellent family home offering generous living space and finished to a beautiful standard.

**Ensuite Shower Room** 

Bedroom 2 4.21m x 3.48m (13'10" x 11'5").

Bedroom 3 3.32m x 2.47m (10'11" x 8'1").

Bedroom 4 2.24m x 2.21m (7'4" x 7'3").

Wet Room

Garden

Garage 5.35m x 5.21m (17'7" x 17'1").