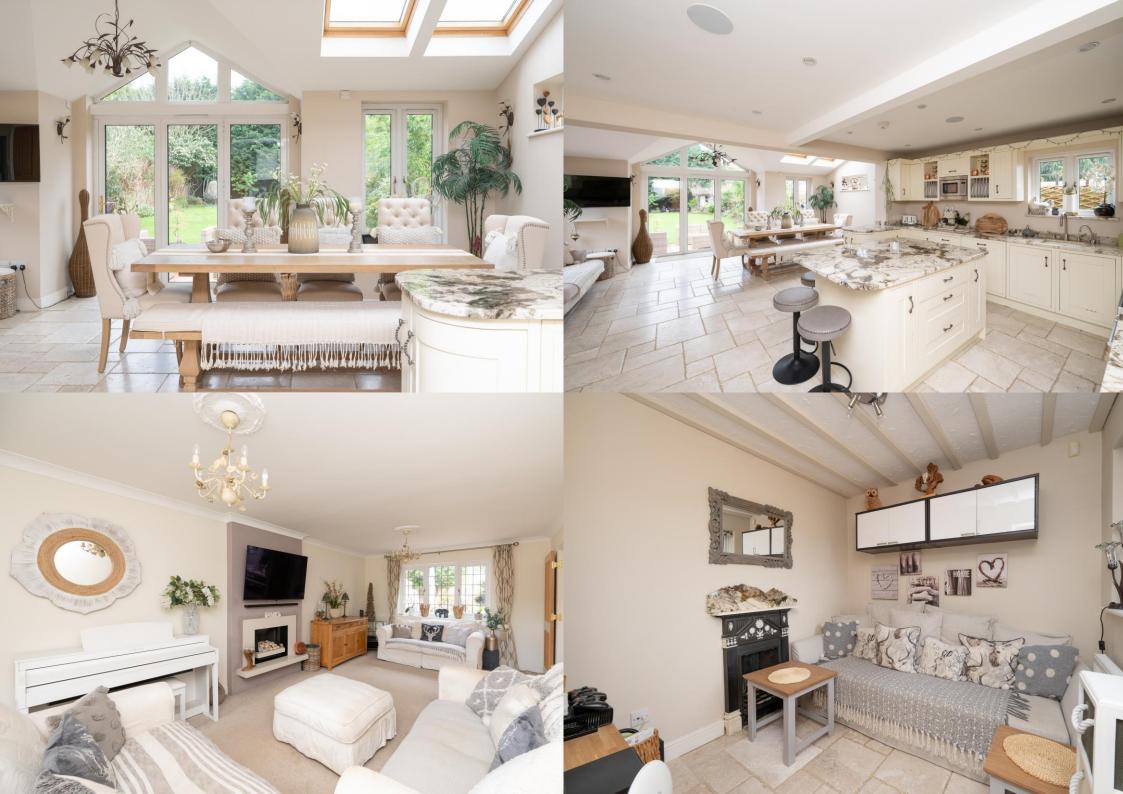

**Guide Price: £1,200,000** 

This detached residence offers quality from top to toe with an amazing kitchen/dining family room with part vaulted ceiling and two sets of bi-fold doors leading out onto a secluded and landscaped garden. There is a spacious lounge along with study, cloakroom and utility. On the first floor there are four generous bedrooms with an attractive en-suite to the main bedroom, added shower to the second bedroom and a spacious four piece family bathroom. Outside the property enjoys a secluded and good size garden with substantial patio terrace, ideal for entertaining and the large frontage provides parking for several vehicles and an attached double garage. An excellent family home offering generous living space and finished to a beautiful standard.

EPC Rating: D 63 Council Tax Band: G

**Entrance Hall** 

Living Room 7.66m x 3.48m (25'2" x 11'5").

Kitchen/Dining 6.92m x 5.47m (22'8" x 17'11").

Utility Room

Cloakroom

Snug 2.60m x 2.51m (8'6" x 8'3").

Bedroom 1 4.24m x 3.18m (13'11" x 10'5").