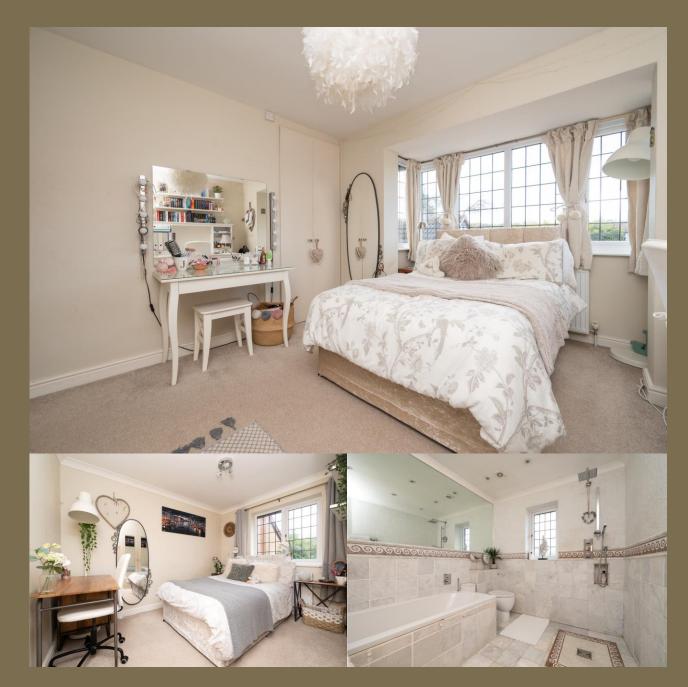

EPC Rating: D 63 Council Tax Band: G

**Entrance Hall** 

Living Room 7.66m x 3.48m (25'2" x 11'5").

Kitchen/Dining 6.92m x 5.47m (22'8" x 17'11").

Utility Room

Cloakroom

Snug 2.60m x 2.51m (8'6" x 8'3").

Bedroom 1 4.24m x 3.18m (13'11" x 10'5").

**Ensuite Shower Room** 

Bedroom 2 4.21m x 3.48m (13'10" x 11'5").

Bedroom 3 3.32m x 2.47m (10'11" x 8'1").

Bedroom 4 2.24m x 2.21m (7'4" x 7'3").

Wet Room

Garden

Garage 5.35m x 5.21m (17'7" x 17'1").