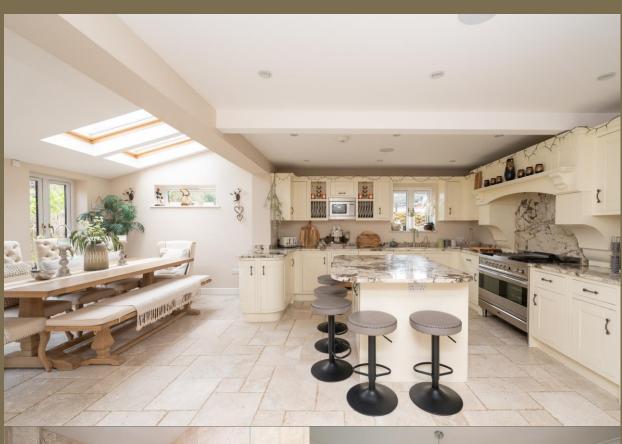

EPC Rating: D 63 Council Tax Band: G

**Entrance Hall** 

Living Room 7.66m x 3.48m (25'2" x 11'5").

Kitchen/Dining 6.92m x 5.47m (22'8" x 17'11").

Utility Room

Cloakroom

Snug 2.60m x 2.51m (8'6" x 8'3").

Bedroom 1 4.24m x 3.18m (13'11" x 10'5").