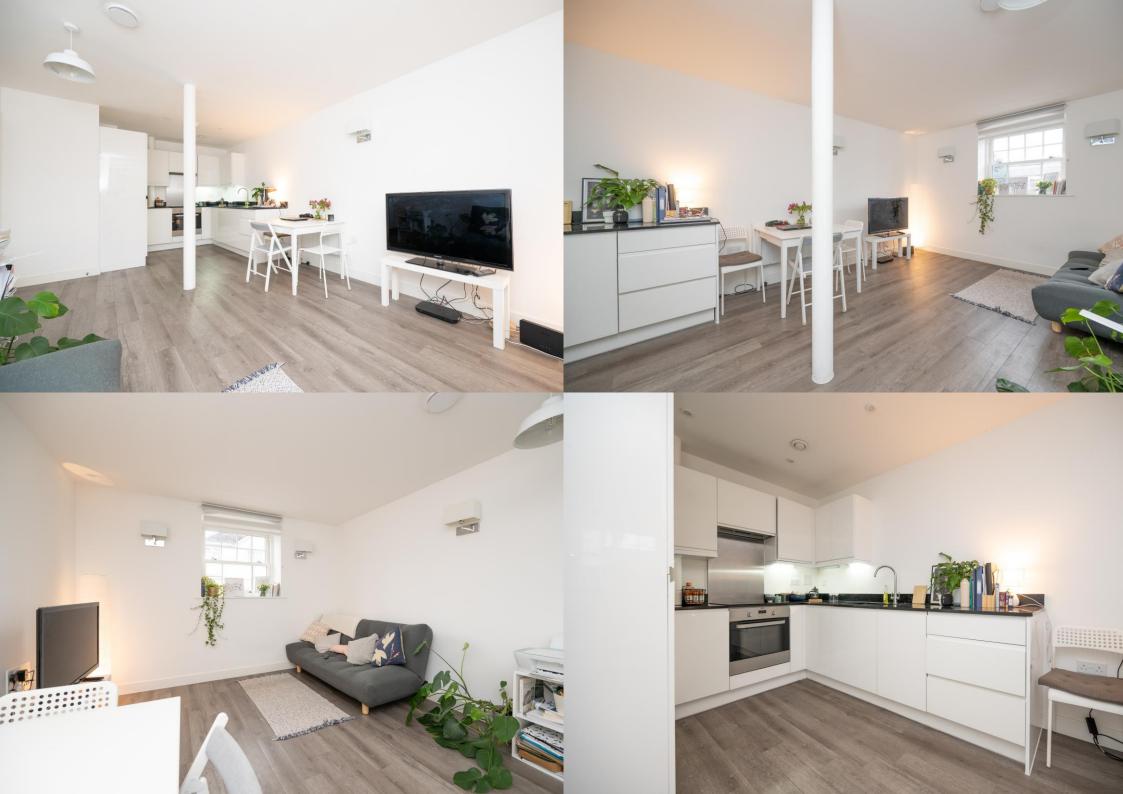

## Guide Price: £340,000

This fabulous one bedroom apartment, presented in excellent order throughout is offered with no upper chain. Modern open plan lounge and kitchen, generous double bedroom and spacious bathroom provides stylish living space coupled with well-kept communal grounds, and an allocated parking space as well as space for bicycles.

## Entrance

Kitchen/Living/Dining 6.50m x 3.47m (21'4" x 11'5").

Bedroom

Bathroom

Residents Parking