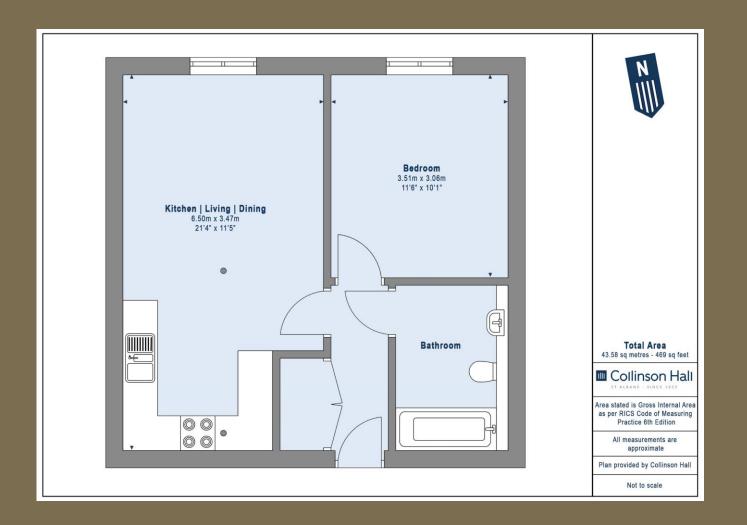

## Entrance

Kitchen/Living/Dining 6.50m x 3.47m (21'4" x 11'5").

Bedroom

Bathroom

Residents Parking