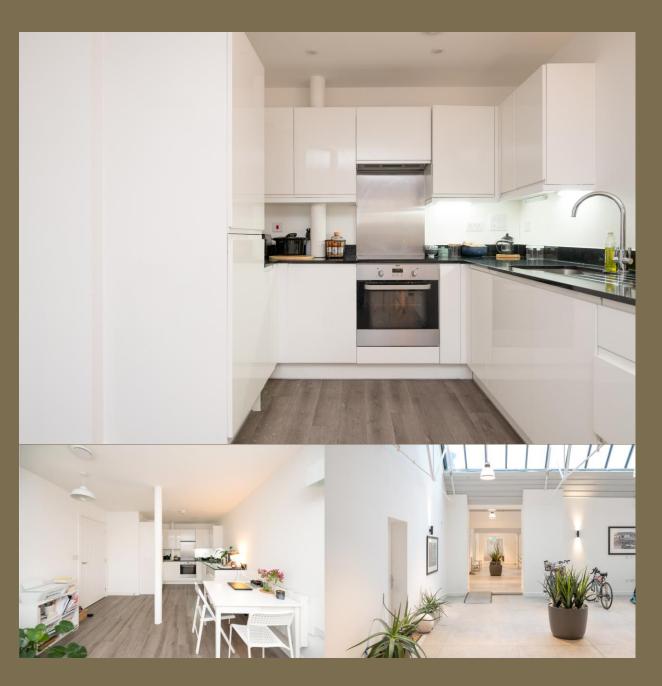

## Sutton Road, St. Albans, Hertfordshire, AL1 5GF

A SIMPLY STUNNING one bedroom GROUND FLOOR apartment, located within an EXCLUSIVE Grade II listing building dating early 20th Century and converted into LUXURY APARTMENTS in 2018.

## Guide Price: £340,000

This fabulous one bedroom apartment, presented in excellent order throughout is offered with no upper chain. Modern open plan lounge and kitchen, generous double bedroom and spacious bathroom provides stylish living space coupled with well-kept communal grounds, and an allocated parking space as well as space for bicycles.

## Entrance

Kitchen/Living/Dining 6.50m x 3.47m (21'4" x 11'5").

Bedroom

Bathroom

Residents Parking