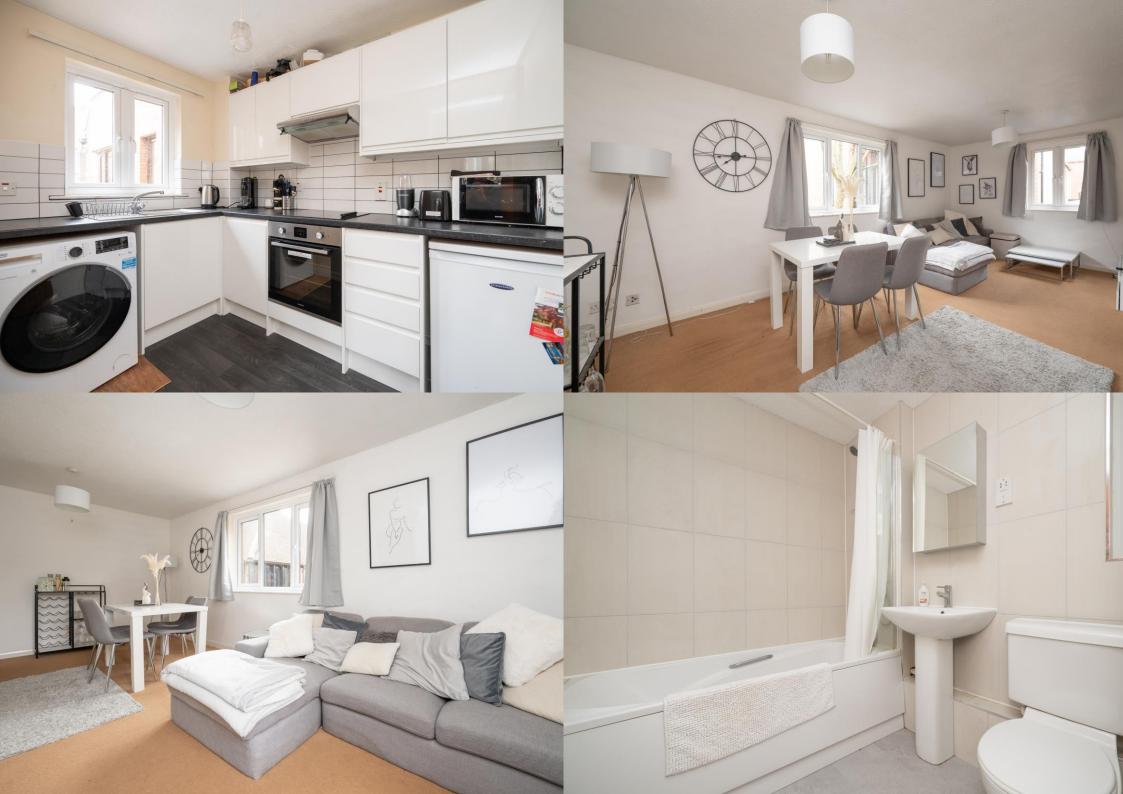

A WELL PRESENTED, TWO BEDROOM apartment CENTRALLY LOCATED in The Maltings shopping development in St.Albans, within walking distance of the Thameslink station. With GARAGE.

£1,550 per month

To Let Fully Furnished

12 Month Tenancy

White goods: Oven/Hob, Fridge with Freezer

Box, Washer/Dryer

Parking: Garage

Council Tax: Band D

EPC Rating: D 63

Available from: 6th of April 2024

Viewing: Please call the office for an