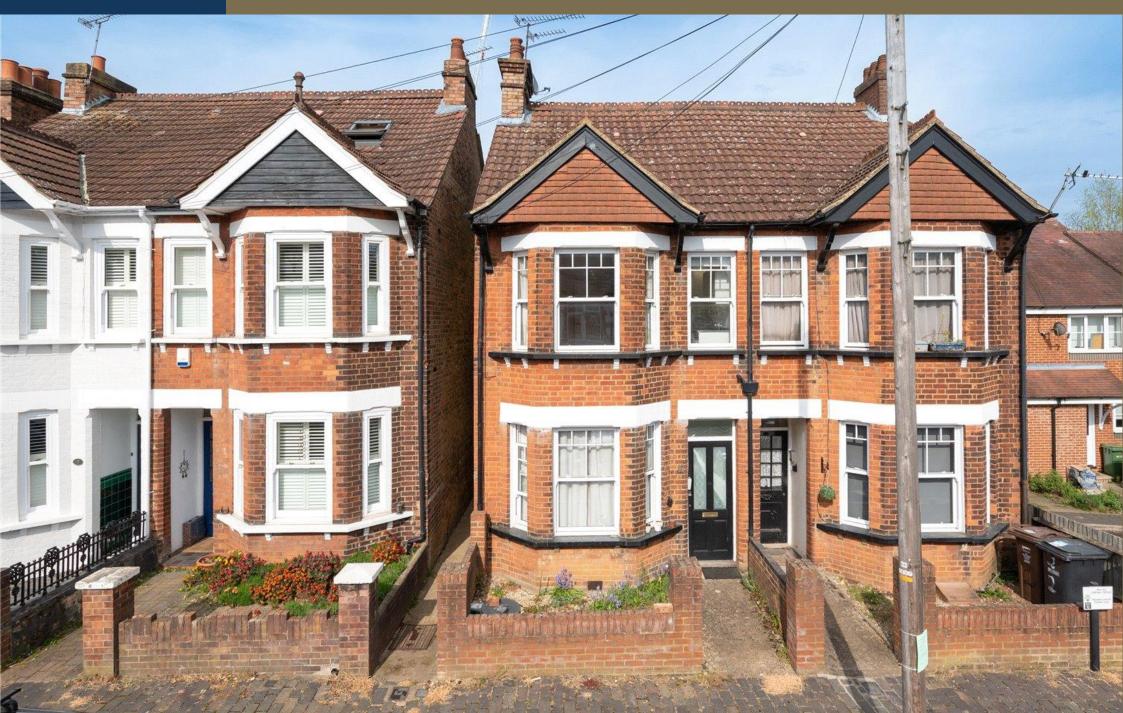

# Ramsbury Road, St. Albans, Hertfordshire, AL1 1SL

Situated on this HIGHLY REGARDED ROAD and surrounded by amenities including transport and shopping facilities, this property, that requires extensive updating and modernisation, is arranged as three selfcontained units over the two floors.

#### Offers Over: £800,000

The home briefly comprises a ground floor onebedroom maisonette with self-contained kitchen and bathroom. To the first floor there is a further self-contained private one-bedroom flat with kitchen and fitted bathroom suite. To the rear of the property there is access to the third selfcontained property which is arranged over two floors and offers a fitted kitchen and bathroom. Externally there is parking available on street.