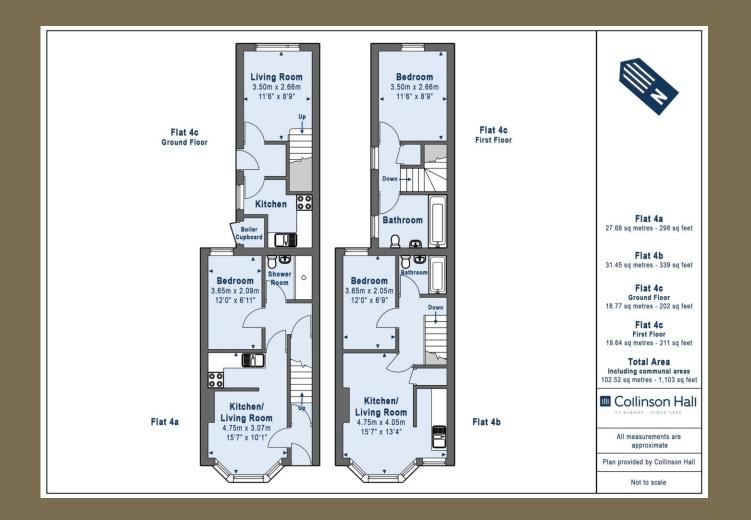

### Flat 4a

Kitchen/Living Room *4.75m* x 307m (15'7" x 1007'3").

Bedroom 3.65m x 2.09m (12' x 6'10").

Shower Room

### Flat 4b

Kitchen / Living Room *4.75m x 4.05m (15'7" x 13'3")*.

Bedroom 3.65m x 2.05m (12' x 6'9").

Bathroom

## Flat 4c

Living Room *3.50 x 2.66m (3.50 x 8'9")*. Kitchen Bedroom *3.50m x 2.66m (11'6" x 8'9")*.

Bathroom

Garden