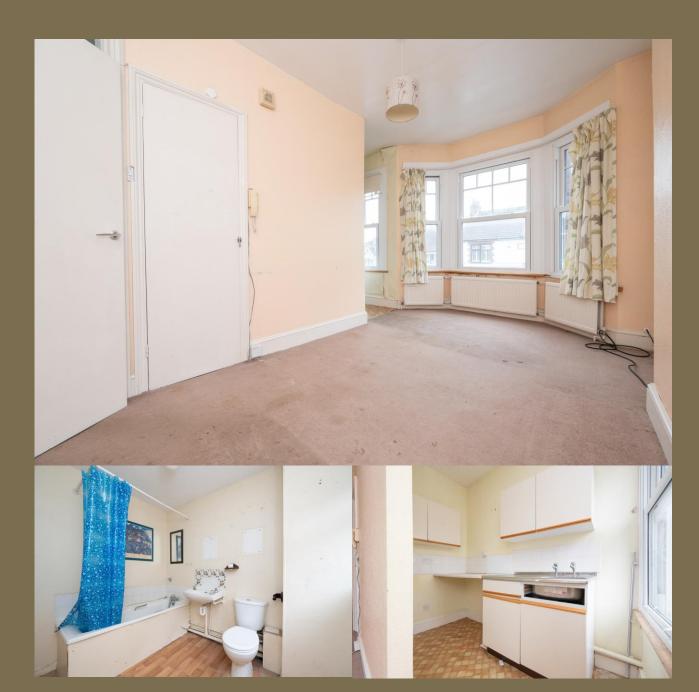

## Flat 4c

Living Room *3.50 x 2.66m (3.50 x 8'9")*. Kitchen Bedroom *3.50m x 2.66m (11'6" x 8'9")*.

Bathroom

Garden