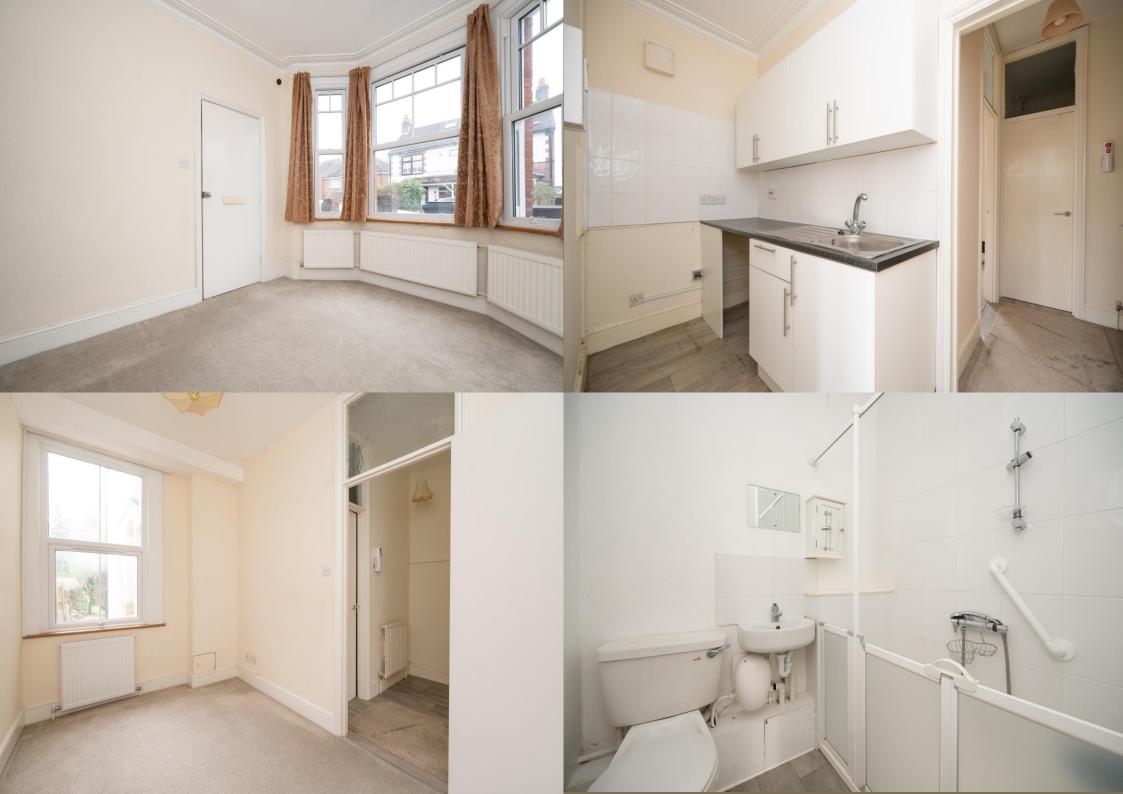

### Flat 4a

Kitchen/Living Room *4.75m* x 307m (15'7" x 1007'3").

Bedroom 3.65m x 2.09m (12' x 6'10").

Shower Room

### Flat 4b

Kitchen / Living Room *4.75m x 4.05m (15'7" x 13'3")*.

Bedroom 3.65m x 2.05m (12' x 6'9").

Bathroom